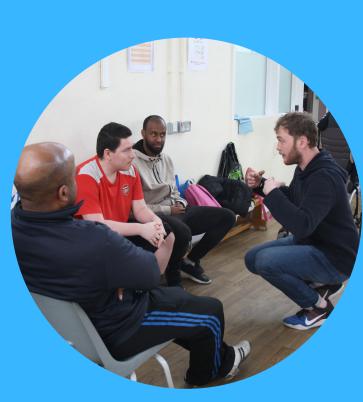

## Fun social club for autistic young people

Our club offers a fun place where young autistic people can socialise with peers, have fun and be themselves; whilst choosing group activities like cooking, drama, sports, and films.