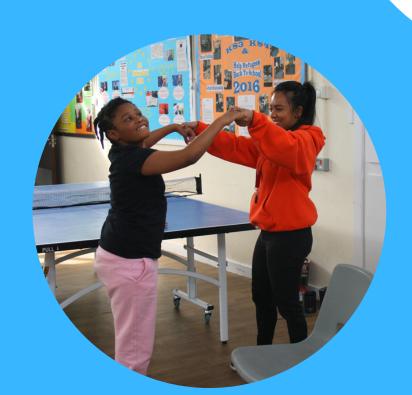

## Fun social club for autistic young people

Our club offers a fun place where young autistic people can socialise with peers, have fun and be themselves; whilst choosing group activities like cooking, drama, sports, and films.