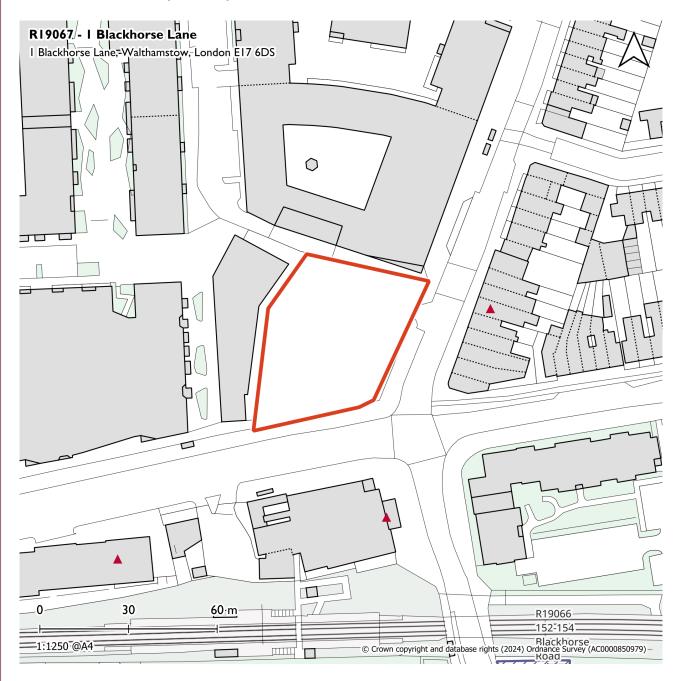

## 1 Blackhorse Lane (R19067)

Please read in conjunction with the 'Site Boundary and Constraints Plan Key', which can be found at the end of the document.

| Address:                 | 1 Blackhorse Lane, Walthamstow, London E17 6DS |                        |                                    |
|--------------------------|------------------------------------------------|------------------------|------------------------------------|
| Previous site reference: | SA33                                           | Ward:                  | St James                           |
| Site Size (Ha):          | 0.23                                           | Ownership:             | Private                            |
| Consent Status:          | Consented                                      | Planning Reference(s): | 222417/240359                      |
| Expected Completion Date | 2026                                           | Strategic Location     | Blackhorse Lane Strategic Location |