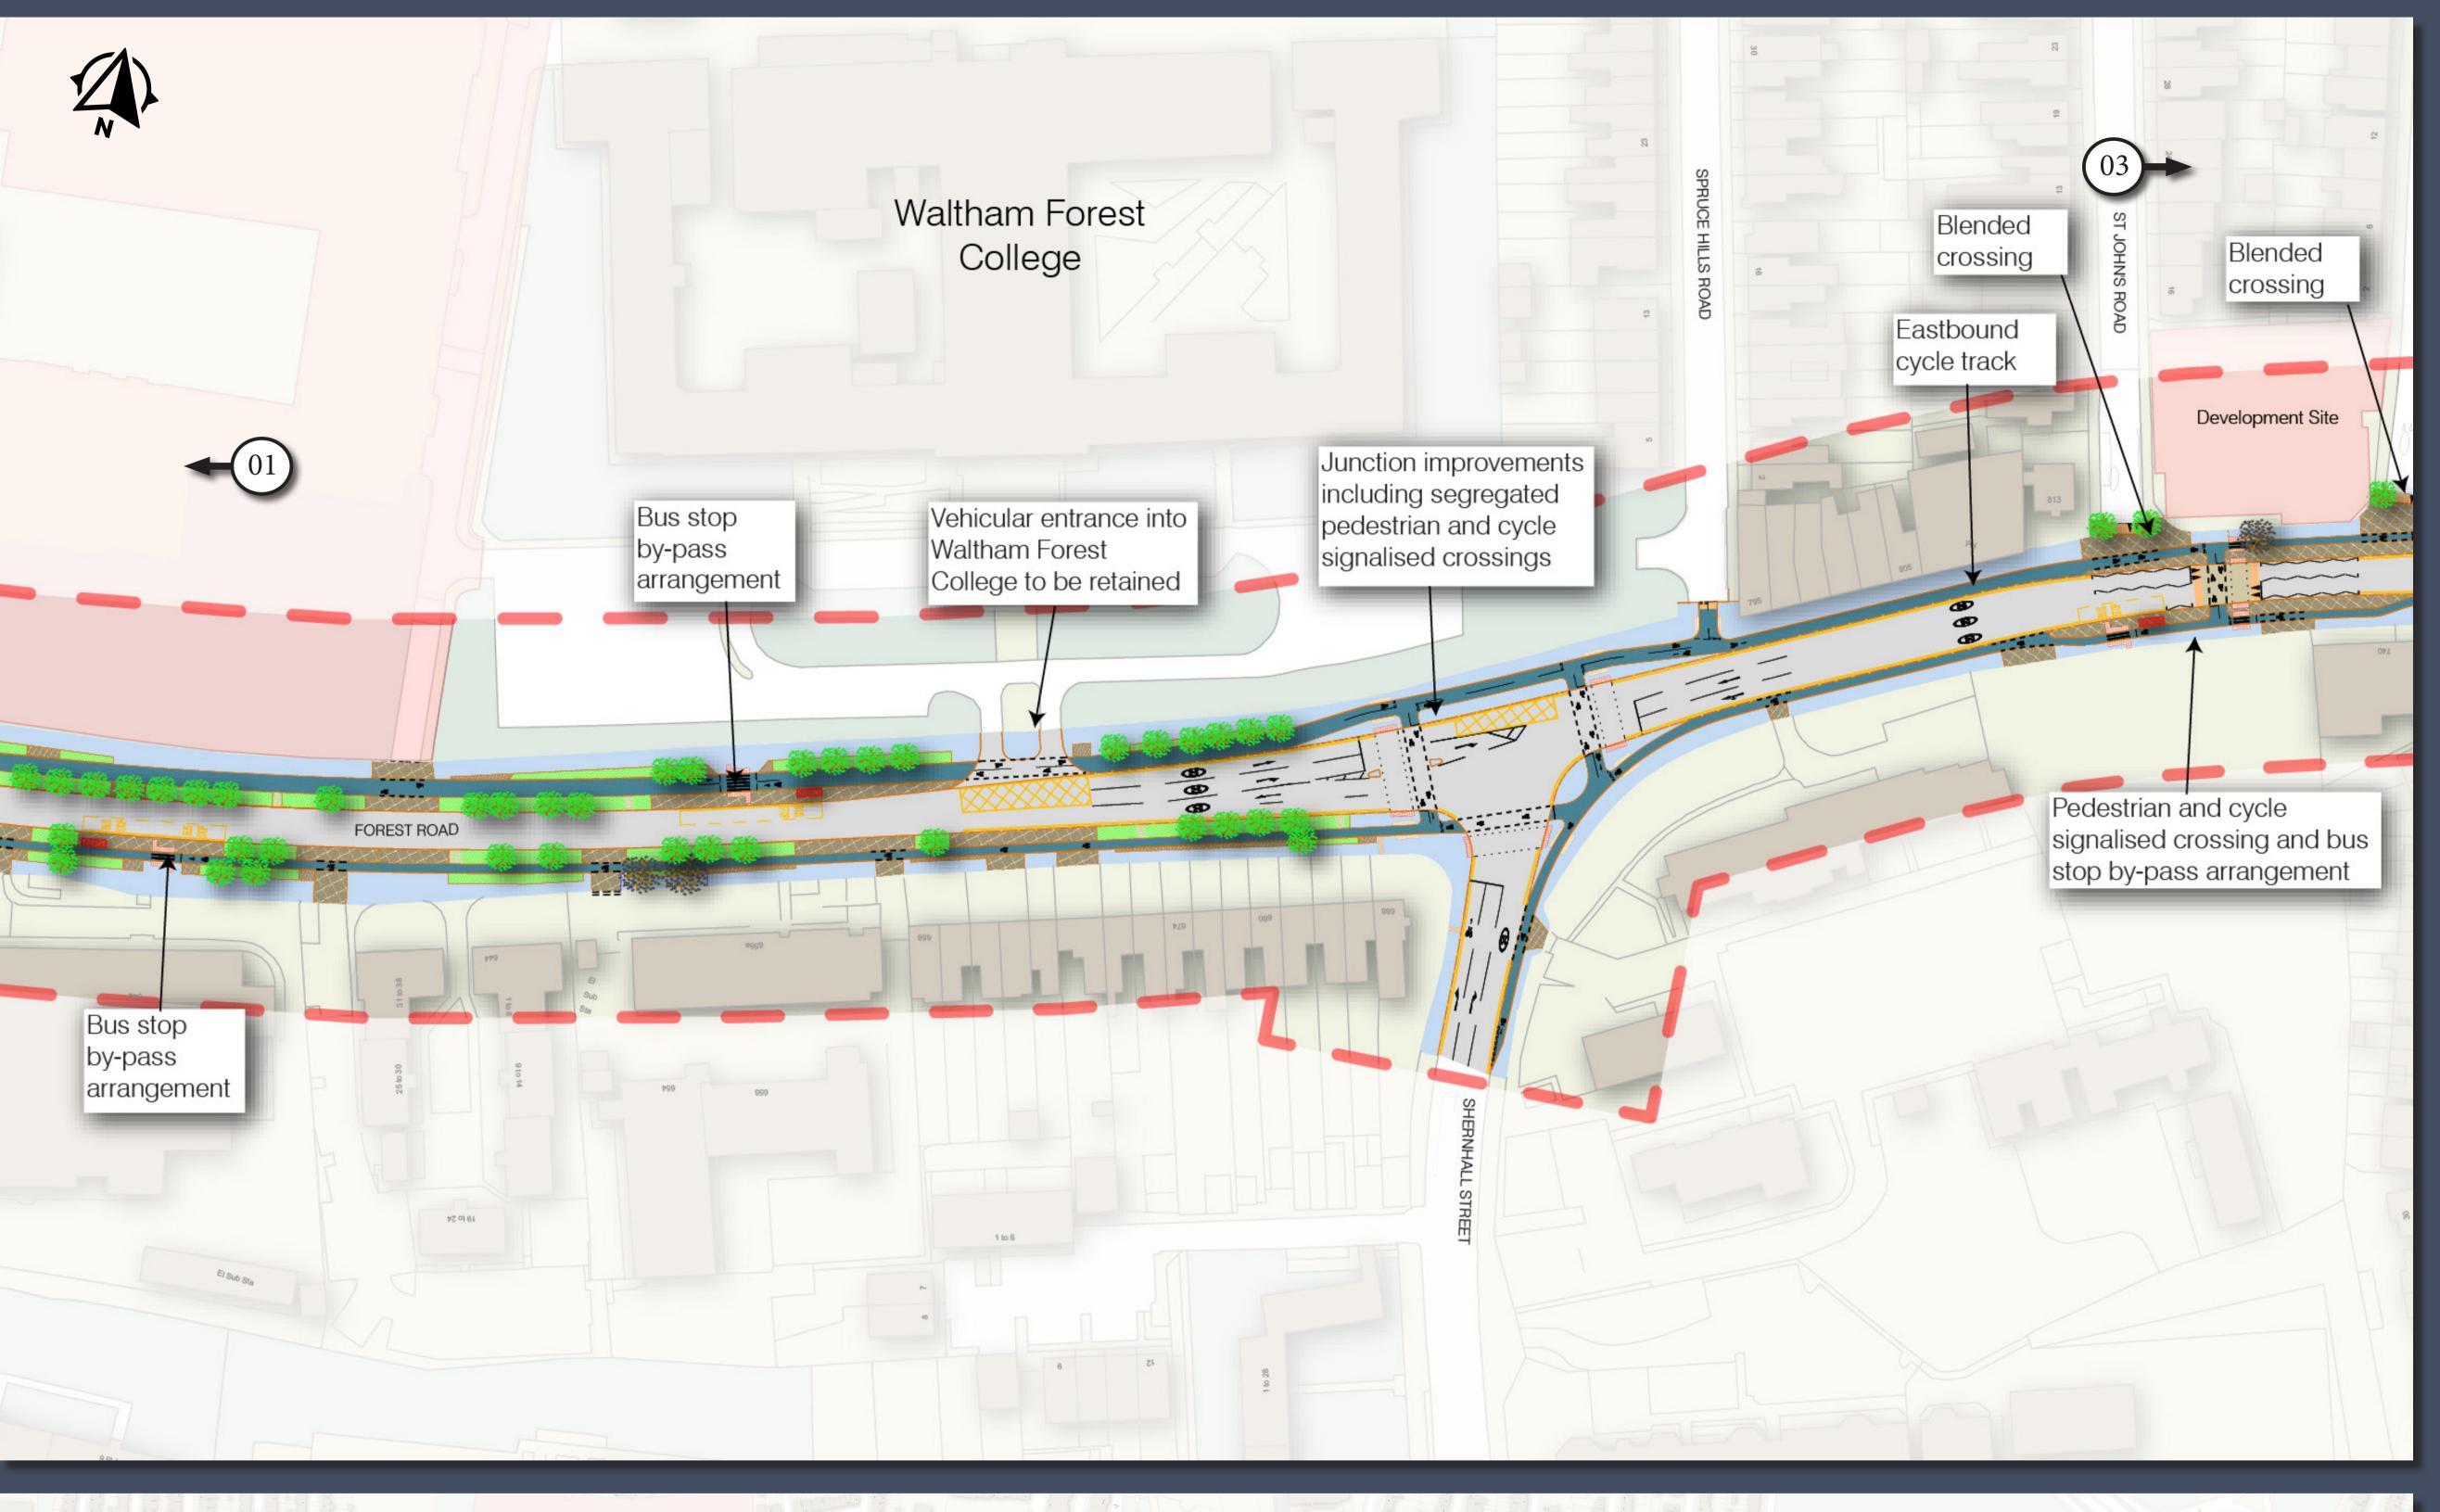

## Forest Road (Hoe Street to Woodford New Road) Scheme | 01

space(s)

Removal or relocation of parking