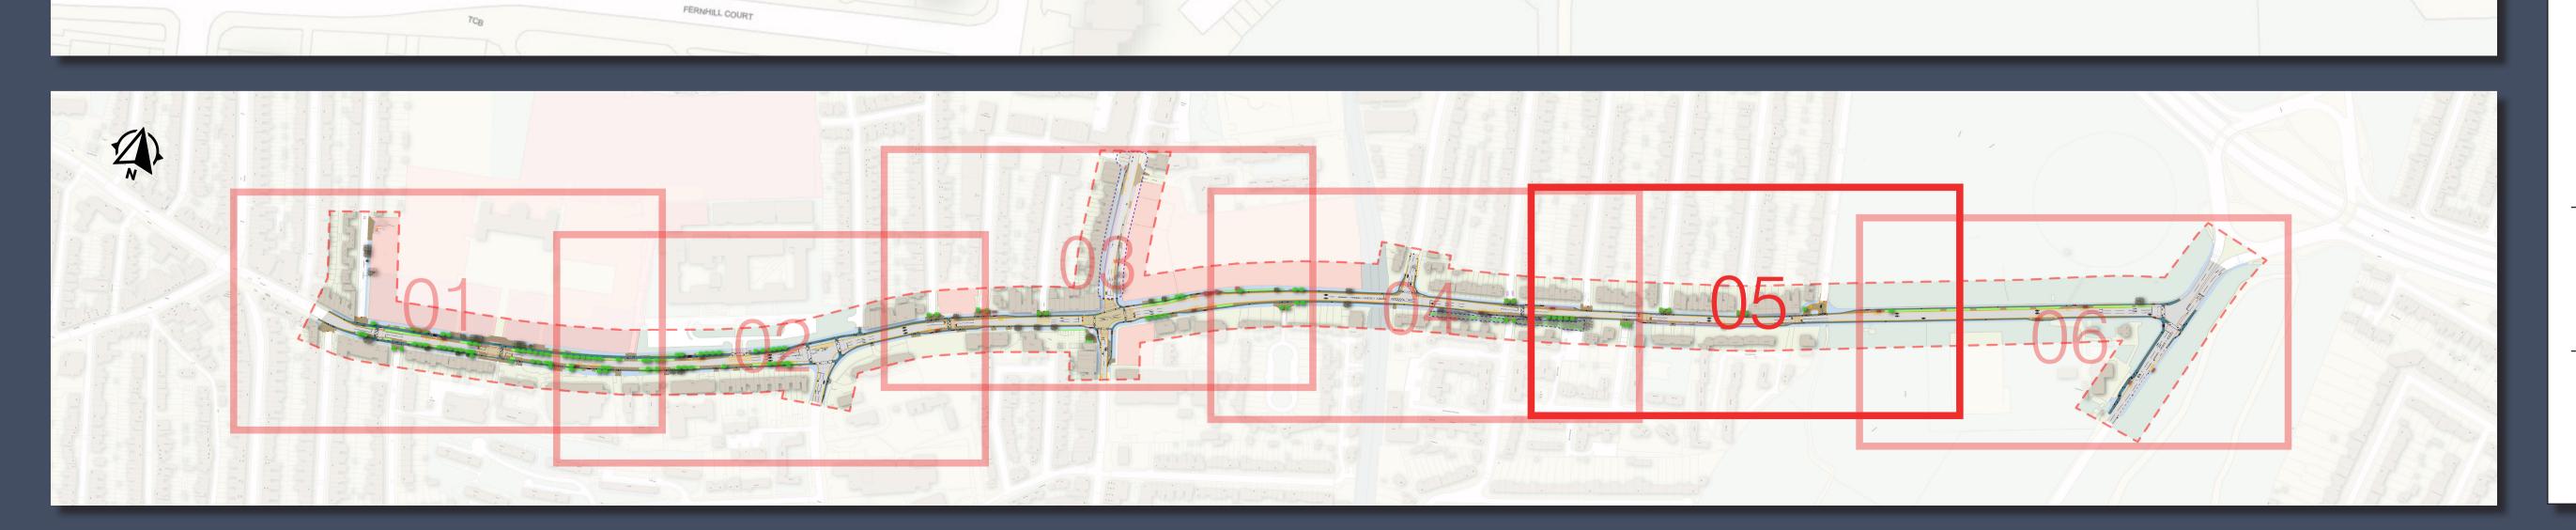

## Forest Road (Hoe Street to Woodford New Road) Scheme | 05 Legend Bus stop by-pass arrangement. Removal of Bus stop Eastbound Existing bus Blended approximately 2 by-pass cycle track Blended Blended stand to be crossing parking spaces arrangement crossing crossing retained Bus stop by-pass arrangement FOREST ROAD

Upgrade of

existing crossing

to toucan crossing

HYLANDS ROAD

Removal of 4

Existing crossing to

be upgraded to

Toucan crossing

parking spaces

along this section

Blended

crossing

Further discussions

and approvals are

implementation of

this green space

on-going for the

design and

No entry into

Emergency

Fernhill Court for

motor vehicles.

services access

to be maintained

Tree retained

Westbound

cycle track