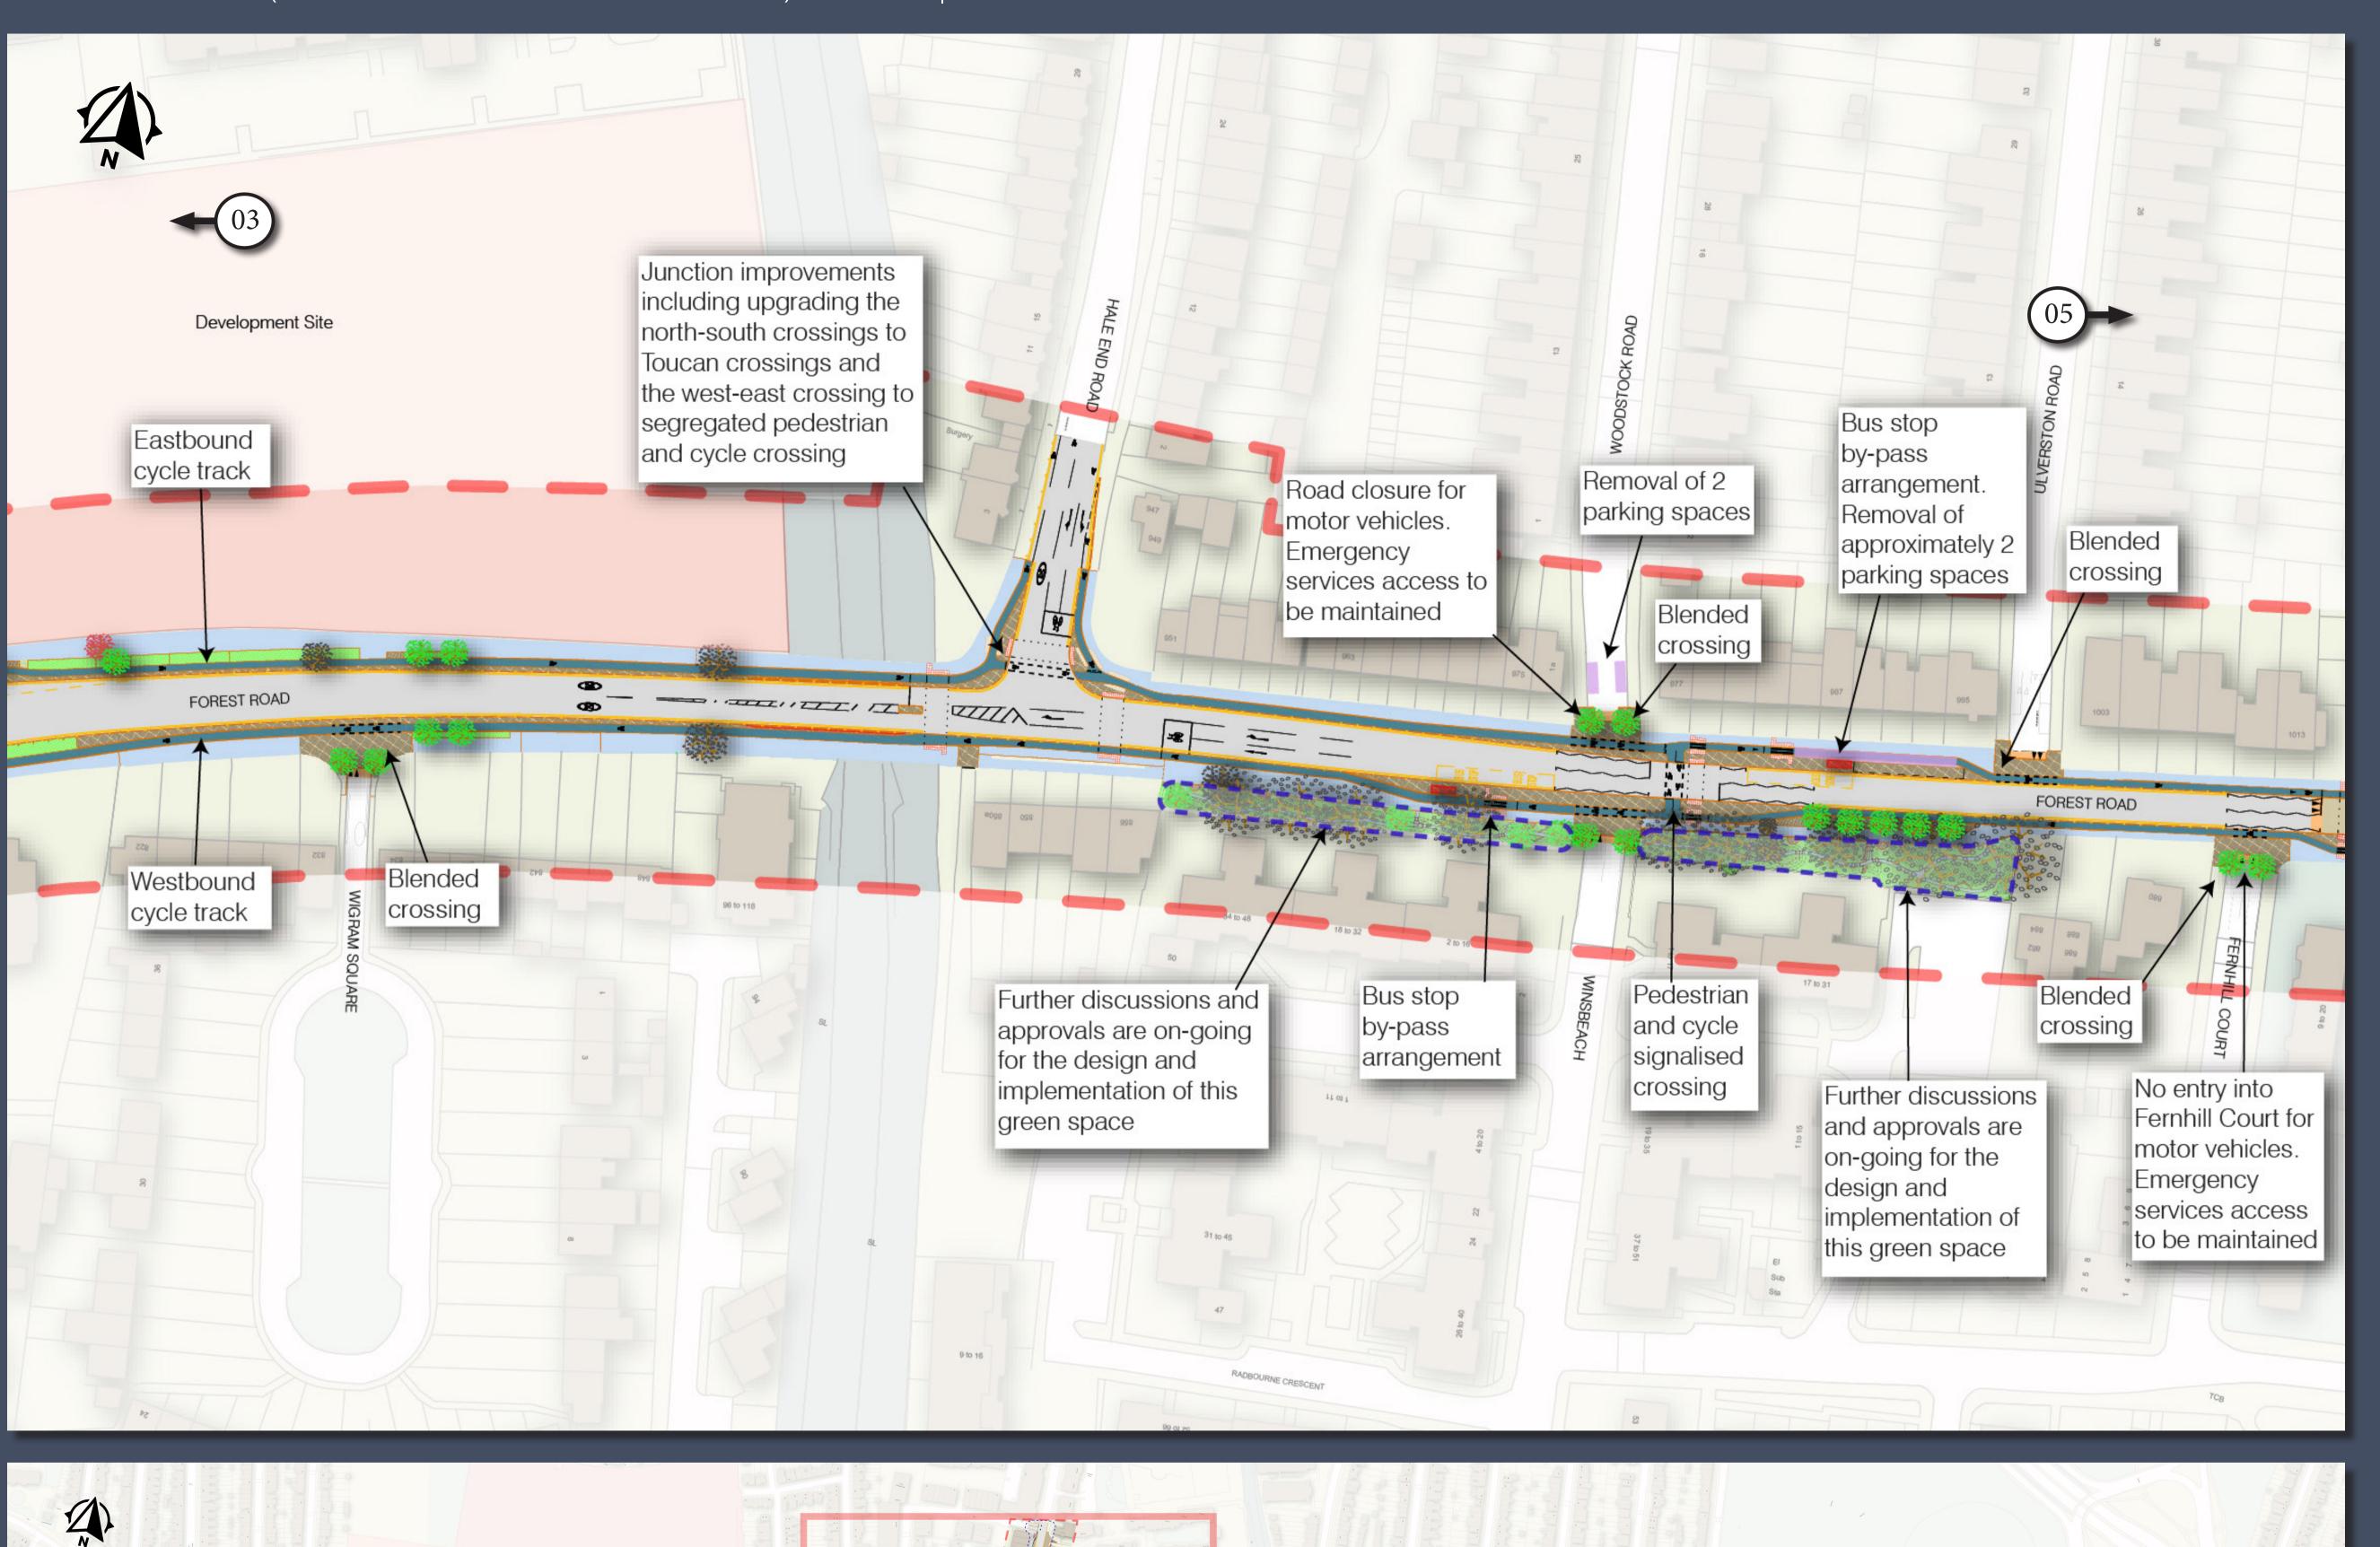

## Forest Road (Hoe Street to Woodford New Road) Scheme | 05 Legend Bus stop by-pass arrangement. Removal of Bus stop Eastbound Existing bus Blended approximately 2 by-pass cycle track Blended Blended stand to be crossing parking spaces arrangement crossing crossing retained Bus stop by-pass arrangement FOREST ROAD

Upgrade of

existing crossing

to toucan crossing

HYLANDS ROAD

Removal of 4

Existing crossing to

be upgraded to

Toucan crossing

parking spaces

along this section

Blended

crossing

Further discussions

and approvals are

implementation of

this green space

on-going for the

design and

No entry into

Emergency

Fernhill Court for

motor vehicles.

services access

to be maintained

Tree retained

Westbound

cycle track