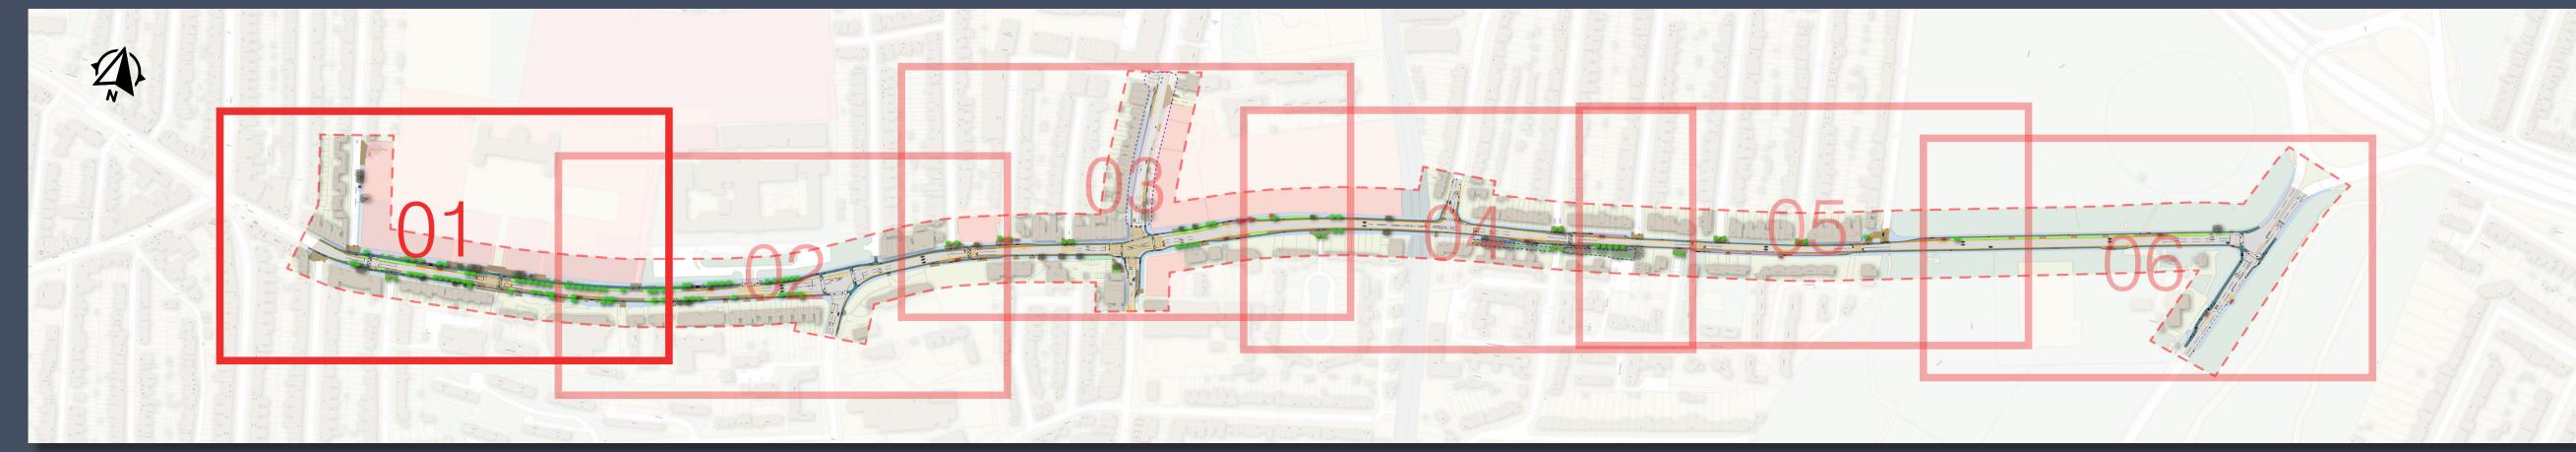

## Forest Road (Hoe Street to Woodford New Road) Scheme | 01







space(s)

Removal or relocation of parking















## Forest Road (Hoe Street to Woodford New Road) Scheme | 03







Removal or relocation of parking

space(s)













## Forest Road (Hoe Street to Woodford New Road) Scheme | 05 Legend Bus stop by-pass arrangement. Removal of Bus stop Eastbound Existing bus Blended approximately 2 by-pass cycle track Blended Blended stand to be crossing parking spaces arrangement crossing crossing retained Bus stop by-pass arrangement FOREST ROAD

Upgrade of

existing crossing

to toucan crossing



HYLANDS ROAD

Removal of 4

Existing crossing to

be upgraded to

Toucan crossing

parking spaces

along this section

Blended

crossing

Further discussions

and approvals are

implementation of

this green space

on-going for the

design and