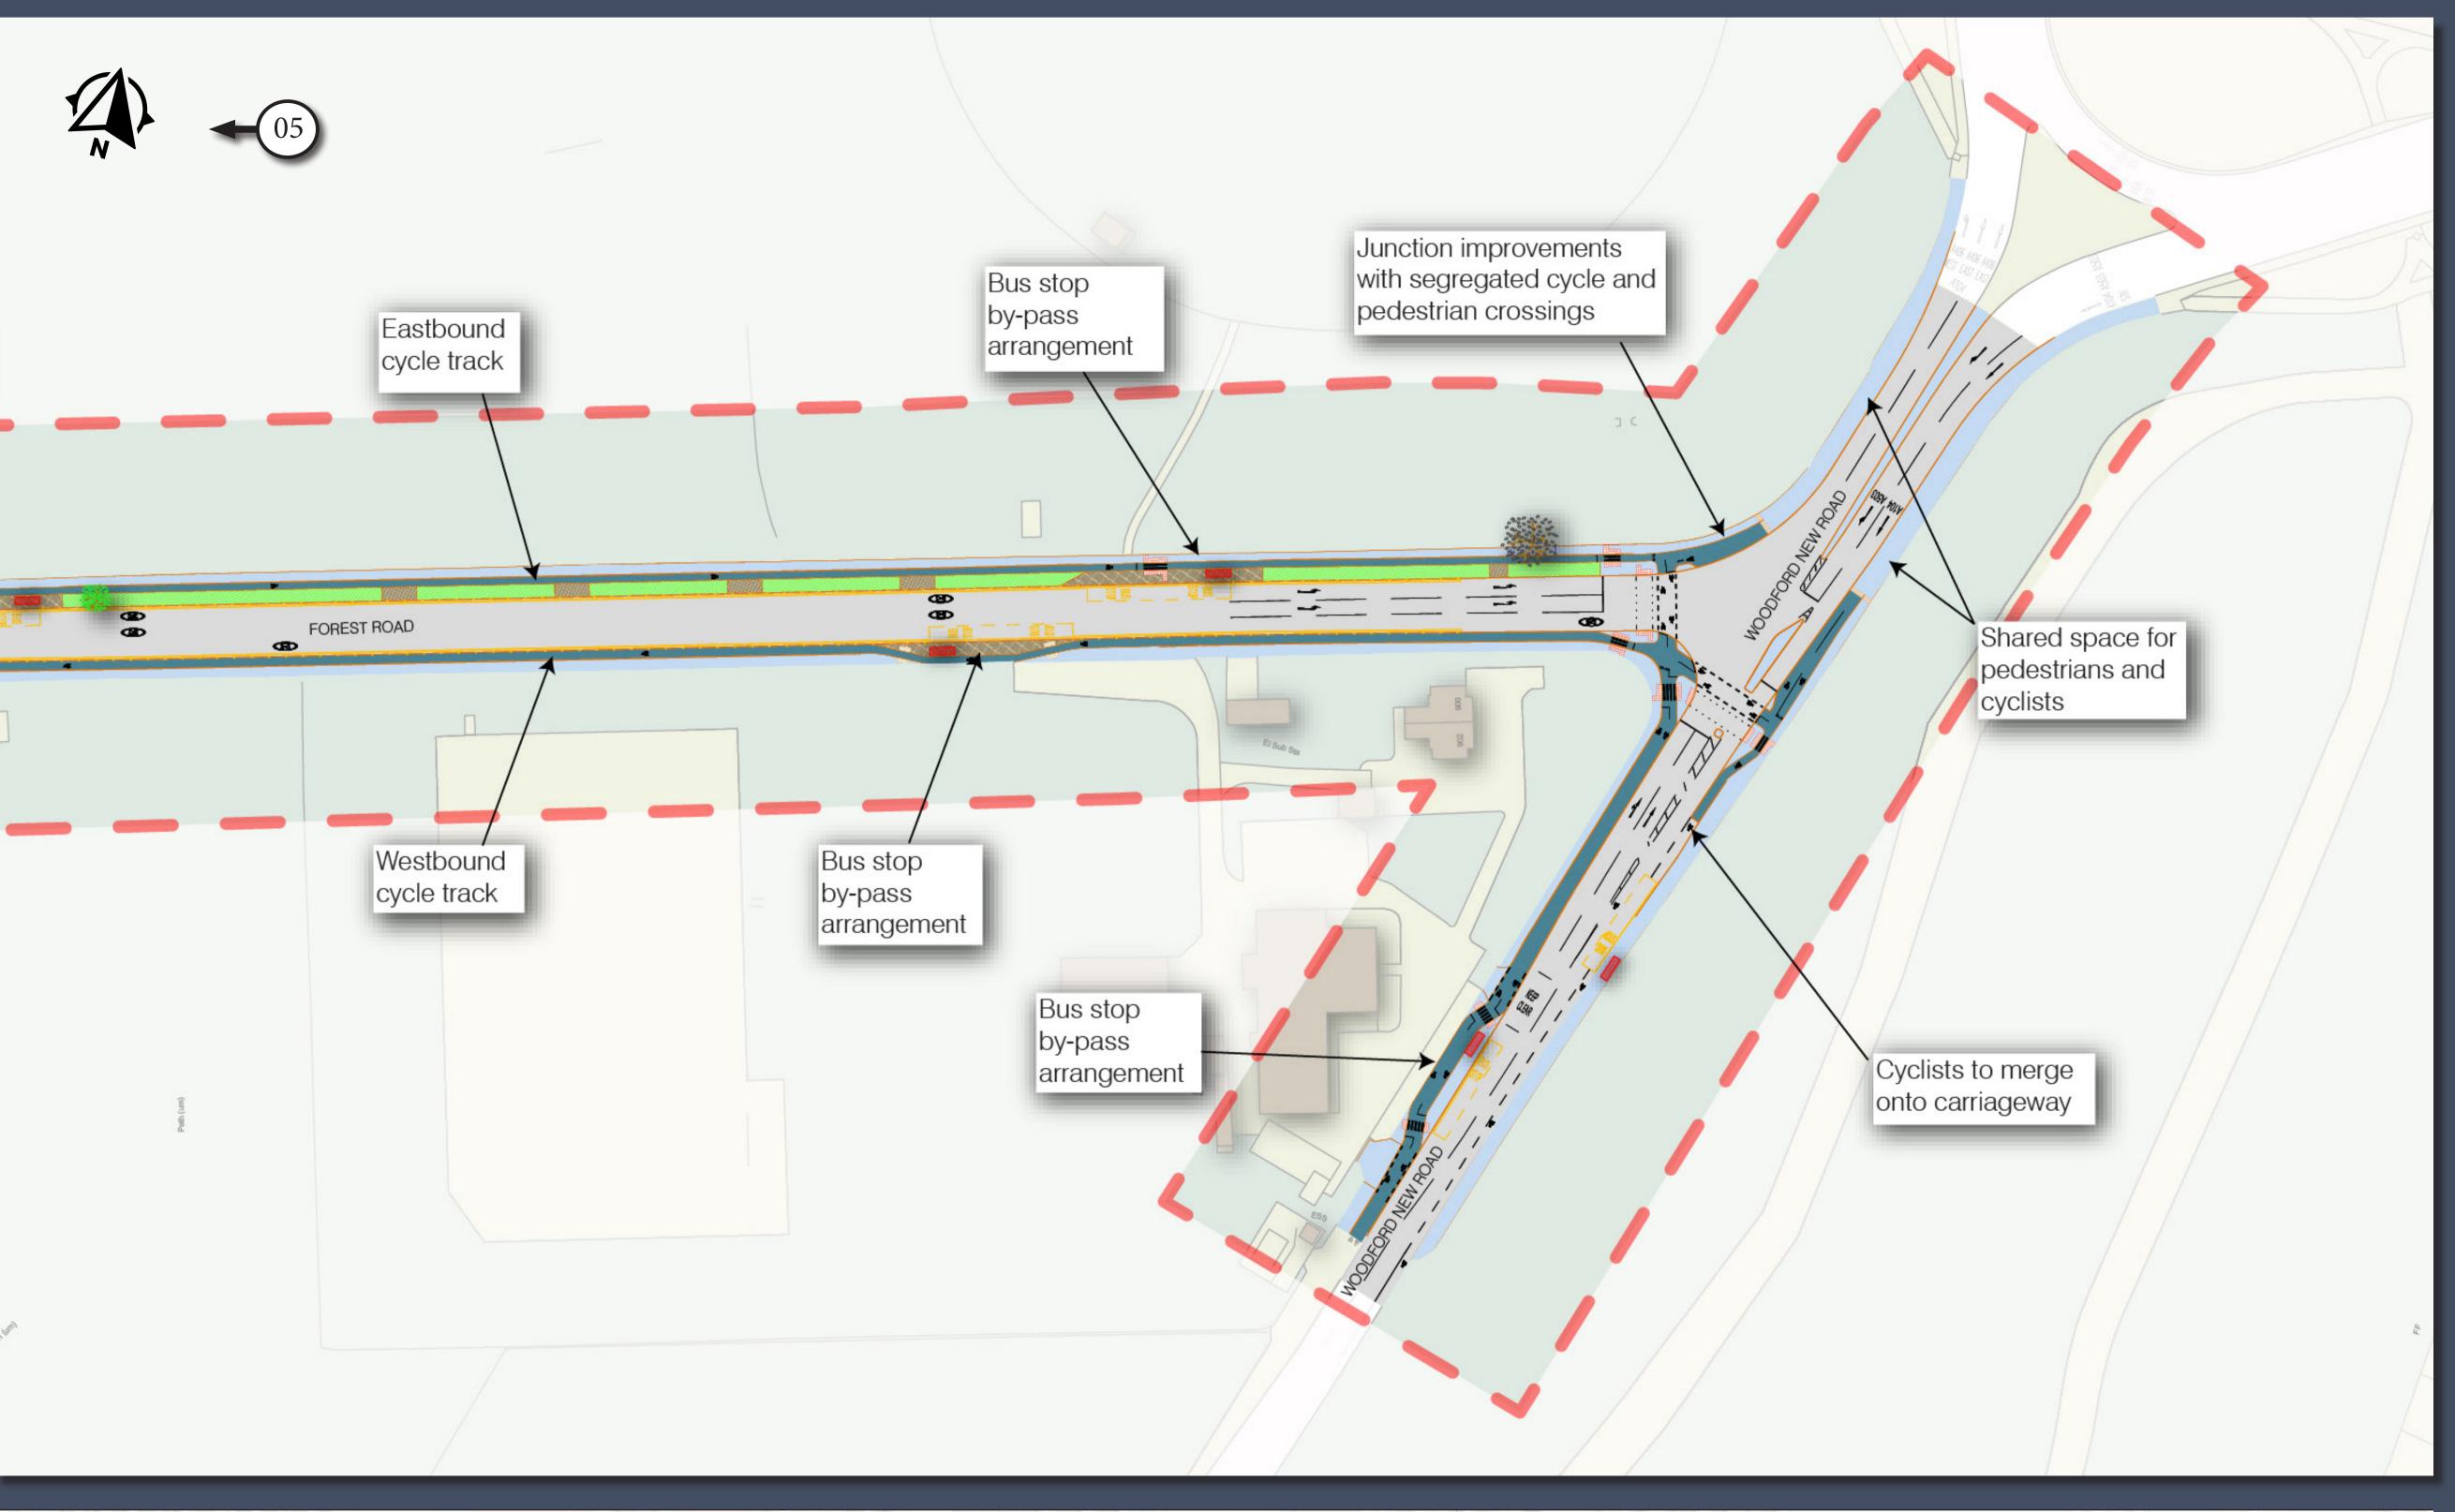

## Forest Road (Hoe Street to Woodford New Road) Scheme | 05 Legend Bus stop by-pass arrangement. Removal of Bus stop Eastbound Existing bus Blended approximately 2 by-pass cycle track Blended Blended stand to be crossing parking spaces arrangement crossing crossing retained Bus stop by-pass arrangement FOREST ROAD

Upgrade of

existing crossing

to toucan crossing

HYLANDS ROAD

Removal of 4

Existing crossing to

be upgraded to

Toucan crossing

Tree retained

Westbound

cycle track