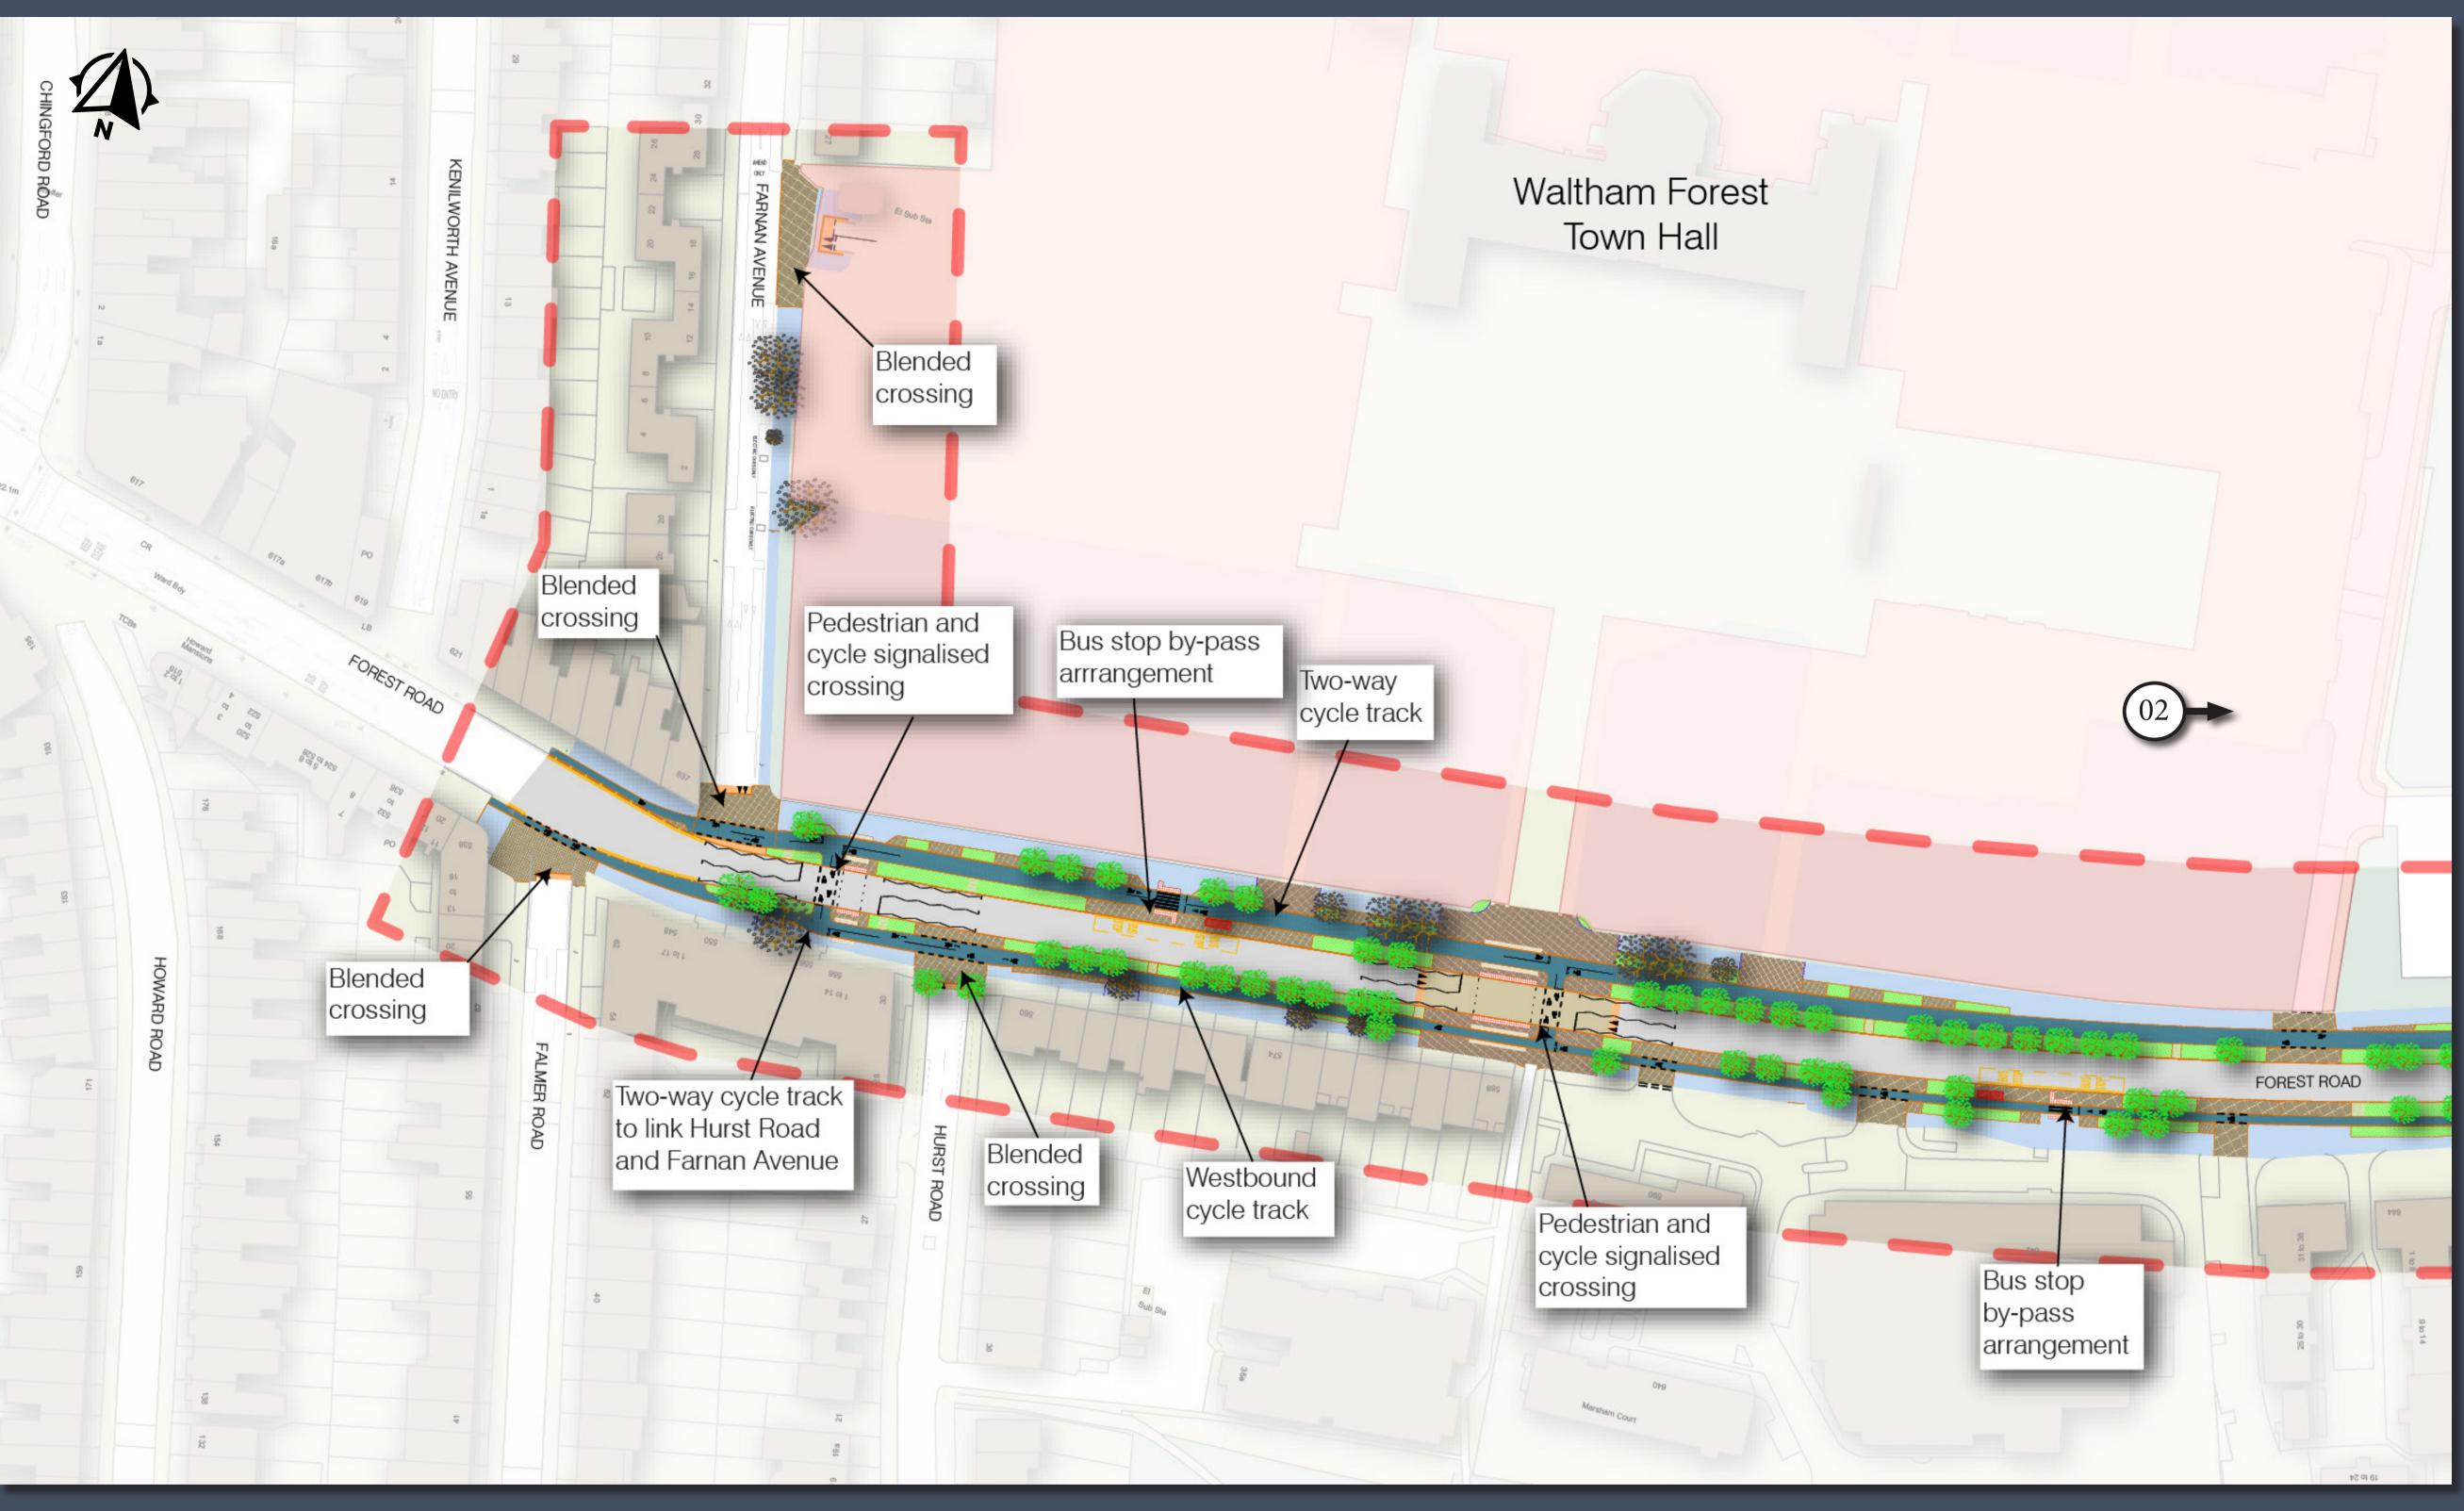

## Forest Road (Hoe Street to Woodford New Road) Scheme | 01

space(s)

Removal or relocation of parking