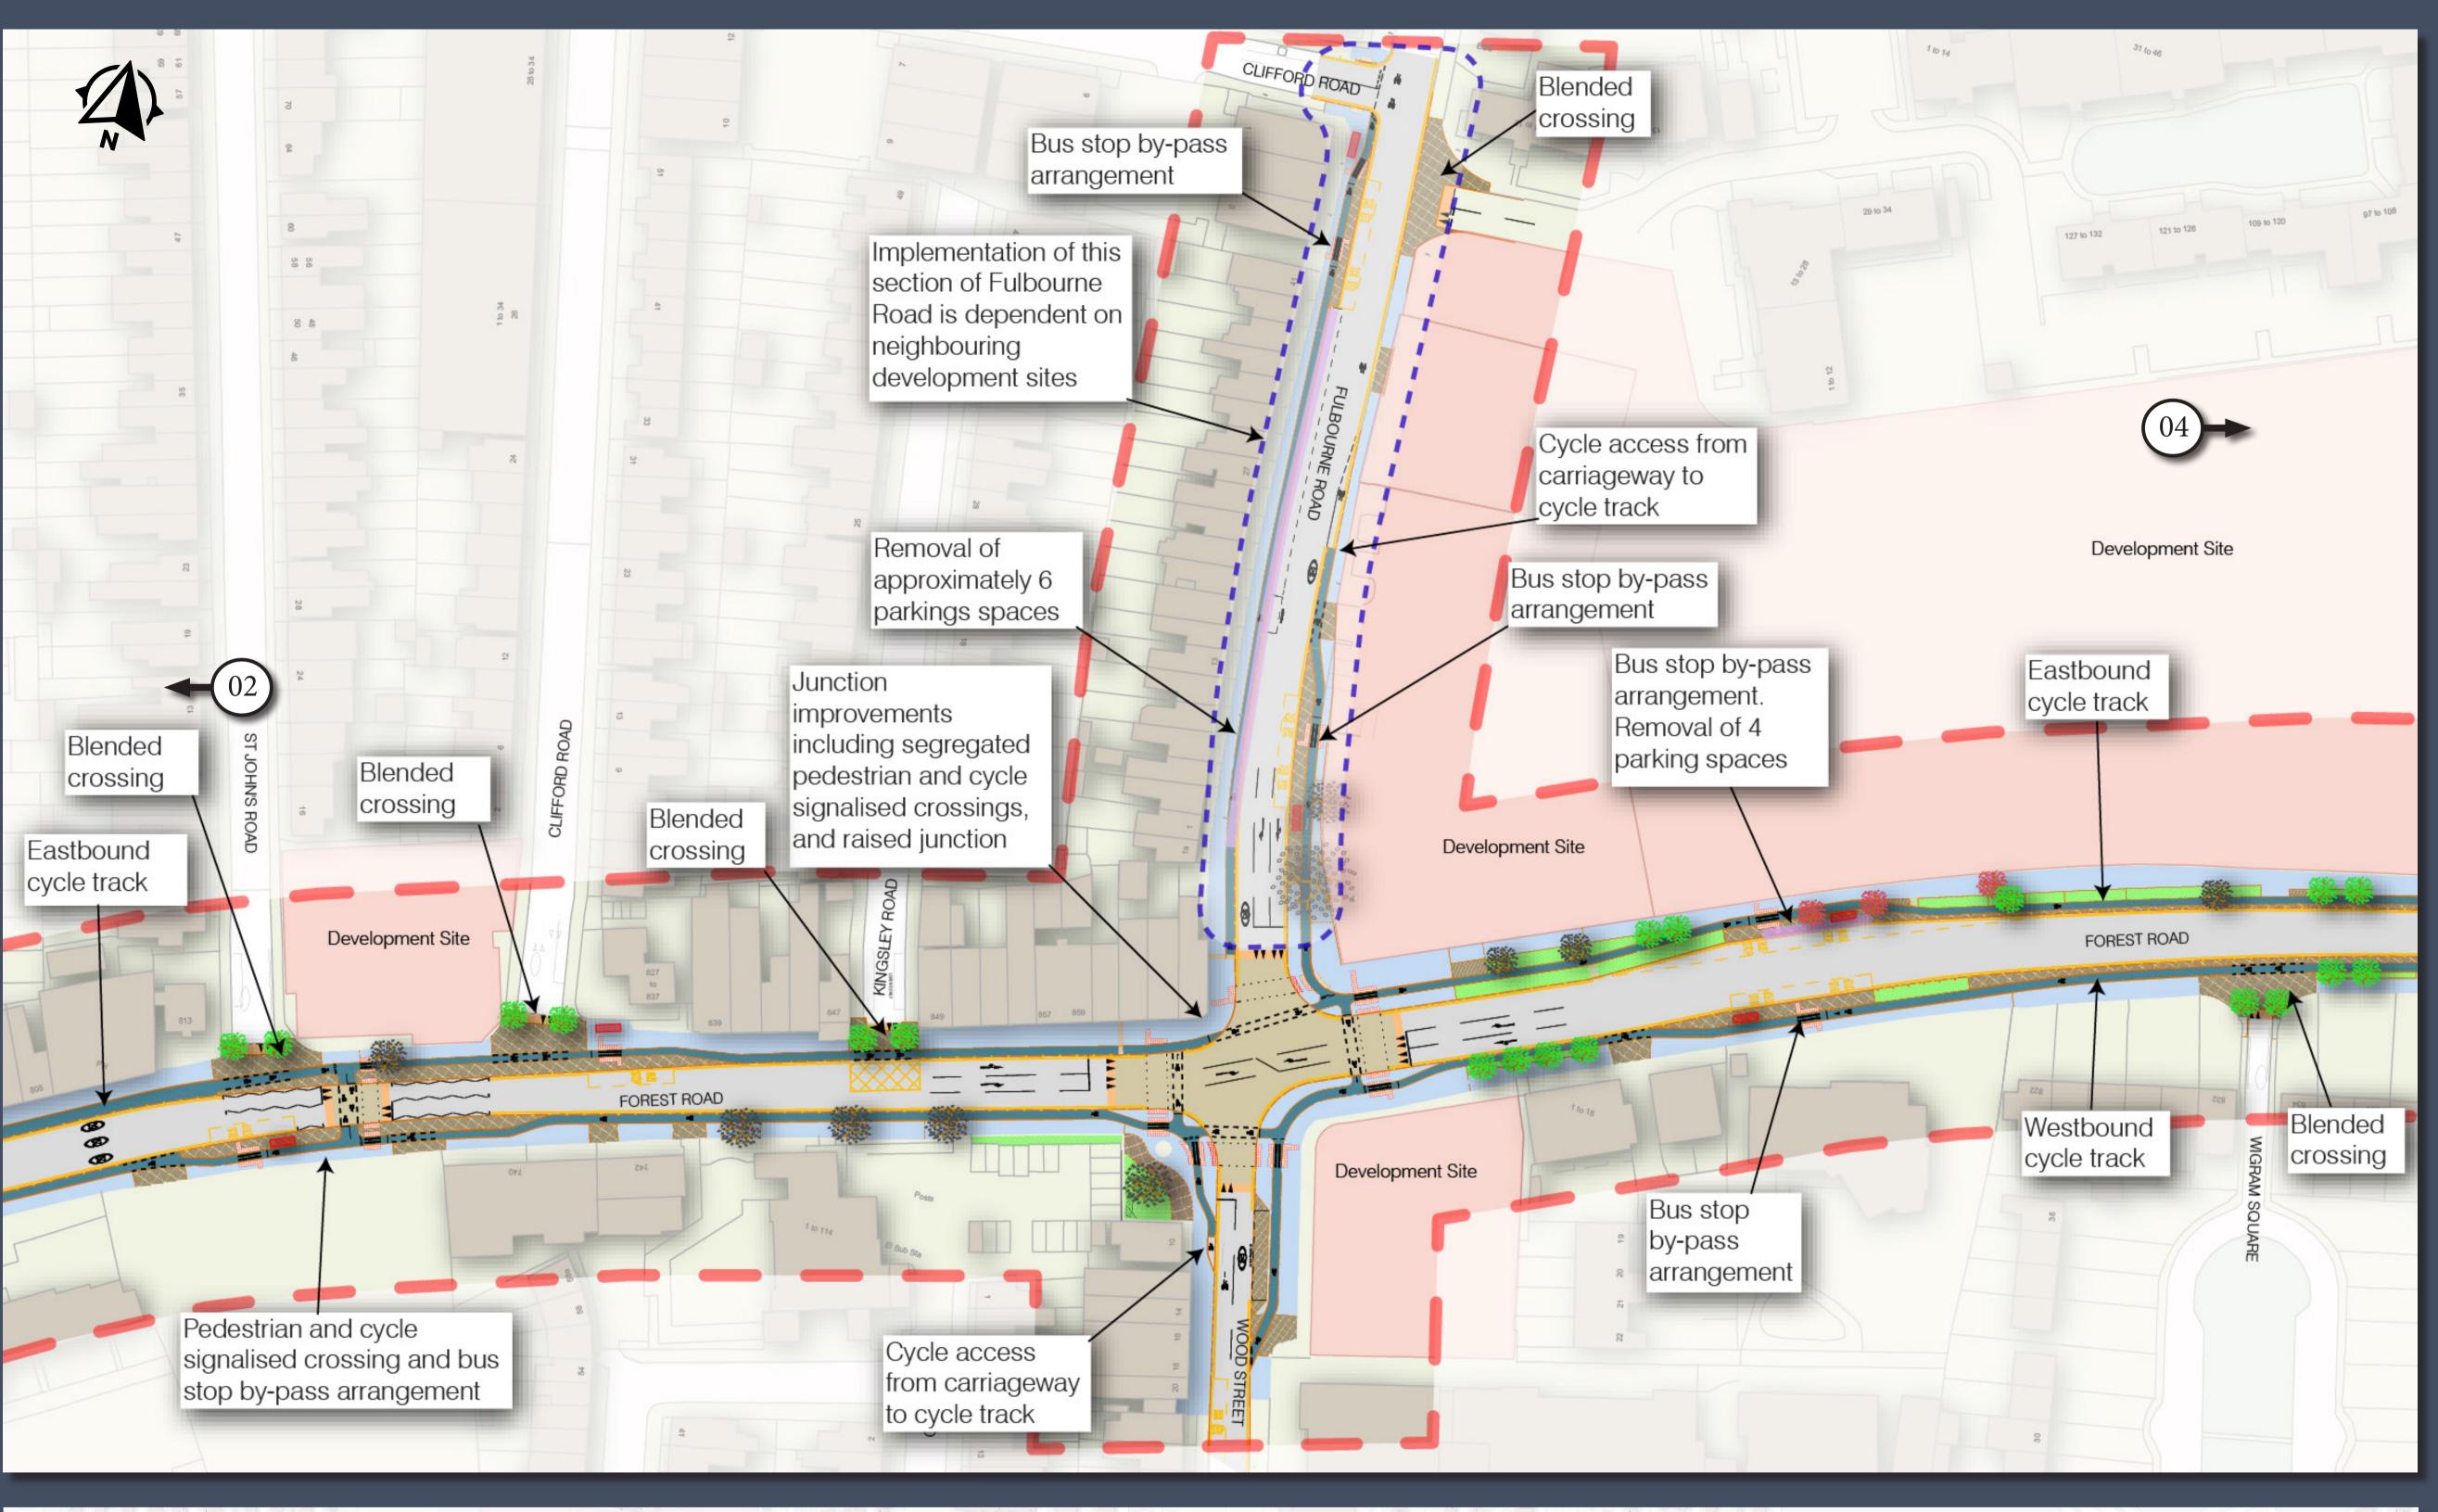

## Forest Road (Hoe Street to Woodford New Road) Scheme | 03

Removal or relocation of parking

space(s)