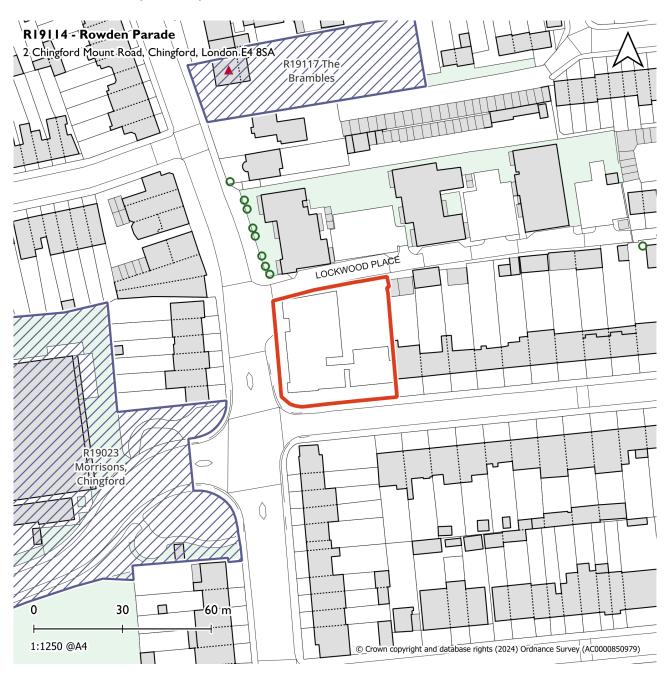

# Rowden Parade (R19114)

Please read in conjunction with the 'Site Boundary and Constraints Plan Key', which can be found at the end of the document.

| Previous site reference:N/AWard:LarkswoodSite Size (Ha):0.15Ownership:PrivateConsent Status:NonePlanning Reference(s):N/APlanning Designations:TPO (adjacent); AQMA; CDA. | Address:                 | 2 Chingford Mount Road, Chingford, London E4 8SA |                        |           |  |
|---------------------------------------------------------------------------------------------------------------------------------------------------------------------------|--------------------------|--------------------------------------------------|------------------------|-----------|--|
| Consent Status: None Planning Reference(s): N/A                                                                                                                           | Previous site reference: | N/A                                              | Ward:                  | Larkswood |  |
|                                                                                                                                                                           | Site Size (Ha):          | 0.15                                             | Ownership:             | Private   |  |
| Planning Designations: TPO (adjacent); AQMA; CDA.                                                                                                                         | Consent Status:          | None                                             | Planning Reference(s): | N/A       |  |
|                                                                                                                                                                           | Planning Designations:   | TPO (adjacent); AQMA; CDA.                       |                        |           |  |

### Rowden Parade (R19114) - Site Requirements

In order to secure planning permission, development proposals will be expected to

- A. Optimise the capacity of the site to deliver approximately 30 high quality, accessible, sustainable homes, including affordable housing.
- B. Provide well designed active residential ground-floor frontage onto Chingford Mount Road, Lockwood Place and Higham Station Avenue, ensuring that this relates positively to the surrounding context and maximises natural surveillance to ensure community safety for all. Pedestrian access to homes on upper floors should be provided from Higham Station Avenue.
- C. Provide safe, well defined and well managed servicing and delivery access to the rear of the site from Lockwood Place.
- D. Enhance the existing public realm on to Chingford Mount Road to deliver a pedestrian-focused environment which is green, safe and accessible to all.
- E. Deliver new and enhanced greening and biodiversity throughout and around the site, including through the provision of tree planting, green spaces, and green roofs.