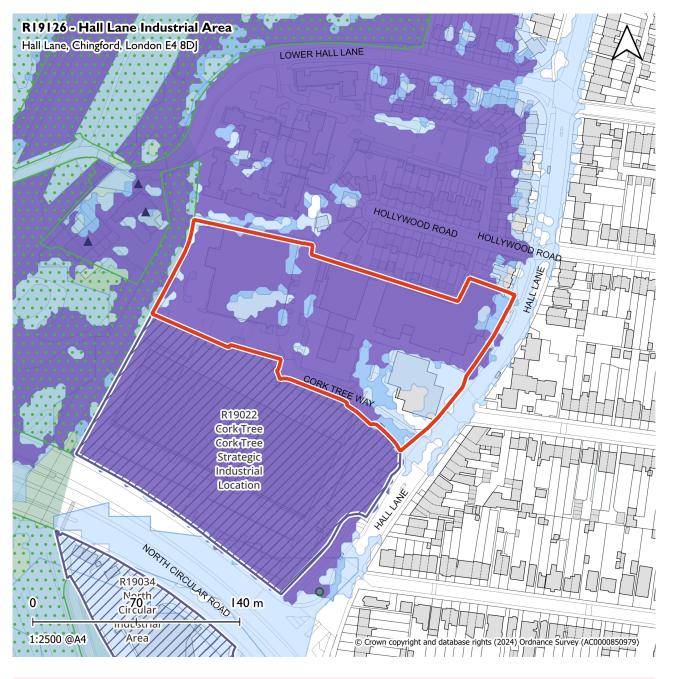

# Hall Lane Industrial Area (R19126)

| 1 Address:               | Hall Lane, Chingford, London E4 8DJ |                        |                              |  |
|--------------------------|-------------------------------------|------------------------|------------------------------|--|
| Previous site reference: | N/A                                 | Ward:                  | Hale End and Highams<br>Park |  |
| Site Size (Ha):          | 0.49                                | Ownership:             |                              |  |
| Consent Status:          | None                                | Planning Reference(s): | N/A                          |  |
| Planning Designations:   |                                     |                        |                              |  |