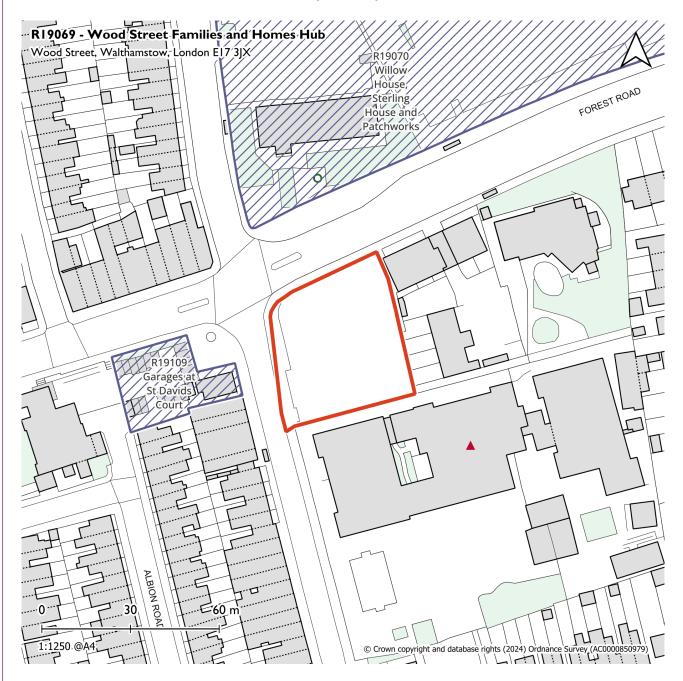

## Wood Street Families and Homes Hub (R19069)

Please read in conjunction with the 'Site Boundary and Constraints Plan Key', which can be found at the end of the document.

| Address:                 | Wood Street, Walthamstow, London E17 3JX |                        |                       |
|--------------------------|------------------------------------------|------------------------|-----------------------|
| Previous site reference: | SA36                                     | Ward:                  | Upper Walthamstow     |
| Site Size (Ha):          | 0.20                                     | Ownership:             | Public                |
| Consent Status:          | Consent Granted                          | Planning Reference(s): | 210250                |
| Expected Completion Date | 2025                                     | Strategic Location     | Forest Road Strategic |
| Expected Completion Date | 2023                                     | Strategic Location     | Location              |