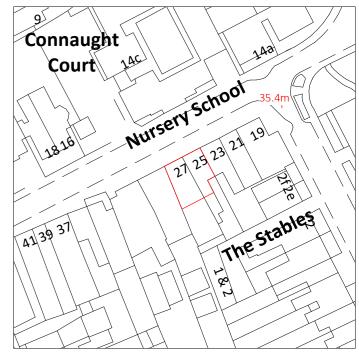

## Locality - 1000 scale 1:1000

| A2    | 1762 - AD-1008       | Revision Schedule |       |            |                       |        |
|-------|----------------------|-------------------|-------|------------|-----------------------|--------|
|       | 1702 - AD-1008       | by                | to    | Date       | Description           | Number |
| REV # | Rev Date: 19-06-2024 | MvL               | LL/SM | 10/06/2024 | issued for approval   | 1      |
|       | Nev Date: 15-00-2024 | MvL               | ll/SM | 19-06-2024 | amended as per client | 2      |
| 2     | As indicated         |                   |       |            |                       |        |