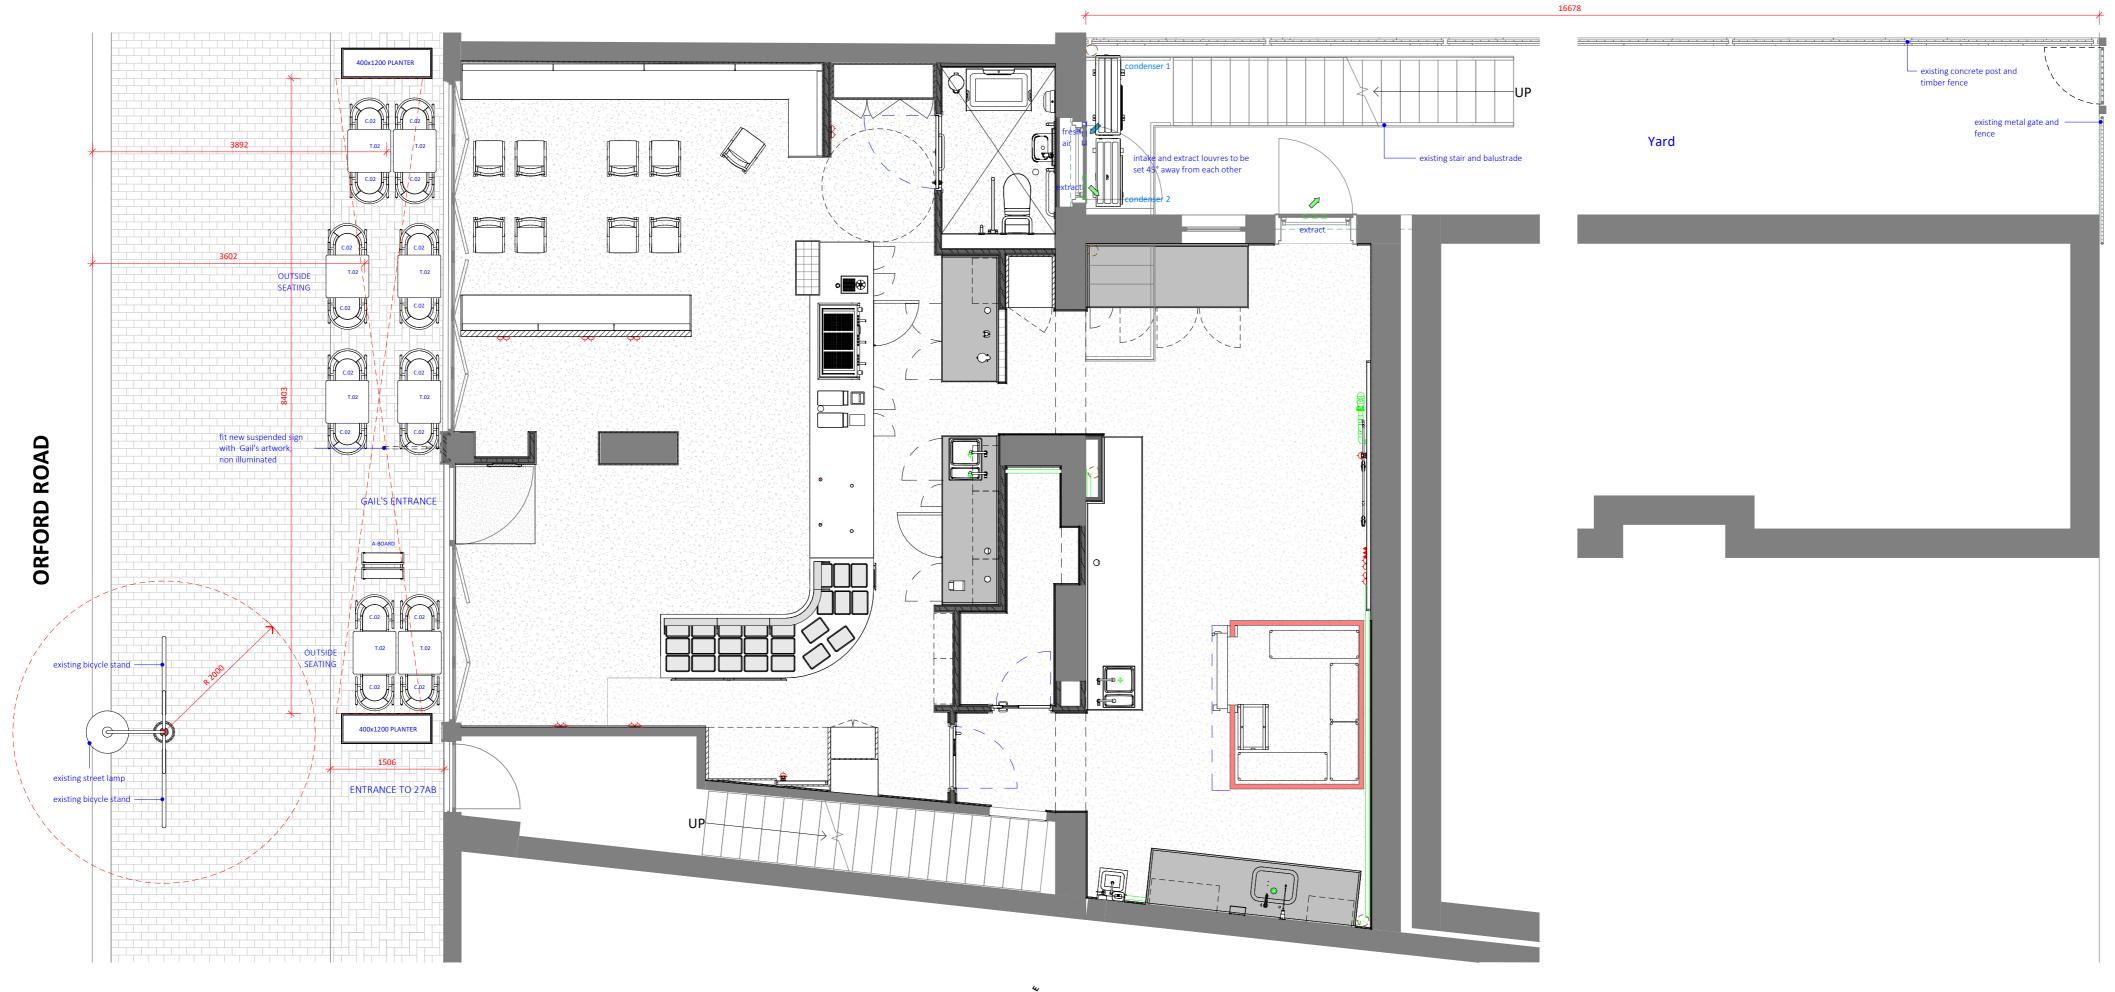

## **Proposed Layout -AA** scale 1:50

Gails Bakery - Walthamstow 27a Orford Road LONDON E17 9NL

cavendish studios. Cavendish Studios Design Consultancy LTD 15 Cavendish Road London NW6 7XT e-sophocles@cavendishstudios.com

m +447971589578

Proposed Layout AA