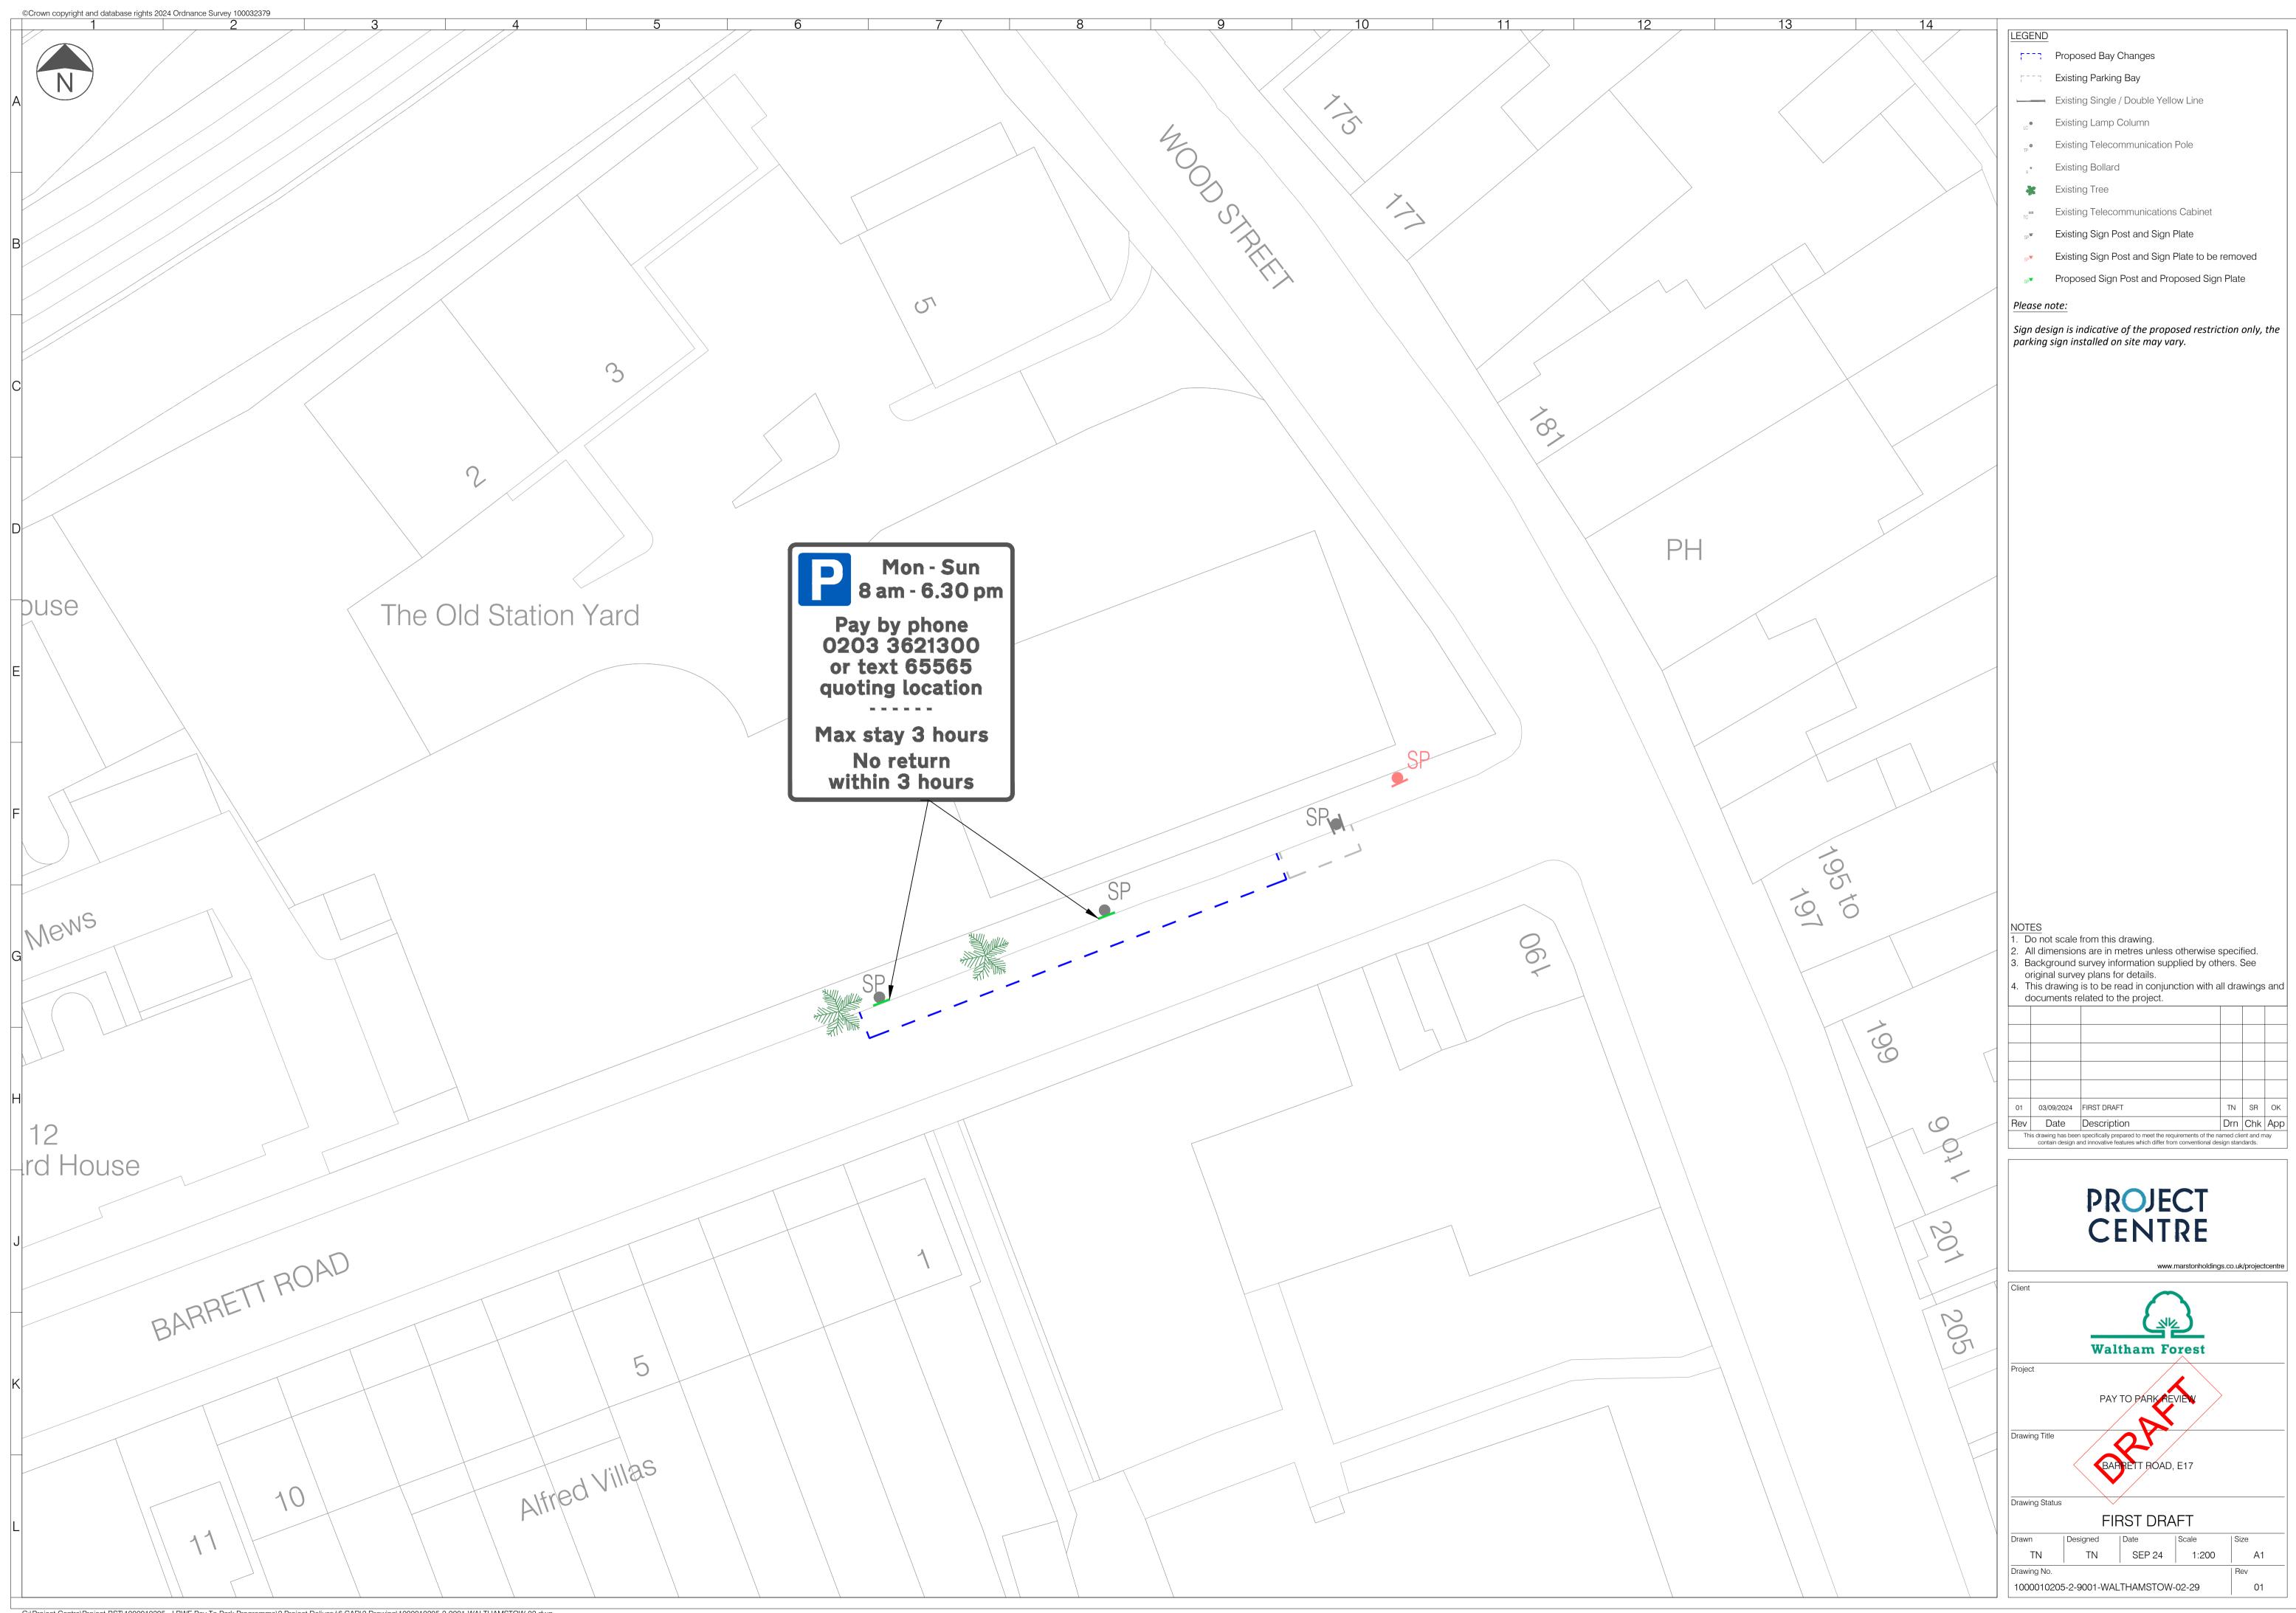

| 13           | 14                             |                                                                                                                                                                                             |
|--------------|--------------------------------|---------------------------------------------------------------------------------------------------------------------------------------------------------------------------------------------|
|              |                                | LEGEND                                                                                                                                                                                      |
|              |                                | Proposed Bay Changes                                                                                                                                                                        |
|              |                                | Existing Parking Bay                                                                                                                                                                        |
|              |                                | Existing Single / Double Yellow Line                                                                                                                                                        |
|              |                                |                                                                                                                                                                                             |
|              |                                |                                                                                                                                                                                             |
|              | 74 to 98                       | <ul> <li>Existing Telecommunication Pole</li> </ul>                                                                                                                                         |
|              | A                              | * Existing Bollard                                                                                                                                                                          |
|              | 5                              | 🐺 Existing Tree                                                                                                                                                                             |
|              | O                              | TC <sup>III</sup> Existing Telecommunications Cabinet                                                                                                                                       |
|              | Q                              |                                                                                                                                                                                             |
|              |                                | sp <sup>™</sup> Existing Sign Post and Sign Plate                                                                                                                                           |
|              |                                | Existing Sign Post and Sign Plate to be removed                                                                                                                                             |
|              |                                | Proposed Sign Post and Proposed Sign Plate                                                                                                                                                  |
|              |                                |                                                                                                                                                                                             |
| 1            |                                | Please note:                                                                                                                                                                                |
|              |                                | Sign design is indicative of the proposed restriction only, the                                                                                                                             |
|              |                                | parking sign installed on site may vary.                                                                                                                                                    |
|              |                                |                                                                                                                                                                                             |
|              |                                |                                                                                                                                                                                             |
|              |                                |                                                                                                                                                                                             |
|              |                                |                                                                                                                                                                                             |
|              |                                |                                                                                                                                                                                             |
|              |                                |                                                                                                                                                                                             |
|              |                                |                                                                                                                                                                                             |
|              |                                |                                                                                                                                                                                             |
|              |                                |                                                                                                                                                                                             |
|              |                                |                                                                                                                                                                                             |
|              |                                |                                                                                                                                                                                             |
|              |                                |                                                                                                                                                                                             |
|              |                                |                                                                                                                                                                                             |
|              |                                |                                                                                                                                                                                             |
|              |                                |                                                                                                                                                                                             |
|              |                                |                                                                                                                                                                                             |
|              |                                |                                                                                                                                                                                             |
|              |                                |                                                                                                                                                                                             |
|              |                                |                                                                                                                                                                                             |
|              |                                |                                                                                                                                                                                             |
|              |                                |                                                                                                                                                                                             |
|              |                                |                                                                                                                                                                                             |
|              |                                |                                                                                                                                                                                             |
|              |                                |                                                                                                                                                                                             |
|              |                                |                                                                                                                                                                                             |
|              |                                |                                                                                                                                                                                             |
|              |                                |                                                                                                                                                                                             |
|              |                                |                                                                                                                                                                                             |
|              |                                |                                                                                                                                                                                             |
|              |                                |                                                                                                                                                                                             |
|              |                                |                                                                                                                                                                                             |
|              |                                | NOTES                                                                                                                                                                                       |
|              |                                | 1. Do not scale from this drawing.                                                                                                                                                          |
|              |                                | <ol> <li>All dimensions are in metres unless otherwise specified.</li> <li>Background survey information supplied by others. See</li> </ol>                                                 |
|              |                                | original survey plans for details.<br>4. This drawing is to be read in conjunction with all drawings and                                                                                    |
|              |                                | documents related to the project.                                                                                                                                                           |
|              |                                |                                                                                                                                                                                             |
|              |                                |                                                                                                                                                                                             |
|              | $\sum$                         |                                                                                                                                                                                             |
|              |                                |                                                                                                                                                                                             |
|              |                                |                                                                                                                                                                                             |
|              |                                | 01 03/09/2024 FIRST DRAFT TN SR OK                                                                                                                                                          |
| $\nearrow$   |                                | Rev         Date         Description         Drn         Chk         App                                                                                                                    |
|              |                                | This drawing has been specifically prepared to meet the requirements of the named client and may<br>contain design and innovative features which differ from conventional design standards. |
|              |                                |                                                                                                                                                                                             |
| /            |                                |                                                                                                                                                                                             |
|              |                                | PROJECT                                                                                                                                                                                     |
| /            |                                |                                                                                                                                                                                             |
|              |                                | CENTRE                                                                                                                                                                                      |
|              |                                |                                                                                                                                                                                             |
|              |                                | www.marstonholdings.co.uk/projectcentre                                                                                                                                                     |
|              |                                | Client                                                                                                                                                                                      |
|              |                                |                                                                                                                                                                                             |
|              |                                |                                                                                                                                                                                             |
| $\backslash$ |                                | Waltham Forest                                                                                                                                                                              |
|              |                                | Project                                                                                                                                                                                     |
| $\backslash$ | $\setminus$ $\nearrow$ $\land$ |                                                                                                                                                                                             |
|              |                                | PAY TO PARK REVIEW                                                                                                                                                                          |
| $\backslash$ |                                |                                                                                                                                                                                             |
|              |                                | Drawing Title                                                                                                                                                                               |
|              |                                | WOOD STREET AND BRANDON ROAD, E17                                                                                                                                                           |
|              |                                |                                                                                                                                                                                             |
|              |                                | Drawing Status                                                                                                                                                                              |
|              | $\sim$ / /                     | FIRST DRAFT                                                                                                                                                                                 |
| $\checkmark$ |                                | Drawn   Designed   Date   Scale   Size                                                                                                                                                      |
|              |                                | EF TN SEP 24 1:200 A1                                                                                                                                                                       |
| /            |                                | Drawing No.                                                                                                                                                                                 |
|              |                                | 1000010205-2-9001-WALTHAMSTOW-01-01 01                                                                                                                                                      |
|              | /                              | · · · ·                                                                                                                                                                                     |