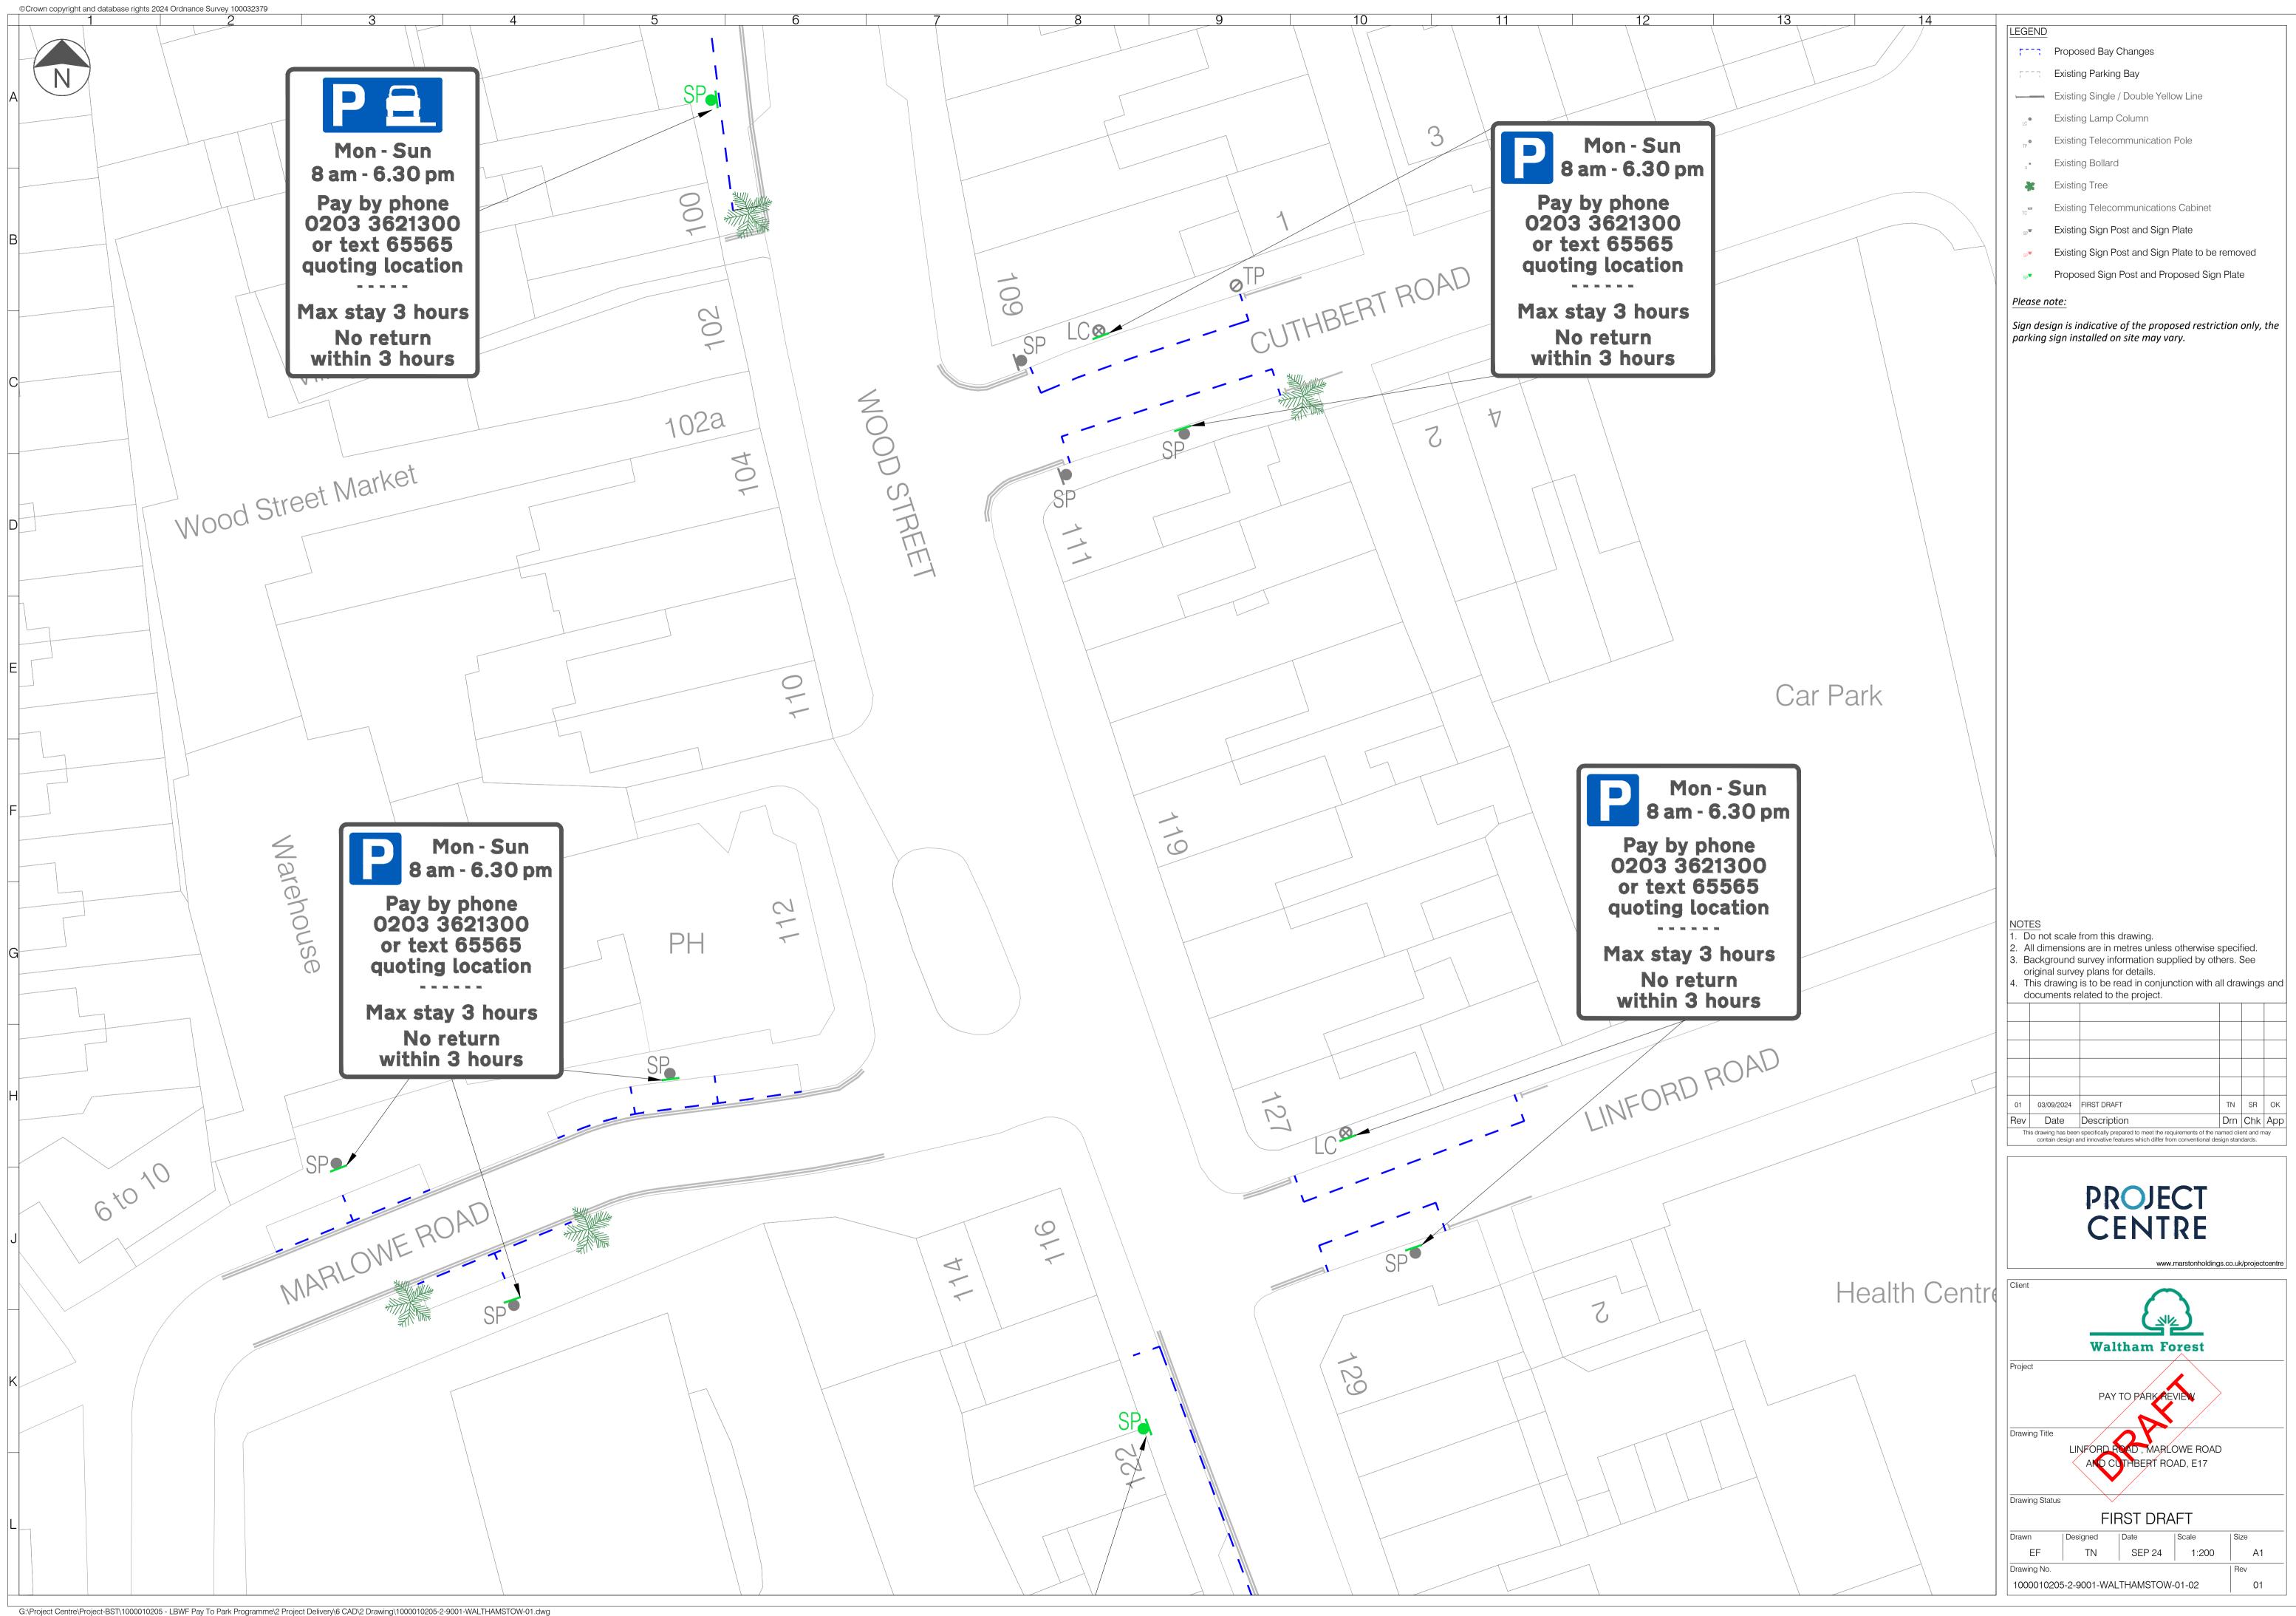

| 13 14                        |                                                                                                                                                                                        |
|------------------------------|----------------------------------------------------------------------------------------------------------------------------------------------------------------------------------------|
|                              | LEGEND<br>FFFF Proposed Bay Changes                                                                                                                                                    |
| 13                           | Proposed Bay Changes                                                                                                                                                                   |
|                              | Existing Parking Bay                                                                                                                                                                   |
|                              | Existing Single / Double Yellow Line                                                                                                                                                   |
|                              | Existing Lamp Column                                                                                                                                                                   |
|                              | Existing Telecommunication Pole                                                                                                                                                        |
|                              | * Existing Bollard                                                                                                                                                                     |
|                              | 🕷 Existing Tree                                                                                                                                                                        |
| NAVERLEY ROAD                | Existing Telecommunications Cabinet                                                                                                                                                    |
| EDI FY HU                    | Existing Sign Post and Sign Plate                                                                                                                                                      |
| NAVERLE                      | Existing Sign Post and Sign Plate to be removed                                                                                                                                        |
| NF                           |                                                                                                                                                                                        |
|                              | <sup>®</sup> Proposed Sign Post and Proposed Sign Plate                                                                                                                                |
|                              | Please note:                                                                                                                                                                           |
|                              | Sign design is indicative of the proposed restriction only, the                                                                                                                        |
|                              | parking sign installed on site may vary.                                                                                                                                               |
|                              |                                                                                                                                                                                        |
| 41                           |                                                                                                                                                                                        |
|                              |                                                                                                                                                                                        |
|                              |                                                                                                                                                                                        |
|                              |                                                                                                                                                                                        |
|                              |                                                                                                                                                                                        |
|                              |                                                                                                                                                                                        |
|                              |                                                                                                                                                                                        |
|                              |                                                                                                                                                                                        |
|                              |                                                                                                                                                                                        |
|                              |                                                                                                                                                                                        |
|                              |                                                                                                                                                                                        |
|                              |                                                                                                                                                                                        |
|                              |                                                                                                                                                                                        |
|                              |                                                                                                                                                                                        |
|                              |                                                                                                                                                                                        |
|                              |                                                                                                                                                                                        |
|                              |                                                                                                                                                                                        |
|                              |                                                                                                                                                                                        |
|                              |                                                                                                                                                                                        |
|                              |                                                                                                                                                                                        |
|                              |                                                                                                                                                                                        |
|                              |                                                                                                                                                                                        |
|                              |                                                                                                                                                                                        |
|                              |                                                                                                                                                                                        |
|                              |                                                                                                                                                                                        |
|                              |                                                                                                                                                                                        |
|                              |                                                                                                                                                                                        |
|                              | NOTES                                                                                                                                                                                  |
|                              | <ol> <li>Do not scale from this drawing.</li> <li>All dimensions are in metres unless otherwise specified.</li> </ol>                                                                  |
|                              | <ol> <li>Background survey information supplied by others. See<br/>original survey plans for details.</li> </ol>                                                                       |
|                              | 4. This drawing is to be read in conjunction with all drawings and documents related to the project.                                                                                   |
|                              |                                                                                                                                                                                        |
|                              |                                                                                                                                                                                        |
|                              |                                                                                                                                                                                        |
|                              |                                                                                                                                                                                        |
| Mon - Sun                    |                                                                                                                                                                                        |
| 8 am - 6.30 pm               | 01 03/09/2024 FIRST DRAFT TN SR OK                                                                                                                                                     |
|                              | Rev         Date         Description         Drn         Chk         App           This drawing has been specifically prepared to meet the requirements of the named client and may    |
| Pay by phone                 | contain design and innovative features which differ from conventional design standards.                                                                                                |
| 203 3621300                  |                                                                                                                                                                                        |
| or text 65565                | PROJECT                                                                                                                                                                                |
|                              |                                                                                                                                                                                        |
| Joting location              |                                                                                                                                                                                        |
| Joting location              | CENTRE                                                                                                                                                                                 |
|                              |                                                                                                                                                                                        |
| ax stay 3 hours              | www.marstonholdings.co.uk/projectcentre                                                                                                                                                |
| ax stay 3 hours<br>No return |                                                                                                                                                                                        |
| ax stay 3 hours              | www.marstonholdings.co.uk/projectcentre                                                                                                                                                |
| ax stay 3 hours<br>No return | Client                                                                                                                                                                                 |
| ax stay 3 hours<br>No return | Client                                                                                                                                                                                 |
| ax stay 3 hours<br>No return | Client                                                                                                                                                                                 |
| ax stay 3 hours<br>No return | Client                                                                                                                                                                                 |
| ax stay 3 hours<br>No return | Client<br>Waltham Forest<br>Project                                                                                                                                                    |
| ax stay 3 hours<br>No return | Client<br>Waltham Forest<br>Project                                                                                                                                                    |
| ax stay 3 hours<br>No return | Client Client Waltham Forest Project Project Drawing Title WOOD STREET, WAVERLEY ROAD                                                                                                  |
| ax stay 3 hours<br>No return | Client<br>Waltham Forest<br>Project<br>Pay TO PARK REVIEW<br>Drawing Title                                                                                                             |
| ax stay 3 hours<br>No return | Client<br>Waltham Forest<br>Project<br>Drawing Title<br>WOOD STREET, WAVERLEY ROAD<br>CUTHBERT ROAD AND HAVANT ROAD, E17                                                               |
| ax stay 3 hours<br>No return | Client<br>Waltham Forest<br>Project<br>Prawing Title<br>WOOD STINET, WAVERLEY ROAD<br>CUTHBERT ROAD AND HAVANT ROAD, E17<br>Drawing Status                                             |
| ax stay 3 hours<br>No return | Client<br>Waltham Forest<br>Project<br>Drawing Title<br>WOOD STREET, WAVERLEY ROAD<br>CUTHBERT ROAD AND HAVANT ROAD, E17                                                               |
| ax stay 3 hours<br>No return | Client<br>Waltham Forest<br>Project<br>Pay TO PARK REVIEW<br>Drawing Title<br>WOOD STREET, WAVERLEY ROAD<br>CUTHBERT ROAD AND HAVANT ROAD, E17<br>Drawing Status<br>FIRST DRAFT        |
| ax stay 3 hours<br>No return | Client<br>Waltham Forest<br>Project<br>Project<br>Drawing Title<br>WOOD STREET, WAVERLEY ROAD<br>CUTHBERT ROAD AND HAVANT ROAD, E17<br>Drawing Status<br>FIRST DRAFT<br>Drawing Status |