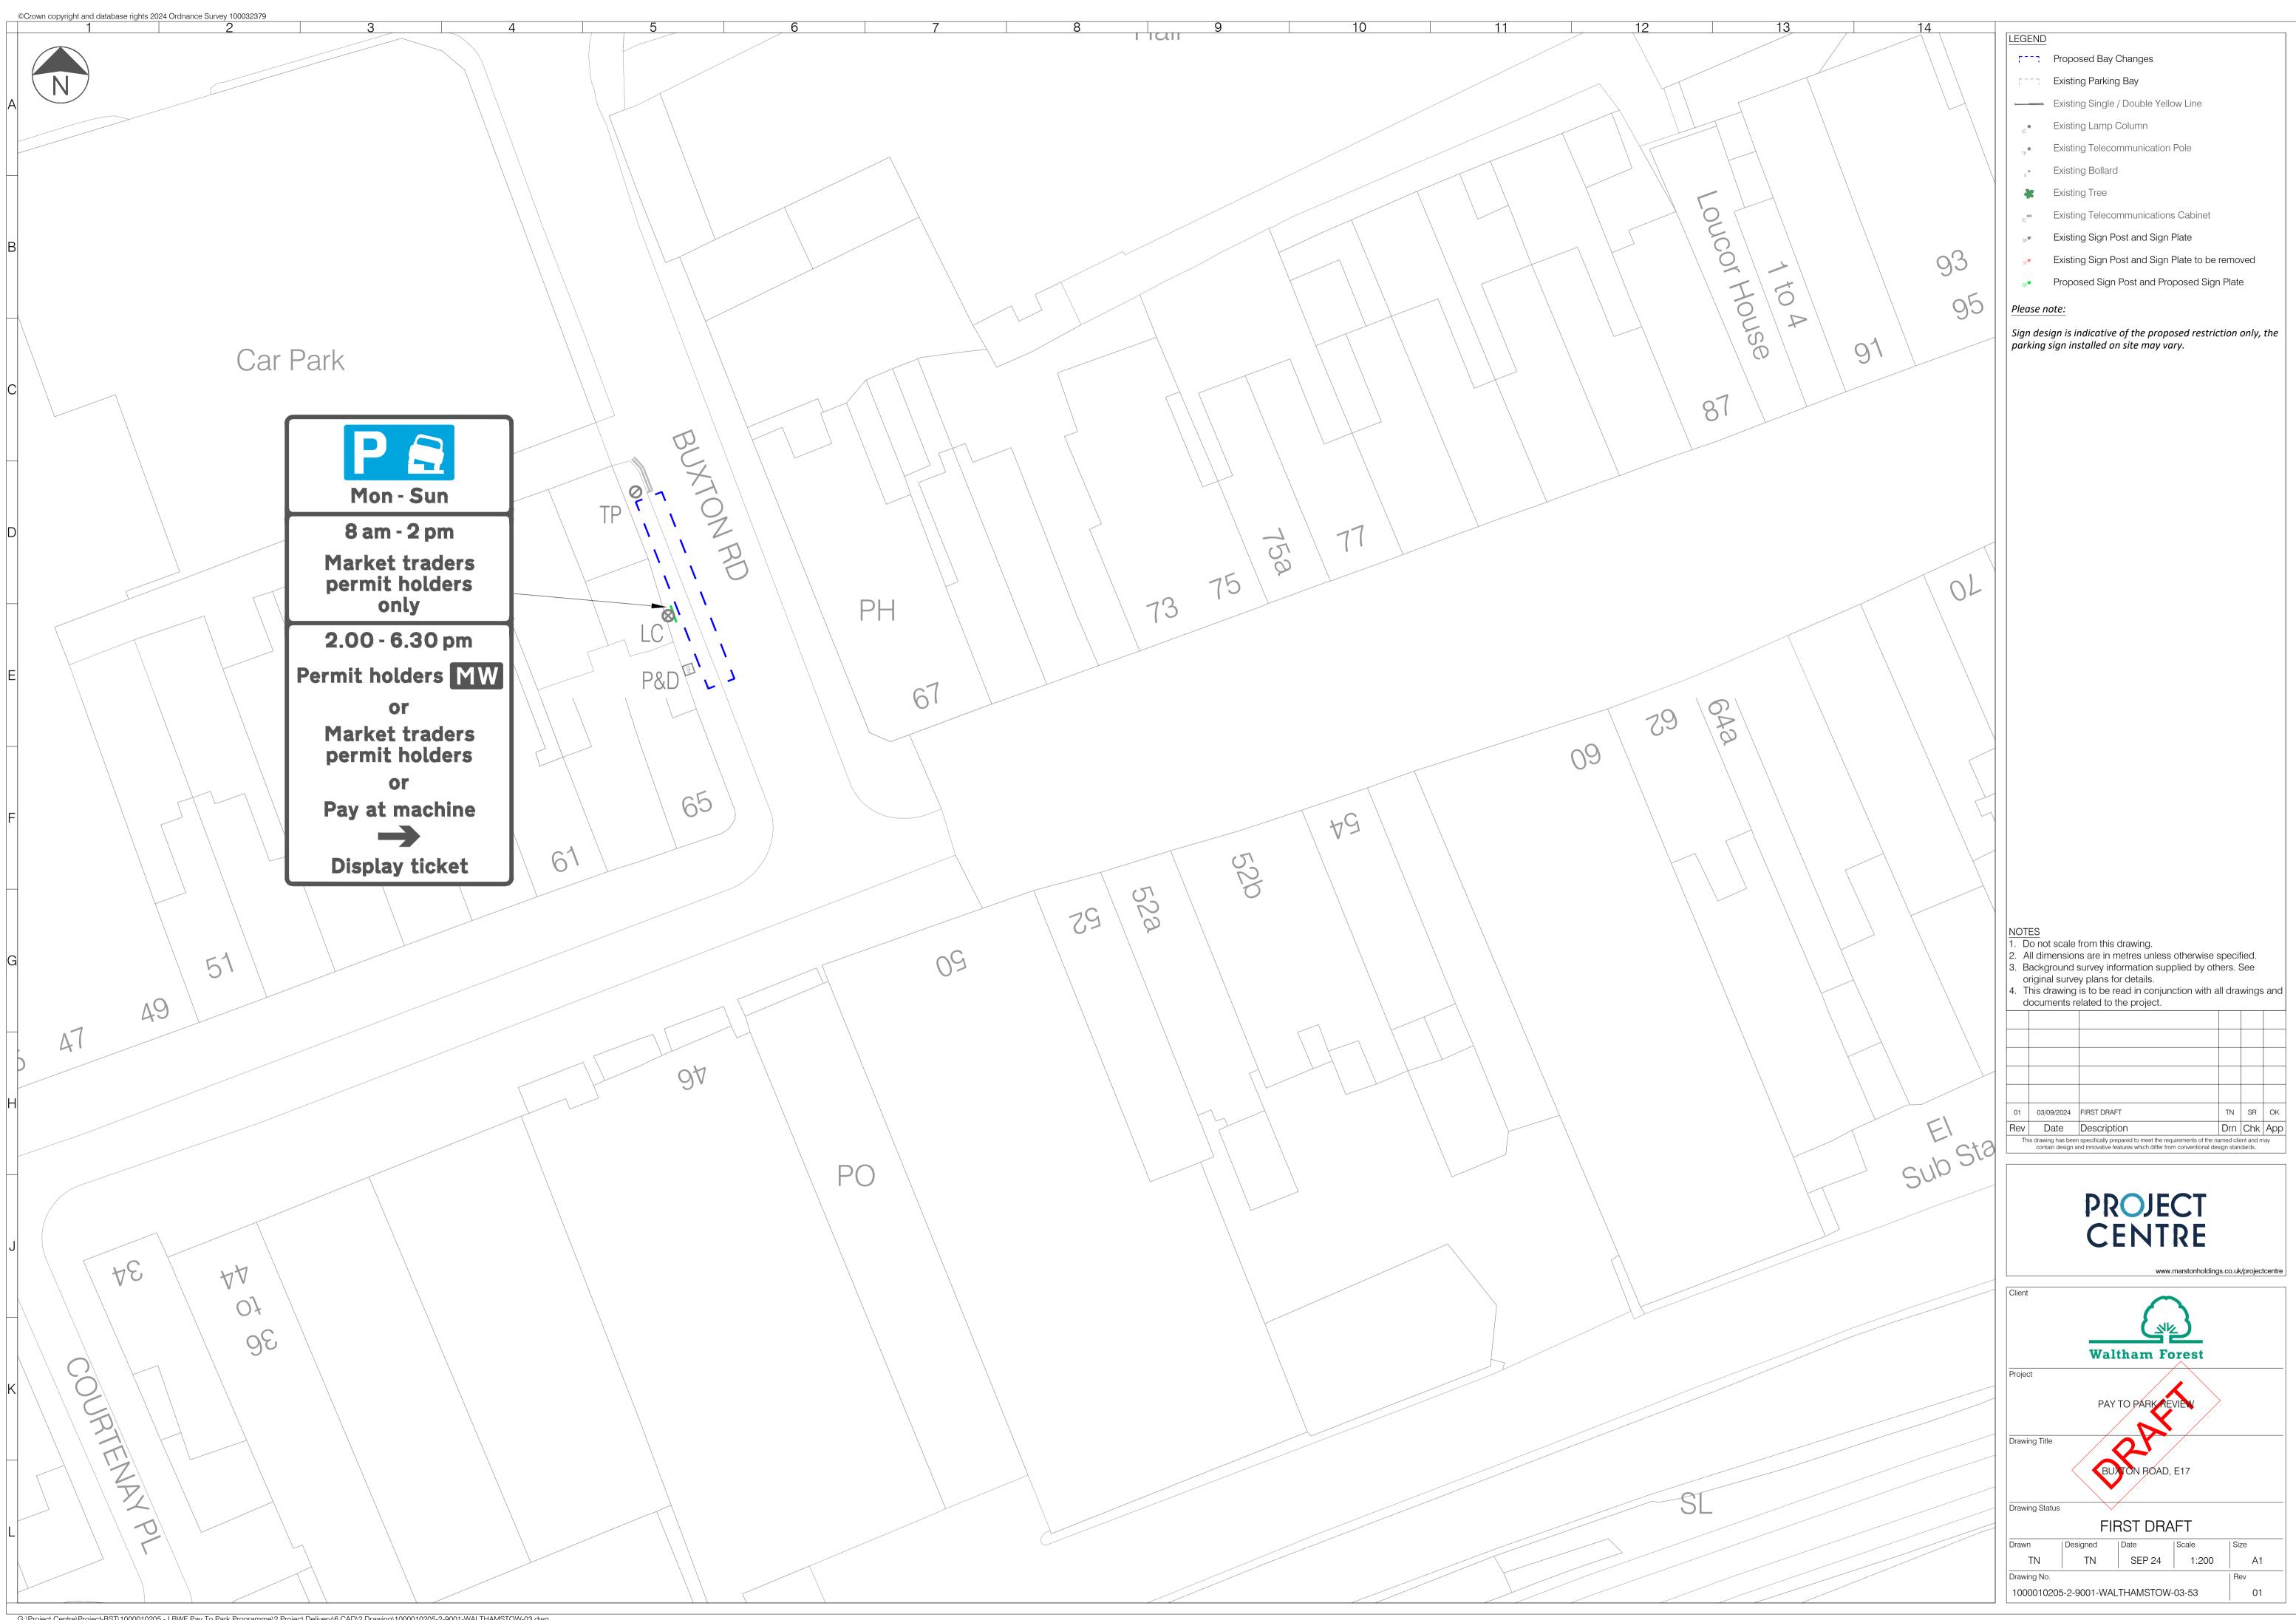

| 13 14                        |                                                                                                                                                                                        |
|------------------------------|----------------------------------------------------------------------------------------------------------------------------------------------------------------------------------------|
|                              | LEGEND<br>FFFF Proposed Bay Changes                                                                                                                                                    |
| 13                           | Proposed Bay Changes                                                                                                                                                                   |
|                              | Existing Parking Bay                                                                                                                                                                   |
|                              | Existing Single / Double Yellow Line                                                                                                                                                   |
|                              | Existing Lamp Column                                                                                                                                                                   |
|                              | Existing Telecommunication Pole                                                                                                                                                        |
|                              | * Existing Bollard                                                                                                                                                                     |
|                              | 🕷 Existing Tree                                                                                                                                                                        |
| NAVERLEY ROAD                | Existing Telecommunications Cabinet                                                                                                                                                    |
| EDI FY HU                    | Existing Sign Post and Sign Plate                                                                                                                                                      |
| NAVERLE                      | Existing Sign Post and Sign Plate to be removed                                                                                                                                        |
| NF                           |                                                                                                                                                                                        |
|                              | <sup>®</sup> Proposed Sign Post and Proposed Sign Plate                                                                                                                                |
|                              | Please note:                                                                                                                                                                           |
|                              | Sign design is indicative of the proposed restriction only, the                                                                                                                        |
|                              | parking sign installed on site may vary.                                                                                                                                               |
|                              |                                                                                                                                                                                        |
| 41                           |                                                                                                                                                                                        |
|                              |                                                                                                                                                                                        |
|                              |                                                                                                                                                                                        |
|                              |                                                                                                                                                                                        |
|                              |                                                                                                                                                                                        |
|                              |                                                                                                                                                                                        |
|                              |                                                                                                                                                                                        |
|                              |                                                                                                                                                                                        |
|                              |                                                                                                                                                                                        |
|                              |                                                                                                                                                                                        |
|                              |                                                                                                                                                                                        |
|                              |                                                                                                                                                                                        |
|                              |                                                                                                                                                                                        |
|                              |                                                                                                                                                                                        |
|                              |                                                                                                                                                                                        |
|                              |                                                                                                                                                                                        |
|                              |                                                                                                                                                                                        |
|                              |                                                                                                                                                                                        |
|                              |                                                                                                                                                                                        |
|                              |                                                                                                                                                                                        |
|                              |                                                                                                                                                                                        |
|                              |                                                                                                                                                                                        |
|                              |                                                                                                                                                                                        |
|                              |                                                                                                                                                                                        |
|                              |                                                                                                                                                                                        |
|                              |                                                                                                                                                                                        |
|                              |                                                                                                                                                                                        |
|                              | NOTES                                                                                                                                                                                  |
|                              | <ol> <li>Do not scale from this drawing.</li> <li>All dimensions are in metres unless otherwise specified.</li> </ol>                                                                  |
|                              | <ol> <li>Background survey information supplied by others. See<br/>original survey plans for details.</li> </ol>                                                                       |
|                              | 4. This drawing is to be read in conjunction with all drawings and documents related to the project.                                                                                   |
|                              |                                                                                                                                                                                        |
|                              |                                                                                                                                                                                        |
|                              |                                                                                                                                                                                        |
|                              |                                                                                                                                                                                        |
| Mon - Sun                    |                                                                                                                                                                                        |
| 8 am - 6.30 pm               | 01 03/09/2024 FIRST DRAFT TN SR OK                                                                                                                                                     |
|                              | Rev         Date         Description         Drn         Chk         App           This drawing has been specifically prepared to meet the requirements of the named client and may    |
| Pay by phone                 | contain design and innovative features which differ from conventional design standards.                                                                                                |
| 203 3621300                  |                                                                                                                                                                                        |
| or text 65565                | PROJECT                                                                                                                                                                                |
|                              |                                                                                                                                                                                        |
| Joting location              |                                                                                                                                                                                        |
| Joting location              | CENTRE                                                                                                                                                                                 |
|                              |                                                                                                                                                                                        |
| ax stay 3 hours              | www.marstonholdings.co.uk/projectcentre                                                                                                                                                |
| ax stay 3 hours<br>No return |                                                                                                                                                                                        |
| ax stay 3 hours              | www.marstonholdings.co.uk/projectcentre                                                                                                                                                |
| ax stay 3 hours<br>No return | Client                                                                                                                                                                                 |
| ax stay 3 hours<br>No return | Client                                                                                                                                                                                 |
| ax stay 3 hours<br>No return | Client                                                                                                                                                                                 |
| ax stay 3 hours<br>No return | Client                                                                                                                                                                                 |
| ax stay 3 hours<br>No return | Client<br>Waltham Forest<br>Project                                                                                                                                                    |
| ax stay 3 hours<br>No return | Client<br>Waltham Forest<br>Project                                                                                                                                                    |
| ax stay 3 hours<br>No return | Client Client Waltham Forest Project Project Drawing Title WOOD STREET, WAVERLEY ROAD                                                                                                  |
| ax stay 3 hours<br>No return | Client<br>Waltham Forest<br>Project<br>Pay TO PARK REVIEW<br>Drawing Title                                                                                                             |
| ax stay 3 hours<br>No return | Client<br>Waltham Forest<br>Project<br>Drawing Title<br>WOOD STREET, WAVERLEY ROAD<br>CUTHBERT ROAD AND HAVANT ROAD, E17                                                               |
| ax stay 3 hours<br>No return | Client<br>Waltham Forest<br>Project<br>Prawing Title<br>WOOD STINET, WAVERLEY ROAD<br>CUTHBERT ROAD AND HAVANT ROAD, E17<br>Drawing Status                                             |
| ax stay 3 hours<br>No return | Client<br>Waltham Forest<br>Project<br>Drawing Title<br>WOOD STREET, WAVERLEY ROAD<br>CUTHBERT ROAD AND HAVANT ROAD, E17                                                               |
| ax stay 3 hours<br>No return | Client<br>Waltham Forest<br>Project<br>Pay TO PARK REVIEW<br>Drawing Title<br>WOOD STREET, WAVERLEY ROAD<br>CUTHBERT ROAD AND HAVANT ROAD, E17<br>Drawing Status<br>FIRST DRAFT        |
| ax stay 3 hours<br>No return | Client<br>Waltham Forest<br>Project<br>Project<br>Drawing Title<br>WOOD STREET, WAVERLEY ROAD<br>CUTHBERT ROAD AND HAVANT ROAD, E17<br>Drawing Status<br>FIRST DRAFT<br>Drawing Status |