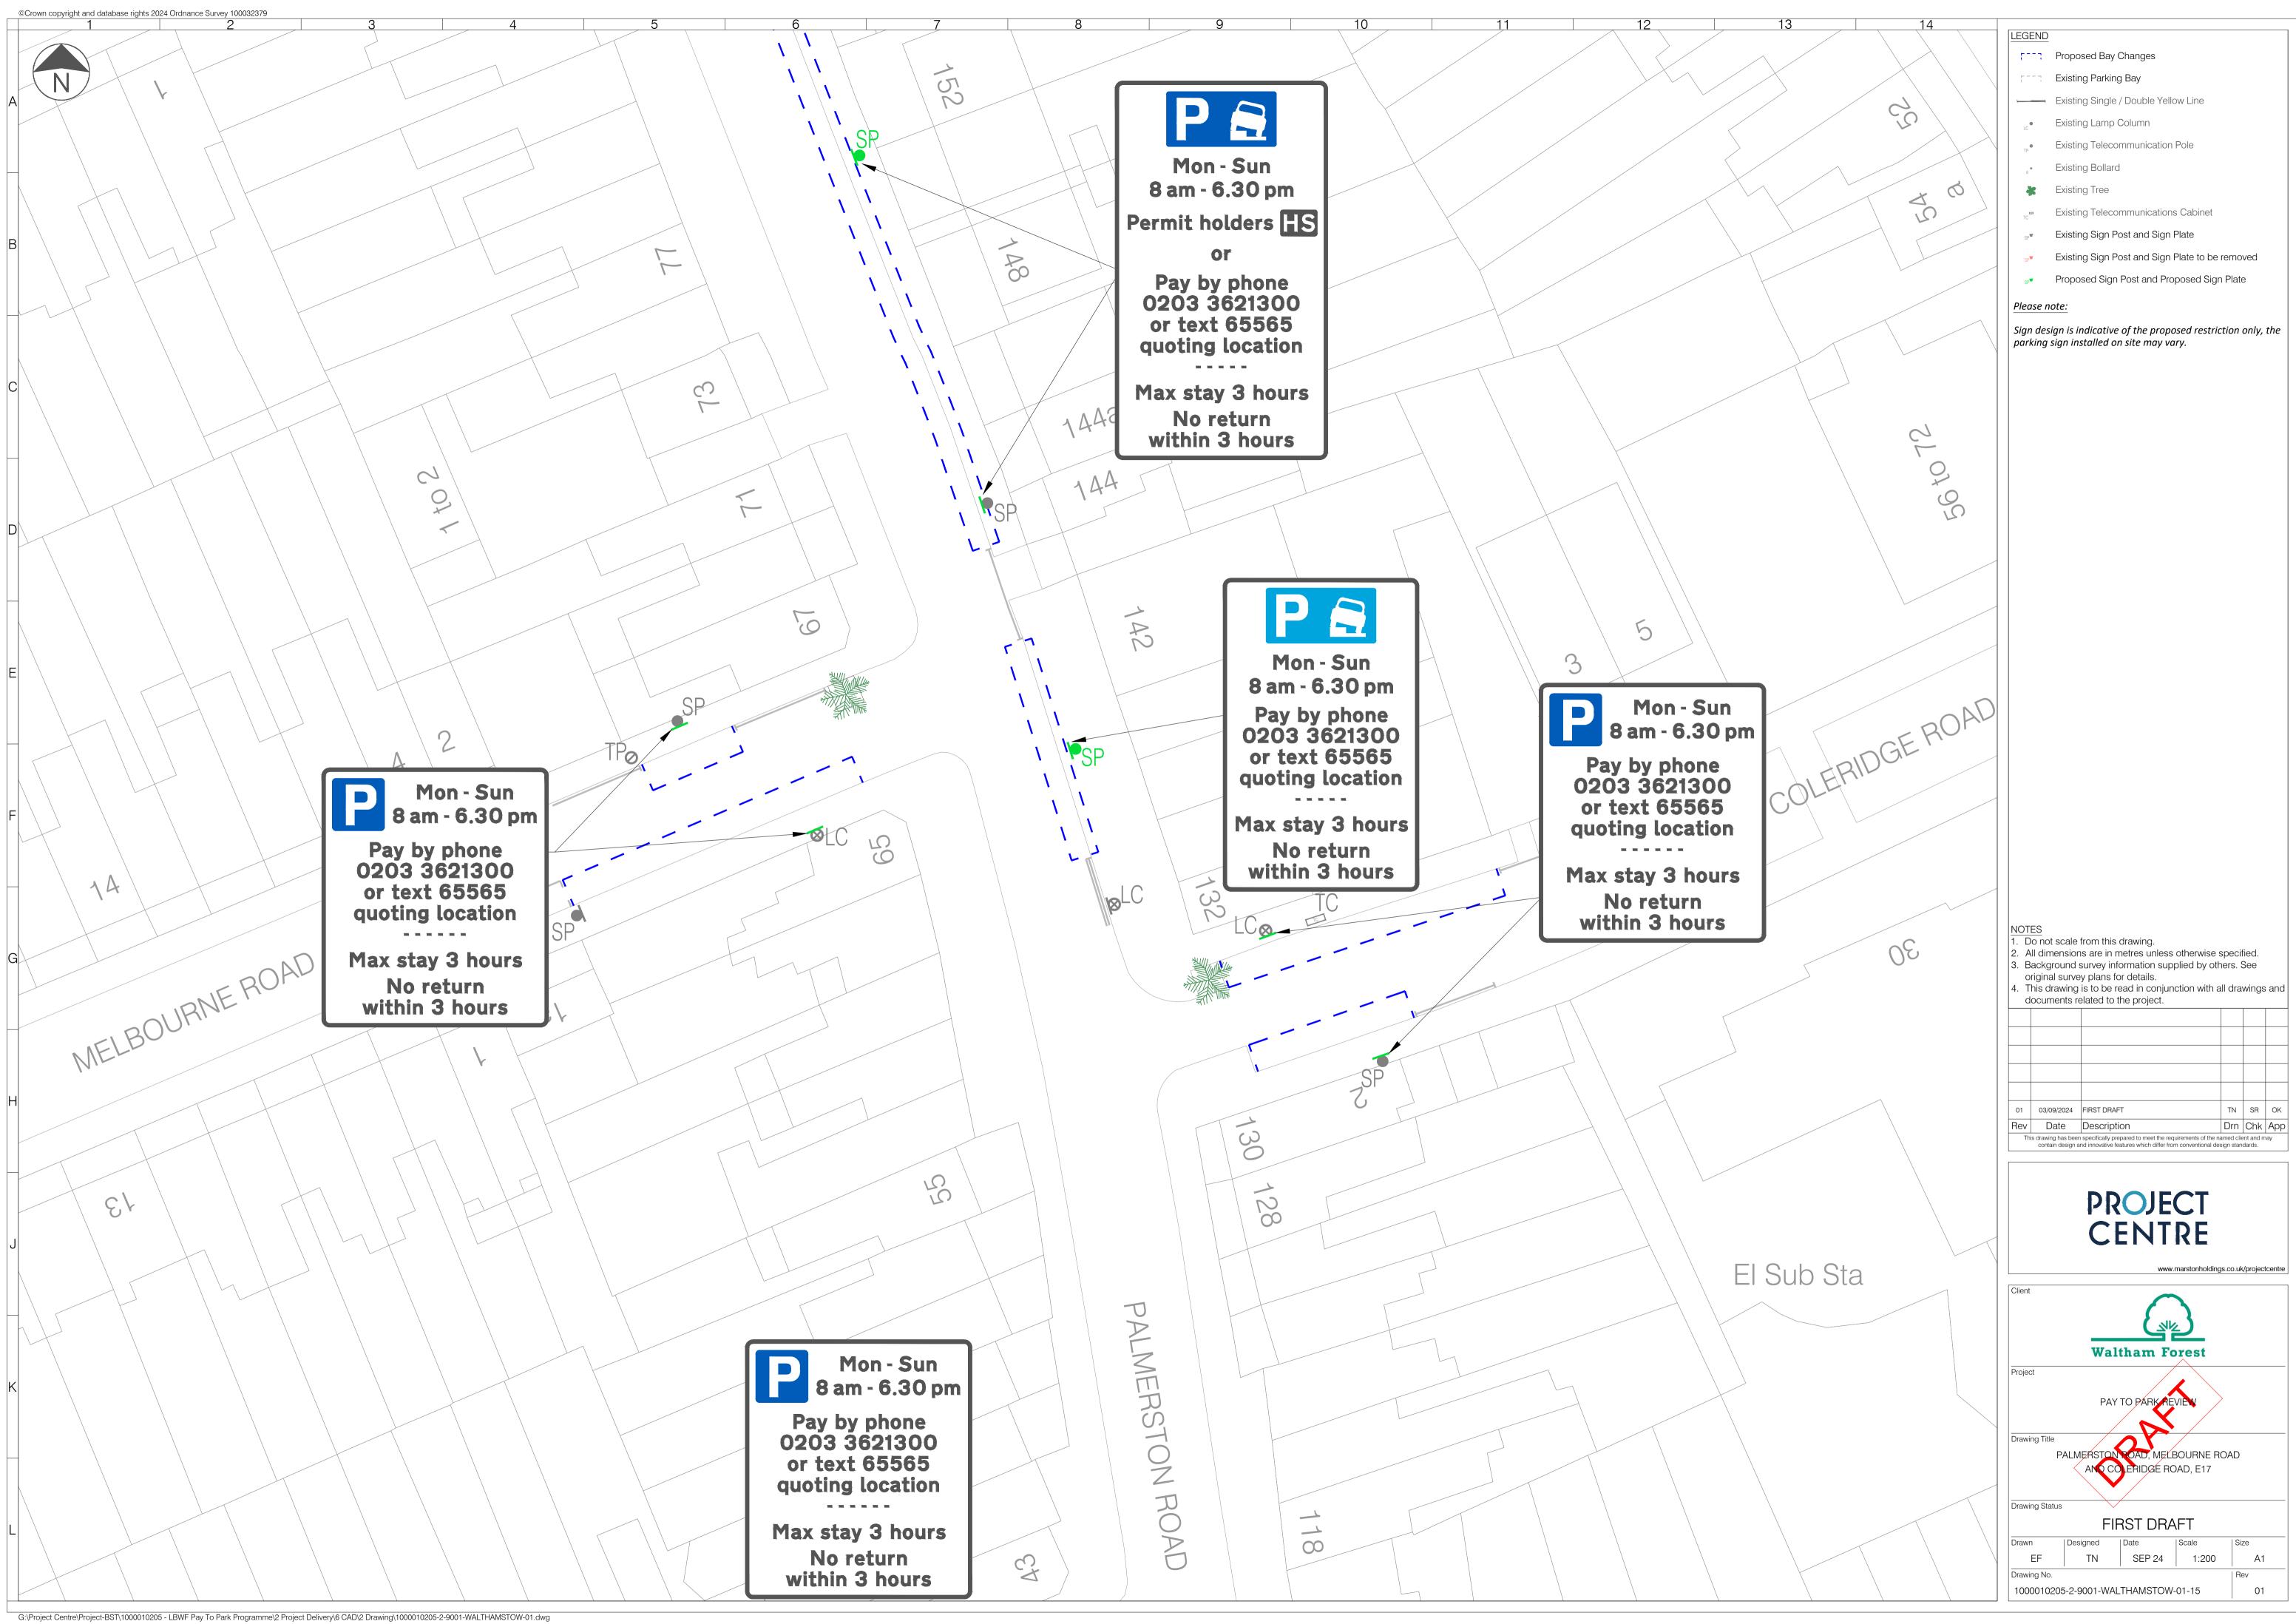

| 13 14         |                                                                                                                                                                                     |
|---------------|-------------------------------------------------------------------------------------------------------------------------------------------------------------------------------------|
|               | LEGEND                                                                                                                                                                              |
|               | Proposed Bay Changes                                                                                                                                                                |
|               | Existing Parking Bay                                                                                                                                                                |
|               | Existing Single / Double Yellow Line                                                                                                                                                |
| TTRUAD        | LC● Existing Lamp Column                                                                                                                                                            |
|               | <ul> <li>Existing Telecommunication Pole</li> </ul>                                                                                                                                 |
|               | <sup>*</sup> Existing Bollard                                                                                                                                                       |
|               | K Existing Tree                                                                                                                                                                     |
|               | TC <sup>III</sup> Existing Telecommunications Cabinet                                                                                                                               |
|               | sp <sup></sup> Existing Sign Post and Sign Plate                                                                                                                                    |
|               | SP▼ Existing Sign Post and Sign Plate to be removed                                                                                                                                 |
|               | Proposed Sign Post and Proposed Sign Plate                                                                                                                                          |
|               | Please note:                                                                                                                                                                        |
|               | Sign design is indicative of the proposed restriction only, the parking sign installed on site may vary.                                                                            |
|               |                                                                                                                                                                                     |
|               |                                                                                                                                                                                     |
|               |                                                                                                                                                                                     |
|               |                                                                                                                                                                                     |
|               |                                                                                                                                                                                     |
|               |                                                                                                                                                                                     |
|               |                                                                                                                                                                                     |
|               |                                                                                                                                                                                     |
|               |                                                                                                                                                                                     |
|               |                                                                                                                                                                                     |
|               |                                                                                                                                                                                     |
|               |                                                                                                                                                                                     |
|               |                                                                                                                                                                                     |
|               |                                                                                                                                                                                     |
|               |                                                                                                                                                                                     |
|               |                                                                                                                                                                                     |
|               |                                                                                                                                                                                     |
|               |                                                                                                                                                                                     |
|               |                                                                                                                                                                                     |
|               |                                                                                                                                                                                     |
|               |                                                                                                                                                                                     |
| 23            |                                                                                                                                                                                     |
|               |                                                                                                                                                                                     |
|               |                                                                                                                                                                                     |
|               |                                                                                                                                                                                     |
|               | NOTES                                                                                                                                                                               |
|               | <ol> <li>Do not scale from this drawing.</li> <li>All dimensions are in metres unless otherwise specified.</li> </ol>                                                               |
|               | <ol> <li>Background survey information supplied by others. See<br/>original survey plans for details.</li> </ol>                                                                    |
| DODLANDS ROAD | <ol> <li>This drawing is to be read in conjunction with all drawings and<br/>documents related to the project.</li> </ol>                                                           |
| ANDSTIC       |                                                                                                                                                                                     |
| JODE -        |                                                                                                                                                                                     |
|               |                                                                                                                                                                                     |
|               |                                                                                                                                                                                     |
|               | 01         03/09/2024         FIRST DRAFT         TN         SR         OK                                                                                                          |
|               | Rev         Date         Description         Drn         Chk         App           This drawing has been specifically prepared to meet the requirements of the named client and may |
|               | contain design and innovative features which differ from conventional design standards.                                                                                             |
| 81            |                                                                                                                                                                                     |
|               | PROJECT                                                                                                                                                                             |
|               |                                                                                                                                                                                     |
|               | CENTRE                                                                                                                                                                              |
|               | www.marstonholdings.co.uk/projectcentre                                                                                                                                             |
|               | Client                                                                                                                                                                              |
|               |                                                                                                                                                                                     |
|               |                                                                                                                                                                                     |
|               | Waltham Forest                                                                                                                                                                      |
|               | Project                                                                                                                                                                             |
|               | PAY TO PARK REVIEW                                                                                                                                                                  |
|               | Drawing Title                                                                                                                                                                       |
|               | WOOD STREET, CORBETT ROAD                                                                                                                                                           |
|               | ANE WOODLAND'S ROAD, E17                                                                                                                                                            |
|               | Drawing Status                                                                                                                                                                      |
|               | FIRST DRAFT                                                                                                                                                                         |
|               | Drawn Designed Date Scale Size                                                                                                                                                      |
|               | EF         TN         SEP 24         1:200         A1           Drawing No.         Rev                                                                                             |
|               | Drawing No.         Rev           1000010205-2-9001-WALTHAMSTOW-01-04         01                                                                                                    |
|               | L I                                                                                                                                                                                 |