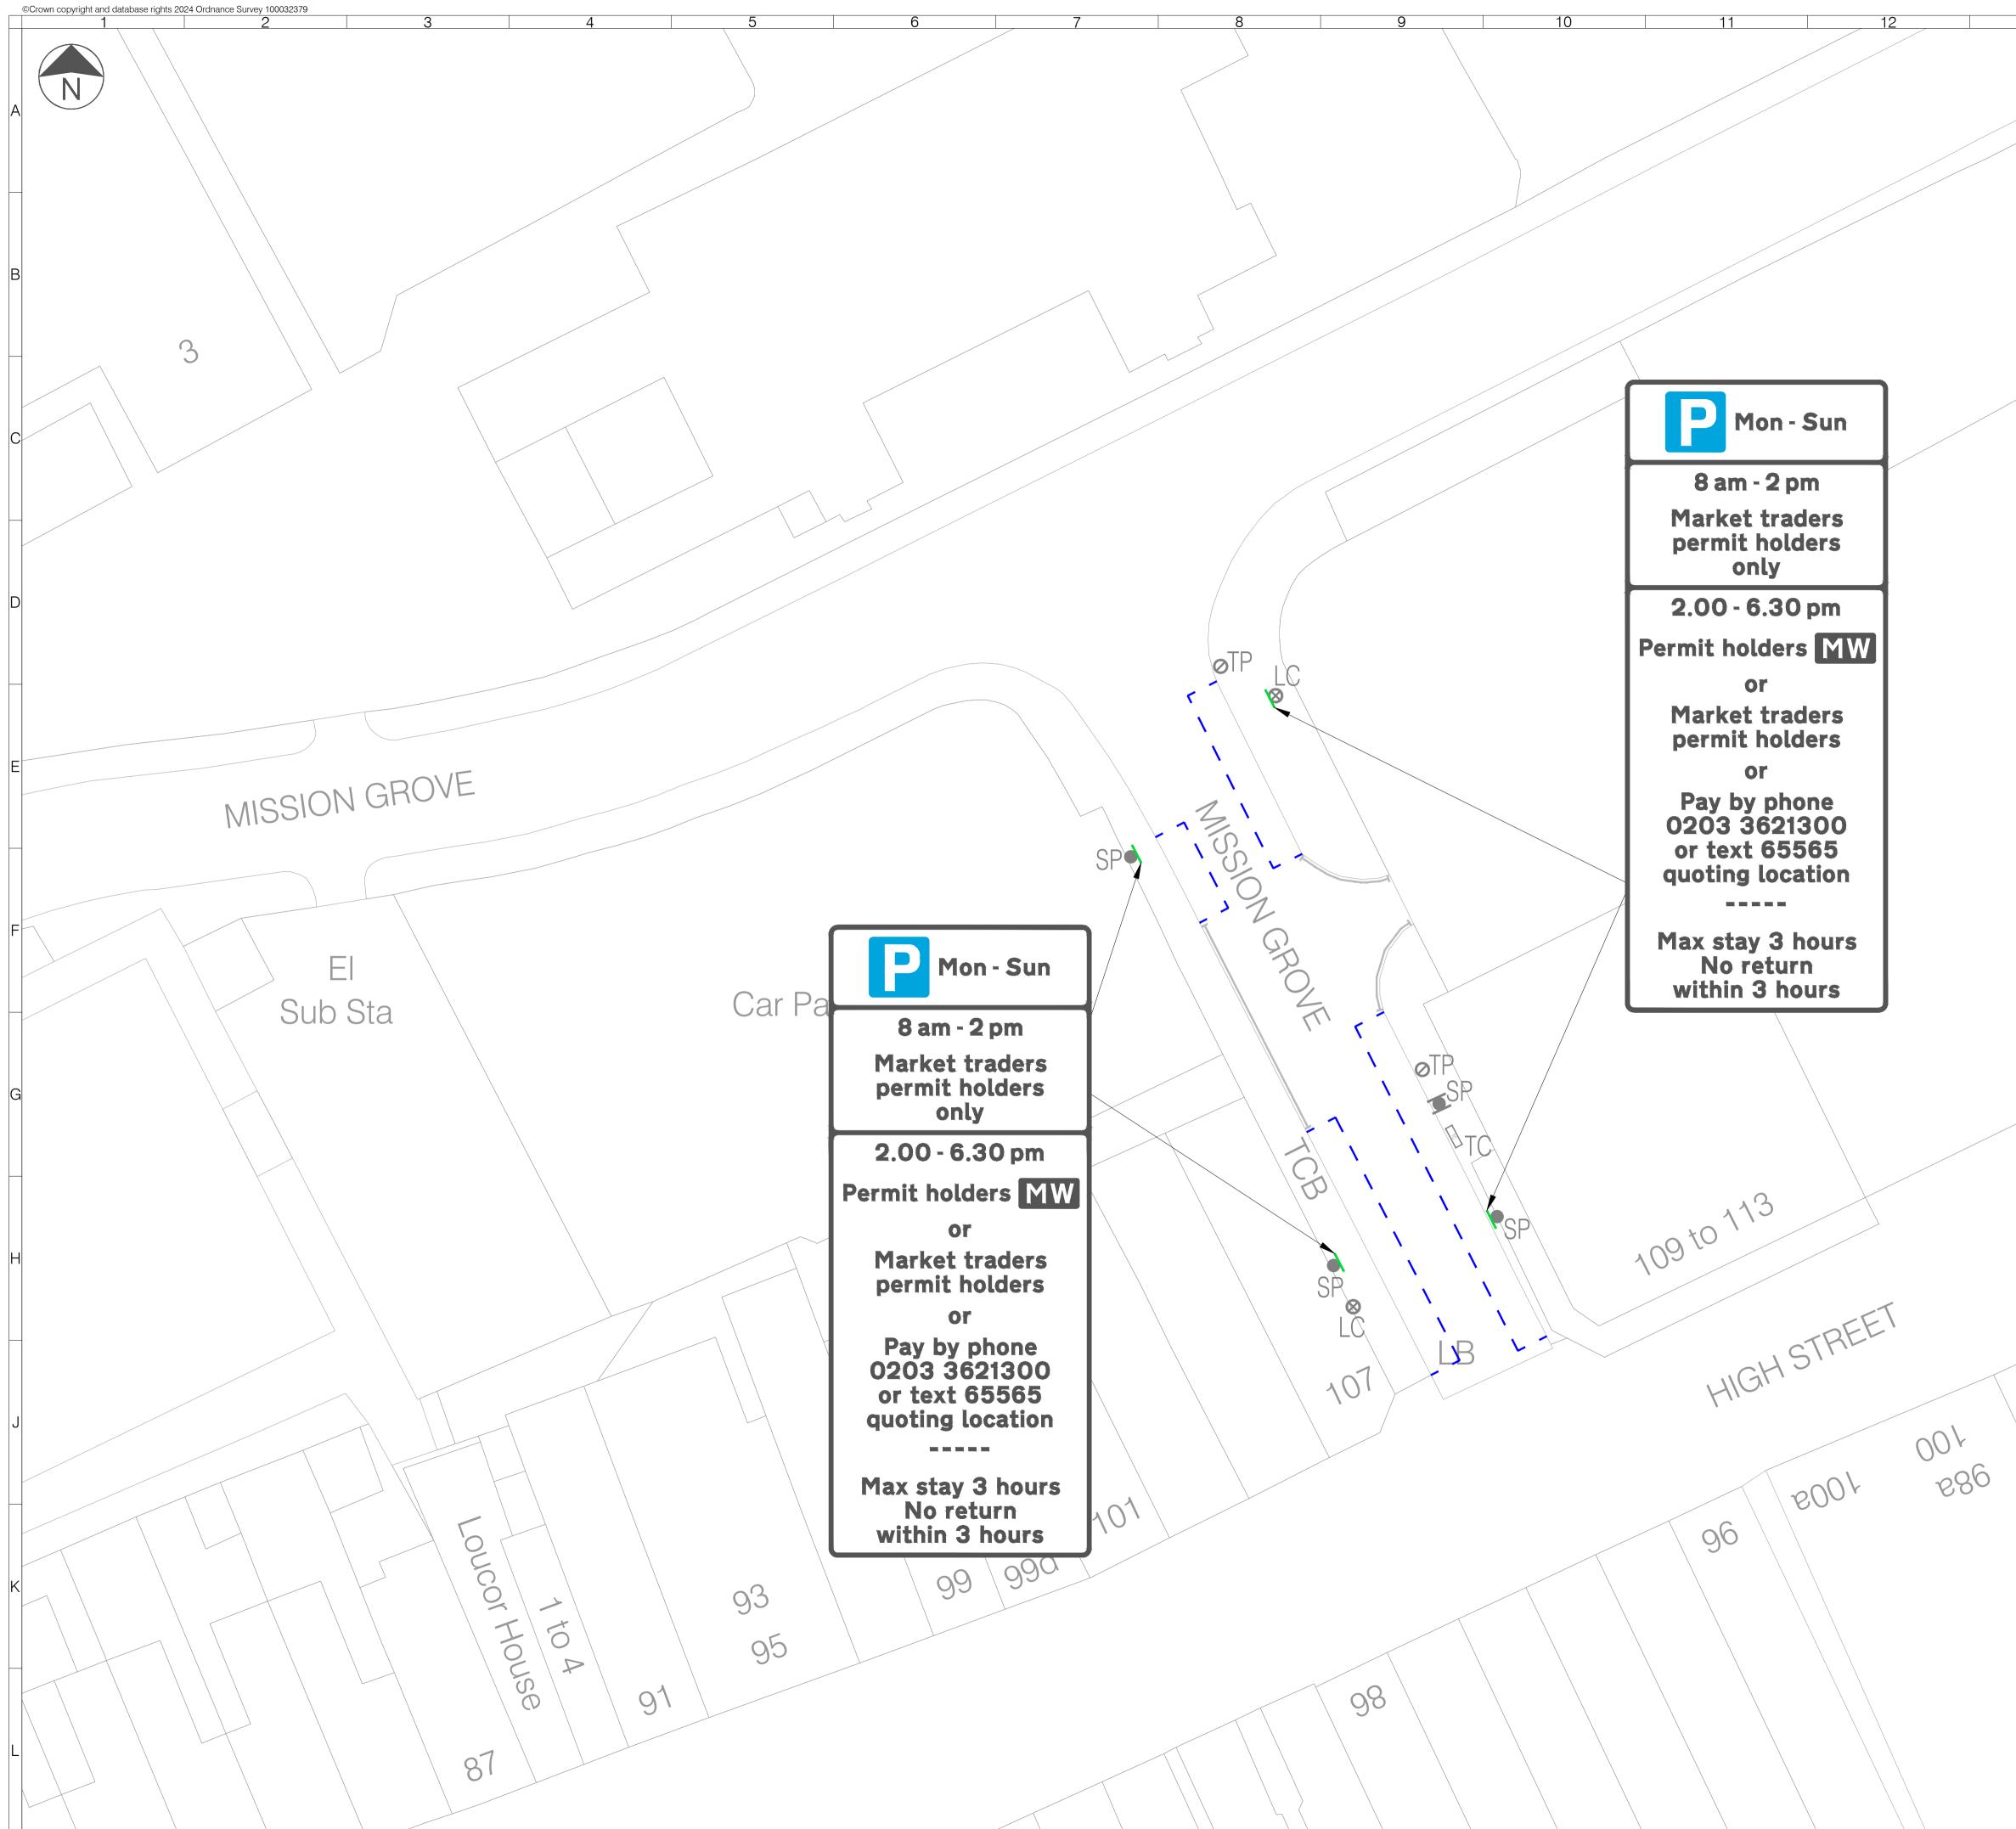

| ©Crown copyright and database rights 2024 Ordnance Survey 100032379 | 3 4                                                                                                                                                                  | 5                 | 6             |
|---------------------------------------------------------------------|----------------------------------------------------------------------------------------------------------------------------------------------------------------------|-------------------|---------------|
|                                                                     |                                                                                                                                                                      | 0,05              |               |
|                                                                     |                                                                                                                                                                      | 83                |               |
|                                                                     |                                                                                                                                                                      |                   |               |
|                                                                     |                                                                                                                                                                      |                   |               |
|                                                                     |                                                                                                                                                                      |                   |               |
|                                                                     |                                                                                                                                                                      |                   |               |
|                                                                     |                                                                                                                                                                      |                   |               |
|                                                                     |                                                                                                                                                                      |                   |               |
|                                                                     |                                                                                                                                                                      |                   |               |
|                                                                     |                                                                                                                                                                      |                   |               |
| B                                                                   |                                                                                                                                                                      |                   |               |
|                                                                     |                                                                                                                                                                      |                   |               |
|                                                                     |                                                                                                                                                                      |                   |               |
|                                                                     |                                                                                                                                                                      |                   |               |
|                                                                     |                                                                                                                                                                      |                   |               |
|                                                                     |                                                                                                                                                                      | 91                |               |
| 65                                                                  |                                                                                                                                                                      |                   |               |
|                                                                     |                                                                                                                                                                      |                   |               |
| C                                                                   |                                                                                                                                                                      |                   |               |
|                                                                     |                                                                                                                                                                      |                   |               |
|                                                                     |                                                                                                                                                                      |                   |               |
|                                                                     |                                                                                                                                                                      |                   |               |
|                                                                     |                                                                                                                                                                      |                   |               |
|                                                                     |                                                                                                                                                                      |                   | \ <u>\</u>    |
|                                                                     |                                                                                                                                                                      |                   |               |
|                                                                     | 9 / / / /                                                                                                                                                            |                   |               |
|                                                                     | - \ \ \ \ \                                                                                                                                                          |                   |               |
|                                                                     |                                                                                                                                                                      |                   |               |
|                                                                     |                                                                                                                                                                      |                   |               |
|                                                                     |                                                                                                                                                                      |                   |               |
|                                                                     |                                                                                                                                                                      |                   |               |
|                                                                     |                                                                                                                                                                      |                   |               |
|                                                                     |                                                                                                                                                                      |                   |               |
|                                                                     |                                                                                                                                                                      |                   |               |
|                                                                     |                                                                                                                                                                      |                   |               |
|                                                                     |                                                                                                                                                                      |                   |               |
|                                                                     | Mon - Sun                                                                                                                                                            |                   |               |
|                                                                     | 8 am - 6.30 pr                                                                                                                                                       | n                 |               |
|                                                                     |                                                                                                                                                                      |                   |               |
| F                                                                   |                                                                                                                                                                      |                   |               |
|                                                                     | Pay by phone<br>0203 3621300                                                                                                                                         |                   |               |
|                                                                     | 0203 3621300                                                                                                                                                         |                   |               |
|                                                                     | or text 65565                                                                                                                                                        |                   |               |
|                                                                     | quoting location                                                                                                                                                     |                   | 61            |
|                                                                     |                                                                                                                                                                      |                   |               |
|                                                                     | Max stay 3 hours                                                                                                                                                     |                   | 57            |
|                                                                     |                                                                                                                                                                      |                   |               |
| G                                                                   | No return                                                                                                                                                            |                   |               |
|                                                                     | within 3 hours                                                                                                                                                       |                   |               |
|                                                                     |                                                                                                                                                                      |                   |               |
|                                                                     |                                                                                                                                                                      |                   |               |
|                                                                     |                                                                                                                                                                      |                   |               |
|                                                                     |                                                                                                                                                                      |                   |               |
|                                                                     |                                                                                                                                                                      |                   | /             |
|                                                                     |                                                                                                                                                                      | SP                |               |
|                                                                     | 45                                                                                                                                                                   |                   |               |
|                                                                     |                                                                                                                                                                      |                   |               |
|                                                                     |                                                                                                                                                                      |                   |               |
|                                                                     |                                                                                                                                                                      |                   | $\langle$     |
|                                                                     |                                                                                                                                                                      |                   | $\rightarrow$ |
|                                                                     |                                                                                                                                                                      |                   |               |
|                                                                     |                                                                                                                                                                      |                   | $\searrow$    |
|                                                                     | AL                                                                                                                                                                   |                   |               |
| 35                                                                  | RUI                                                                                                                                                                  |                   | $\searrow$    |
|                                                                     | ,R5'                                                                                                                                                                 |                   |               |
|                                                                     | A                                                                                                                                                                    | $\langle \rangle$ | 67.           |
| DOF .                                                               | ARSROAD                                                                                                                                                              |                   | 776           |
|                                                                     |                                                                                                                                                                      |                   |               |
| κ                                                                   |                                                                                                                                                                      |                   | 0             |
|                                                                     |                                                                                                                                                                      | ~ *               | D D           |
|                                                                     |                                                                                                                                                                      |                   | 5 / /         |
|                                                                     |                                                                                                                                                                      |                   |               |
|                                                                     |                                                                                                                                                                      |                   | × /           |
|                                                                     |                                                                                                                                                                      | 6                 | / /           |
|                                                                     | $1. \qquad \searrow \qquad \swarrow \qquad \searrow \qquad \searrow$ | _                 |               |
|                                                                     | Poplars                                                                                                                                                              | $\rightarrow$     |               |
|                                                                     | Poplars                                                                                                                                                              | $\sim$ $\circ$    |               |
|                                                                     |                                                                                                                                                                      |                   | /             |
|                                                                     |                                                                                                                                                                      |                   |               |