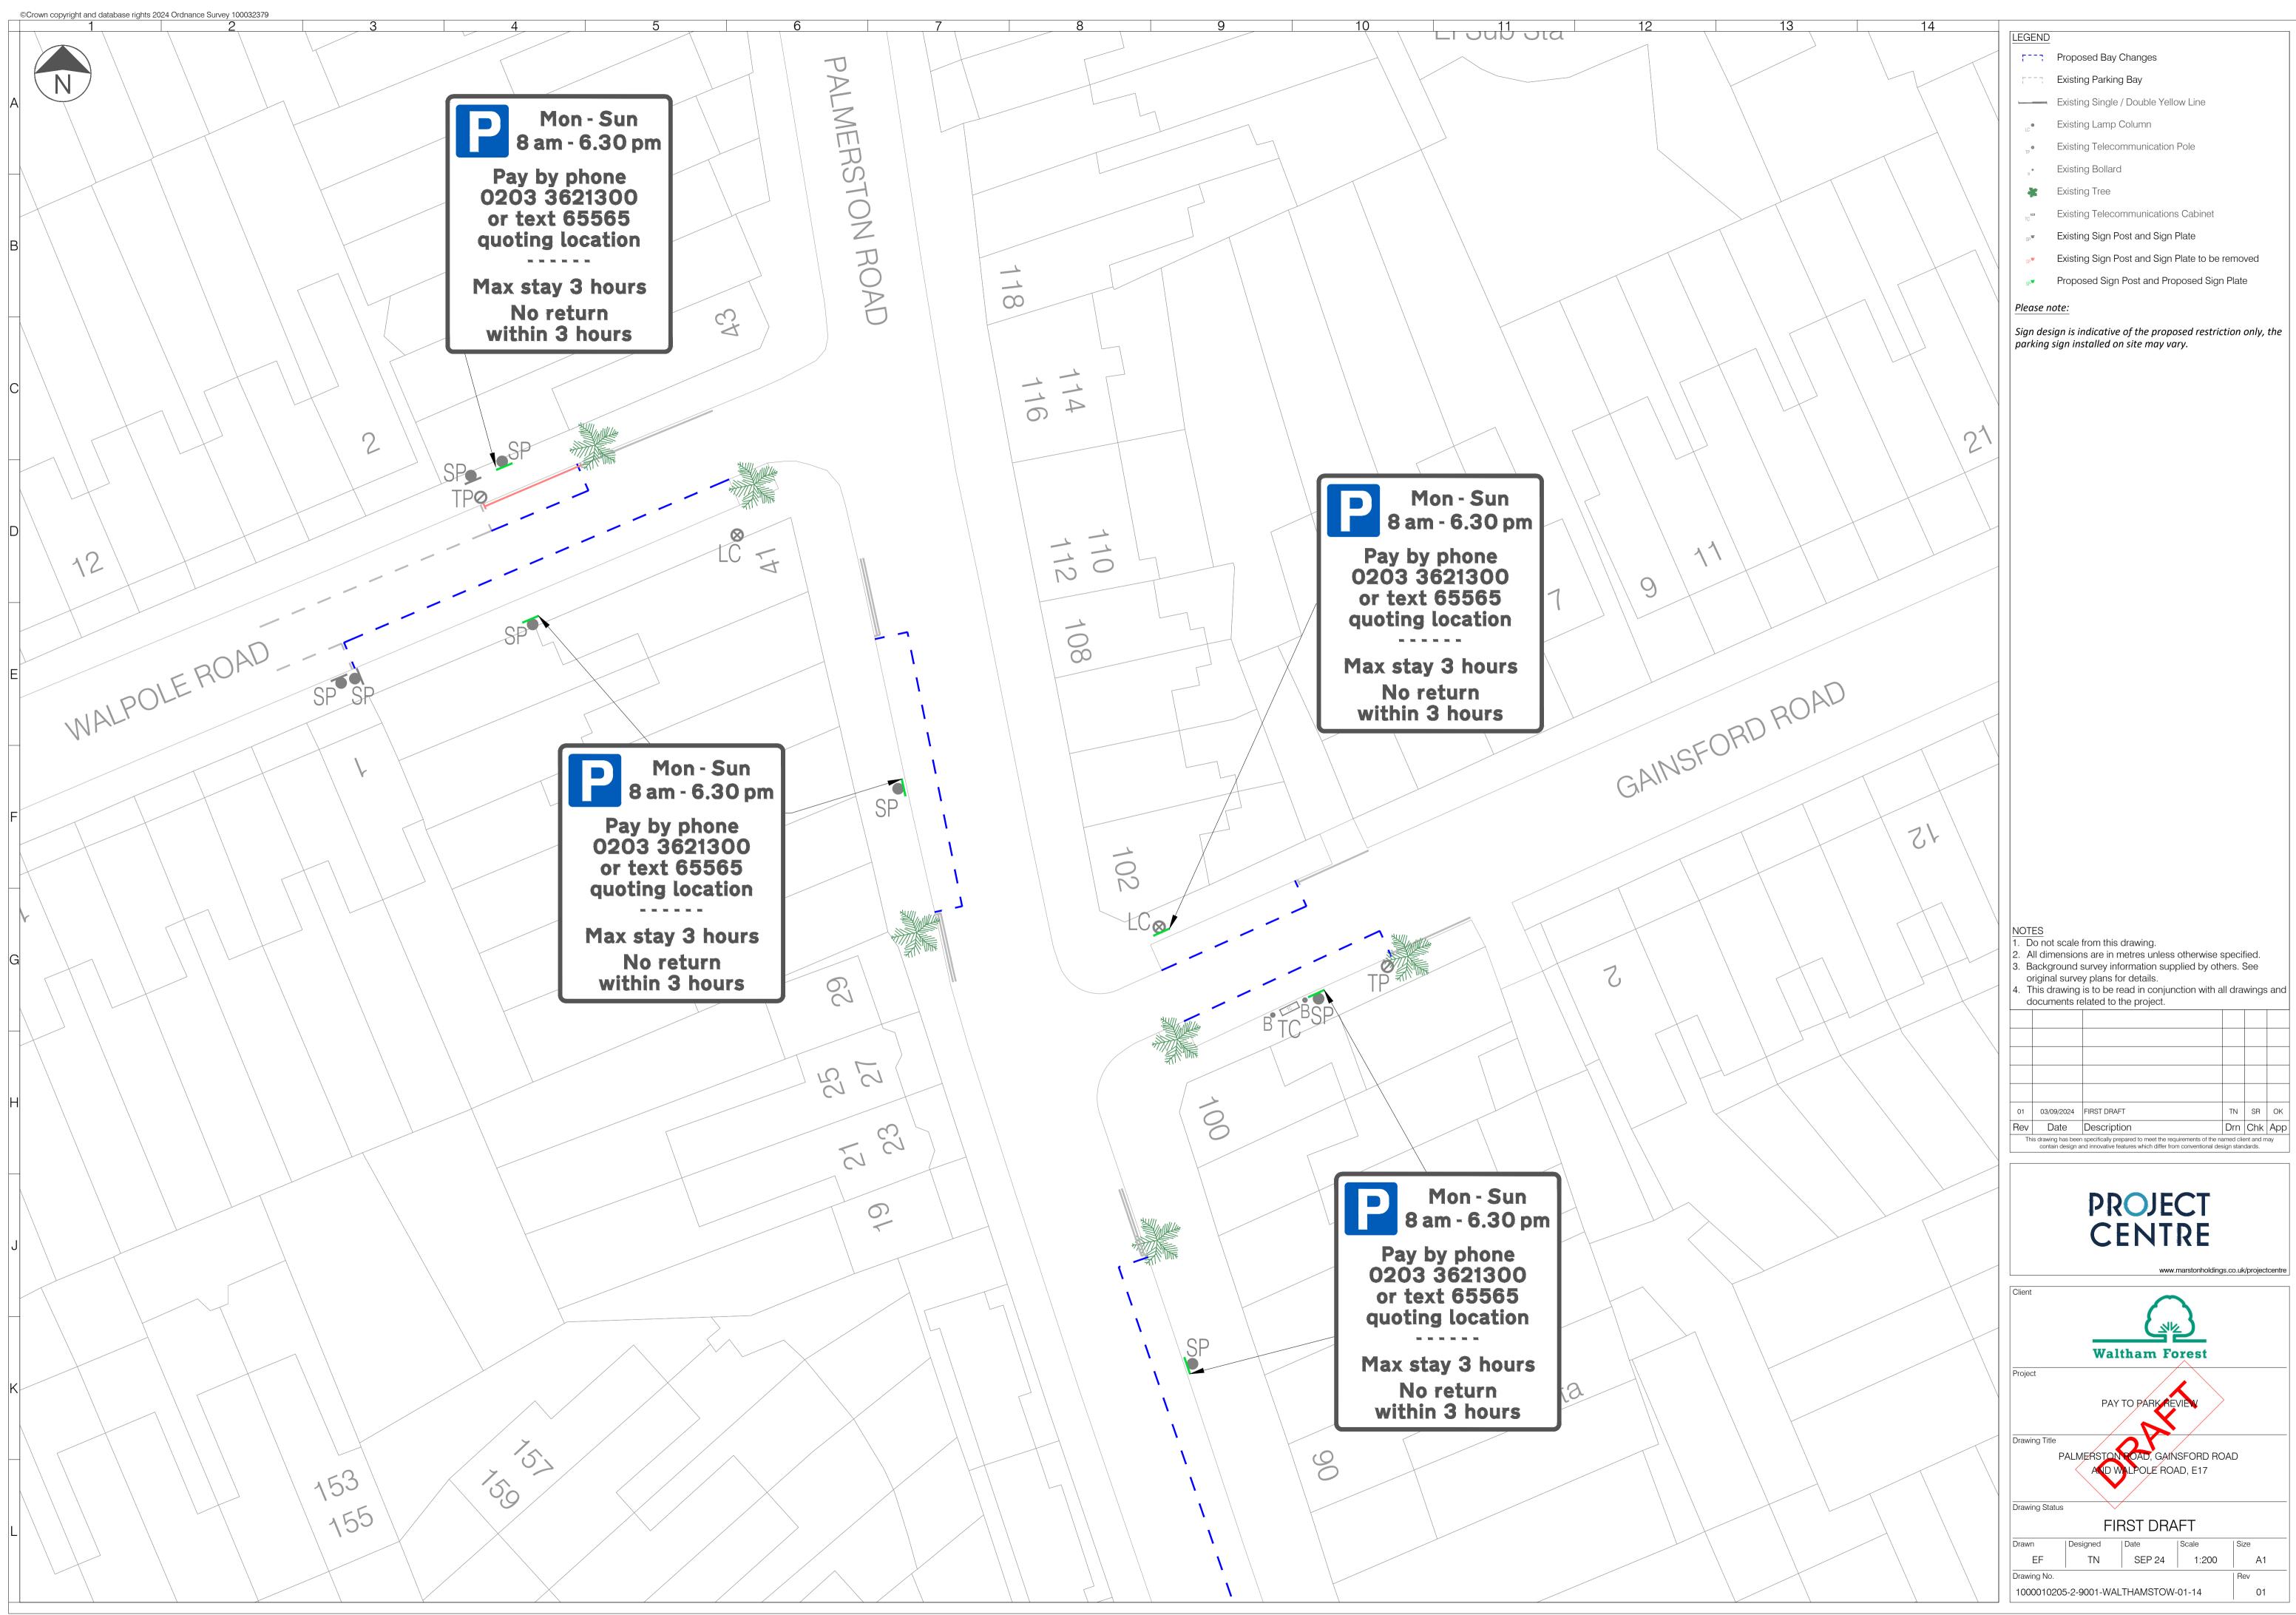

| 13 14                        |                                                                                                                                                                                        |
|------------------------------|----------------------------------------------------------------------------------------------------------------------------------------------------------------------------------------|
|                              | LEGEND<br>FFFF Proposed Bay Changes                                                                                                                                                    |
| 13                           | Proposed Bay Changes                                                                                                                                                                   |
|                              | Existing Parking Bay                                                                                                                                                                   |
|                              | Existing Single / Double Yellow Line                                                                                                                                                   |
|                              | Existing Lamp Column                                                                                                                                                                   |
|                              | Existing Telecommunication Pole                                                                                                                                                        |
|                              | * Existing Bollard                                                                                                                                                                     |
|                              | 🕷 Existing Tree                                                                                                                                                                        |
| NAVERLEY ROAD                | Existing Telecommunications Cabinet                                                                                                                                                    |
| EDI FY HU                    | Existing Sign Post and Sign Plate                                                                                                                                                      |
| NAVERLE                      | Existing Sign Post and Sign Plate to be removed                                                                                                                                        |
| NF                           |                                                                                                                                                                                        |
|                              | <sup>®</sup> Proposed Sign Post and Proposed Sign Plate                                                                                                                                |
|                              | Please note:                                                                                                                                                                           |
|                              | Sign design is indicative of the proposed restriction only, the                                                                                                                        |
|                              | parking sign installed on site may vary.                                                                                                                                               |
|                              |                                                                                                                                                                                        |
| 41                           |                                                                                                                                                                                        |
|                              |                                                                                                                                                                                        |
|                              |                                                                                                                                                                                        |
|                              |                                                                                                                                                                                        |
|                              |                                                                                                                                                                                        |
|                              |                                                                                                                                                                                        |
|                              |                                                                                                                                                                                        |
|                              |                                                                                                                                                                                        |
|                              |                                                                                                                                                                                        |
|                              |                                                                                                                                                                                        |
|                              |                                                                                                                                                                                        |
|                              |                                                                                                                                                                                        |
|                              |                                                                                                                                                                                        |
|                              |                                                                                                                                                                                        |
|                              |                                                                                                                                                                                        |
|                              |                                                                                                                                                                                        |
|                              |                                                                                                                                                                                        |
|                              |                                                                                                                                                                                        |
|                              |                                                                                                                                                                                        |
|                              |                                                                                                                                                                                        |
|                              |                                                                                                                                                                                        |
|                              |                                                                                                                                                                                        |
|                              |                                                                                                                                                                                        |
|                              |                                                                                                                                                                                        |
|                              |                                                                                                                                                                                        |
|                              |                                                                                                                                                                                        |
|                              |                                                                                                                                                                                        |
|                              | NOTES                                                                                                                                                                                  |
|                              | <ol> <li>Do not scale from this drawing.</li> <li>All dimensions are in metres unless otherwise specified.</li> </ol>                                                                  |
|                              | <ol> <li>Background survey information supplied by others. See<br/>original survey plans for details.</li> </ol>                                                                       |
|                              | 4. This drawing is to be read in conjunction with all drawings and documents related to the project.                                                                                   |
|                              |                                                                                                                                                                                        |
|                              |                                                                                                                                                                                        |
|                              |                                                                                                                                                                                        |
|                              |                                                                                                                                                                                        |
| Mon - Sun                    |                                                                                                                                                                                        |
| 8 am - 6.30 pm               | 01 03/09/2024 FIRST DRAFT TN SR OK                                                                                                                                                     |
|                              | Rev         Date         Description         Drn         Chk         App           This drawing has been specifically prepared to meet the requirements of the named client and may    |
| Pay by phone                 | contain design and innovative features which differ from conventional design standards.                                                                                                |
| 203 3621300                  |                                                                                                                                                                                        |
| or text 65565                | PROJECT                                                                                                                                                                                |
|                              |                                                                                                                                                                                        |
| Joting location              |                                                                                                                                                                                        |
| Joting location              | CENTRE                                                                                                                                                                                 |
|                              |                                                                                                                                                                                        |
| ax stay 3 hours              | www.marstonholdings.co.uk/projectcentre                                                                                                                                                |
| ax stay 3 hours<br>No return |                                                                                                                                                                                        |
| ax stay 3 hours              | www.marstonholdings.co.uk/projectcentre                                                                                                                                                |
| ax stay 3 hours<br>No return | Client                                                                                                                                                                                 |
| ax stay 3 hours<br>No return | Client                                                                                                                                                                                 |
| ax stay 3 hours<br>No return | Client                                                                                                                                                                                 |
| ax stay 3 hours<br>No return | Client                                                                                                                                                                                 |
| ax stay 3 hours<br>No return | Client<br>Waltham Forest<br>Project                                                                                                                                                    |
| ax stay 3 hours<br>No return | Client<br>Waltham Forest<br>Project                                                                                                                                                    |
| ax stay 3 hours<br>No return | Client Client Waltham Forest Project Project Drawing Title WOOD STREET, WAVERLEY ROAD                                                                                                  |
| ax stay 3 hours<br>No return | Client<br>Waltham Forest<br>Project<br>Pay TO PARK REVIEW<br>Drawing Title                                                                                                             |
| ax stay 3 hours<br>No return | Client<br>Waltham Forest<br>Project<br>Drawing Title<br>WOOD STREET, WAVERLEY ROAD<br>CUTHBERT ROAD AND HAVANT ROAD, E17                                                               |
| ax stay 3 hours<br>No return | Client<br>Waltham Forest<br>Project<br>Prawing Title<br>WOOD STINET, WAVERLEY ROAD<br>CUTHBERT ROAD AND HAVANT ROAD, E17<br>Drawing Status                                             |
| ax stay 3 hours<br>No return | Client<br>Waltham Forest<br>Project<br>Drawing Title<br>WOOD STREET, WAVERLEY ROAD<br>CUTHBERT ROAD AND HAVANT ROAD, E17                                                               |
| ax stay 3 hours<br>No return | Client<br>Waltham Forest<br>Project<br>Pay TO PARK REVIEW<br>Drawing Title<br>WOOD STREET, WAVERLEY ROAD<br>CUTHBERT ROAD AND HAVANT ROAD, E17<br>Drawing Status<br>FIRST DRAFT        |
| ax stay 3 hours<br>No return | Client<br>Waltham Forest<br>Project<br>Project<br>Drawing Title<br>WOOD STREET, WAVERLEY ROAD<br>CUTHBERT ROAD AND HAVANT ROAD, E17<br>Drawing Status<br>FIRST DRAFT<br>Drawing Status |