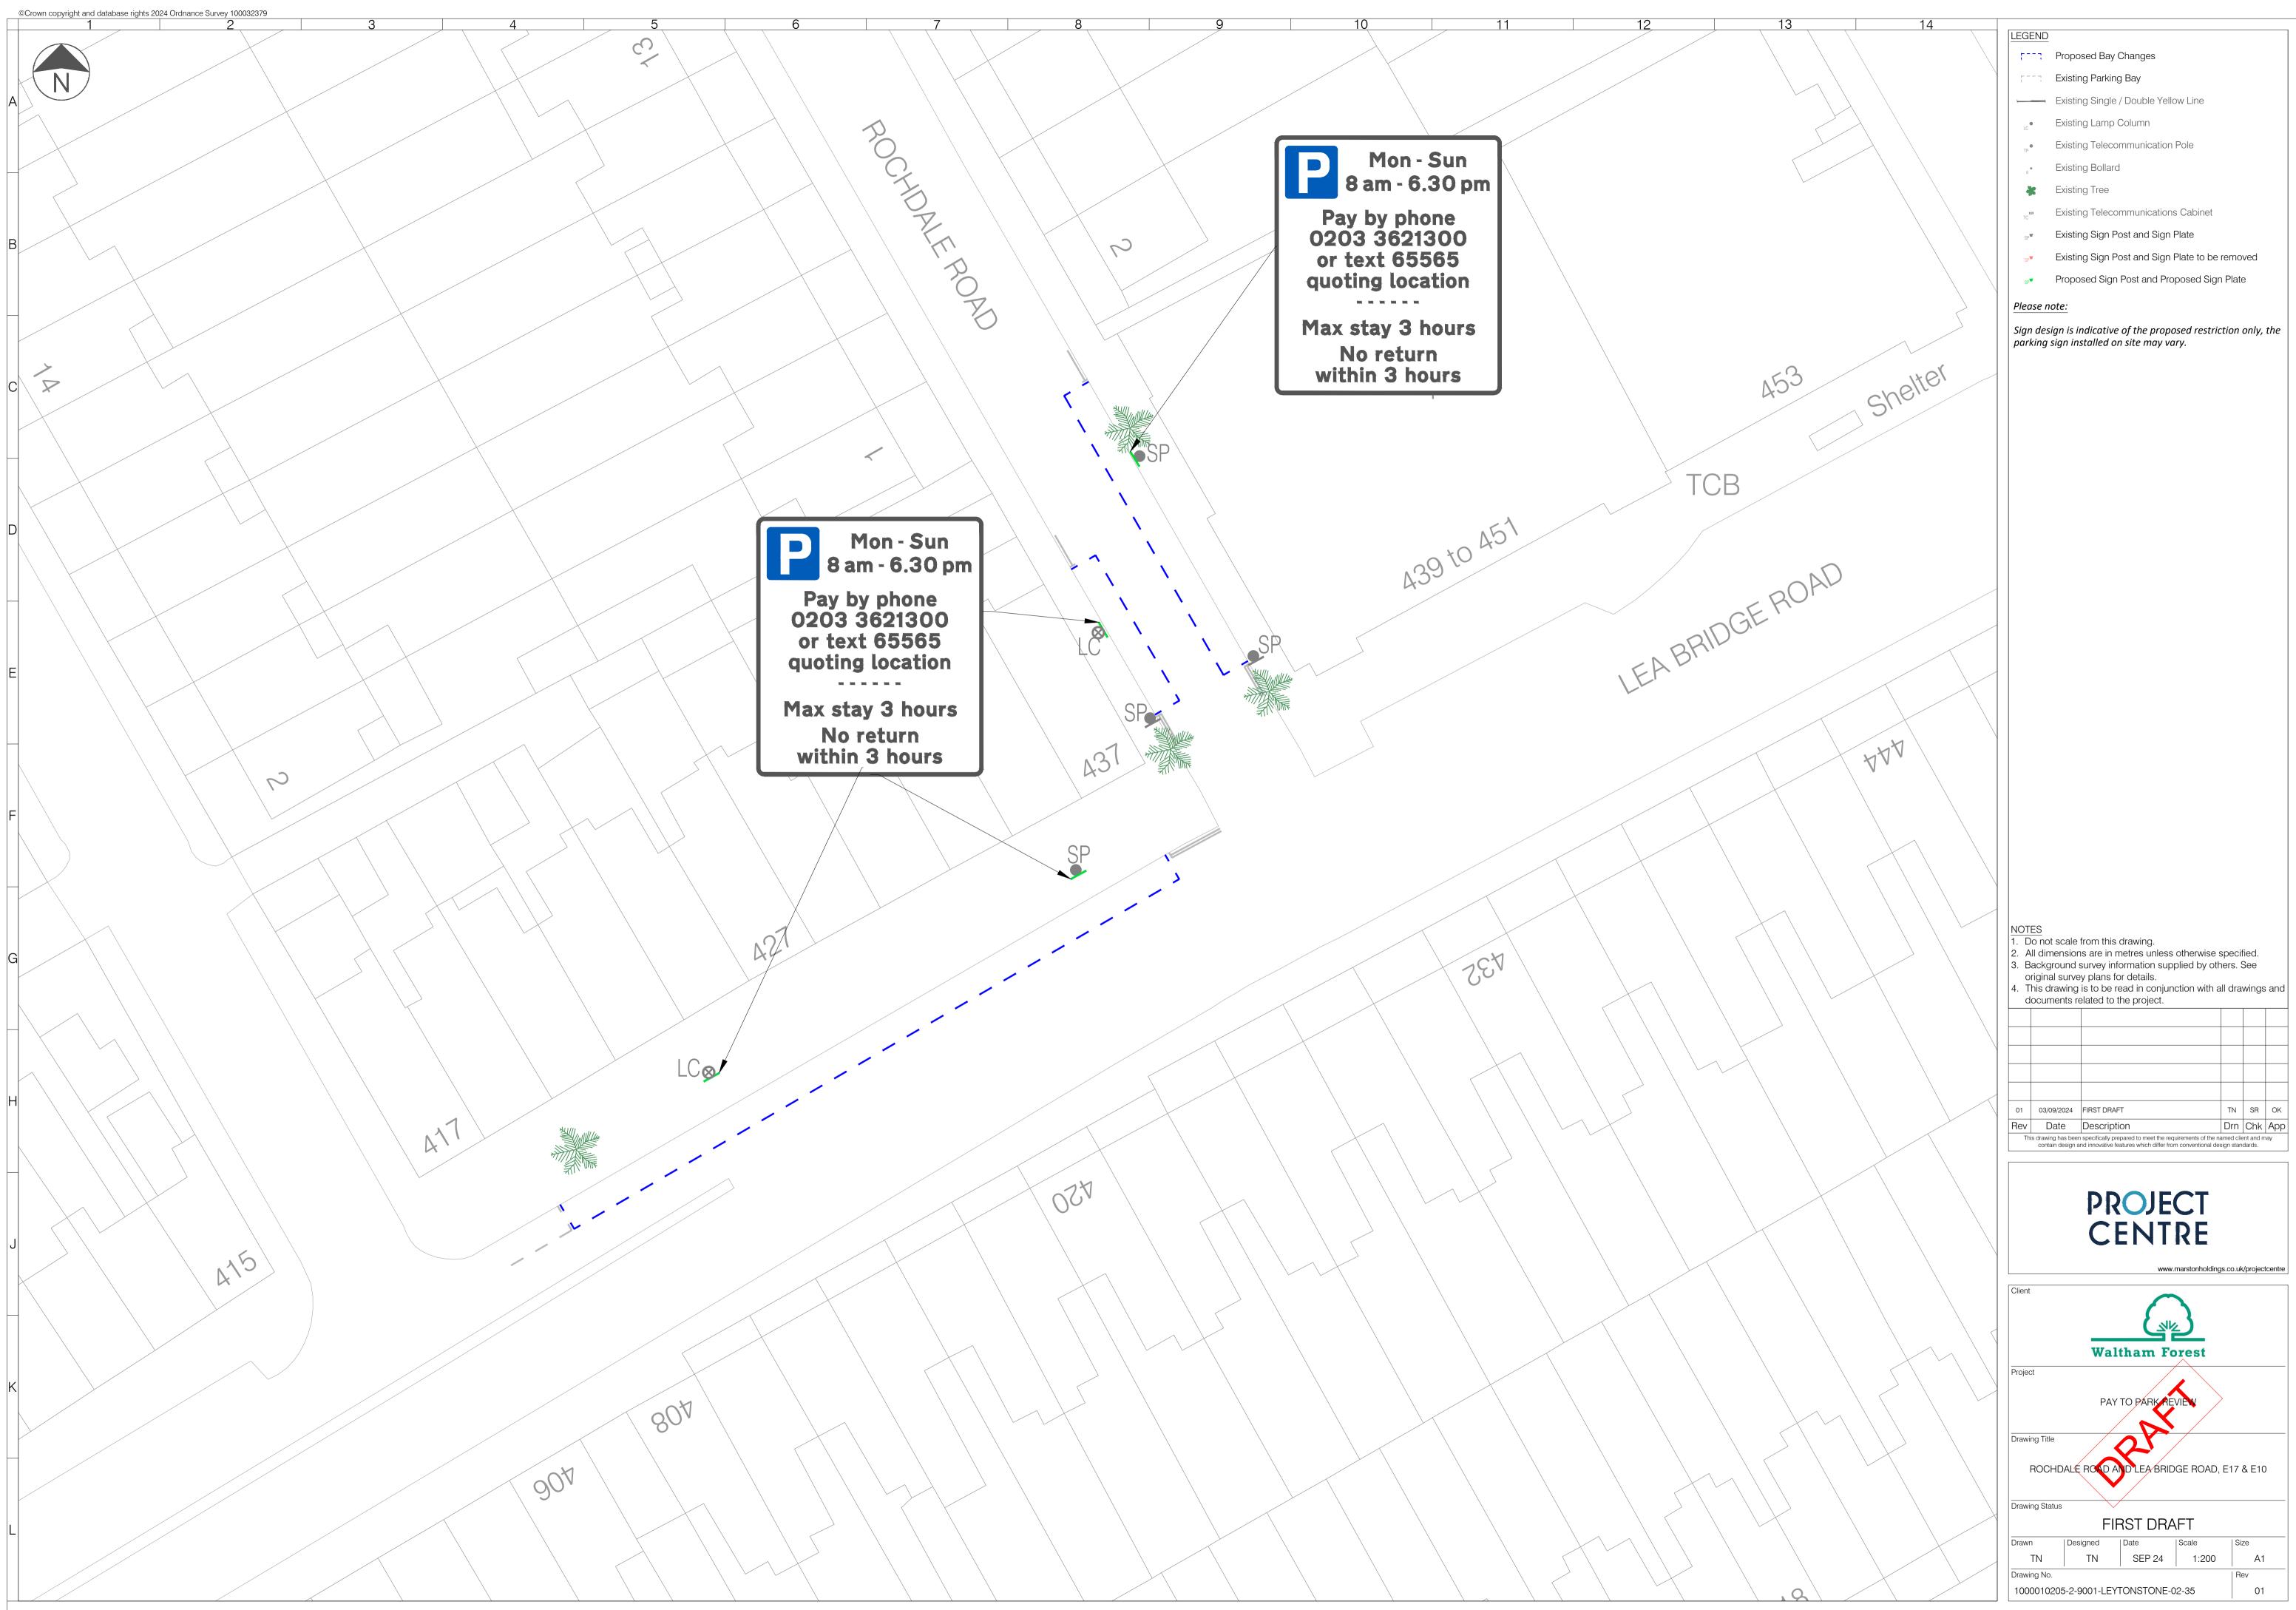

G:\Project Centre\Project-BST\1000010205 - LBWF Pay To Park Programme\2 Project Delivery\6 CAD\2 Drawing\1000010205-2-9001-LEYTONSTONE-01.dwg



G:\Project Centre\Project-BST\1000010205 - LBWF Pay To Park Programme\2 Project Delivery\6 CAD\2 Drawing\1000010205-2-9001-LEYTONSTONE-02.dwg







| 13           | 14                             |                                                                                                                                                                                             |
|--------------|--------------------------------|---------------------------------------------------------------------------------------------------------------------------------------------------------------------------------------------|
|              |                                | LEGEND                                                                                                                                                                                      |
|              |                                | Proposed Bay Changes