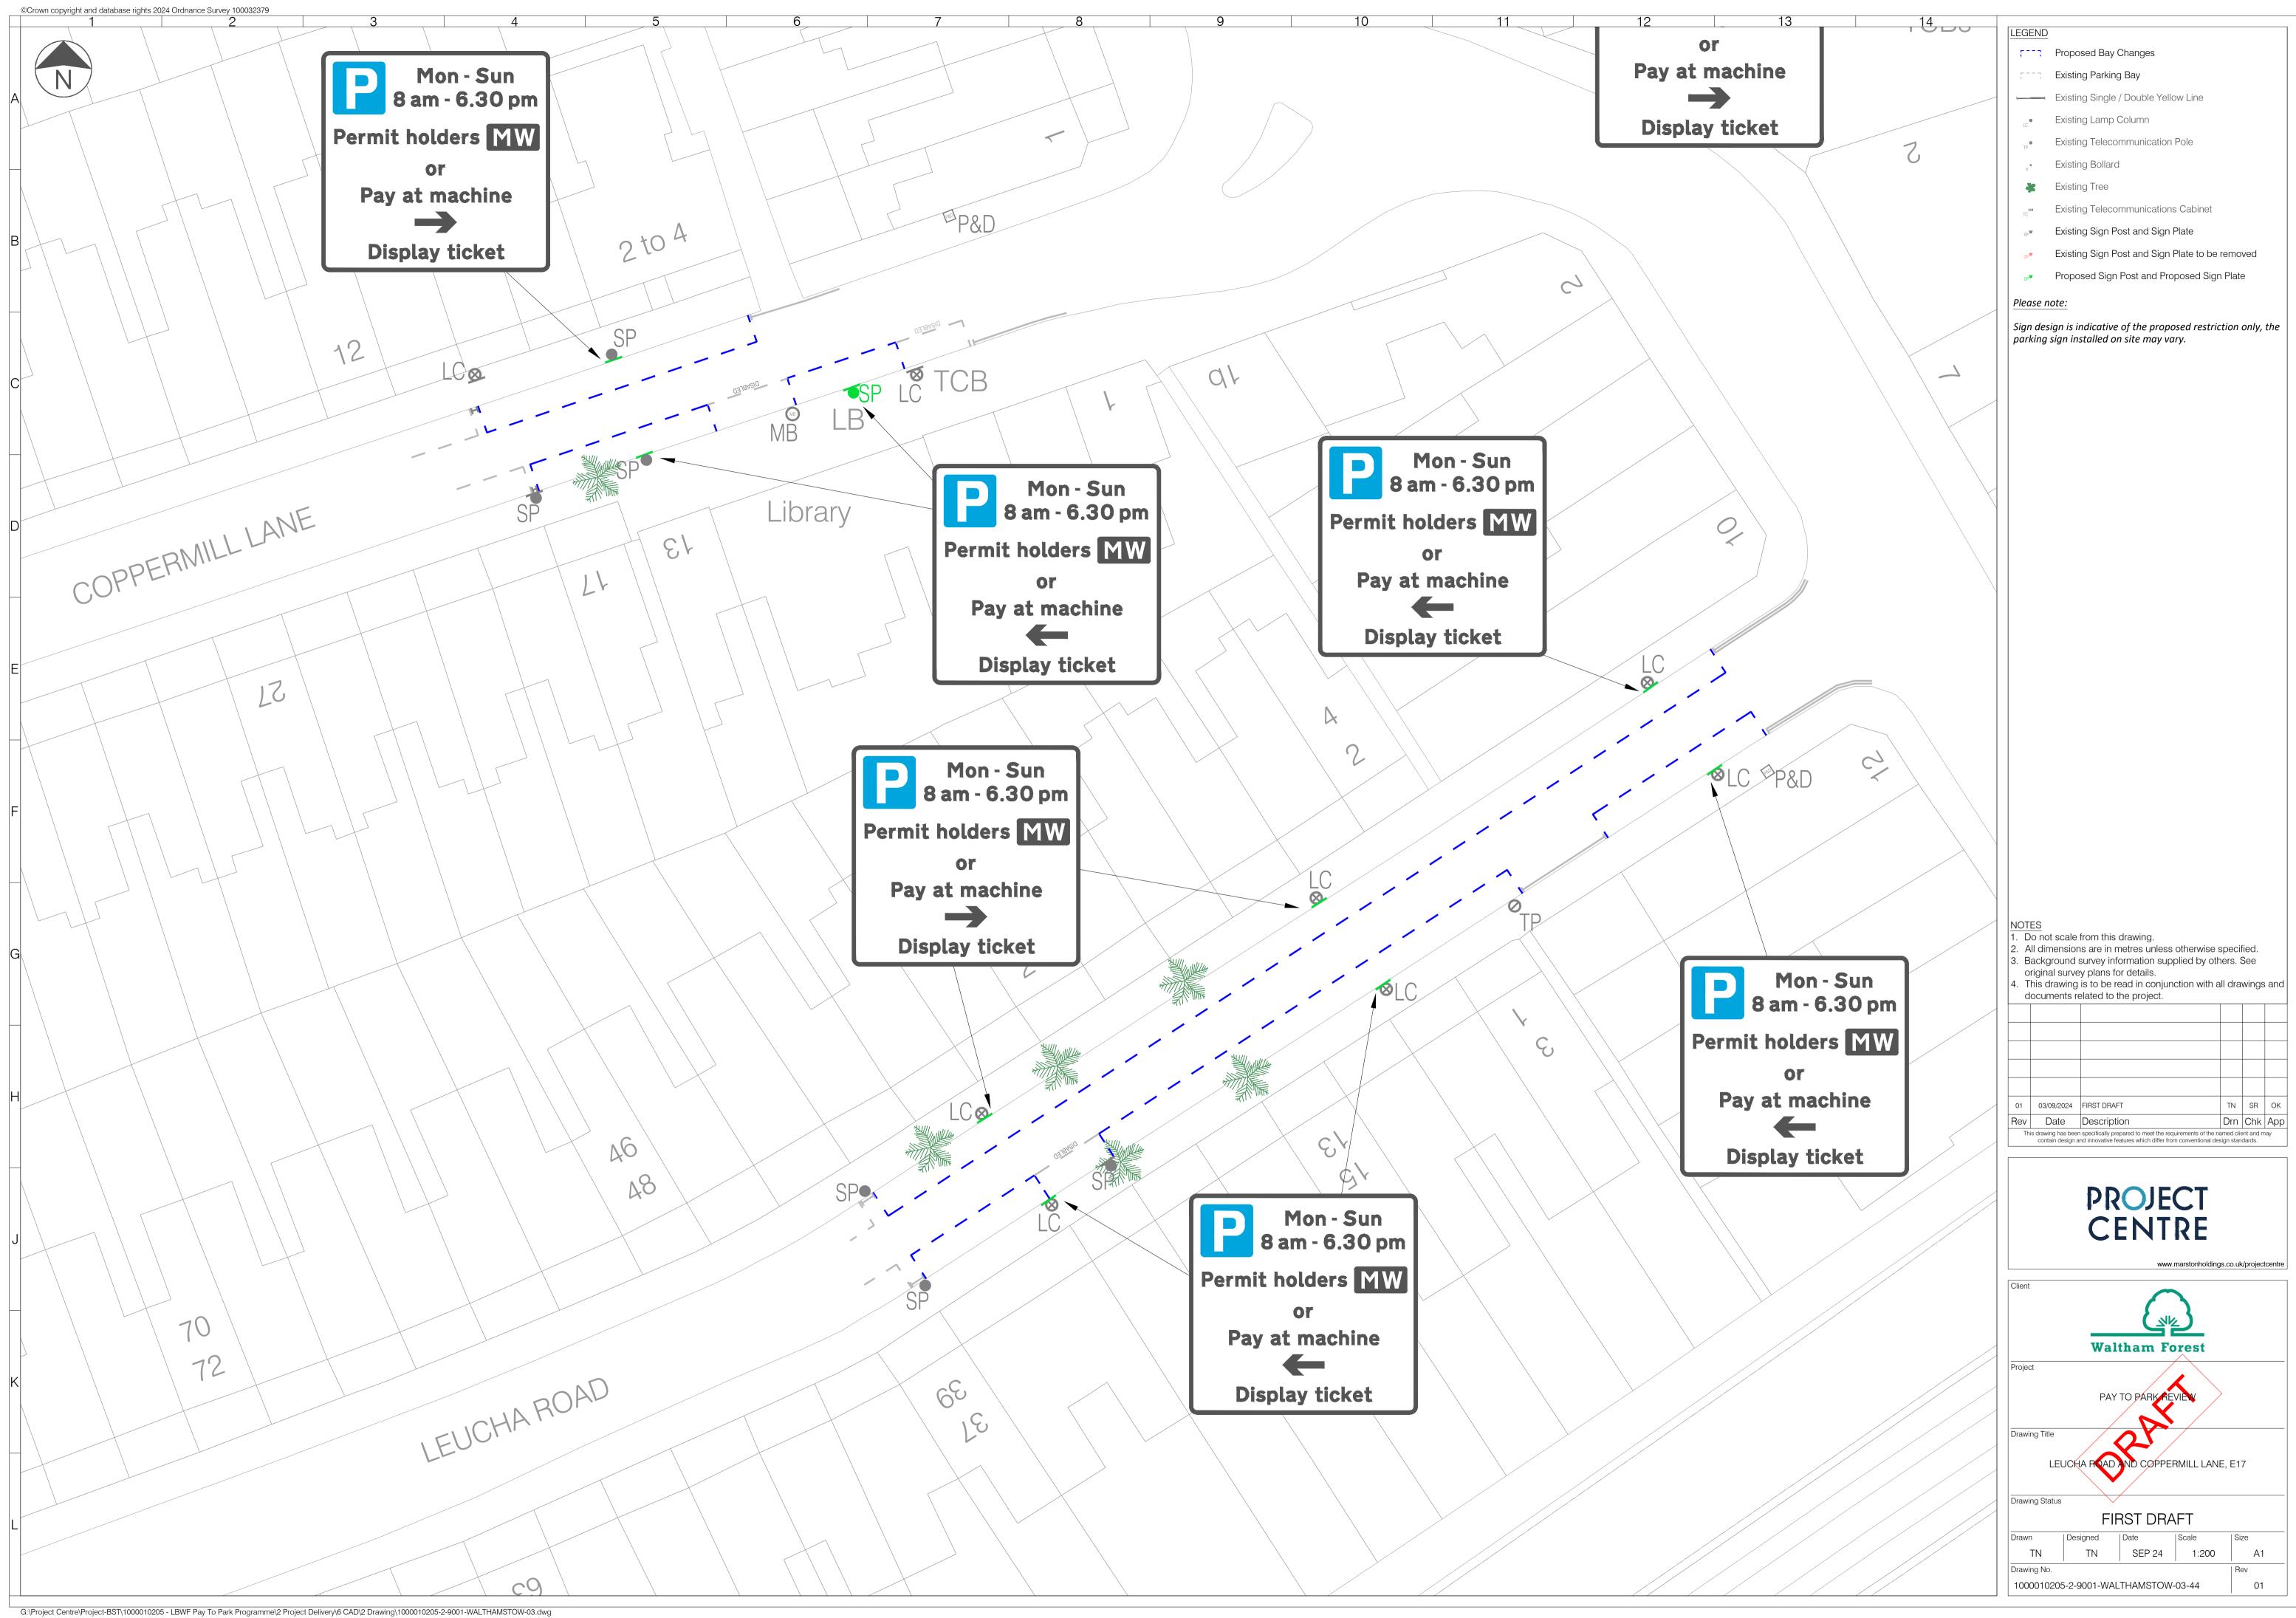

| 13 14         |                                                                                                                                                                                     |
|---------------|-------------------------------------------------------------------------------------------------------------------------------------------------------------------------------------|
|               | LEGEND                                                                                                                                                                              |
|               | Proposed Bay Changes                                                                                                                                                                |
|               | Existing Parking Bay                                                                                                                                                                |
|               | Existing Single / Double Yellow Line                                                                                                                                                |
| TTRUAD        | LC● Existing Lamp Column                                                                                                                                                            |
|               | <ul> <li>Existing Telecommunication Pole</li> </ul>                                                                                                                                 |
|               | <sup>*</sup> Existing Bollard                                                                                                                                                       |
|               | K Existing Tree                                                                                                                                                                     |
|               | TC <sup>III</sup> Existing Telecommunications Cabinet                                                                                                                               |
|               | sp <sup></sup> Existing Sign Post and Sign Plate                                                                                                                                    |
|               | SP▼ Existing Sign Post and Sign Plate to be removed                                                                                                                                 |
|               | Proposed Sign Post and Proposed Sign Plate                                                                                                                                          |
|               | Please note:                                                                                                                                                                        |
|               | Sign design is indicative of the proposed restriction only, the parking sign installed on site may vary.                                                                            |
|               |                                                                                                                                                                                     |
|               |                                                                                                                                                                                     |
|               |                                                                                                                                                                                     |
|               |                                                                                                                                                                                     |
|               |                                                                                                                                                                                     |
|               |                                                                                                                                                                                     |
|               |                                                                                                                                                                                     |
|               |                                                                                                                                                                                     |
|               |                                                                                                                                                                                     |
|               |                                                                                                                                                                                     |
|               |                                                                                                                                                                                     |
|               |                                                                                                                                                                                     |
|               |                                                                                                                                                                                     |
|               |                                                                                                                                                                                     |
|               |                                                                                                                                                                                     |
|               |                                                                                                                                                                                     |
|               |                                                                                                                                                                                     |
|               |                                                                                                                                                                                     |
|               |                                                                                                                                                                                     |
|               |                                                                                                                                                                                     |
|               |                                                                                                                                                                                     |
| 23            |                                                                                                                                                                                     |
|               |                                                                                                                                                                                     |
|               |                                                                                                                                                                                     |
|               |                                                                                                                                                                                     |
|               | NOTES                                                                                                                                                                               |
|               | <ol> <li>Do not scale from this drawing.</li> <li>All dimensions are in metres unless otherwise specified.</li> </ol>                                                               |
|               | <ol> <li>Background survey information supplied by others. See<br/>original survey plans for details.</li> </ol>                                                                    |
| DODLANDS ROAD | <ol> <li>This drawing is to be read in conjunction with all drawings and<br/>documents related to the project.</li> </ol>                                                           |
| ANDSTIC       |                                                                                                                                                                                     |
| JODE -        |                                                                                                                                                                                     |
|               |                                                                                                                                                                                     |
|               |                                                                                                                                                                                     |
|               | 01         03/09/2024         FIRST DRAFT         TN         SR         OK                                                                                                          |
|               | Rev         Date         Description         Drn         Chk         App           This drawing has been specifically prepared to meet the requirements of the named client and may |
|               | contain design and innovative features which differ from conventional design standards.                                                                                             |
| 81            |                                                                                                                                                                                     |
|               | PROJECT                                                                                                                                                                             |
|               |                                                                                                                                                                                     |
|               | CENTRE                                                                                                                                                                              |
|               | www.marstonholdings.co.uk/projectcentre                                                                                                                                             |
|               | Client                                                                                                                                                                              |
|               |                                                                                                                                                                                     |
|               |                                                                                                                                                                                     |
|               | Waltham Forest                                                                                                                                                                      |
|               | Project                                                                                                                                                                             |
|               | PAY TO PARK REVIEW                                                                                                                                                                  |
|               | Drawing Title                                                                                                                                                                       |
|               | WOOD STREET, CORBETT ROAD                                                                                                                                                           |
|               | ANE WOODLAND'S ROAD, E17                                                                                                                                                            |
|               | Drawing Status                                                                                                                                                                      |
|               | FIRST DRAFT                                                                                                                                                                         |
|               | Drawn Designed Date Scale Size                                                                                                                                                      |
|               | EF         TN         SEP 24         1:200         A1           Drawing No.         Rev                                                                                             |
|               | Drawing No.         Rev           1000010205-2-9001-WALTHAMSTOW-01-04         01                                                                                                    |
|               | L I                                                                                                                                                                                 |