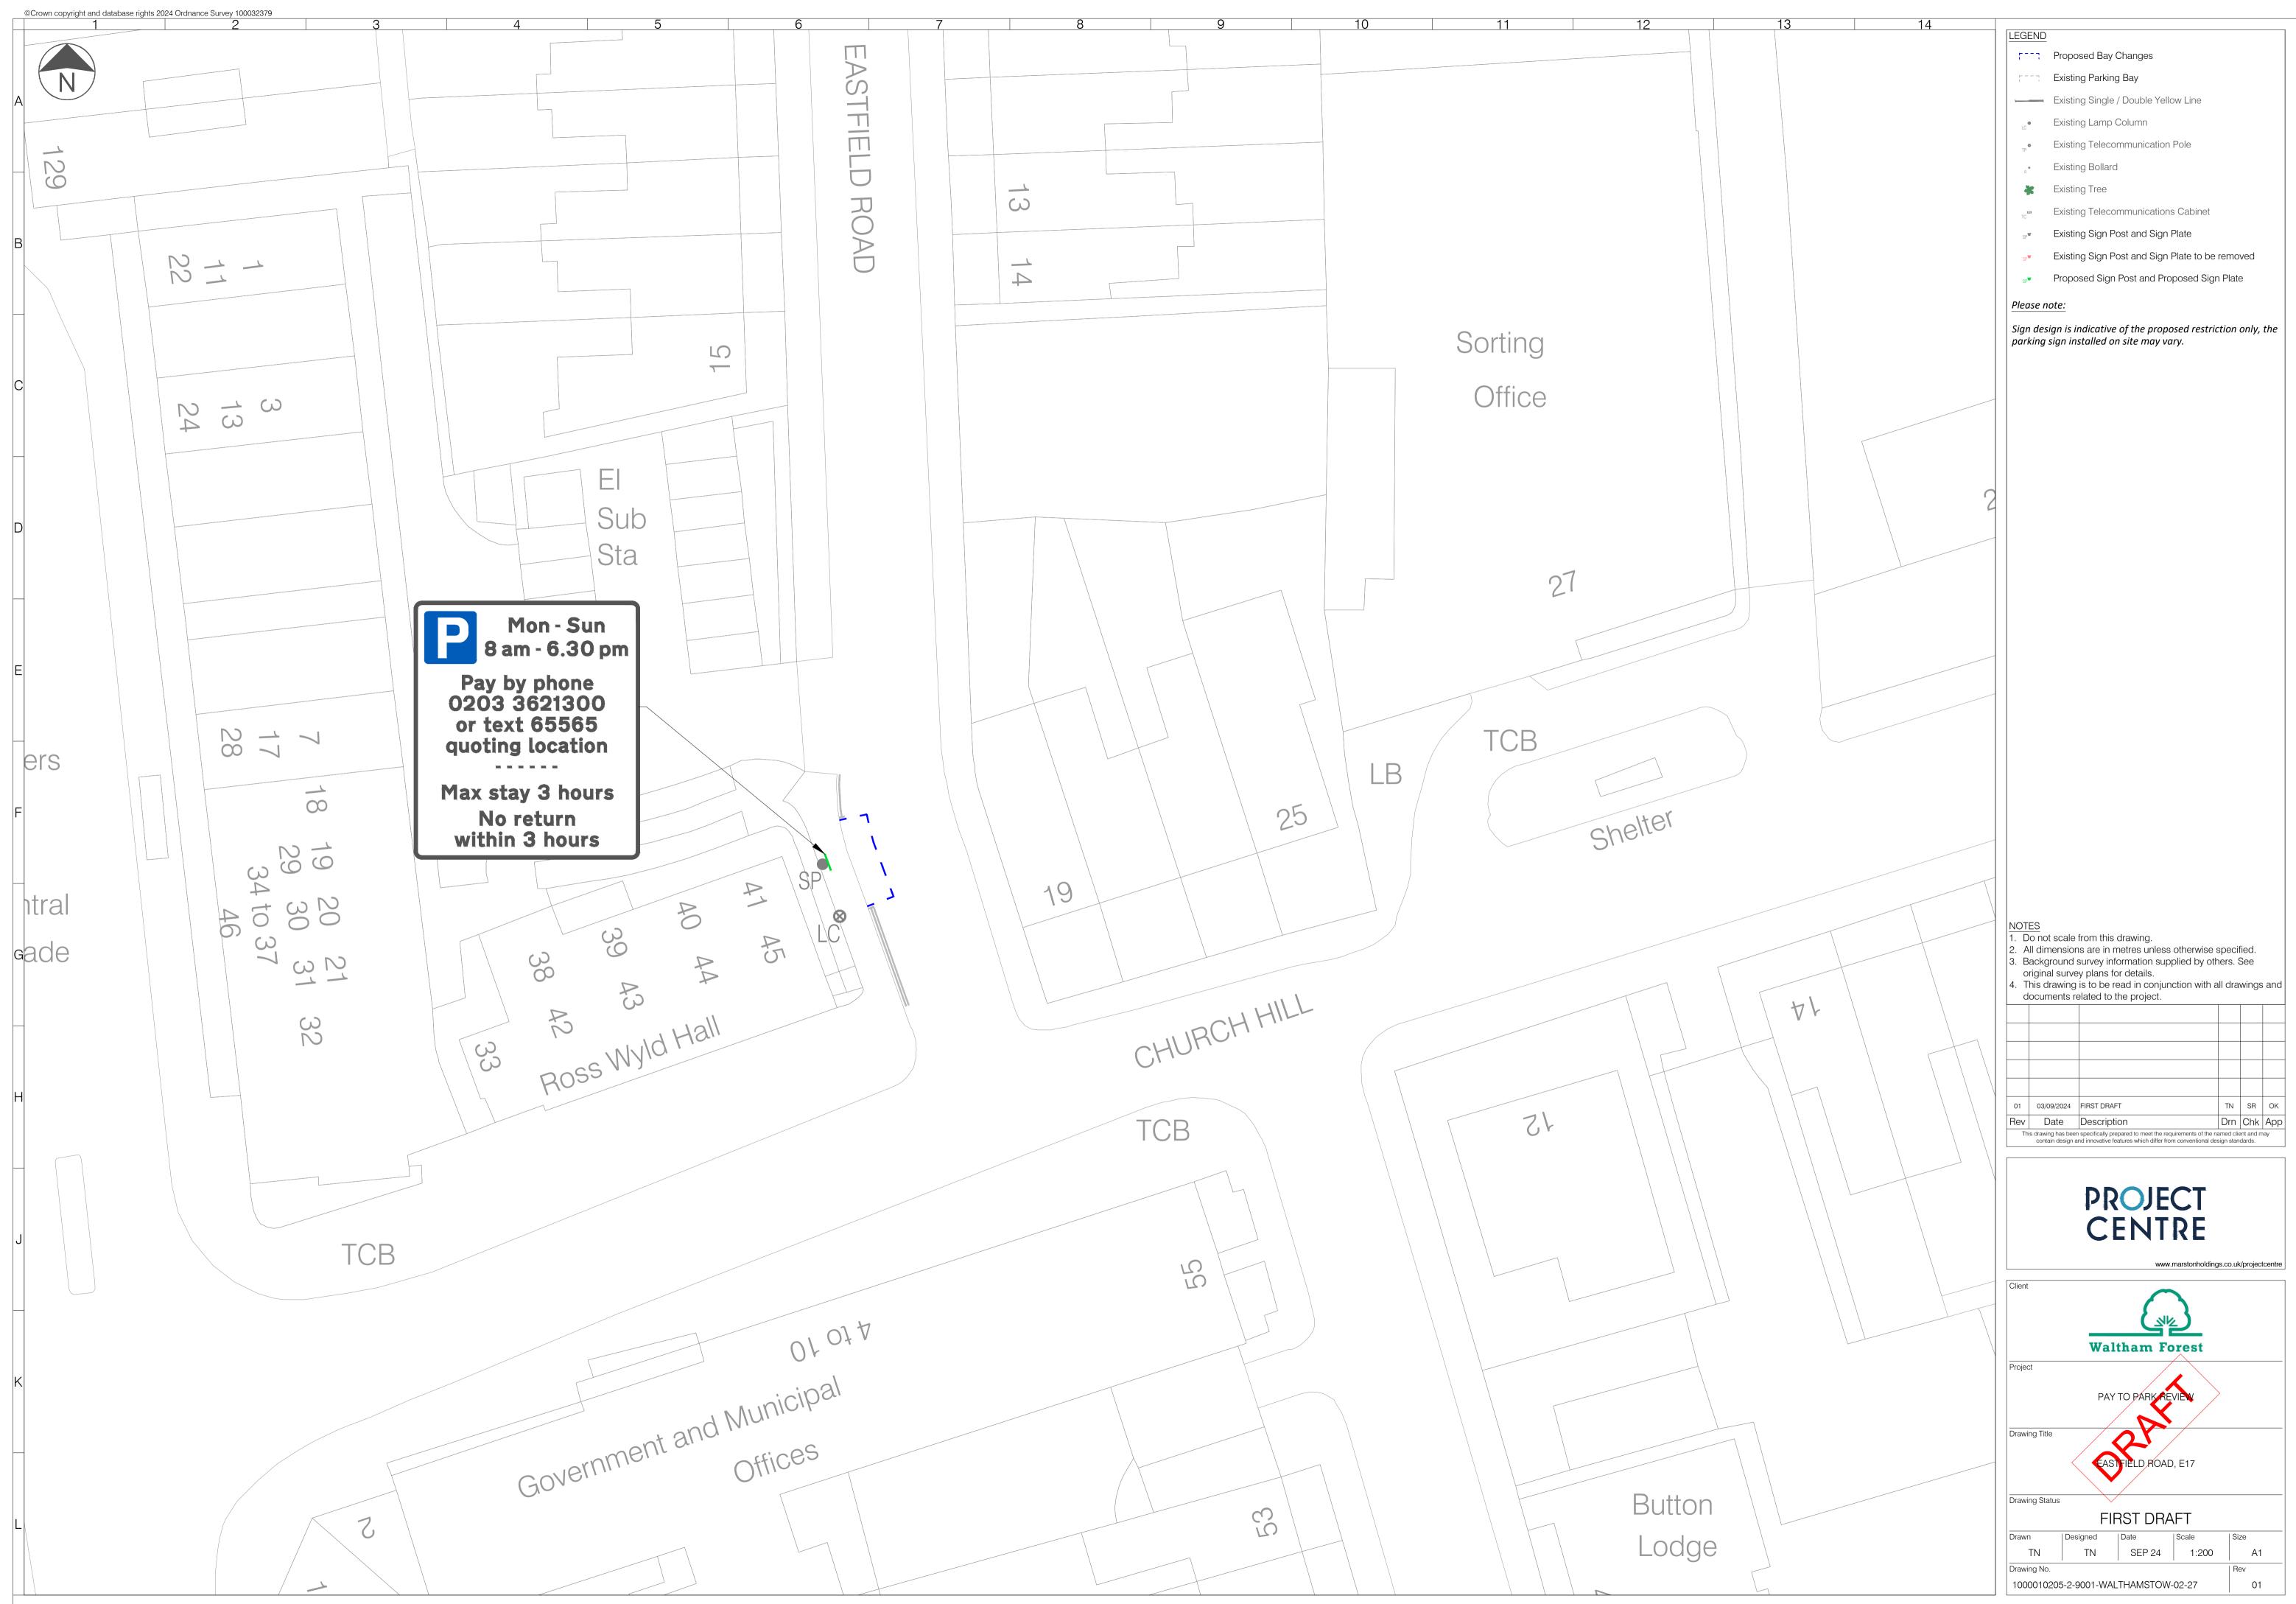

| 13 14         |                                                                                                                                                                                     |
|---------------|-------------------------------------------------------------------------------------------------------------------------------------------------------------------------------------|
|               | LEGEND                                                                                                                                                                              |
|               | Proposed Bay Changes                                                                                                                                                                |
|               | Existing Parking Bay                                                                                                                                                                |
|               | Existing Single / Double Yellow Line                                                                                                                                                |
| TTRUAD        | LC● Existing Lamp Column                                                                                                                                                            |
|               | <ul> <li>Existing Telecommunication Pole</li> </ul>                                                                                                                                 |
|               | <sup>*</sup> Existing Bollard                                                                                                                                                       |
|               | K Existing Tree                                                                                                                                                                     |
|               | TC <sup>III</sup> Existing Telecommunications Cabinet                                                                                                                               |
|               | sp <sup></sup> Existing Sign Post and Sign Plate                                                                                                                                    |
|               | SP▼ Existing Sign Post and Sign Plate to be removed                                                                                                                                 |
|               | Proposed Sign Post and Proposed Sign Plate                                                                                                                                          |
|               | Please note:                                                                                                                                                                        |
|               | Sign design is indicative of the proposed restriction only, the parking sign installed on site may vary.                                                                            |
|               |                                                                                                                                                                                     |
|               |                                                                                                                                                                                     |
|               |                                                                                                                                                                                     |
|               |                                                                                                                                                                                     |
|               |                                                                                                                                                                                     |
|               |                                                                                                                                                                                     |
|               |                                                                                                                                                                                     |
|               |                                                                                                                                                                                     |
|               |                                                                                                                                                                                     |
|               |                                                                                                                                                                                     |
|               |                                                                                                                                                                                     |
|               |                                                                                                                                                                                     |
|               |                                                                                                                                                                                     |
|               |                                                                                                                                                                                     |
|               |                                                                                                                                                                                     |
|               |                                                                                                                                                                                     |
|               |                                                                                                                                                                                     |
|               |                                                                                                                                                                                     |
|               |                                                                                                                                                                                     |
|               |                                                                                                                                                                                     |
|               |                                                                                                                                                                                     |
| 23            |                                                                                                                                                                                     |
|               |                                                                                                                                                                                     |
|               |                                                                                                                                                                                     |
|               |                                                                                                                                                                                     |
|               | NOTES                                                                                                                                                                               |
|               | <ol> <li>Do not scale from this drawing.</li> <li>All dimensions are in metres unless otherwise specified.</li> </ol>                                                               |
|               | <ol> <li>Background survey information supplied by others. See<br/>original survey plans for details.</li> </ol>                                                                    |
| DODLANDS ROAD | <ol> <li>This drawing is to be read in conjunction with all drawings and<br/>documents related to the project.</li> </ol>                                                           |
| ANDSTIC       |                                                                                                                                                                                     |
| JODE -        |                                                                                                                                                                                     |
|               |                                                                                                                                                                                     |
|               |                                                                                                                                                                                     |
|               | 01         03/09/2024         FIRST DRAFT         TN         SR         OK                                                                                                          |
|               | Rev         Date         Description         Drn         Chk         App           This drawing has been specifically prepared to meet the requirements of the named client and may |
|               | contain design and innovative features which differ from conventional design standards.                                                                                             |
| 81            |                                                                                                                                                                                     |
|               | PROJECT                                                                                                                                                                             |
|               |                                                                                                                                                                                     |
|               | CENTRE                                                                                                                                                                              |
|               | www.marstonholdings.co.uk/projectcentre                                                                                                                                             |
|               | Client                                                                                                                                                                              |
|               |                                                                                                                                                                                     |
|               |                                                                                                                                                                                     |
|               | Waltham Forest                                                                                                                                                                      |
|               | Project                                                                                                                                                                             |
|               | PAY TO PARK REVIEW                                                                                                                                                                  |
|               | Drawing Title                                                                                                                                                                       |
|               | WOOD STREET, CORBETT ROAD                                                                                                                                                           |
|               | ANE WOODLAND'S ROAD, E17                                                                                                                                                            |
|               | Drawing Status                                                                                                                                                                      |
|               | FIRST DRAFT                                                                                                                                                                         |
|               | Drawn Designed Date Scale Size                                                                                                                                                      |
|               | EF         TN         SEP 24         1:200         A1           Drawing No.         Rev                                                                                             |
|               | Drawing No.         Rev           1000010205-2-9001-WALTHAMSTOW-01-04         01                                                                                                    |
|               | L I                                                                                                                                                                                 |