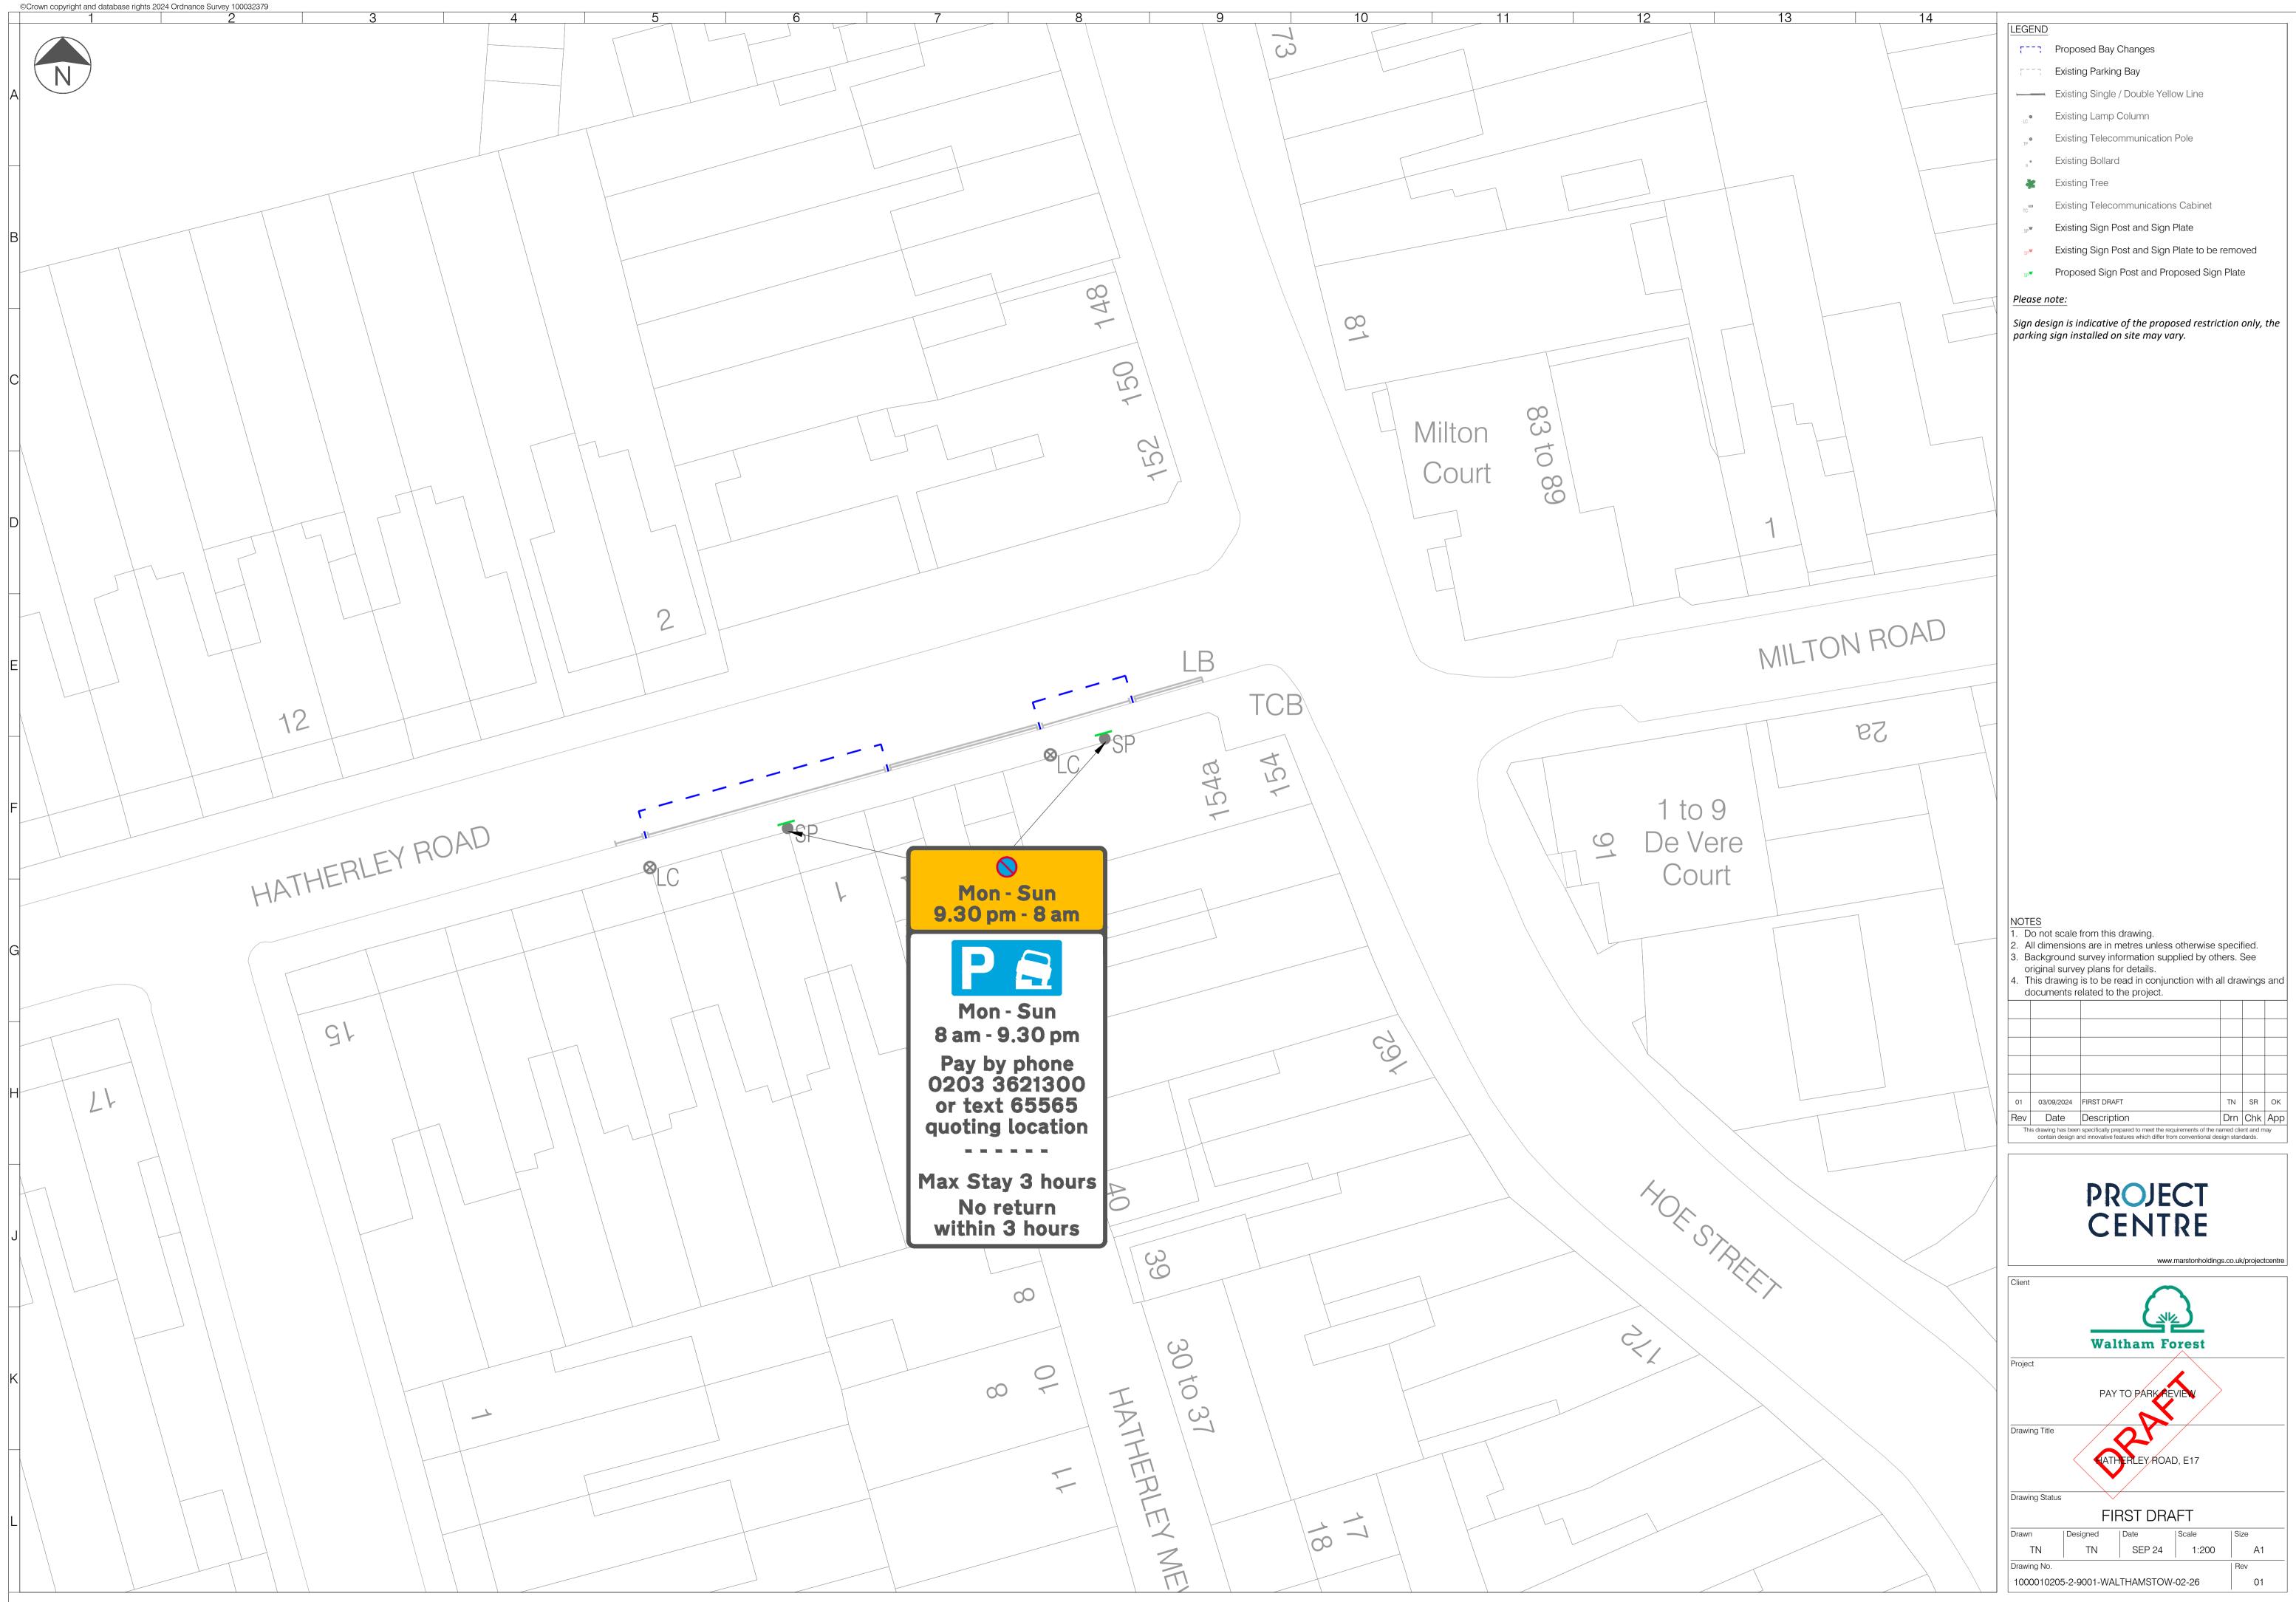

| 13 14                        |                                                                                                                                                                                        |
|------------------------------|----------------------------------------------------------------------------------------------------------------------------------------------------------------------------------------|
|                              | LEGEND<br>FFFF Proposed Bay Changes                                                                                                                                                    |
| 13                           | Proposed Bay Changes                                                                                                                                                                   |
|                              | Existing Parking Bay                                                                                                                                                                   |
|                              | Existing Single / Double Yellow Line                                                                                                                                                   |
|                              | Existing Lamp Column                                                                                                                                                                   |
|                              | Existing Telecommunication Pole                                                                                                                                                        |
|                              | * Existing Bollard                                                                                                                                                                     |
|                              | 🕷 Existing Tree                                                                                                                                                                        |
| NAVERLEY ROAD                | Existing Telecommunications Cabinet                                                                                                                                                    |
| EDI FY HU                    | Existing Sign Post and Sign Plate                                                                                                                                                      |
| NAVERLE                      | Existing Sign Post and Sign Plate to be removed                                                                                                                                        |
| NF                           |                                                                                                                                                                                        |
|                              | <sup>®</sup> Proposed Sign Post and Proposed Sign Plate                                                                                                                                |
|                              | Please note:                                                                                                                                                                           |
|                              | Sign design is indicative of the proposed restriction only, the                                                                                                                        |
|                              | parking sign installed on site may vary.                                                                                                                                               |
|                              |                                                                                                                                                                                        |
| 41                           |                                                                                                                                                                                        |
|                              |                                                                                                                                                                                        |
|                              |                                                                                                                                                                                        |
|                              |                                                                                                                                                                                        |
|                              |                                                                                                                                                                                        |
|                              |                                                                                                                                                                                        |
|                              |                                                                                                                                                                                        |
|                              |                                                                                                                                                                                        |
|                              |                                                                                                                                                                                        |
|                              |                                                                                                                                                                                        |
|                              |                                                                                                                                                                                        |
|                              |                                                                                                                                                                                        |
|                              |                                                                                                                                                                                        |
|                              |                                                                                                                                                                                        |
|                              |                                                                                                                                                                                        |
|                              |                                                                                                                                                                                        |
|                              |                                                                                                                                                                                        |
|                              |                                                                                                                                                                                        |
|                              |                                                                                                                                                                                        |
|                              |                                                                                                                                                                                        |
|                              |                                                                                                                                                                                        |
|                              |                                                                                                                                                                                        |
|                              |                                                                                                                                                                                        |
|                              |                                                                                                                                                                                        |
|                              |                                                                                                                                                                                        |
|                              |                                                                                                                                                                                        |
|                              |                                                                                                                                                                                        |
|                              | NOTES                                                                                                                                                                                  |
|                              | <ol> <li>Do not scale from this drawing.</li> <li>All dimensions are in metres unless otherwise specified.</li> </ol>                                                                  |
|                              | <ol> <li>Background survey information supplied by others. See<br/>original survey plans for details.</li> </ol>                                                                       |
|                              | 4. This drawing is to be read in conjunction with all drawings and documents related to the project.                                                                                   |
|                              |                                                                                                                                                                                        |
|                              |                                                                                                                                                                                        |
|                              |                                                                                                                                                                                        |
|                              |                                                                                                                                                                                        |
| Mon - Sun                    |                                                                                                                                                                                        |
| 8 am - 6.30 pm               | 01 03/09/2024 FIRST DRAFT TN SR OK                                                                                                                                                     |
|                              | Rev         Date         Description         Drn         Chk         App           This drawing has been specifically prepared to meet the requirements of the named client and may    |
| Pay by phone                 | contain design and innovative features which differ from conventional design standards.                                                                                                |
| 203 3621300                  |                                                                                                                                                                                        |
| or text 65565                | PROJECT                                                                                                                                                                                |
|                              |                                                                                                                                                                                        |
| Joting location              |                                                                                                                                                                                        |
| Joting location              | CENTRE                                                                                                                                                                                 |
|                              |                                                                                                                                                                                        |
| ax stay 3 hours              | www.marstonholdings.co.uk/projectcentre                                                                                                                                                |
| ax stay 3 hours<br>No return |                                                                                                                                                                                        |
| ax stay 3 hours              | www.marstonholdings.co.uk/projectcentre                                                                                                                                                |
| ax stay 3 hours<br>No return | Client                                                                                                                                                                                 |
| ax stay 3 hours<br>No return | Client                                                                                                                                                                                 |
| ax stay 3 hours<br>No return | Client                                                                                                                                                                                 |
| ax stay 3 hours<br>No return | Client                                                                                                                                                                                 |
| ax stay 3 hours<br>No return | Client<br>Waltham Forest<br>Project                                                                                                                                                    |
| ax stay 3 hours<br>No return | Client<br>Waltham Forest<br>Project                                                                                                                                                    |
| ax stay 3 hours<br>No return | Client Client Waltham Forest Project Project Drawing Title WOOD STREET, WAVERLEY ROAD                                                                                                  |
| ax stay 3 hours<br>No return | Client<br>Waltham Forest<br>Project<br>Pay TO PARK REVIEW<br>Drawing Title                                                                                                             |
| ax stay 3 hours<br>No return | Client<br>Waltham Forest<br>Project<br>Drawing Title<br>WOOD STREET, WAVERLEY ROAD<br>CUTHBERT ROAD AND HAVANT ROAD, E17                                                               |
| ax stay 3 hours<br>No return | Client<br>Waltham Forest<br>Project<br>Prawing Title<br>WOOD STINET, WAVERLEY ROAD<br>CUTHBERT ROAD AND HAVANT ROAD, E17<br>Drawing Status                                             |
| ax stay 3 hours<br>No return | Client<br>Waltham Forest<br>Project<br>Drawing Title<br>WOOD STREET, WAVERLEY ROAD<br>CUTHBERT ROAD AND HAVANT ROAD, E17                                                               |
| ax stay 3 hours<br>No return | Client<br>Waltham Forest<br>Project<br>Pay TO PARK REVIEW<br>Drawing Title<br>WOOD STREET, WAVERLEY ROAD<br>CUTHBERT ROAD AND HAVANT ROAD, E17<br>Drawing Status<br>FIRST DRAFT        |
| ax stay 3 hours<br>No return | Client<br>Waltham Forest<br>Project<br>Project<br>Drawing Title<br>WOOD STREET, WAVERLEY ROAD<br>CUTHBERT ROAD AND HAVANT ROAD, E17<br>Drawing Status<br>FIRST DRAFT<br>Drawing Status |