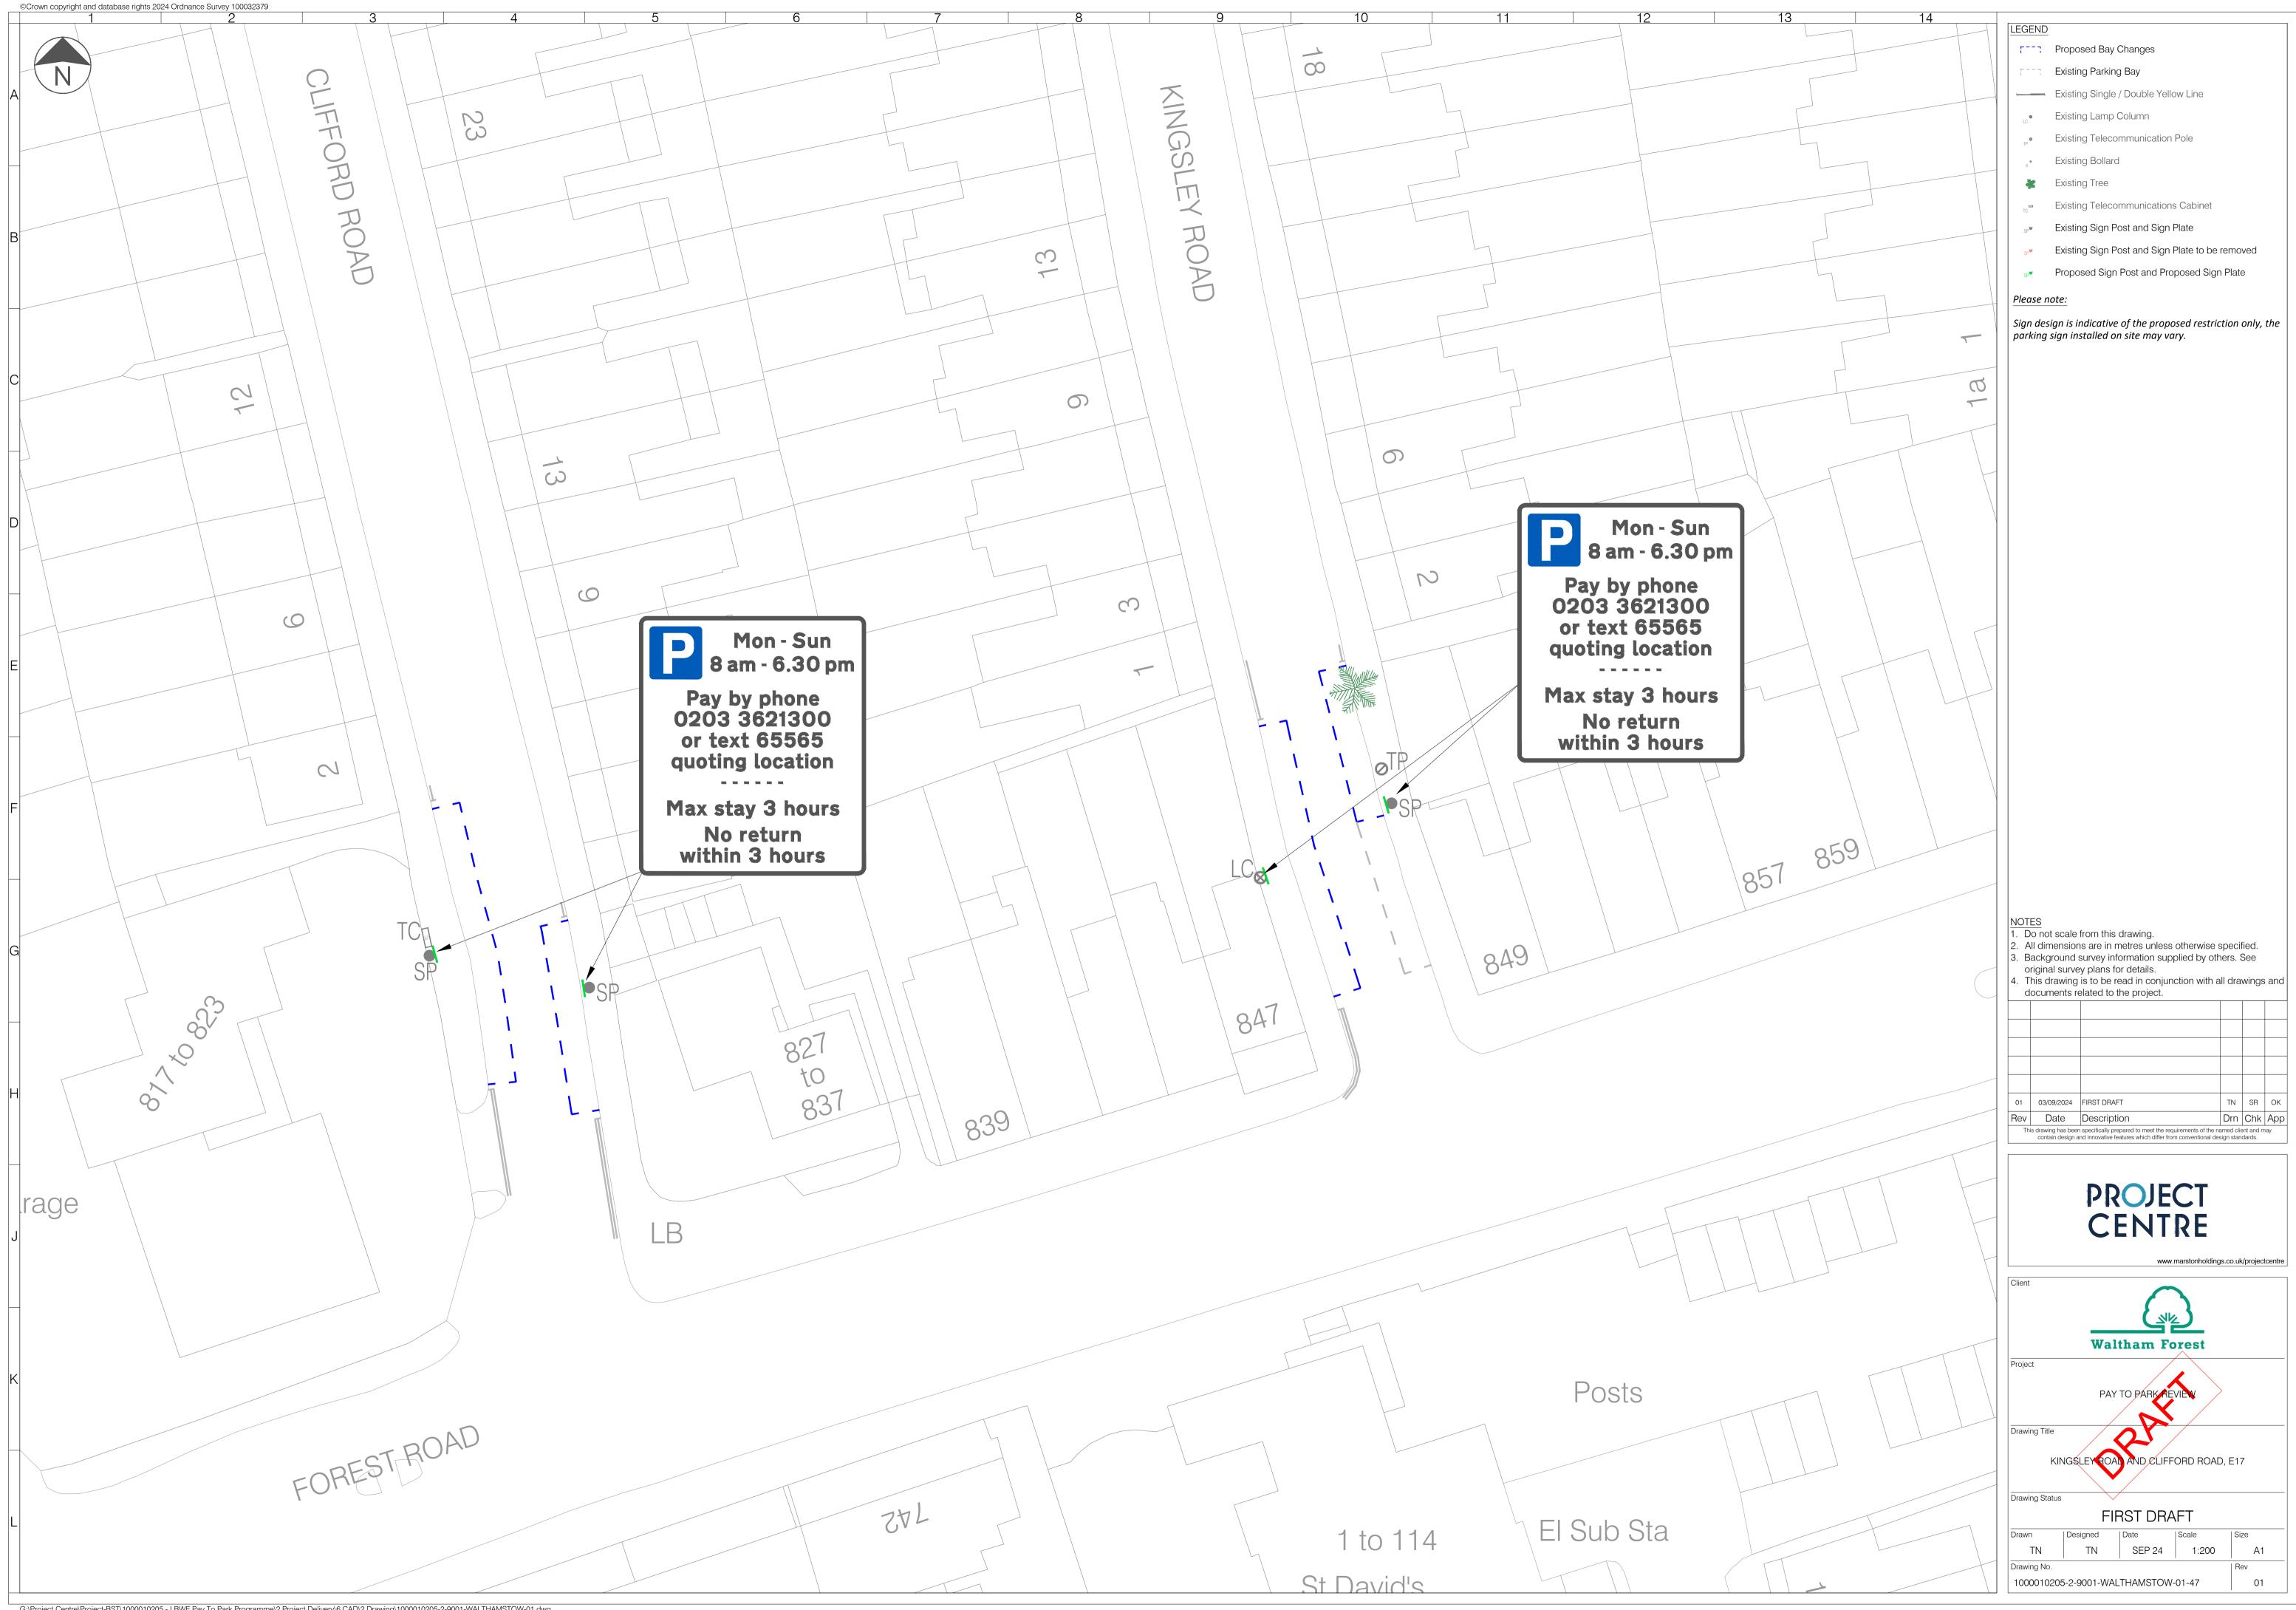

| 13 14         |                                                                                                                                                                                     |
|---------------|-------------------------------------------------------------------------------------------------------------------------------------------------------------------------------------|
|               | LEGEND                                                                                                                                                                              |
|               | Proposed Bay Changes                                                                                                                                                                |
|               | Existing Parking Bay                                                                                                                                                                |
|               | Existing Single / Double Yellow Line                                                                                                                                                |
| TTRUAD        | LC● Existing Lamp Column                                                                                                                                                            |
|               | <ul> <li>Existing Telecommunication Pole</li> </ul>                                                                                                                                 |
|               | <sup>*</sup> Existing Bollard                                                                                                                                                       |
|               | K Existing Tree                                                                                                                                                                     |
|               | TC <sup>III</sup> Existing Telecommunications Cabinet                                                                                                                               |
|               | sp <sup></sup> Existing Sign Post and Sign Plate                                                                                                                                    |
|               | SP▼ Existing Sign Post and Sign Plate to be removed                                                                                                                                 |
|               | Proposed Sign Post and Proposed Sign Plate                                                                                                                                          |
|               | Please note:                                                                                                                                                                        |
|               | Sign design is indicative of the proposed restriction only, the parking sign installed on site may vary.                                                                            |
|               |                                                                                                                                                                                     |
|               |                                                                                                                                                                                     |
|               |                                                                                                                                                                                     |
|               |                                                                                                                                                                                     |
|               |                                                                                                                                                                                     |
|               |                                                                                                                                                                                     |
|               |                                                                                                                                                                                     |
|               |                                                                                                                                                                                     |
|               |                                                                                                                                                                                     |
|               |                                                                                                                                                                                     |
|               |                                                                                                                                                                                     |
|               |                                                                                                                                                                                     |
|               |                                                                                                                                                                                     |
|               |                                                                                                                                                                                     |
|               |                                                                                                                                                                                     |
|               |                                                                                                                                                                                     |
|               |                                                                                                                                                                                     |
|               |                                                                                                                                                                                     |
|               |                                                                                                                                                                                     |
|               |                                                                                                                                                                                     |
|               |                                                                                                                                                                                     |
| 23            |                                                                                                                                                                                     |
|               |                                                                                                                                                                                     |
|               |                                                                                                                                                                                     |
|               |                                                                                                                                                                                     |
|               | NOTES                                                                                                                                                                               |
|               | <ol> <li>Do not scale from this drawing.</li> <li>All dimensions are in metres unless otherwise specified.</li> </ol>                                                               |
|               | <ol> <li>Background survey information supplied by others. See<br/>original survey plans for details.</li> </ol>                                                                    |
| DODLANDS ROAD | <ol> <li>This drawing is to be read in conjunction with all drawings and<br/>documents related to the project.</li> </ol>                                                           |
| ANDSTIC       |                                                                                                                                                                                     |
| JODE -        |                                                                                                                                                                                     |
|               |                                                                                                                                                                                     |
|               |                                                                                                                                                                                     |
|               | 01         03/09/2024         FIRST DRAFT         TN         SR         OK                                                                                                          |
|               | Rev         Date         Description         Drn         Chk         App           This drawing has been specifically prepared to meet the requirements of the named client and may |
|               | contain design and innovative features which differ from conventional design standards.                                                                                             |
| 81            |                                                                                                                                                                                     |
|               | PROJECT                                                                                                                                                                             |
|               |                                                                                                                                                                                     |
|               | CENTRE                                                                                                                                                                              |
|               | www.marstonholdings.co.uk/projectcentre                                                                                                                                             |
|               | Client                                                                                                                                                                              |
|               |                                                                                                                                                                                     |
|               |                                                                                                                                                                                     |
|               | Waltham Forest                                                                                                                                                                      |
|               | Project                                                                                                                                                                             |
|               | PAY TO PARK REVIEW                                                                                                                                                                  |
|               | Drawing Title                                                                                                                                                                       |
|               | WOOD STREET, CORBETT ROAD                                                                                                                                                           |
|               | ANE WOODLAND'S ROAD, E17                                                                                                                                                            |
|               | Drawing Status                                                                                                                                                                      |
|               | FIRST DRAFT                                                                                                                                                                         |
|               | Drawn Designed Date Scale Size                                                                                                                                                      |
|               | EF         TN         SEP 24         1:200         A1           Drawing No.         Rev                                                                                             |
|               | Drawing No.         Rev           1000010205-2-9001-WALTHAMSTOW-01-04         01                                                                                                    |
|               | L I                                                                                                                                                                                 |