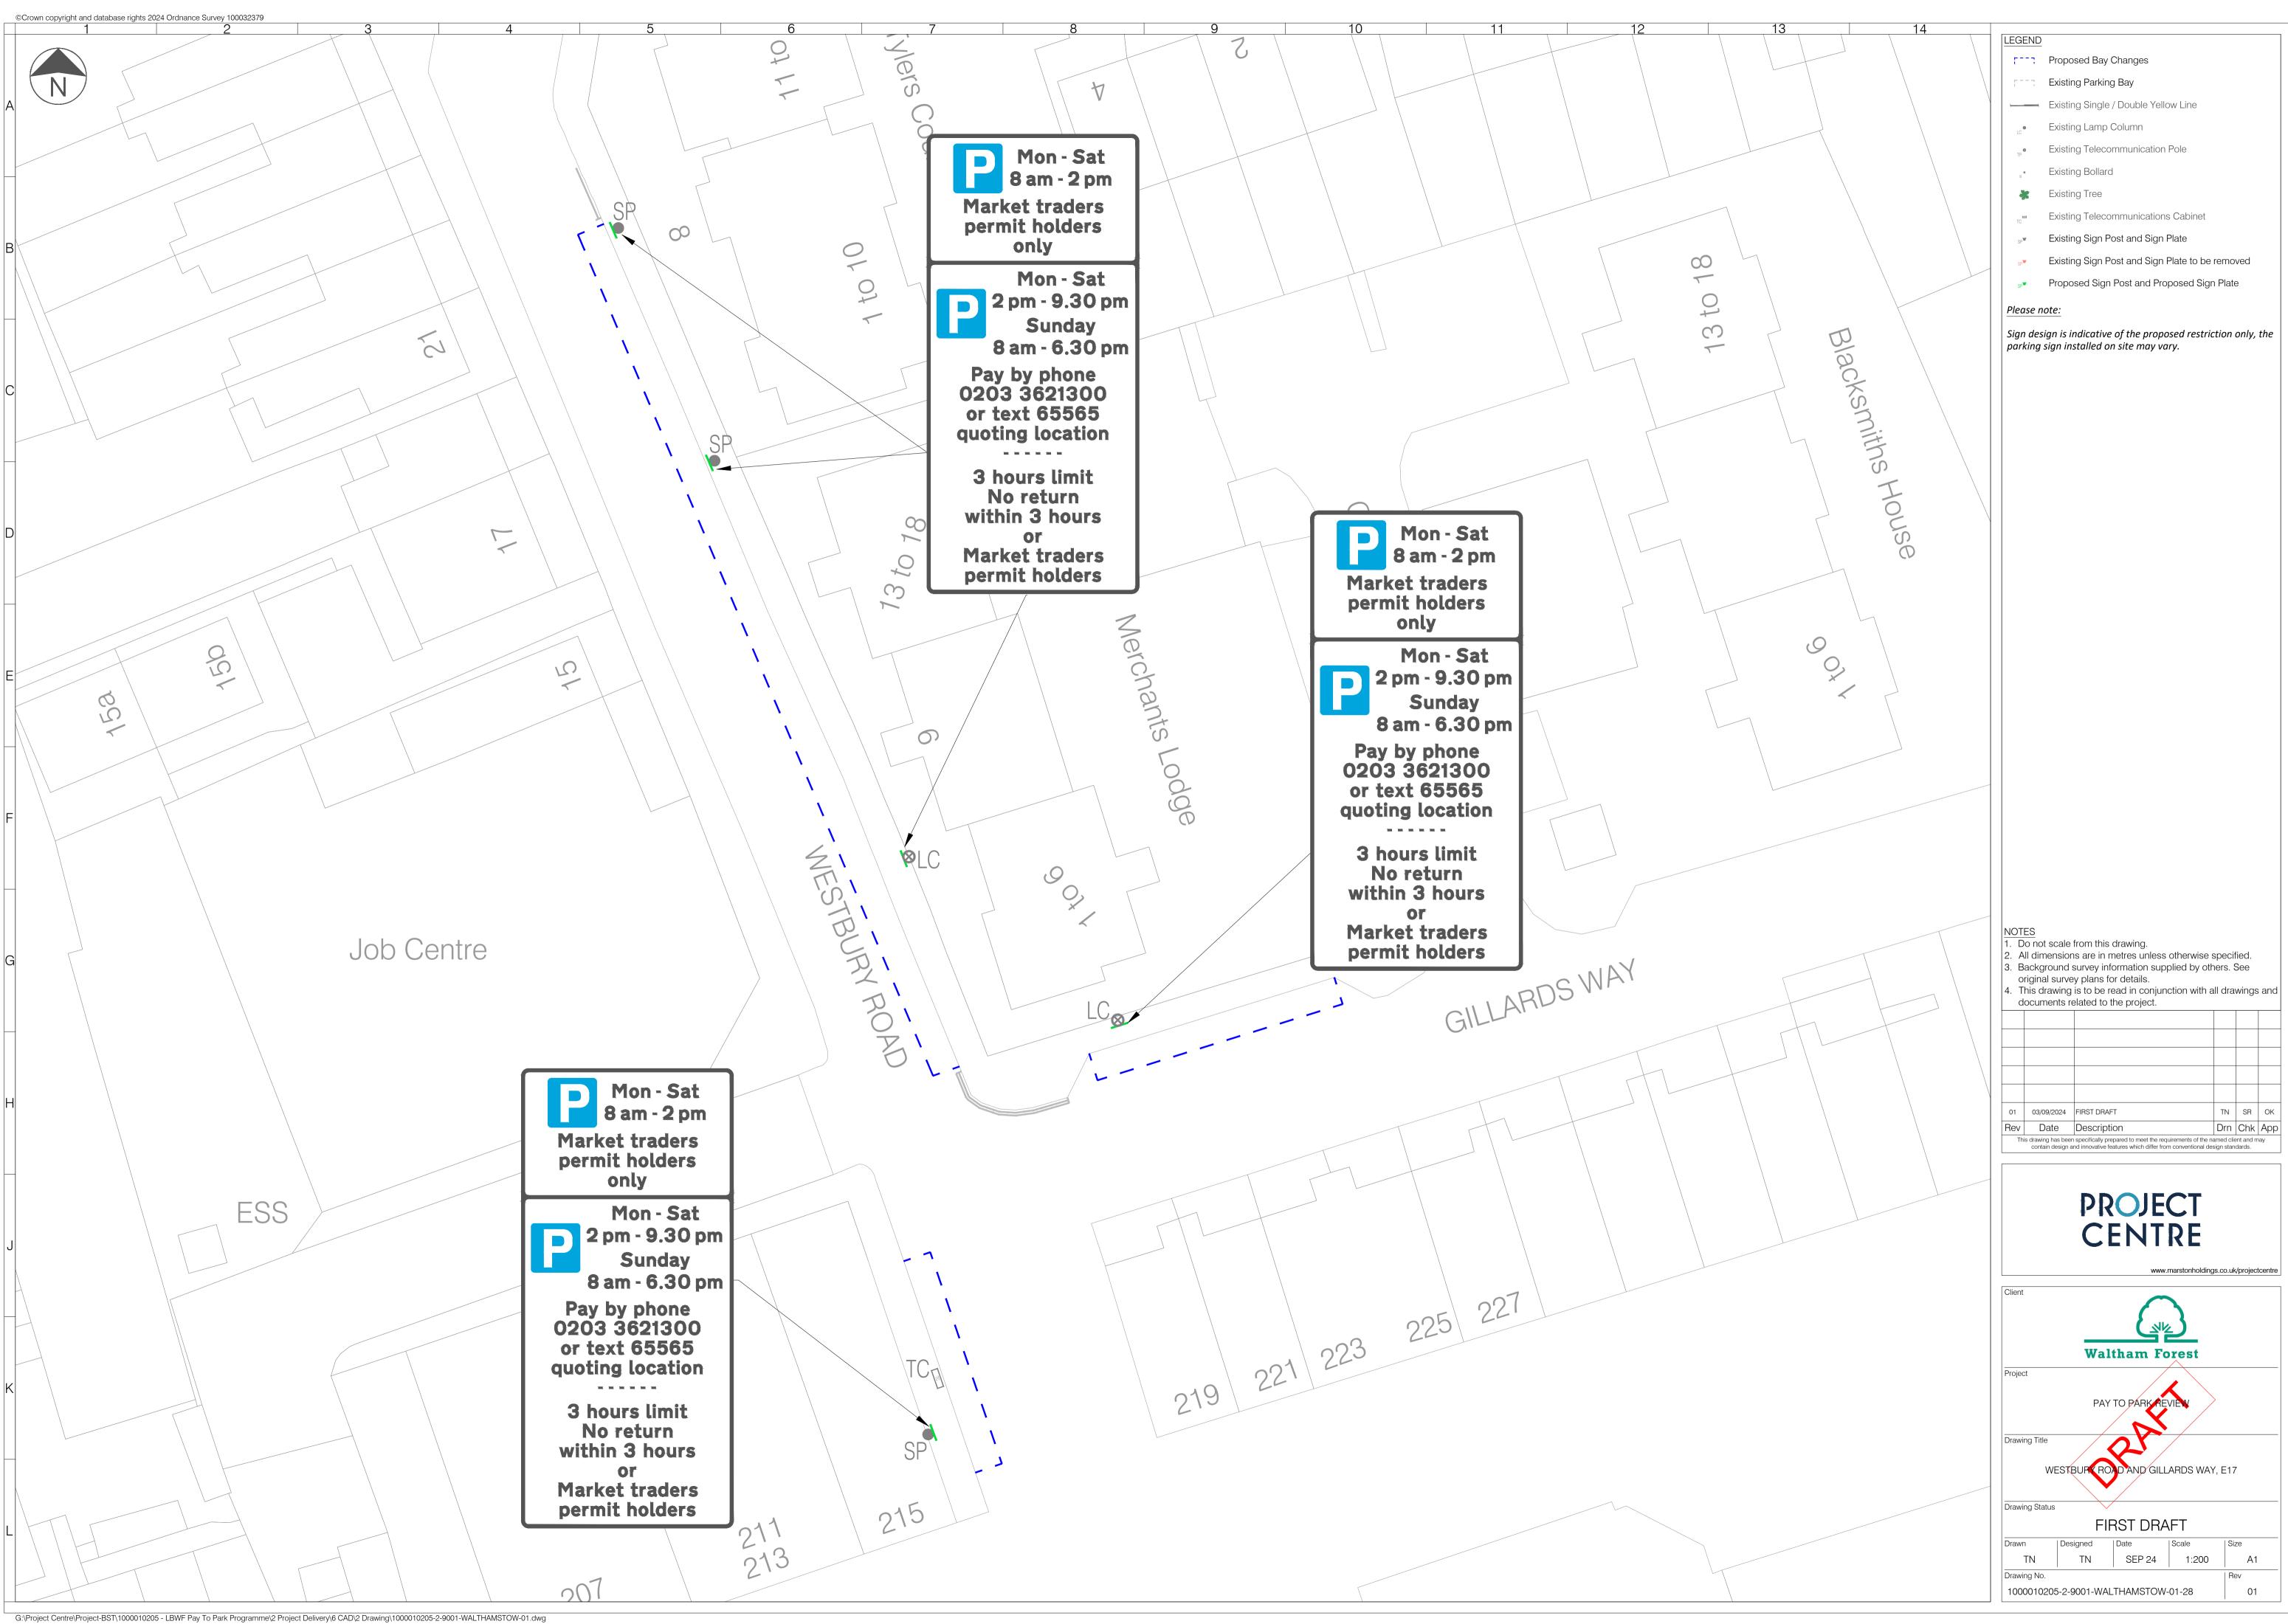

| 13 14                        |                                                                                                                                                                                        |
|------------------------------|----------------------------------------------------------------------------------------------------------------------------------------------------------------------------------------|
|                              | LEGEND<br>FFFF Proposed Bay Changes                                                                                                                                                    |
| 13                           | Proposed Bay Changes                                                                                                                                                                   |
|                              | Existing Parking Bay                                                                                                                                                                   |
|                              | Existing Single / Double Yellow Line                                                                                                                                                   |
|                              | Existing Lamp Column                                                                                                                                                                   |
|                              | Existing Telecommunication Pole                                                                                                                                                        |
|                              | * Existing Bollard                                                                                                                                                                     |
|                              | 🕷 Existing Tree                                                                                                                                                                        |
| NAVERLEY ROAD                | Existing Telecommunications Cabinet                                                                                                                                                    |
| EDI FY HU                    | Existing Sign Post and Sign Plate                                                                                                                                                      |
| NAVERLE                      | Existing Sign Post and Sign Plate to be removed                                                                                                                                        |
| NF                           |                                                                                                                                                                                        |
|                              | <sup>®</sup> Proposed Sign Post and Proposed Sign Plate                                                                                                                                |
|                              | Please note:                                                                                                                                                                           |
|                              | Sign design is indicative of the proposed restriction only, the                                                                                                                        |
|                              | parking sign installed on site may vary.                                                                                                                                               |
|                              |                                                                                                                                                                                        |
| 41                           |                                                                                                                                                                                        |
|                              |                                                                                                                                                                                        |
|                              |                                                                                                                                                                                        |
|                              |                                                                                                                                                                                        |
|                              |                                                                                                                                                                                        |
|                              |                                                                                                                                                                                        |
|                              |                                                                                                                                                                                        |
|                              |                                                                                                                                                                                        |
|                              |                                                                                                                                                                                        |
|                              |                                                                                                                                                                                        |
|                              |                                                                                                                                                                                        |
|                              |                                                                                                                                                                                        |
|                              |                                                                                                                                                                                        |
|                              |                                                                                                                                                                                        |
|                              |                                                                                                                                                                                        |
|                              |                                                                                                                                                                                        |
|                              |                                                                                                                                                                                        |
|                              |                                                                                                                                                                                        |
|                              |                                                                                                                                                                                        |
|                              |                                                                                                                                                                                        |
|                              |                                                                                                                                                                                        |
|                              |                                                                                                                                                                                        |
|                              |                                                                                                                                                                                        |
|                              |                                                                                                                                                                                        |
|                              |                                                                                                                                                                                        |
|                              |                                                                                                                                                                                        |
|                              |                                                                                                                                                                                        |
|                              | NOTES                                                                                                                                                                                  |
|                              | <ol> <li>Do not scale from this drawing.</li> <li>All dimensions are in metres unless otherwise specified.</li> </ol>                                                                  |
|                              | <ol> <li>Background survey information supplied by others. See<br/>original survey plans for details.</li> </ol>                                                                       |
|                              | 4. This drawing is to be read in conjunction with all drawings and documents related to the project.                                                                                   |
|                              |                                                                                                                                                                                        |
|                              |                                                                                                                                                                                        |
|                              |                                                                                                                                                                                        |
|                              |                                                                                                                                                                                        |
| Mon - Sun                    |                                                                                                                                                                                        |
| 8 am - 6.30 pm               | 01 03/09/2024 FIRST DRAFT TN SR OK                                                                                                                                                     |
|                              | Rev         Date         Description         Drn         Chk         App           This drawing has been specifically prepared to meet the requirements of the named client and may    |
| Pay by phone                 | contain design and innovative features which differ from conventional design standards.                                                                                                |
| 203 3621300                  |                                                                                                                                                                                        |
| or text 65565                | PROJECT                                                                                                                                                                                |
|                              |                                                                                                                                                                                        |
| Joting location              |                                                                                                                                                                                        |
| Joting location              | CENTRE                                                                                                                                                                                 |
|                              |                                                                                                                                                                                        |
| ax stay 3 hours              | www.marstonholdings.co.uk/projectcentre                                                                                                                                                |
| ax stay 3 hours<br>No return |                                                                                                                                                                                        |
| ax stay 3 hours              | www.marstonholdings.co.uk/projectcentre                                                                                                                                                |
| ax stay 3 hours<br>No return | Client                                                                                                                                                                                 |
| ax stay 3 hours<br>No return | Client                                                                                                                                                                                 |
| ax stay 3 hours<br>No return | Client                                                                                                                                                                                 |
| ax stay 3 hours<br>No return | Client                                                                                                                                                                                 |
| ax stay 3 hours<br>No return | Client<br>Waltham Forest<br>Project                                                                                                                                                    |
| ax stay 3 hours<br>No return | Client<br>Waltham Forest<br>Project                                                                                                                                                    |
| ax stay 3 hours<br>No return | Client Client Waltham Forest Project Project Drawing Title WOOD STREET, WAVERLEY ROAD                                                                                                  |
| ax stay 3 hours<br>No return | Client<br>Waltham Forest<br>Project<br>Pay TO PARK REVIEW<br>Drawing Title                                                                                                             |
| ax stay 3 hours<br>No return | Client<br>Waltham Forest<br>Project<br>Drawing Title<br>WOOD STREET, WAVERLEY ROAD<br>CUTHBERT ROAD AND HAVANT ROAD, E17                                                               |
| ax stay 3 hours<br>No return | Client<br>Waltham Forest<br>Project<br>Prawing Title<br>WOOD STINET, WAVERLEY ROAD<br>CUTHBERT ROAD AND HAVANT ROAD, E17<br>Drawing Status                                             |
| ax stay 3 hours<br>No return | Client<br>Waltham Forest<br>Project<br>Drawing Title<br>WOOD STREET, WAVERLEY ROAD<br>CUTHBERT ROAD AND HAVANT ROAD, E17                                                               |
| ax stay 3 hours<br>No return | Client<br>Waltham Forest<br>Project<br>Pay TO PARK REVIEW<br>Drawing Title<br>WOOD STREET, WAVERLEY ROAD<br>CUTHBERT ROAD AND HAVANT ROAD, E17<br>Drawing Status<br>FIRST DRAFT        |
| ax stay 3 hours<br>No return | Client<br>Waltham Forest<br>Project<br>Project<br>Drawing Title<br>WOOD STREET, WAVERLEY ROAD<br>CUTHBERT ROAD AND HAVANT ROAD, E17<br>Drawing Status<br>FIRST DRAFT<br>Drawing Status |