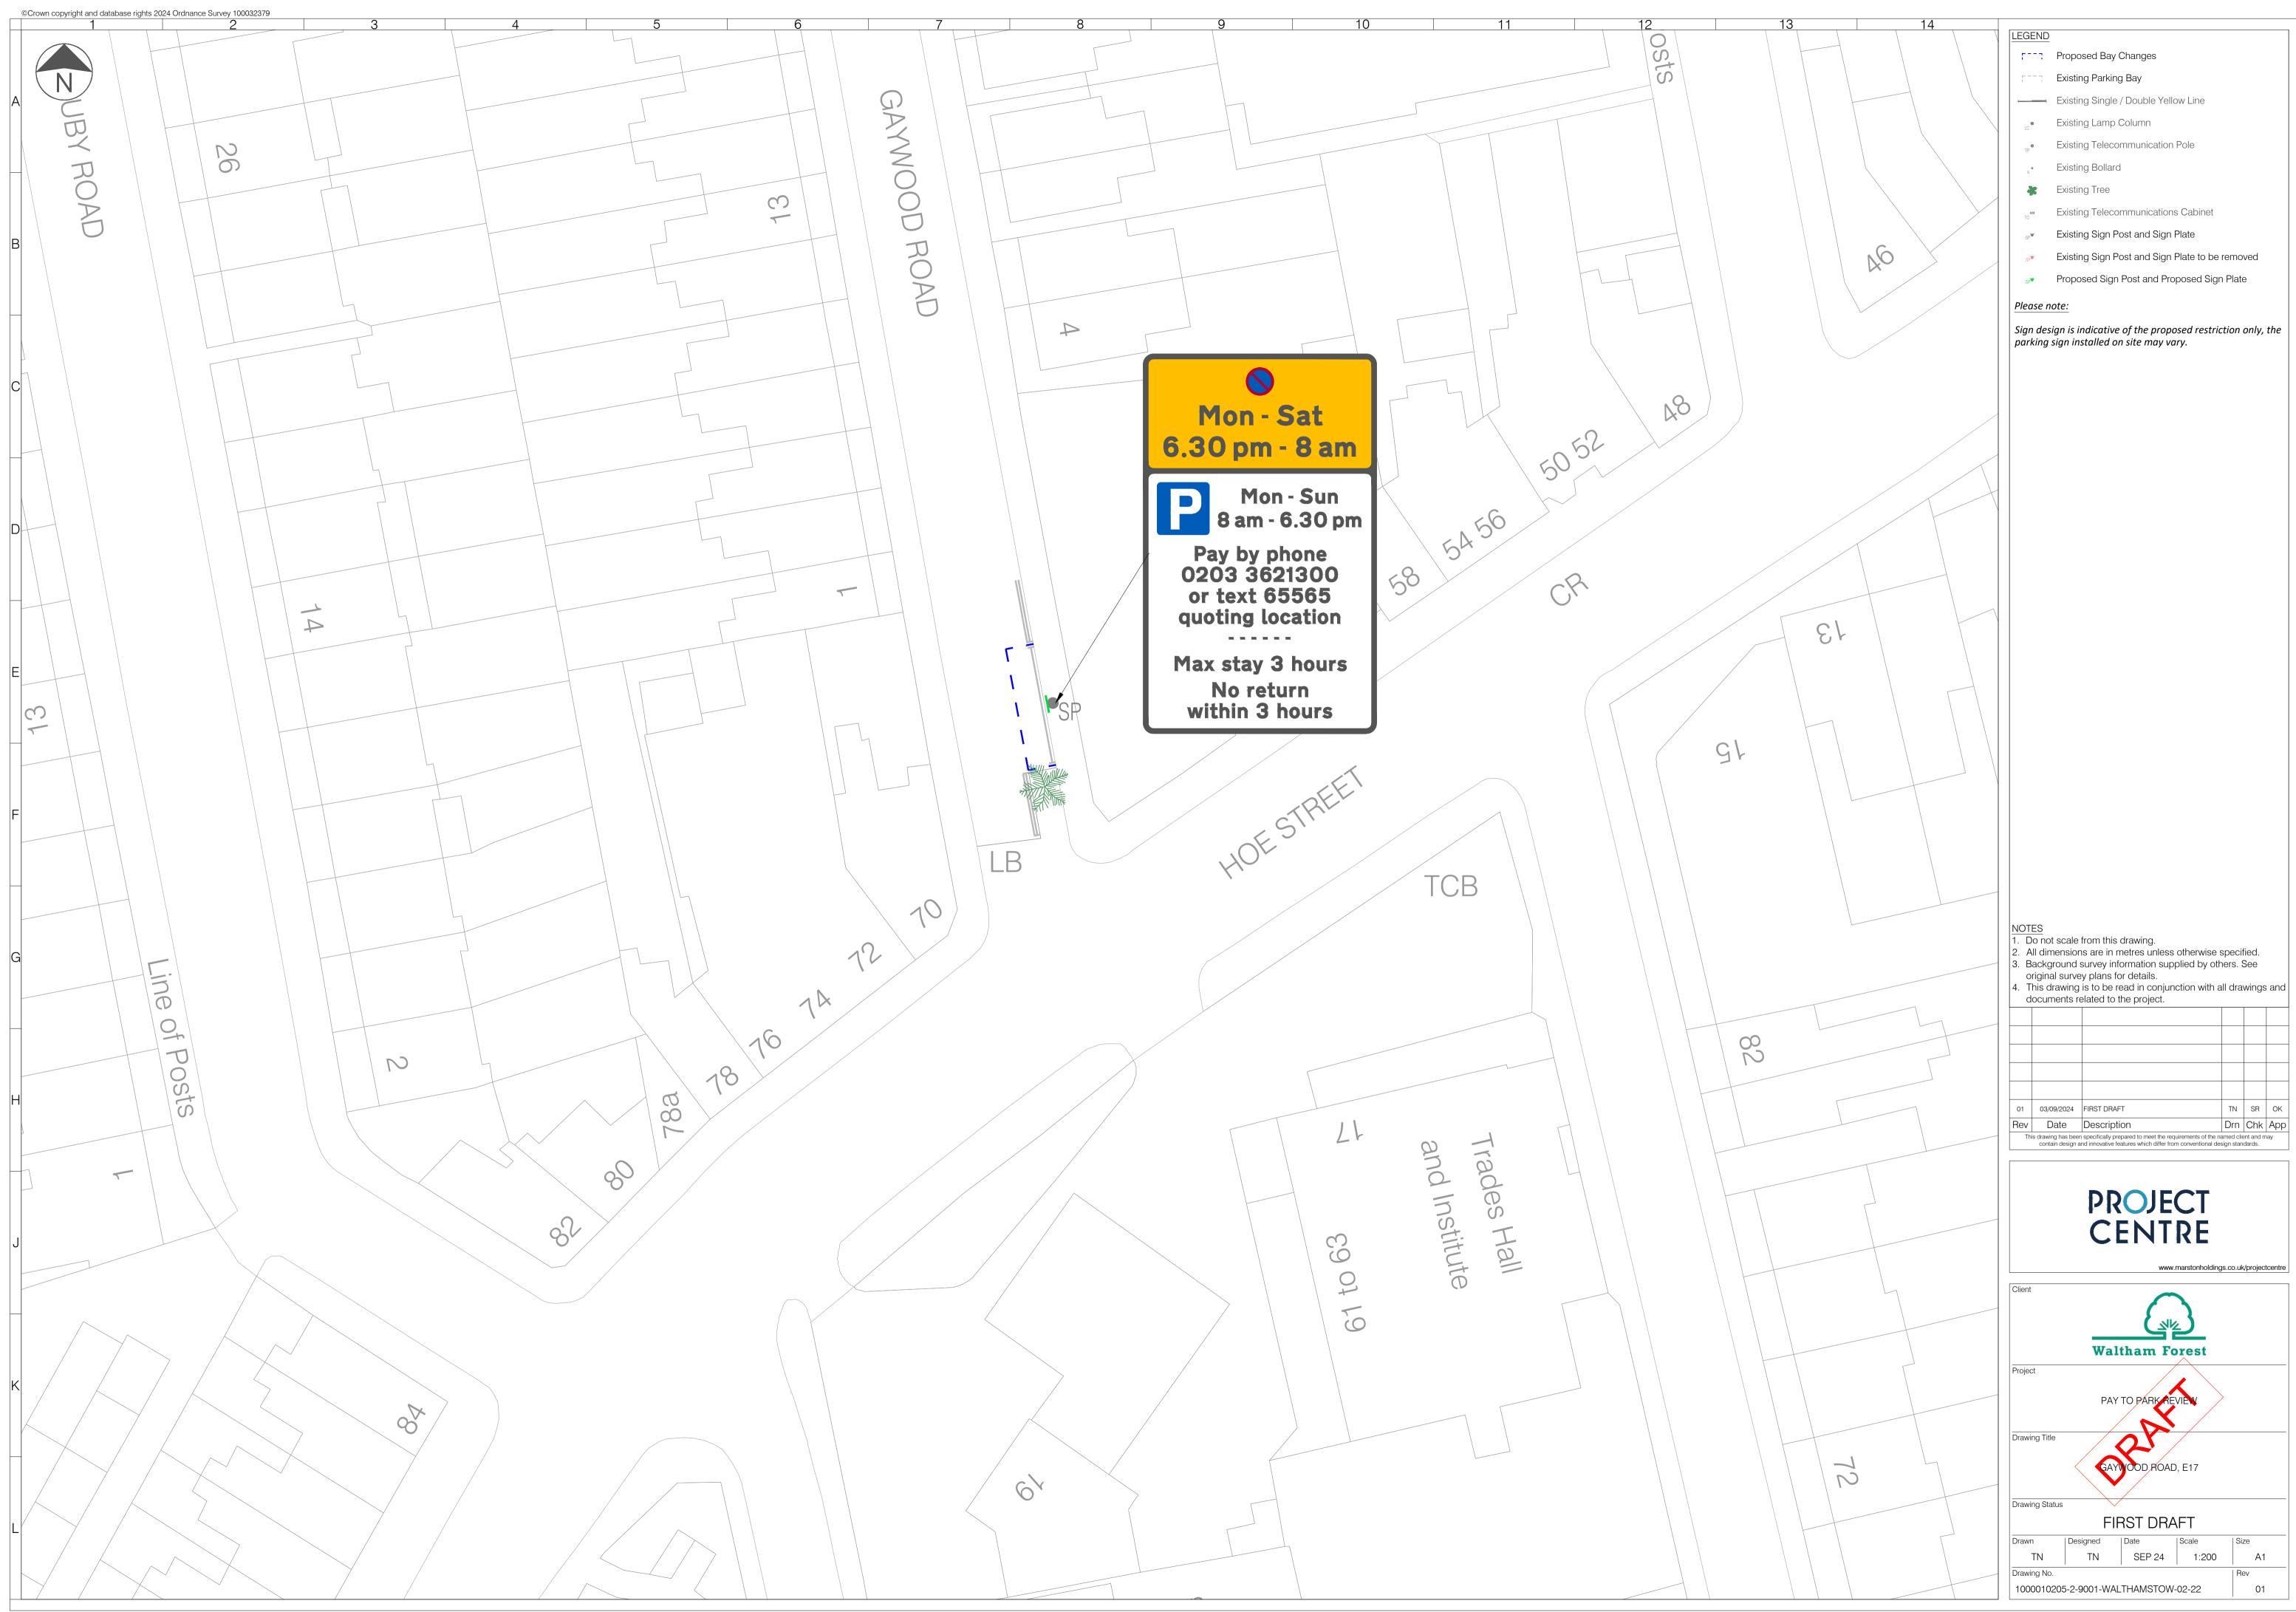

| 13 14         |                                                                                                                                                                                     |
|---------------|-------------------------------------------------------------------------------------------------------------------------------------------------------------------------------------|
|               | LEGEND                                                                                                                                                                              |
|               | Proposed Bay Changes                                                                                                                                                                |
|               | Existing Parking Bay                                                                                                                                                                |
|               | Existing Single / Double Yellow Line                                                                                                                                                |
| TTRUAD        | LC● Existing Lamp Column                                                                                                                                                            |
|               | <ul> <li>Existing Telecommunication Pole</li> </ul>                                                                                                                                 |
|               | <sup>*</sup> Existing Bollard                                                                                                                                                       |
|               | K Existing Tree                                                                                                                                                                     |
|               | TC <sup>III</sup> Existing Telecommunications Cabinet                                                                                                                               |
|               | sp <sup></sup> Existing Sign Post and Sign Plate                                                                                                                                    |
|               | SP▼ Existing Sign Post and Sign Plate to be removed                                                                                                                                 |
|               | Proposed Sign Post and Proposed Sign Plate                                                                                                                                          |
|               | Please note:                                                                                                                                                                        |
|               | Sign design is indicative of the proposed restriction only, the parking sign installed on site may vary.                                                                            |
|               |                                                                                                                                                                                     |
|               |                                                                                                                                                                                     |
|               |                                                                                                                                                                                     |
|               |                                                                                                                                                                                     |
|               |                                                                                                                                                                                     |
|               |                                                                                                                                                                                     |
|               |                                                                                                                                                                                     |
|               |                                                                                                                                                                                     |
|               |                                                                                                                                                                                     |
|               |                                                                                                                                                                                     |
|               |                                                                                                                                                                                     |
|               |                                                                                                                                                                                     |
|               |                                                                                                                                                                                     |
|               |                                                                                                                                                                                     |
|               |                                                                                                                                                                                     |
|               |                                                                                                                                                                                     |
|               |                                                                                                                                                                                     |
|               |                                                                                                                                                                                     |
|               |                                                                                                                                                                                     |
|               |                                                                                                                                                                                     |
|               |                                                                                                                                                                                     |
| 23            |                                                                                                                                                                                     |
|               |                                                                                                                                                                                     |
|               |                                                                                                                                                                                     |
|               |                                                                                                                                                                                     |
|               | NOTES                                                                                                                                                                               |
|               | <ol> <li>Do not scale from this drawing.</li> <li>All dimensions are in metres unless otherwise specified.</li> </ol>                                                               |
|               | <ol> <li>Background survey information supplied by others. See<br/>original survey plans for details.</li> </ol>                                                                    |
| DODLANDS ROAD | <ol> <li>This drawing is to be read in conjunction with all drawings and<br/>documents related to the project.</li> </ol>                                                           |
| ANDSTIC       |                                                                                                                                                                                     |
| JODE -        |                                                                                                                                                                                     |
|               |                                                                                                                                                                                     |
|               |                                                                                                                                                                                     |
|               | 01         03/09/2024         FIRST DRAFT         TN         SR         OK                                                                                                          |
|               | Rev         Date         Description         Drn         Chk         App           This drawing has been specifically prepared to meet the requirements of the named client and may |
|               | contain design and innovative features which differ from conventional design standards.                                                                                             |
| 81            |                                                                                                                                                                                     |
|               | PROJECT                                                                                                                                                                             |
|               |                                                                                                                                                                                     |
|               | CENTRE                                                                                                                                                                              |
|               | www.marstonholdings.co.uk/projectcentre                                                                                                                                             |
|               | Client                                                                                                                                                                              |
|               |                                                                                                                                                                                     |
|               |                                                                                                                                                                                     |
|               | Waltham Forest                                                                                                                                                                      |
|               | Project                                                                                                                                                                             |
|               | PAY TO PARK REVIEW                                                                                                                                                                  |
|               | Drawing Title                                                                                                                                                                       |
|               | WOOD STREET, CORBETT ROAD                                                                                                                                                           |
|               | ANE WOODLAND'S ROAD, E17                                                                                                                                                            |
|               | Drawing Status                                                                                                                                                                      |
|               | FIRST DRAFT                                                                                                                                                                         |
|               | Drawn Designed Date Scale Size                                                                                                                                                      |
|               | EF         TN         SEP 24         1:200         A1           Drawing No.         Rev                                                                                             |
|               | Drawing No.         Rev           1000010205-2-9001-WALTHAMSTOW-01-04         01                                                                                                    |
|               | L I                                                                                                                                                                                 |