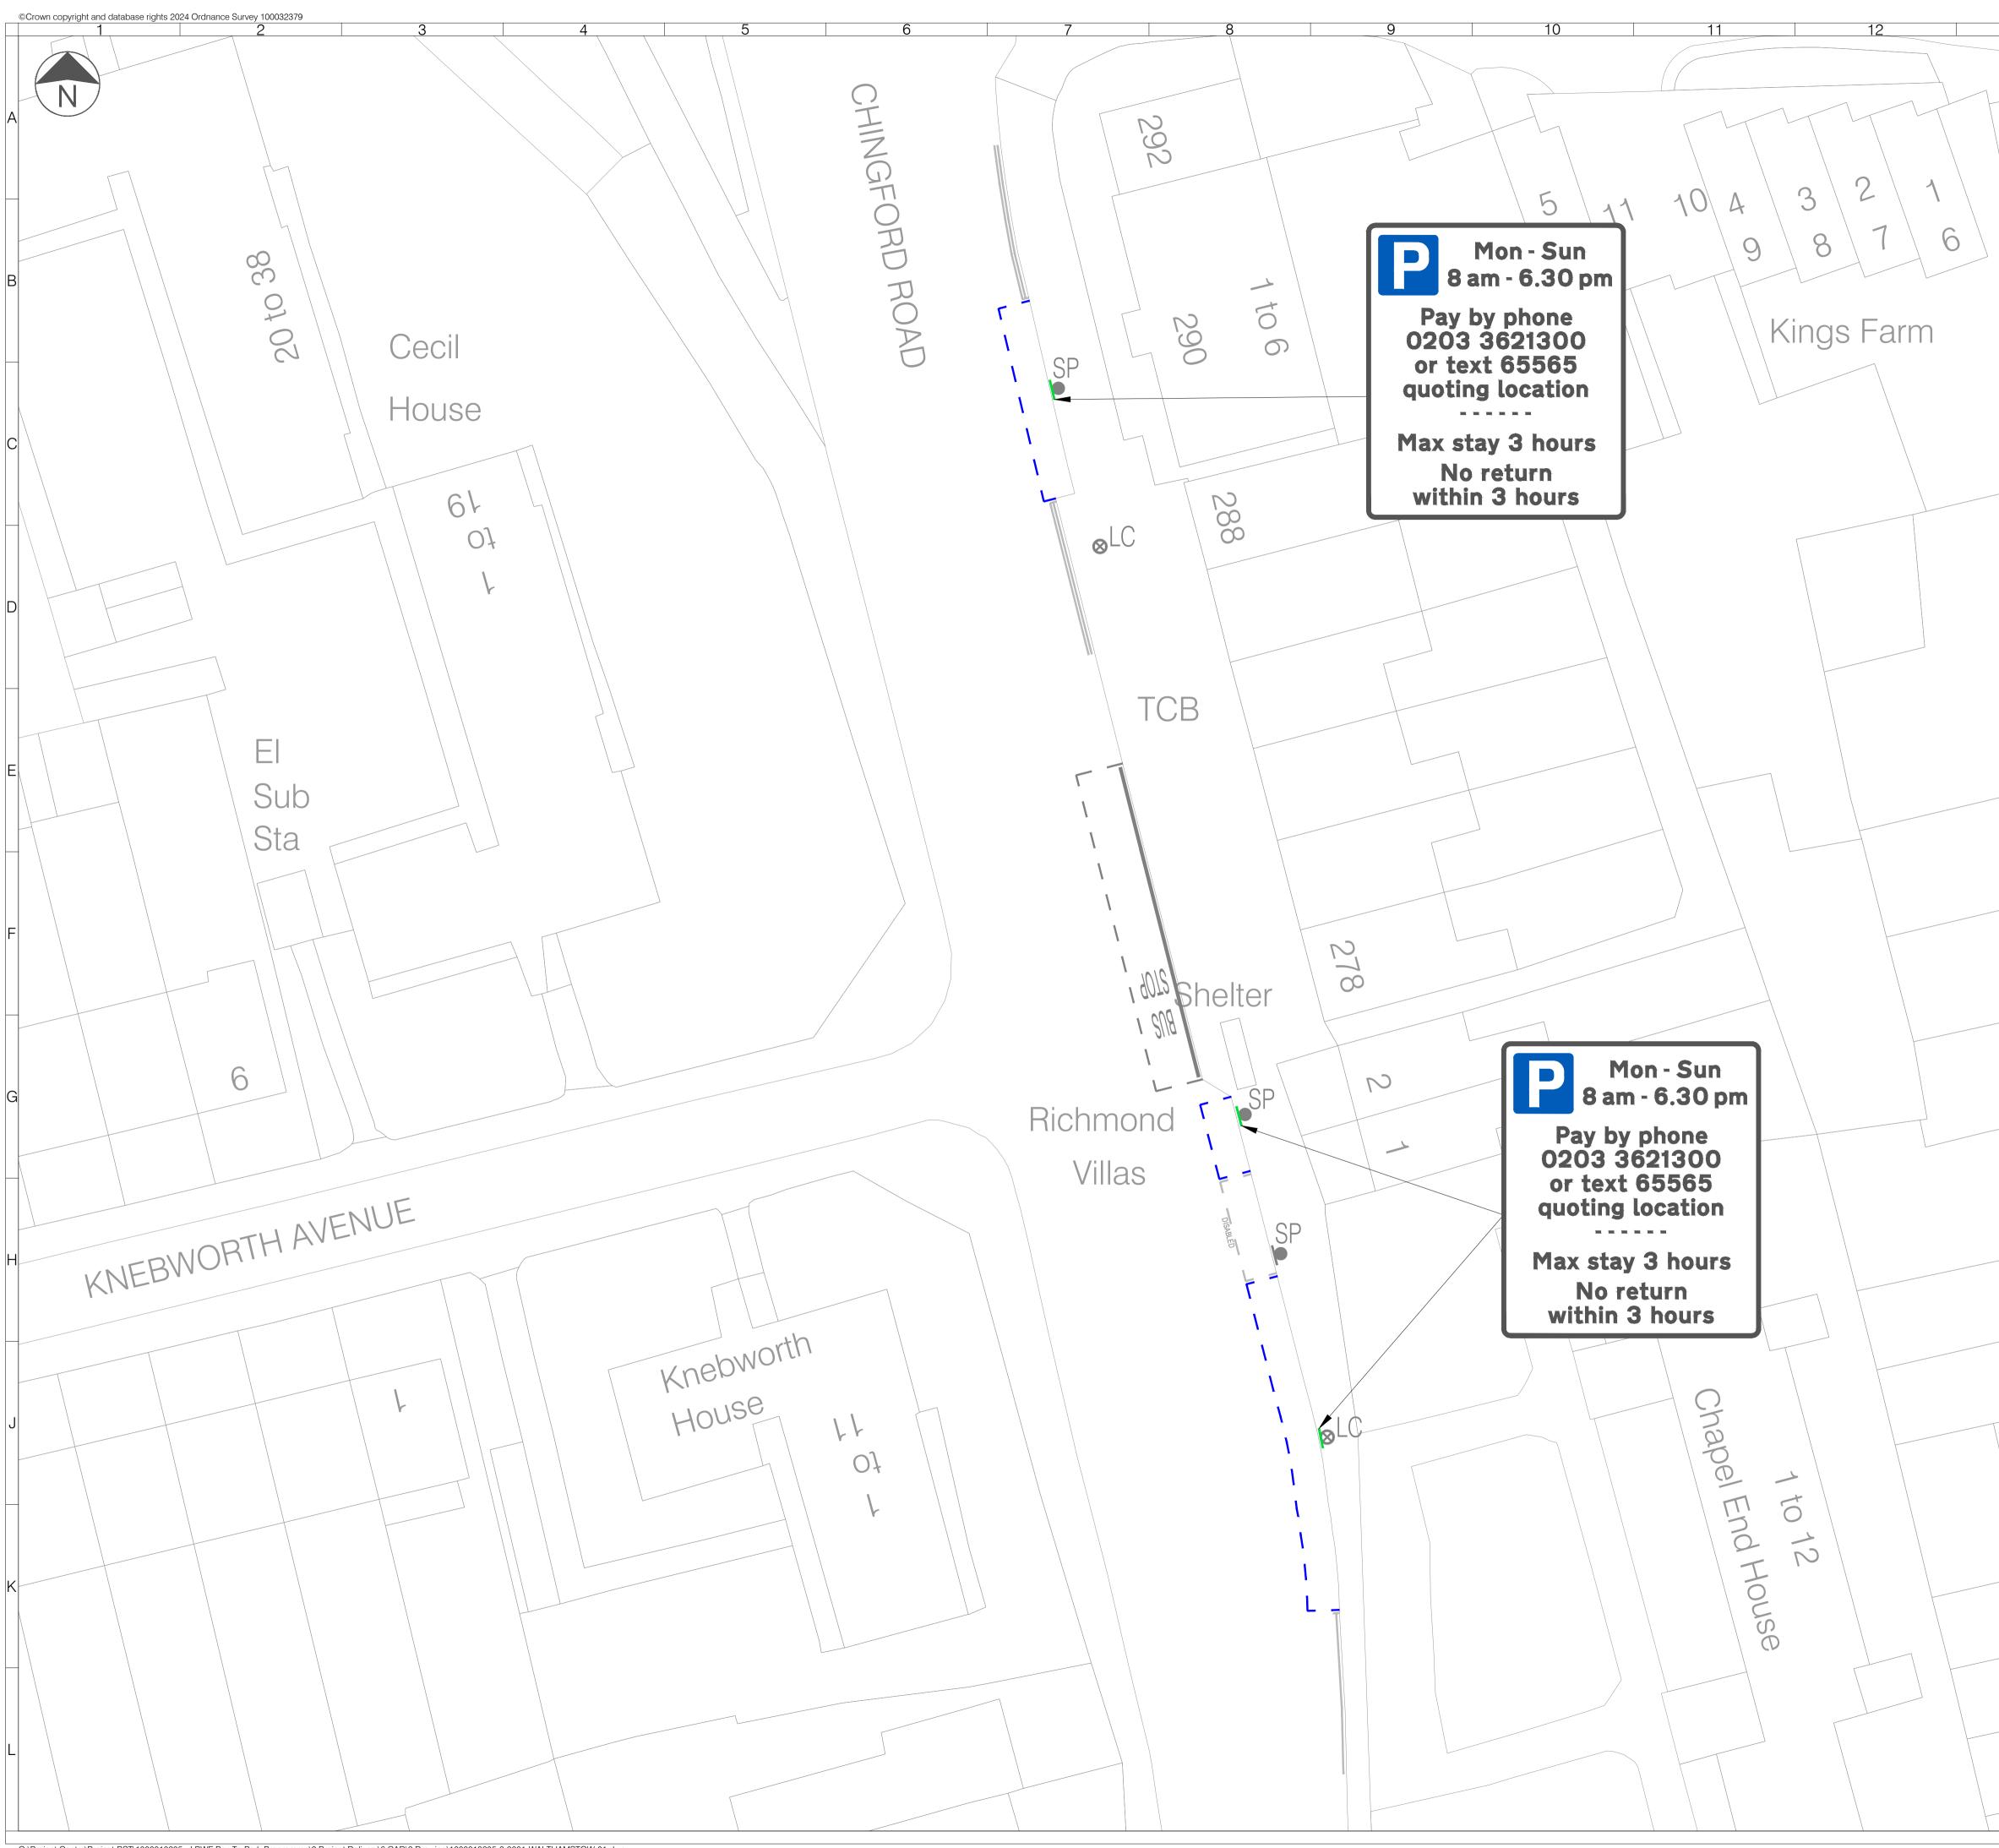

| $\sim$ $\circ$    |               |
|                                                                     |                                                                                                                                                                      |                   | /             |
|                                                                     |                                                                                                                                                                      |                   |               |









G:\Project Centre\Project-BST\1000010205 - LBWF Pay To Park Programme\2 Project Delivery\6 CAD\2 Drawing\1000010205-2-9001-WALTHAMSTOW-01.dwg









| 13       | 14     |                 |                    |                     |                                                           |                        |          |           |         |
|----------|--------|-----------------|--------------------|---------------------|-----------------------------------------------------------|------------------------|----------|-----------|---------|
|          |        | LEGEN           |                    | bosed Bay           | Changes                                                   |                        |          |           |         |
|          |        |                 |                    | ting Parkin         |                                                           |                        |          |           |