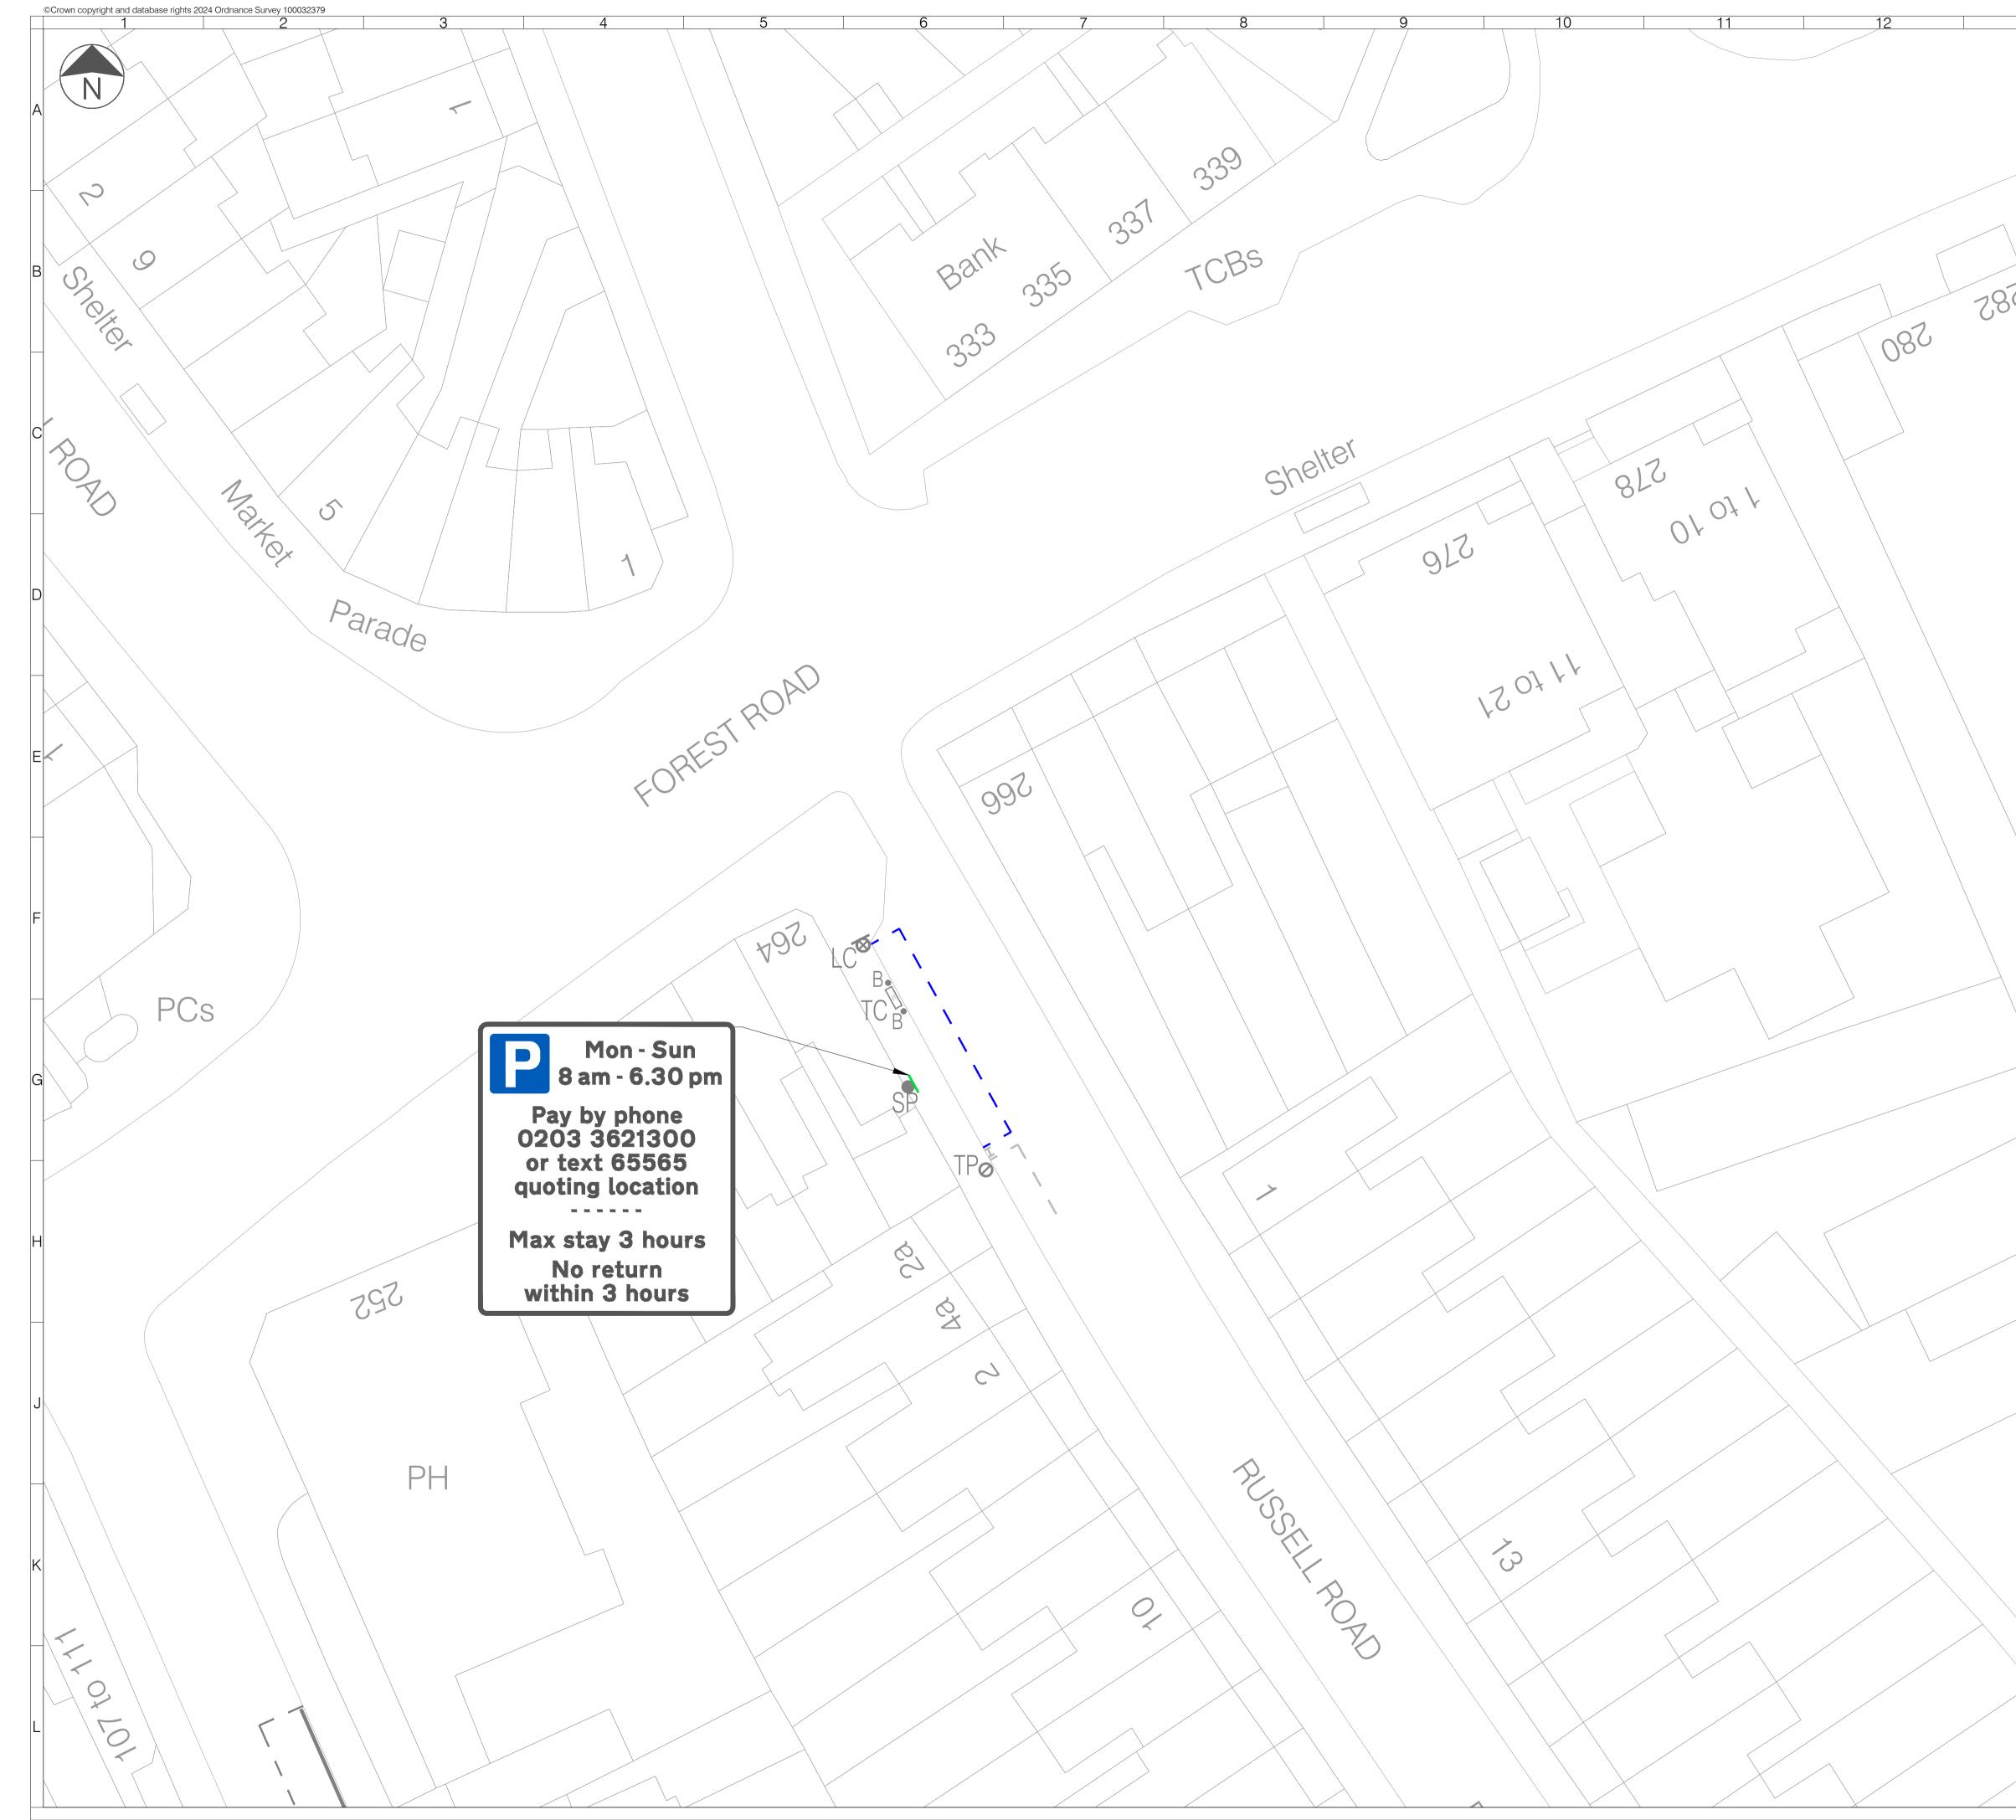

|        | Drawn           | D                  | FII<br>esigned      |                                                           | \ <b>F I</b><br> Scale | Siz      | e         |         |
|          |        | 1T              | N                  | TN                  | SEP 24                                                    | 1:200                  |          | A1        |         |
|          |        | Drawing         |                    |                     | _THAMSTOW                                                 | -01-12                 | Re       | ev<br>01  |         |
|          |        |                 |                    | _ 5501-VVAI         |                                                           |                        |          | UI        |         |



| 13                | 14     |                                                                                                                                                                                             |
|-------------------|--------|---------------------------------------------------------------------------------------------------------------------------------------------------------------------------------------------|
|                   |        | LEGEND                                                                                                                                                                                      |
|                   |        | Proposed Bay Changes