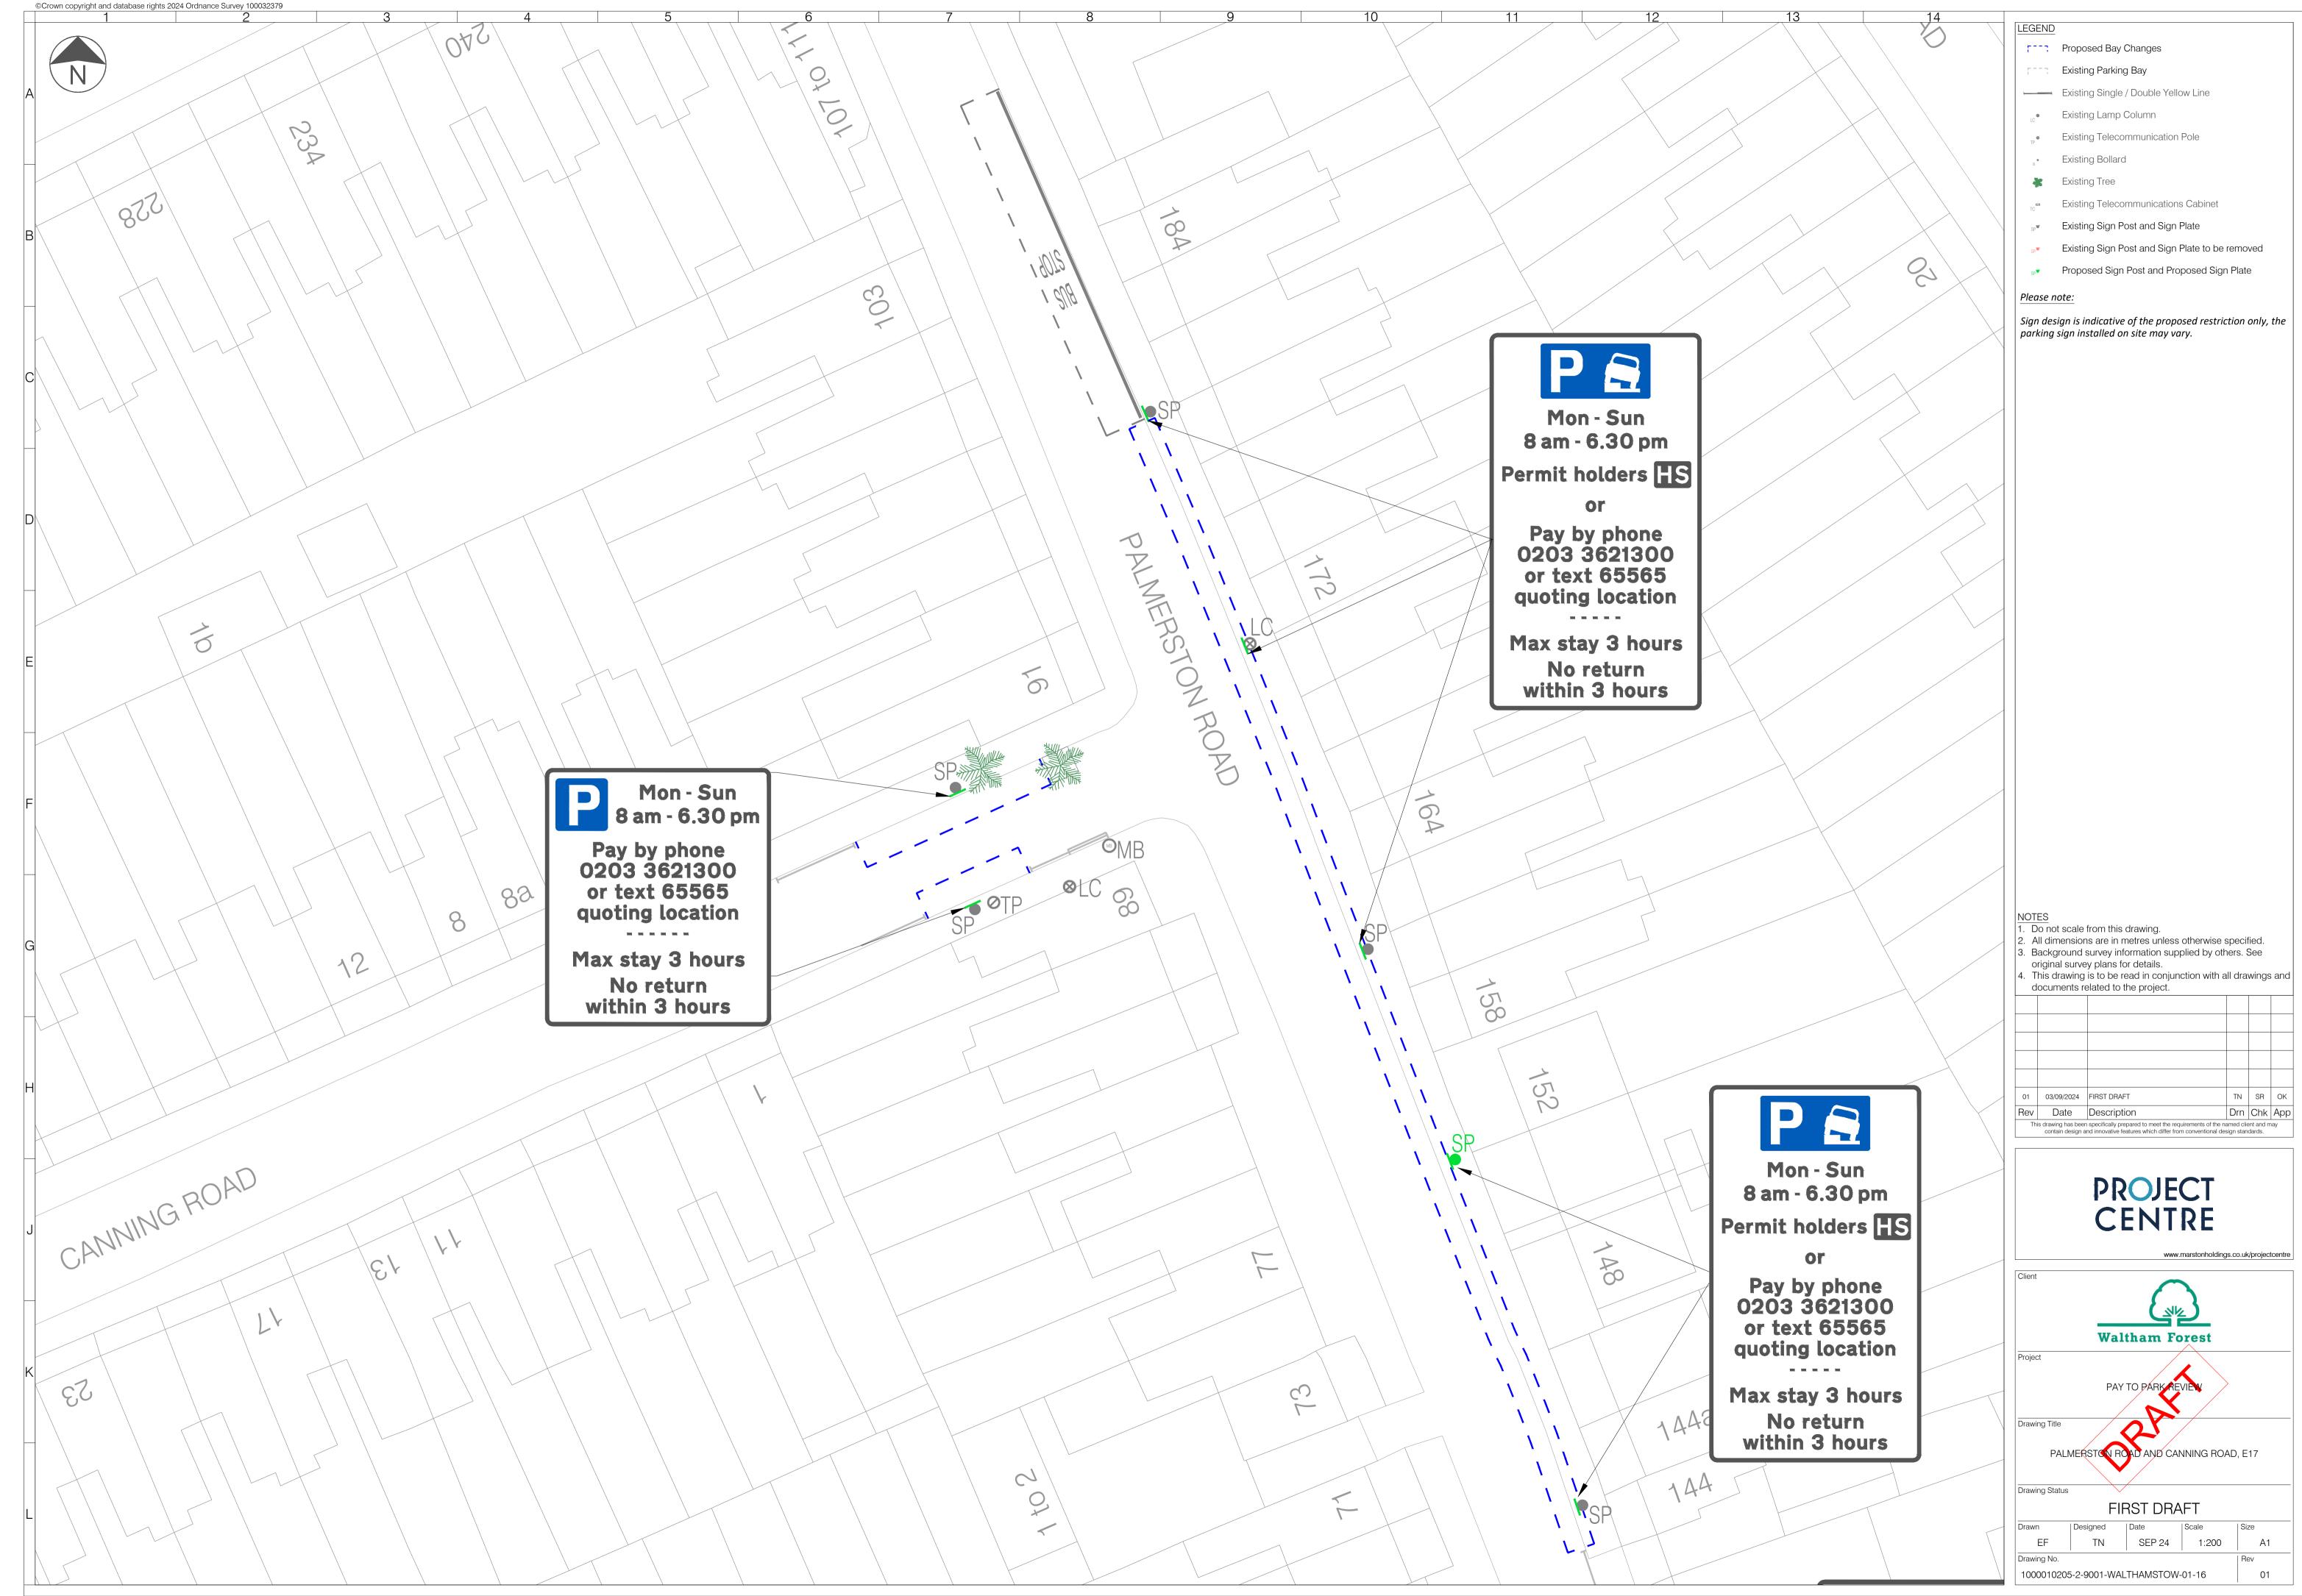

| $\sim$ $\circ$    |               |
|                                                                     |                                                                                                                                                                      |                   | /             |
|                                                                     |                                                                                                                                                                      |                   |               |









G:\Project Centre\Project-BST\1000010205 - LBWF Pay To Park Programme\2 Project Delivery\6 CAD\2 Drawing\1000010205-2-9001-WALTHAMSTOW-01.dwg









| 13       | 14     |                 |                    |                     |                                                           |                        |          |           |         |
|----------|--------|-----------------|--------------------|---------------------|-----------------------------------------------------------|------------------------|----------|-----------|---------|
|          |        | LEGEN           |                    | bosed Bay           | Changes                                                   |                        |          |           |         |
|          |        |                 |                    | ting Parkin         |                                                           |                        |          |           |