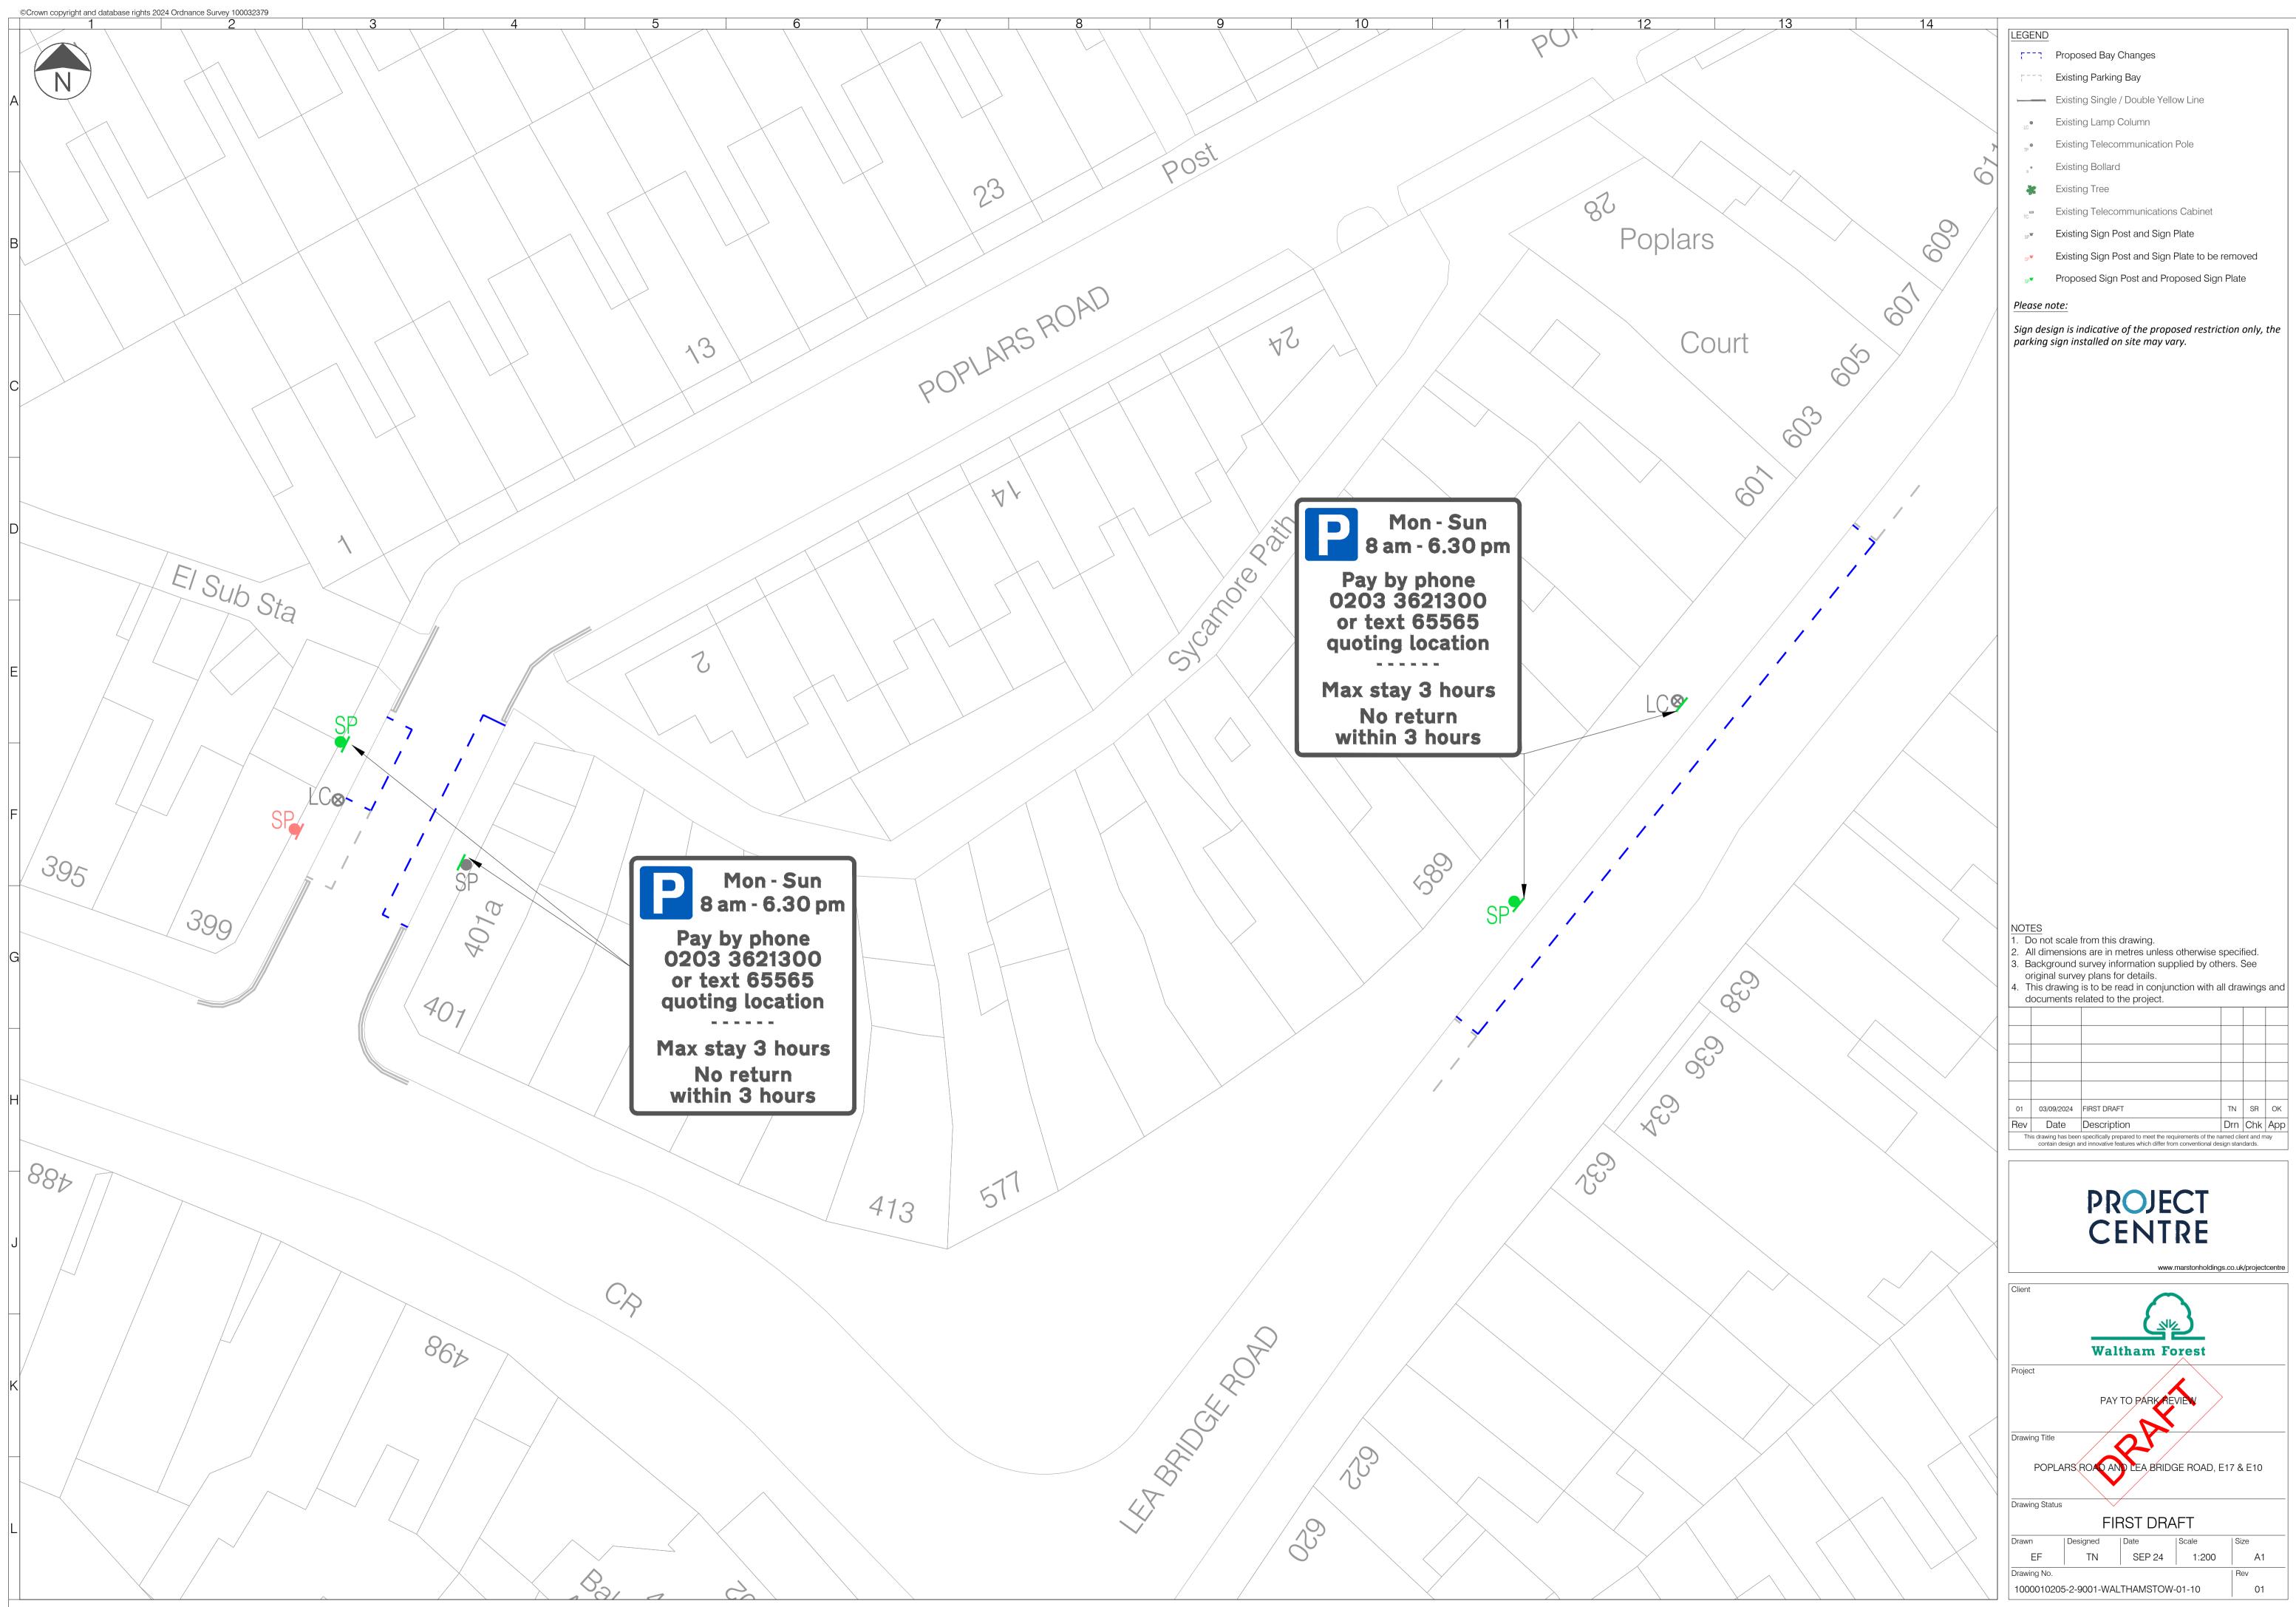

G:\Project Centre\Project-BST\1000010205 - LBWF Pay To Park Programme\2 Project Delivery\6 CAD\2 Drawing\1000010205-2-9001-LEYTONSTONE-01.dwg

G:\Project Centre\Project-BST\1000010205 - LBWF Pay To Park Programme\2 Project Delivery\6 CAD\2 Drawing\1000010205-2-9001-LEYTONSTONE-02.dwg