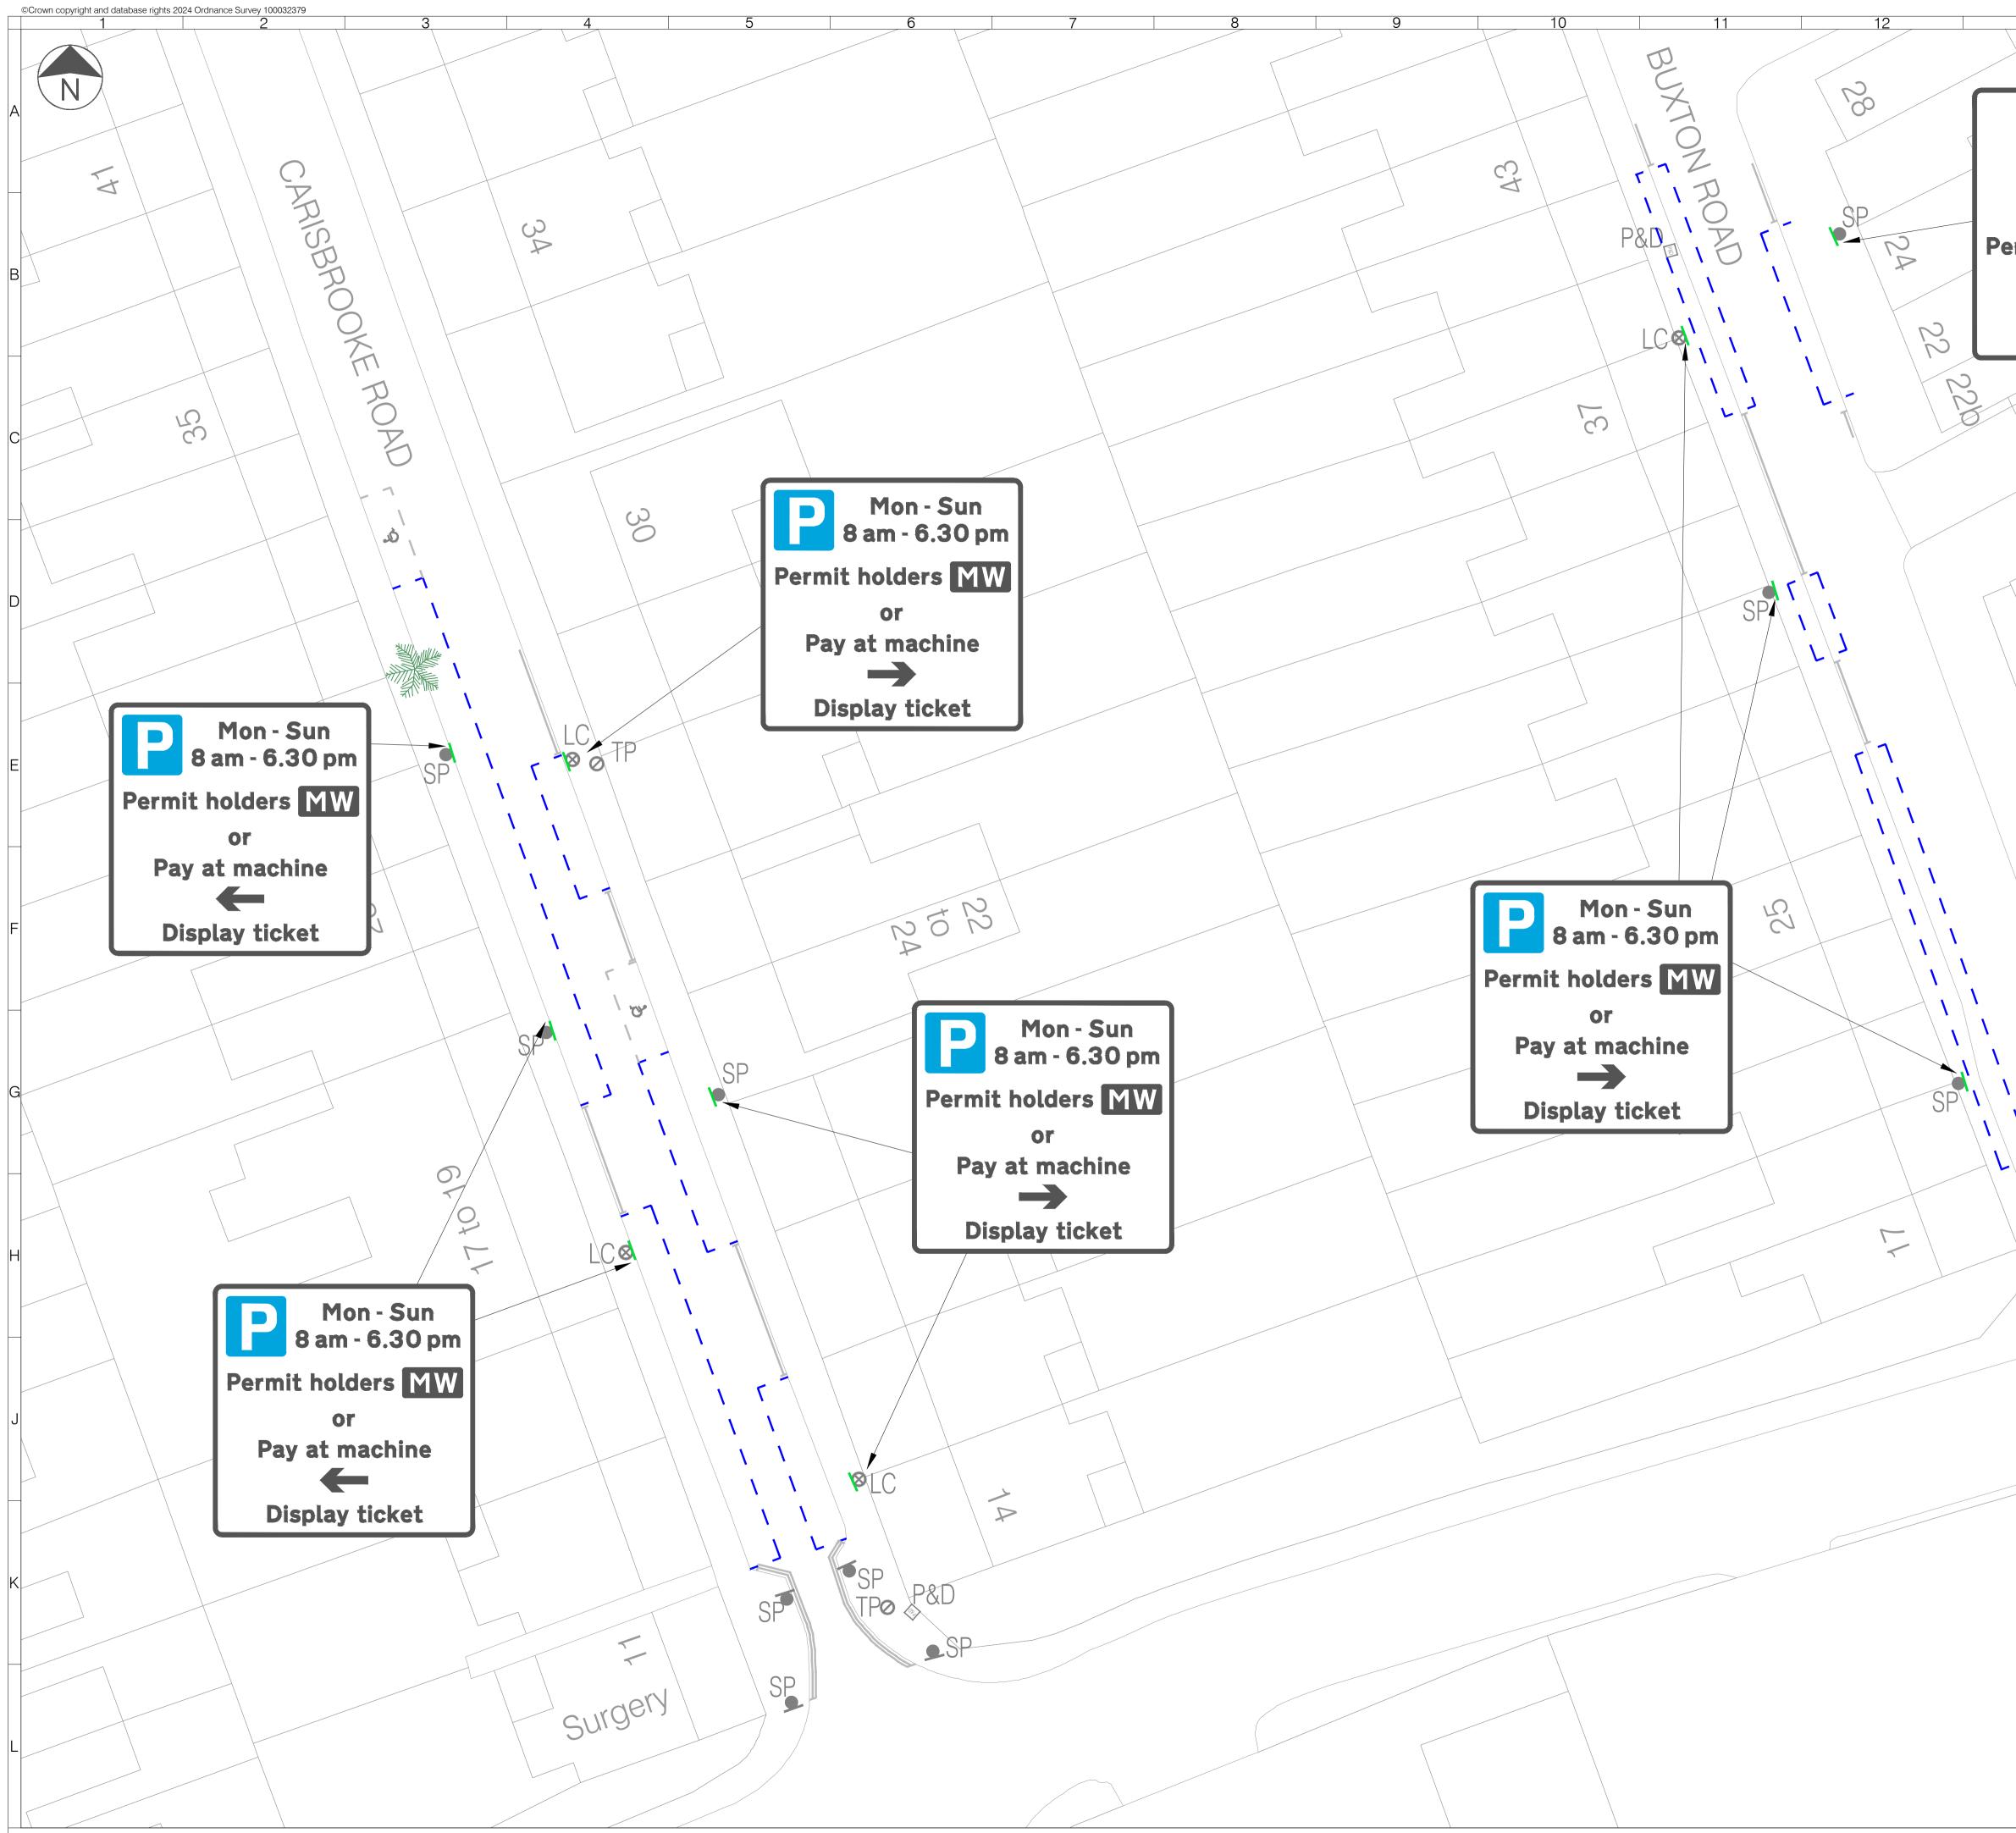

| 13 14         |                                                                                                                                                                                     |
|---------------|-------------------------------------------------------------------------------------------------------------------------------------------------------------------------------------|
|               | LEGEND                                                                                                                                                                              |
|               | Proposed Bay Changes                                                                                                                                                                |
|               | Existing Parking Bay                                                                                                                                                                |
|               | Existing Single / Double Yellow Line                                                                                                                                                |
| TTRUAD        | LC● Existing Lamp Column                                                                                                                                                            |
|               | <ul> <li>Existing Telecommunication Pole</li> </ul>                                                                                                                                 |
|               | <sup>*</sup> Existing Bollard                                                                                                                                                       |
|               | K Existing Tree                                                                                                                                                                     |
|               | TC <sup>III</sup> Existing Telecommunications Cabinet                                                                                                                               |
|               | sp <sup></sup> Existing Sign Post and Sign Plate                                                                                                                                    |
|               | SP▼ Existing Sign Post and Sign Plate to be removed                                                                                                                                 |
|               | Proposed Sign Post and Proposed Sign Plate                                                                                                                                          |
|               | Please note:                                                                                                                                                                        |
|               | Sign design is indicative of the proposed restriction only, the parking sign installed on site may vary.                                                                            |
|               |                                                                                                                                                                                     |
|               |                                                                                                                                                                                     |
|               |                                                                                                                                                                                     |
|               |                                                                                                                                                                                     |
|               |                                                                                                                                                                                     |
|               |                                                                                                                                                                                     |
|               |                                                                                                                                                                                     |
|               |                                                                                                                                                                                     |
|               |                                                                                                                                                                                     |
|               |                                                                                                                                                                                     |
|               |                                                                                                                                                                                     |
|               |                                                                                                                                                                                     |
|               |                                                                                                                                                                                     |
|               |                                                                                                                                                                                     |
|               |                                                                                                                                                                                     |
|               |                                                                                                                                                                                     |
|               |                                                                                                                                                                                     |
|               |                                                                                                                                                                                     |
|               |                                                                                                                                                                                     |
|               |                                                                                                                                                                                     |
|               |                                                                                                                                                                                     |
| 23            |                                                                                                                                                                                     |
|               |                                                                                                                                                                                     |
|               |                                                                                                                                                                                     |
|               |                                                                                                                                                                                     |
|               | NOTES                                                                                                                                                                               |
|               | <ol> <li>Do not scale from this drawing.</li> <li>All dimensions are in metres unless otherwise specified.</li> </ol>                                                               |
|               | <ol> <li>Background survey information supplied by others. See<br/>original survey plans for details.</li> </ol>                                                                    |
| DODLANDS ROAD | <ol> <li>This drawing is to be read in conjunction with all drawings and<br/>documents related to the project.</li> </ol>                                                           |
| ANDSTIC       |                                                                                                                                                                                     |
| JODE -        |                                                                                                                                                                                     |
|               |                                                                                                                                                                                     |
|               |                                                                                                                                                                                     |
|               | 01         03/09/2024         FIRST DRAFT         TN         SR         OK                                                                                                          |
|               | Rev         Date         Description         Drn         Chk         App           This drawing has been specifically prepared to meet the requirements of the named client and may |
|               | contain design and innovative features which differ from conventional design standards.                                                                                             |
| 81            |                                                                                                                                                                                     |
|               | PROJECT                                                                                                                                                                             |
|               |                                                                                                                                                                                     |
|               | CENTRE                                                                                                                                                                              |
|               | www.marstonholdings.co.uk/projectcentre                                                                                                                                             |
|               | Client                                                                                                                                                                              |
|               |                                                                                                                                                                                     |
|               |                                                                                                                                                                                     |
|               | Waltham Forest                                                                                                                                                                      |
|               | Project                                                                                                                                                                             |
|               | PAY TO PARK REVIEW                                                                                                                                                                  |
|               | Drawing Title                                                                                                                                                                       |
|               | WOOD STREET, CORBETT ROAD                                                                                                                                                           |
|               | ANE WOODLAND'S ROAD, E17                                                                                                                                                            |
|               | Drawing Status                                                                                                                                                                      |
|               | FIRST DRAFT                                                                                                                                                                         |
|               | Drawn Designed Date Scale Size                                                                                                                                                      |
|               | EF         TN         SEP 24         1:200         A1           Drawing No.         Rev                                                                                             |
|               | Drawing No.         Rev           1000010205-2-9001-WALTHAMSTOW-01-04         01                                                                                                    |
|               | L I                                                                                                                                                                                 |