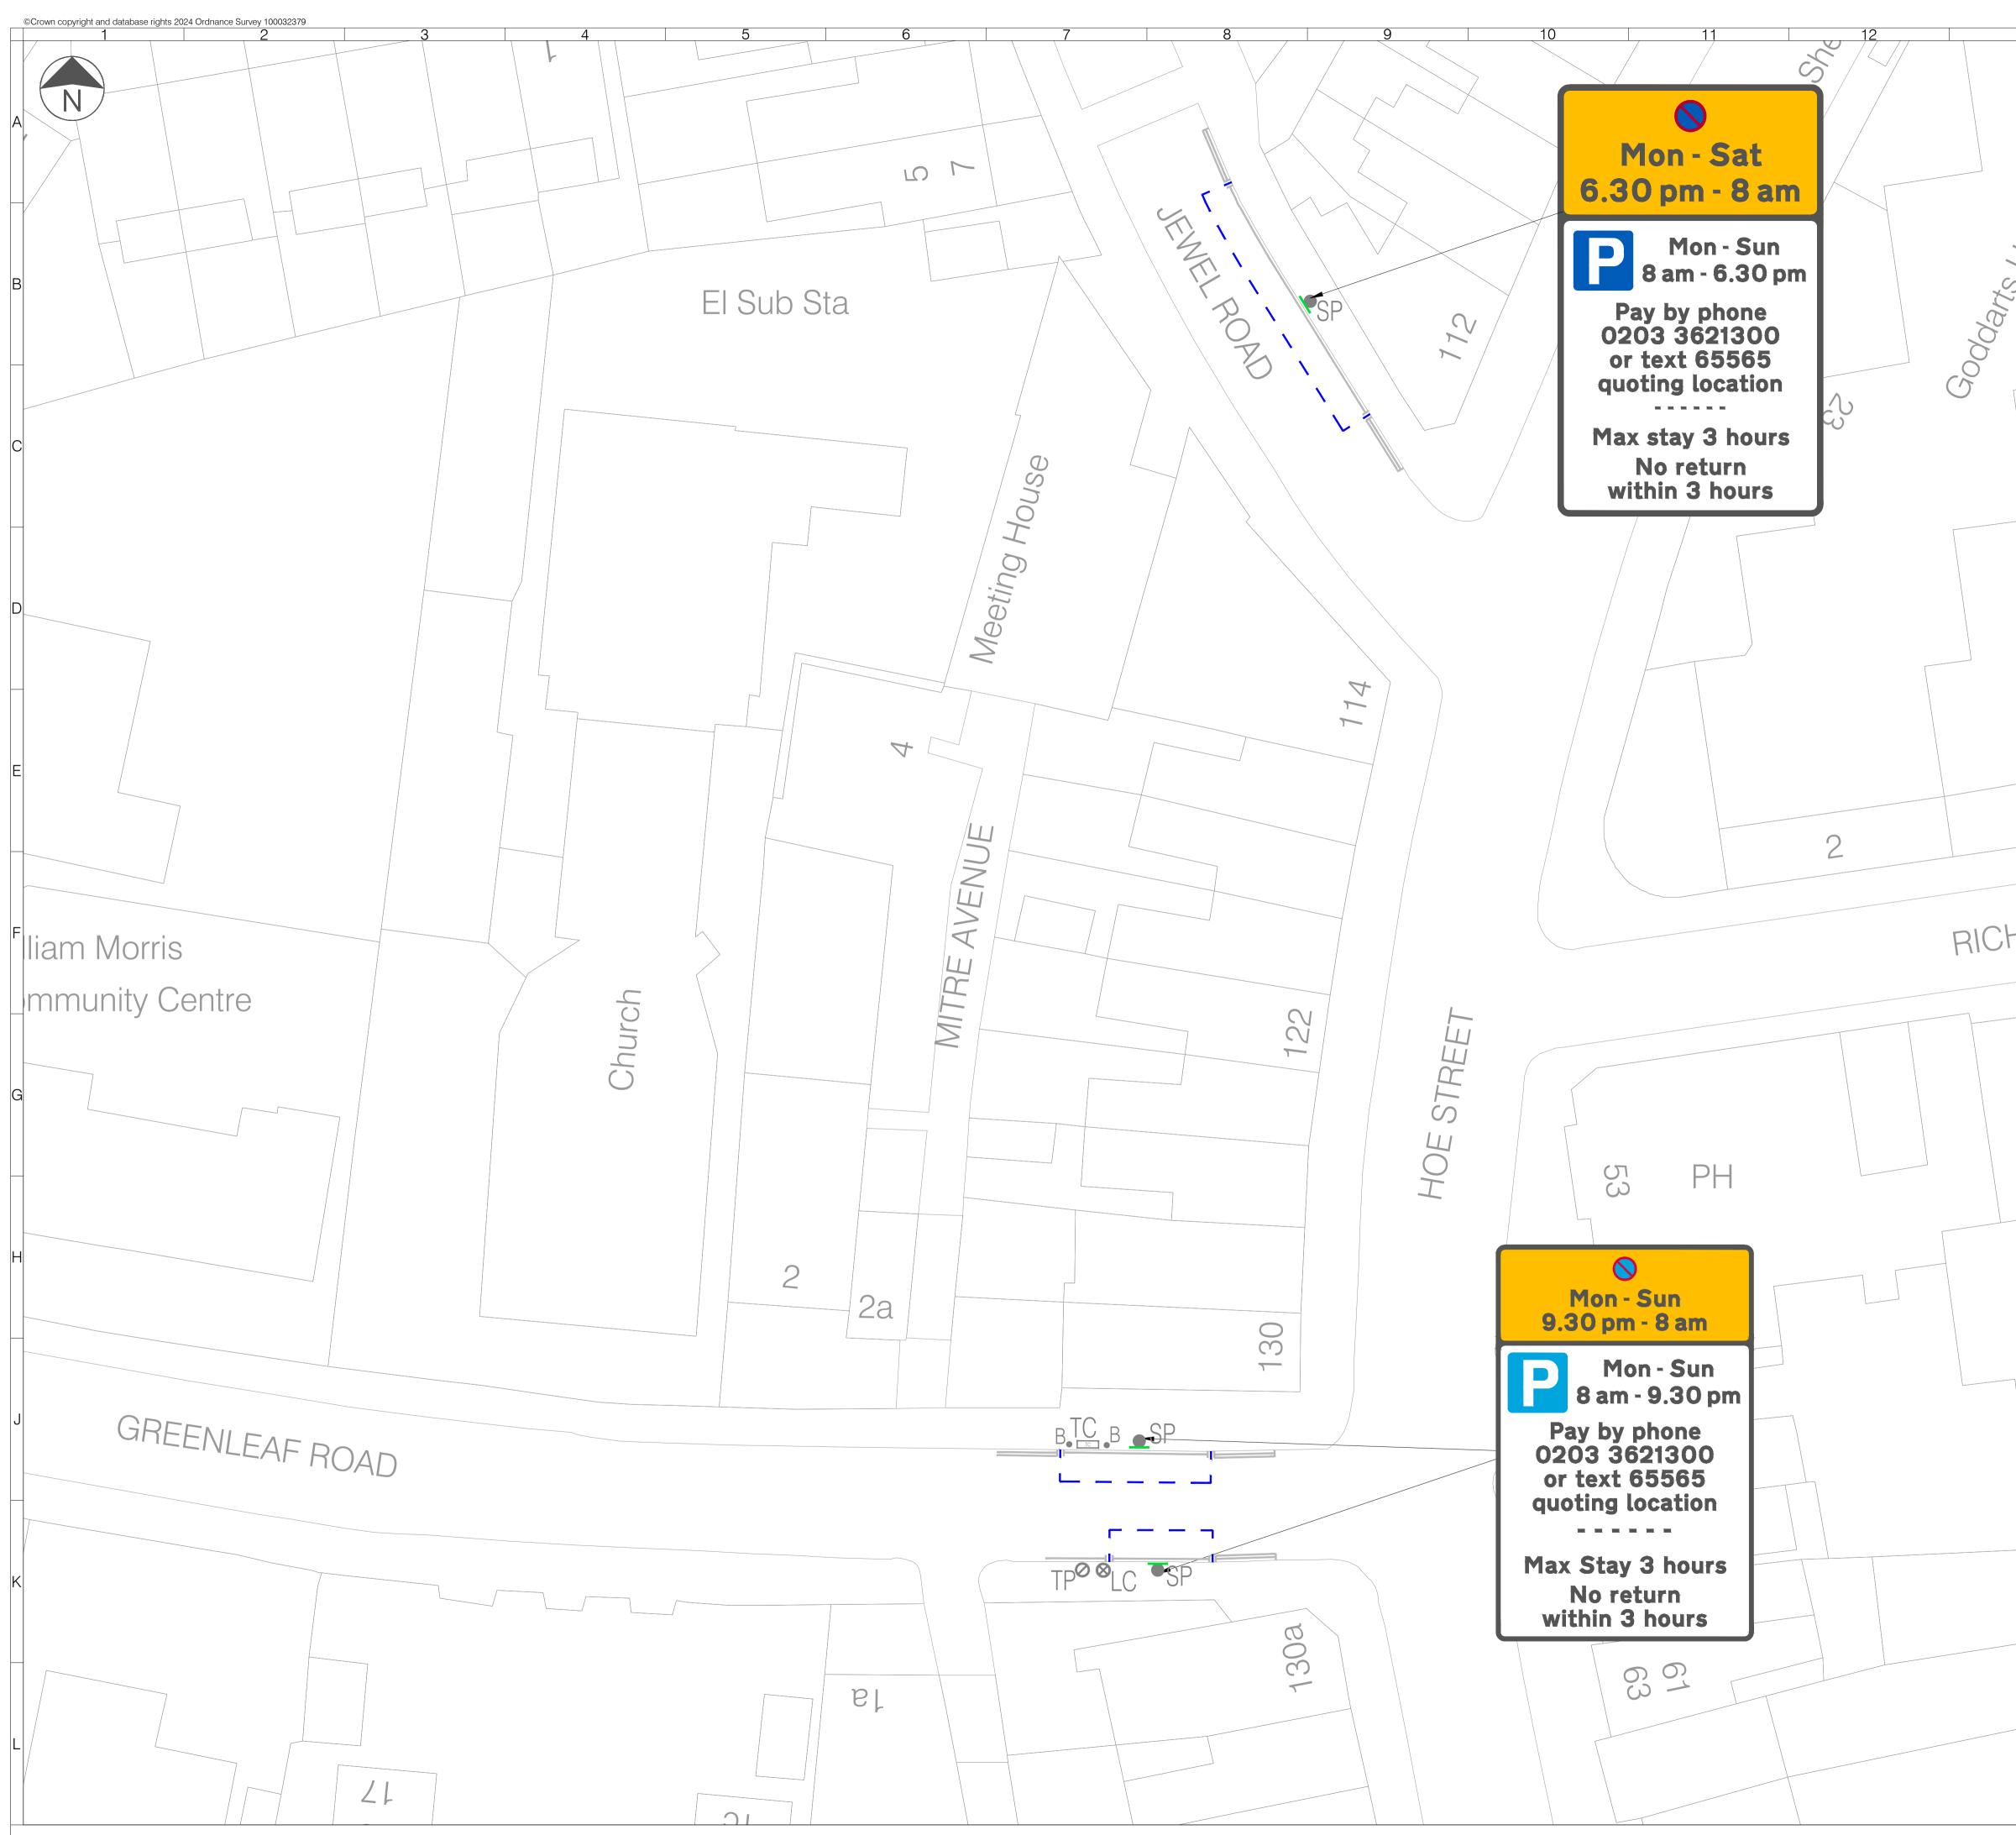

| 13           | 14                             |                                                                                                                                                                                             |
|--------------|--------------------------------|---------------------------------------------------------------------------------------------------------------------------------------------------------------------------------------------|
|              |                                | LEGEND                                                                                                                                                                                      |
|              |                                | Proposed Bay Changes                                                                                                                                                                        |
|              |                                | Existing Parking Bay                                                                                                                                                                        |
|              |                                | Existing Single / Double Yellow Line                                                                                                                                                        |
|              |                                |                                                                                                                                                                                             |
|              |                                |                                                                                                                                                                                             |
|              | 74 to 98                       | <ul> <li>Existing Telecommunication Pole</li> </ul>                                                                                                                                         |
|              | A                              | * Existing Bollard                                                                                                                                                                          |
|              | 5                              | 🐺 Existing Tree                                                                                                                                                                             |
|              | O                              | TC <sup>III</sup> Existing Telecommunications Cabinet                                                                                                                                       |
|              | Q                              |                                                                                                                                                                                             |
|              |                                | sp <sup>™</sup> Existing Sign Post and Sign Plate                                                                                                                                           |
|              |                                | Existing Sign Post and Sign Plate to be removed                                                                                                                                             |
|              |                                | Proposed Sign Post and Proposed Sign Plate                                                                                                                                                  |
|              |                                |                                                                                                                                                                                             |
| 1            |                                | Please note:                                                                                                                                                                                |
|              |                                | Sign design is indicative of the proposed restriction only, the                                                                                                                             |
|              |                                | parking sign installed on site may vary.                                                                                                                                                    |
|              |                                |                                                                                                                                                                                             |
|              |                                |                                                                                                                                                                                             |
|              |                                |                                                                                                                                                                                             |
|              |                                |                                                                                                                                                                                             |
|              |                                |                                                                                                                                                                                             |
|              |                                |                                                                                                                                                                                             |
|              |                                |                                                                                                                                                                                             |
|              |                                |                                                                                                                                                                                             |
|              |                                |                                                                                                                                                                                             |
|              |                                |                                                                                                                                                                                             |
|              |                                |                                                                                                                                                                                             |
|              |                                |                                                                                                                                                                                             |
|              |                                |                                                                                                                                                                                             |
|              |                                |                                                                                                                                                                                             |
|              |                                |                                                                                                                                                                                             |
|              |                                |                                                                                                                                                                                             |
|              |                                |                                                                                                                                                                                             |
|              |                                |                                                                                                                                                                                             |
|              |                                |                                                                                                                                                                                             |
|              |                                |                                                                                                                                                                                             |
|              |                                |                                                                                                                                                                                             |
|              |                                |                                                                                                                                                                                             |
|              |                                |                                                                                                                                                                                             |
|              |                                |                                                                                                                                                                                             |
|              |                                |                                                                                                                                                                                             |
|              |                                |                                                                                                                                                                                             |
|              |                                |                                                                                                                                                                                             |
|              |                                |                                                                                                                                                                                             |
|              |                                |                                                                                                                                                                                             |
|              |                                |                                                                                                                                                                                             |
|              |                                |                                                                                                                                                                                             |
|              |                                | NOTES                                                                                                                                                                                       |
|              |                                | 1. Do not scale from this drawing.                                                                                                                                                          |
|              |                                | <ol> <li>All dimensions are in metres unless otherwise specified.</li> <li>Background survey information supplied by others. See</li> </ol>                                                 |
|              |                                | original survey plans for details.<br>4. This drawing is to be read in conjunction with all drawings and                                                                                    |
|              |                                | documents related to the project.                                                                                                                                                           |
|              |                                |                                                                                                                                                                                             |
|              |                                |                                                                                                                                                                                             |
|              | $\sum$                         |                                                                                                                                                                                             |
|              |                                |                                                                                                                                                                                             |
|              |                                |                                                                                                                                                                                             |
|              |                                | 01 03/09/2024 FIRST DRAFT TN SR OK                                                                                                                                                          |
| $\nearrow$   |                                | Rev         Date         Description         Drn         Chk         App                                                                                                                    |
|              |                                | This drawing has been specifically prepared to meet the requirements of the named client and may<br>contain design and innovative features which differ from conventional design standards. |
|              |                                |                                                                                                                                                                                             |
| /            |                                |                                                                                                                                                                                             |
|              |                                | PROJECT                                                                                                                                                                                     |
| /            |                                |                                                                                                                                                                                             |
|              |                                | CENTRE                                                                                                                                                                                      |
|              |                                |                                                                                                                                                                                             |
|              |                                | www.marstonholdings.co.uk/projectcentre                                                                                                                                                     |
|              |                                | Client                                                                                                                                                                                      |
|              |                                |                                                                                                                                                                                             |
|              |                                |                                                                                                                                                                                             |
| $\backslash$ |                                | Waltham Forest                                                                                                                                                                              |
|              |                                | Project                                                                                                                                                                                     |
| $\backslash$ | $\setminus$ $\nearrow$ $\land$ |                                                                                                                                                                                             |
|              |                                | PAY TO PARK REVIEW                                                                                                                                                                          |
| $\backslash$ |                                |                                                                                                                                                                                             |
|              |                                | Drawing Title                                                                                                                                                                               |
|              |                                | WOOD STREET AND BRANDON ROAD, E17                                                                                                                                                           |
|              |                                |                                                                                                                                                                                             |
|              |                                | Drawing Status                                                                                                                                                                              |
|              | $\sim$ / /                     | FIRST DRAFT                                                                                                                                                                                 |
| $\checkmark$ |                                | Drawn   Designed   Date   Scale   Size                                                                                                                                                      |
|              |                                | EF TN SEP 24 1:200 A1                                                                                                                                                                       |
| /            |                                | Drawing No.                                                                                                                                                                                 |
|              |                                | 1000010205-2-9001-WALTHAMSTOW-01-01 01                                                                                                                                                      |
|              | /                              | · · · ·                                                                                                                                                                                     |