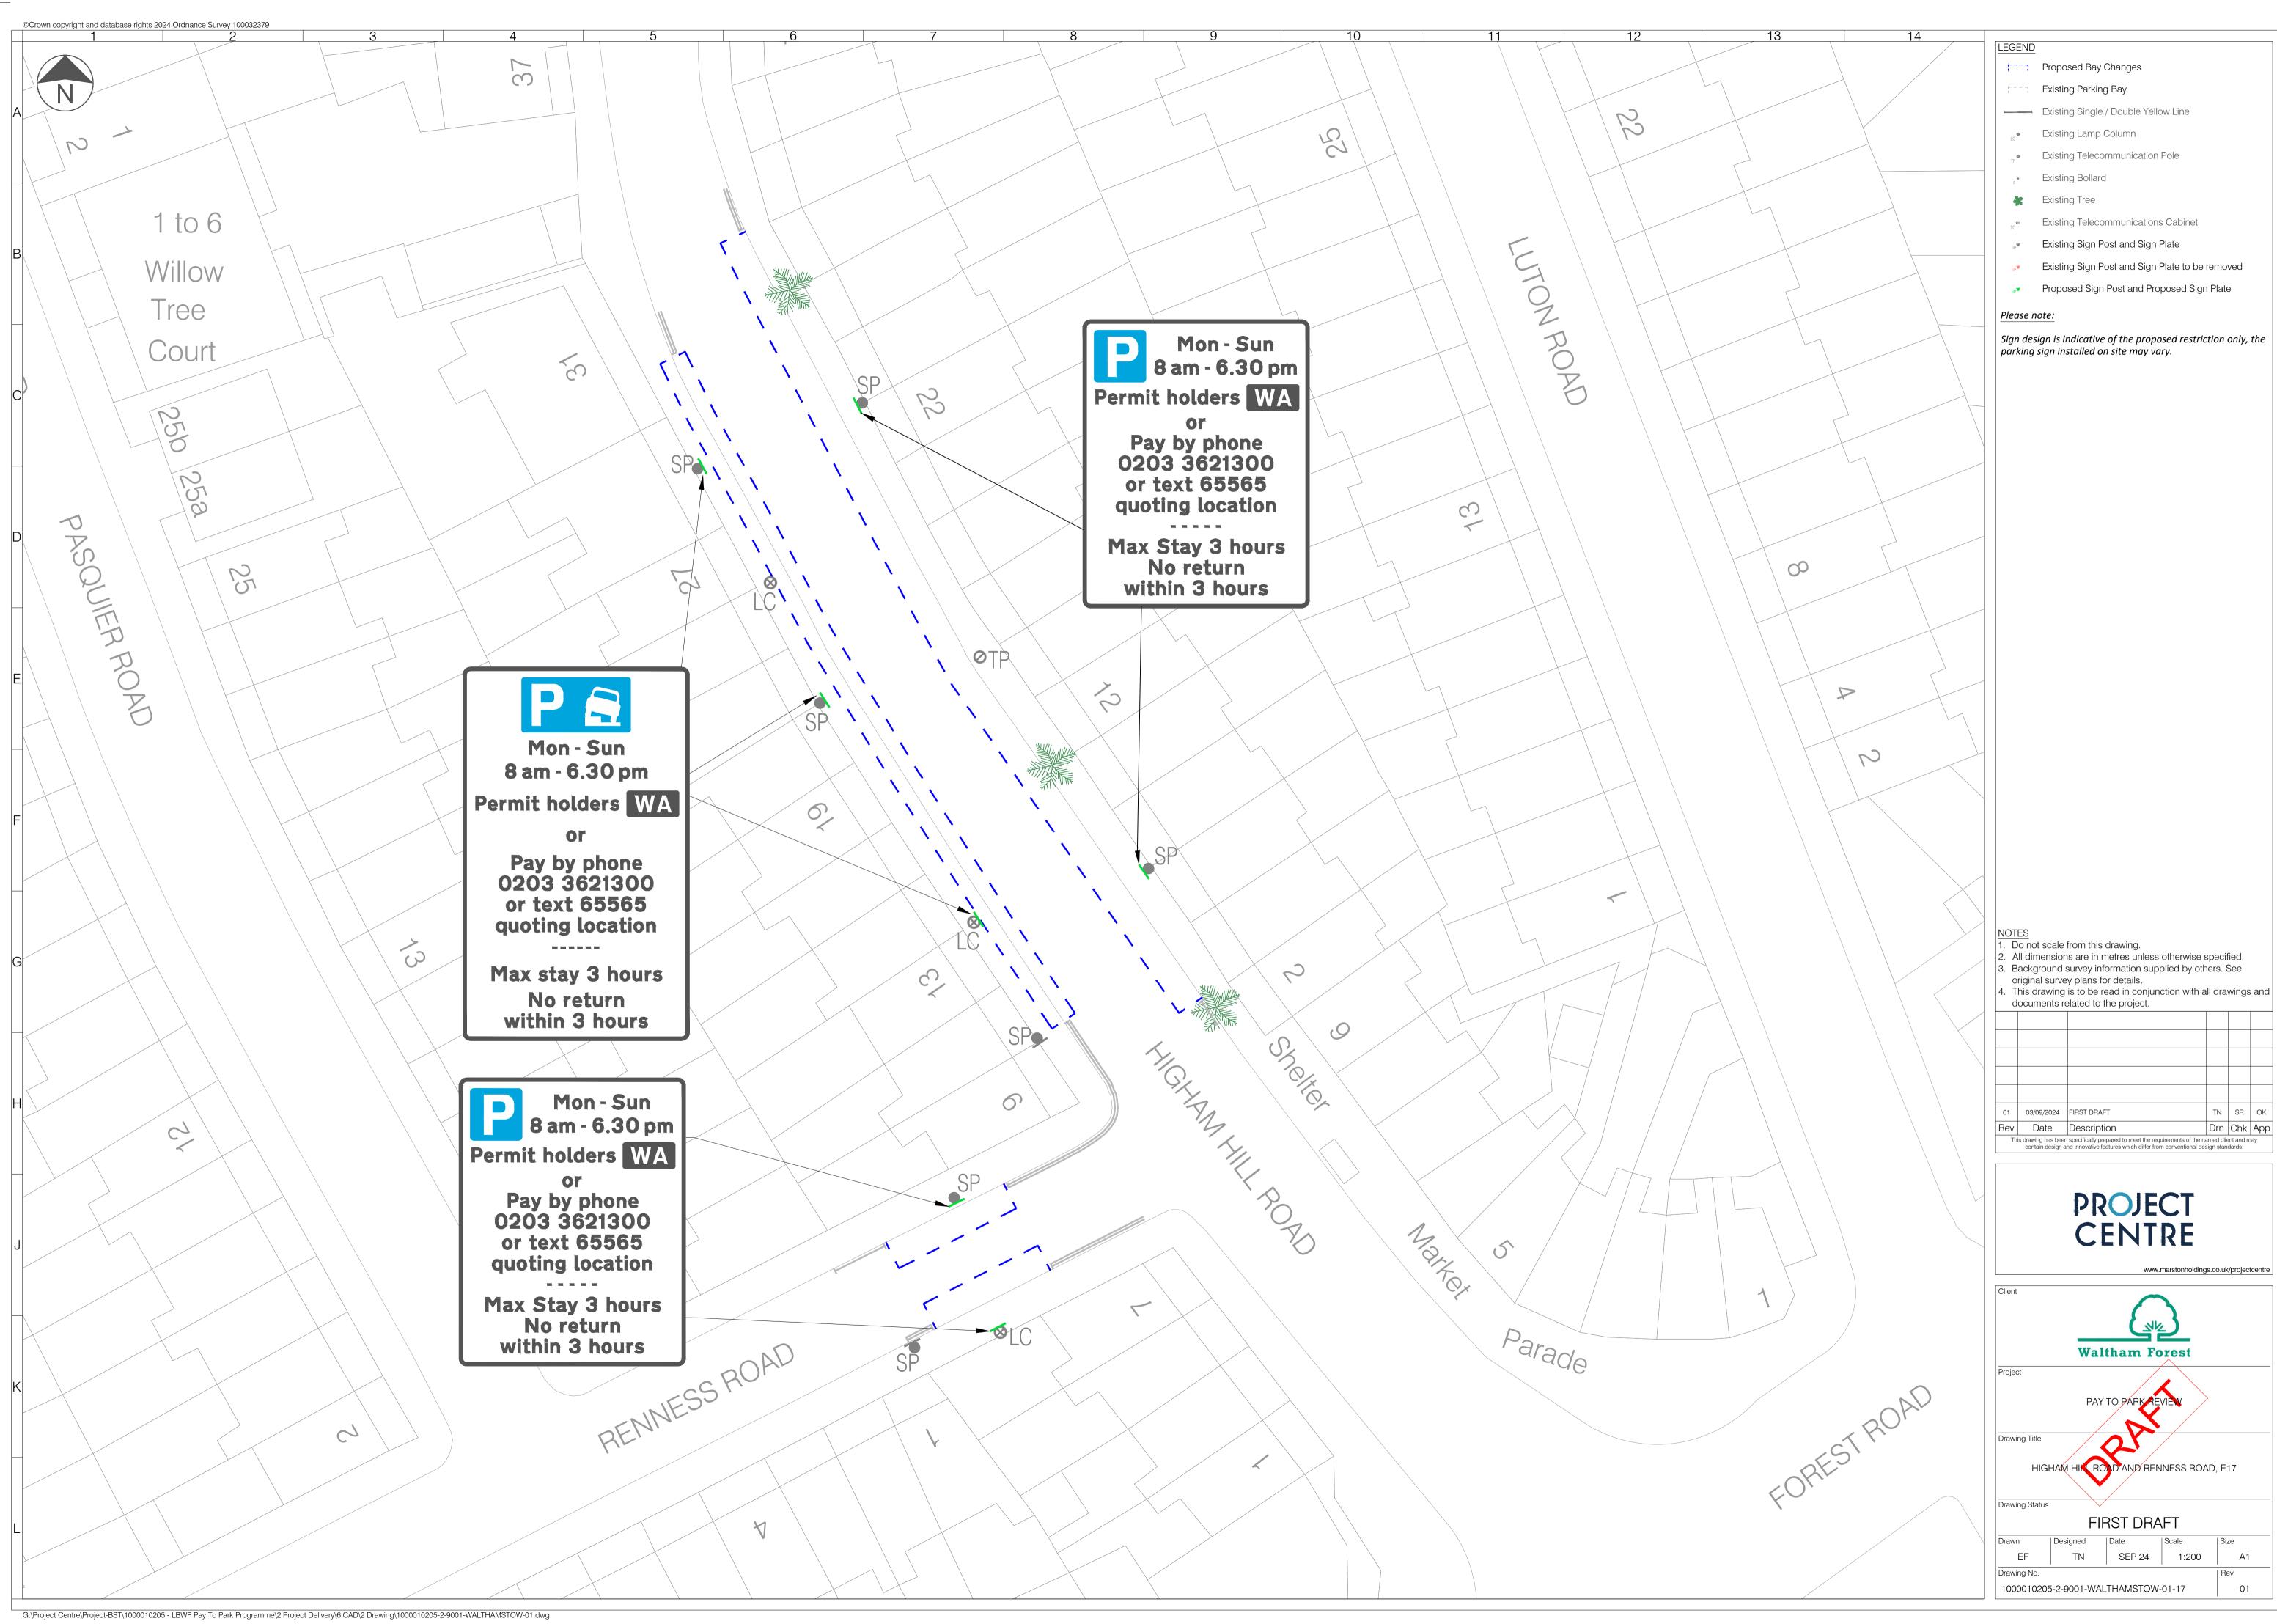

| $\sim$ $\circ$    |               |
|                                                                     |                                                                                                                                                                      |                   | /             |
|                                                                     |                                                                                                                                                                      |                   |               |









G:\Project Centre\Project-BST\1000010205 - LBWF Pay To Park Programme\2 Project Delivery\6 CAD\2 Drawing\1000010205-2-9001-WALTHAMSTOW-01.dwg









| 13       | 14     |                 |                    |                     |                                                           |                        |          |           |         |
|----------|--------|-----------------|--------------------|---------------------|-----------------------------------------------------------|------------------------|----------|-----------|---------|
|          |        | LEGEN           |                    | bosed Bay           | Changes                                                   |                        |          |           |         |
|          |        |                 |                    | ting Parkin         |                                                           |                        |          |           |