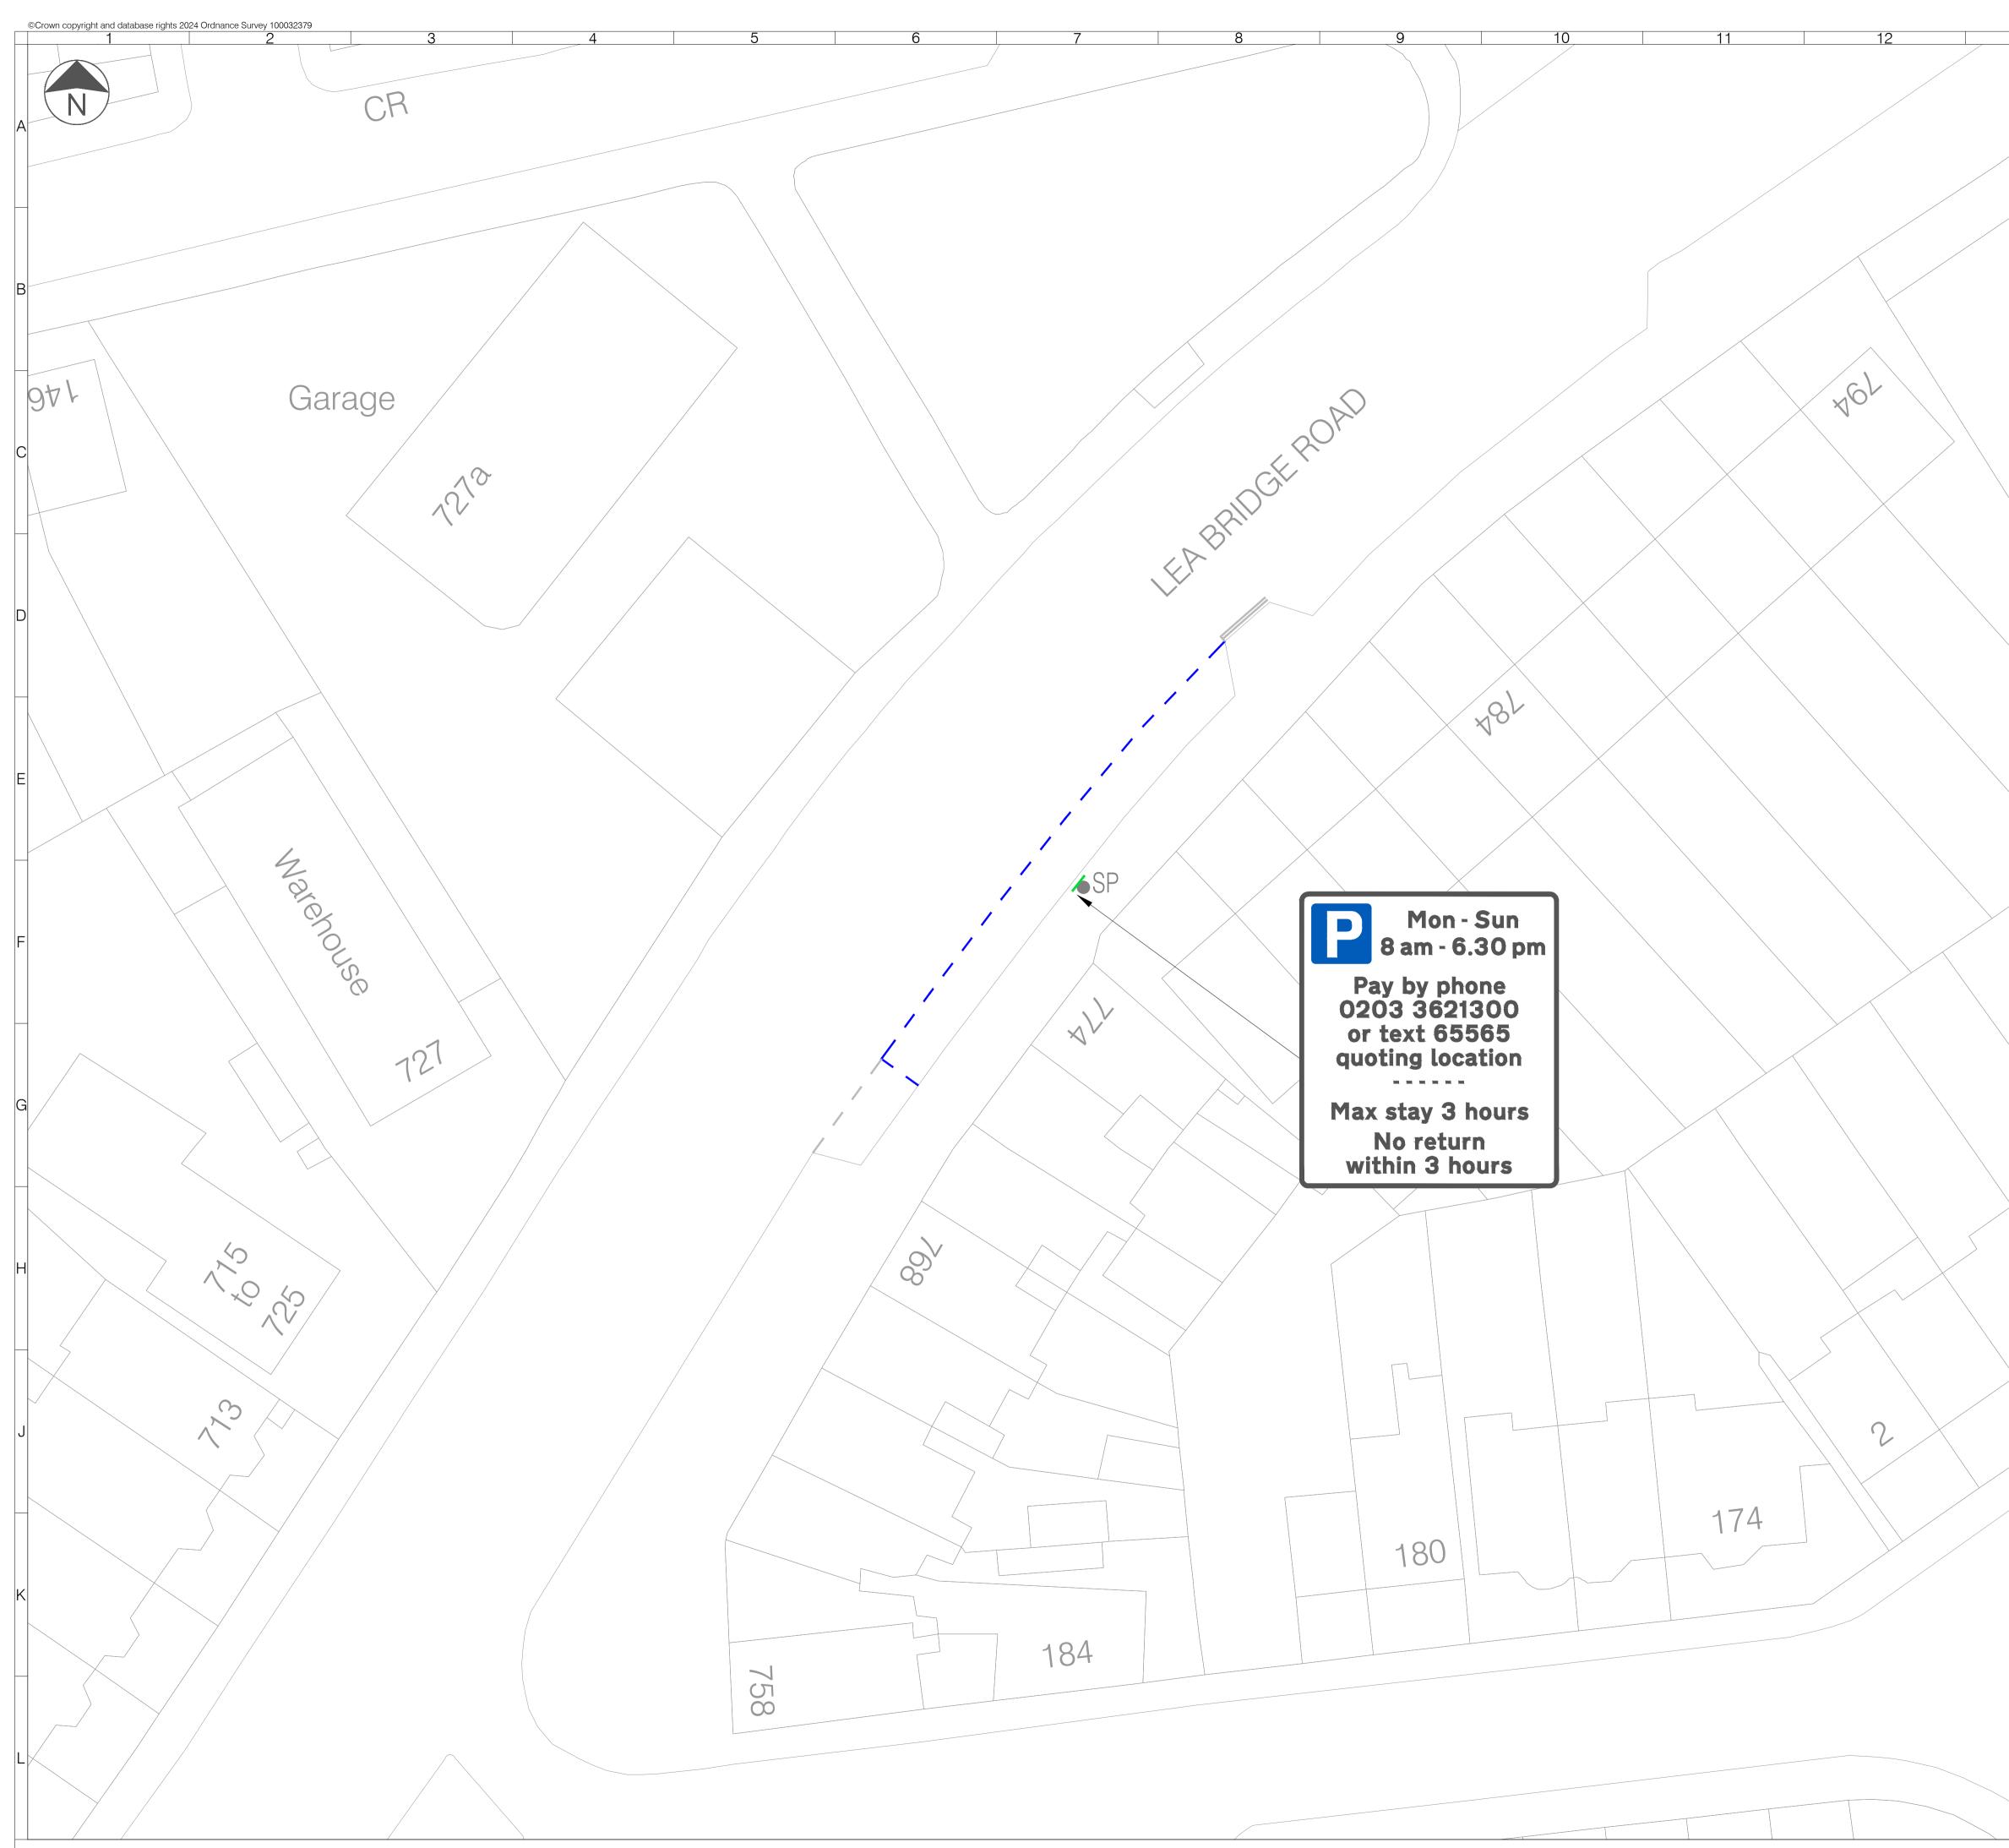

| ©Crown copyright and database rights 2024 Ordnance Survey 100032379 | 3 4                                                                                                                                                                  | 5                 | 6             |
|---------------------------------------------------------------------|----------------------------------------------------------------------------------------------------------------------------------------------------------------------|-------------------|---------------|
|                                                                     |                                                                                                                                                                      | 0,05              |               |
|                                                                     |                                                                                                                                                                      | 83                |               |
|                                                                     |                                                                                                                                                                      |                   |               |
|                                                                     |                                                                                                                                                                      |                   |               |
|                                                                     |                                                                                                                                                                      |                   |               |
|                                                                     |                                                                                                                                                                      |                   |               |
|                                                                     |                                                                                                                                                                      |                   |               |
|                                                                     |                                                                                                                                                                      |                   |               |
|                                                                     |                                                                                                                                                                      |                   |               |
|                                                                     |                                                                                                                                                                      |                   |               |
| B                                                                   |                                                                                                                                                                      |                   |               |
|                                                                     |                                                                                                                                                                      |                   |               |
|                                                                     |                                                                                                                                                                      |                   |               |
|                                                                     |                                                                                                                                                                      |                   |               |
|                                                                     |                                                                                                                                                                      |                   |               |
|                                                                     |                                                                                                                                                                      | 91                |               |
| 65                                                                  |                                                                                                                                                                      |                   |               |
|                                                                     |                                                                                                                                                                      |                   |               |
| C                                                                   |                                                                                                                                                                      |                   |               |
|                                                                     |                                                                                                                                                                      |                   |               |
|                                                                     |                                                                                                                                                                      |                   |               |
|                                                                     |                                                                                                                                                                      |                   |               |
|                                                                     |                                                                                                                                                                      |                   |               |
|                                                                     |                                                                                                                                                                      |                   | \ <u>\</u>    |
|                                                                     |                                                                                                                                                                      |                   |               |
|                                                                     | 9 / / / /                                                                                                                                                            |                   |               |
|                                                                     | - \ \ \ \ \                                                                                                                                                          |                   |               |
|                                                                     |                                                                                                                                                                      |                   |               |
|                                                                     |                                                                                                                                                                      |                   |               |
|                                                                     |                                                                                                                                                                      |                   |               |
|                                                                     |                                                                                                                                                                      |                   |               |
|                                                                     |                                                                                                                                                                      |                   |               |
|                                                                     |                                                                                                                                                                      |                   |               |
|                                                                     |                                                                                                                                                                      |                   |               |
|                                                                     |                                                                                                                                                                      |                   |               |
|                                                                     |                                                                                                                                                                      |                   |               |
|                                                                     | Mon - Sun                                                                                                                                                            |                   |               |
|                                                                     | 8 am - 6.30 pr                                                                                                                                                       | n                 |               |
|                                                                     |                                                                                                                                                                      |                   |               |
| F                                                                   |                                                                                                                                                                      |                   |               |
|                                                                     | Pay by phone<br>0203 3621300                                                                                                                                         |                   |               |
|                                                                     | 0203 3621300                                                                                                                                                         |                   |               |
|                                                                     | or text 65565                                                                                                                                                        |                   |               |
|                                                                     | quoting location                                                                                                                                                     |                   | 61            |
|                                                                     |                                                                                                                                                                      |                   |               |
|                                                                     | Max stay 3 hours                                                                                                                                                     |                   | 57            |
|                                                                     |                                                                                                                                                                      |                   |               |
| G                                                                   | No return                                                                                                                                                            |                   |               |
|                                                                     | within 3 hours                                                                                                                                                       |                   |               |
|                                                                     |                                                                                                                                                                      |                   |               |
|                                                                     |                                                                                                                                                                      |                   |               |
|                                                                     |                                                                                                                                                                      |                   |               |
|                                                                     |                                                                                                                                                                      |                   |               |
|                                                                     |                                                                                                                                                                      |                   | /             |
|                                                                     |                                                                                                                                                                      | SP                |               |
|                                                                     | 45                                                                                                                                                                   |                   |               |
|                                                                     |                                                                                                                                                                      |                   |               |
|                                                                     |                                                                                                                                                                      |                   |               |
|                                                                     |                                                                                                                                                                      |                   | $\langle$     |
|                                                                     |                                                                                                                                                                      |                   | $\rightarrow$ |
|                                                                     |                                                                                                                                                                      |                   |               |
|                                                                     |                                                                                                                                                                      |                   | $\searrow$    |
|                                                                     | AL                                                                                                                                                                   |                   |               |
| 35                                                                  | RUI                                                                                                                                                                  |                   | $\searrow$    |
|                                                                     | ,R5'                                                                                                                                                                 |                   |               |
|                                                                     | A                                                                                                                                                                    | $\langle \rangle$ | 67.           |
| DOF .                                                               | ARSROAD                                                                                                                                                              |                   | 776           |
|                                                                     |                                                                                                                                                                      |                   |               |
| κ                                                                   |                                                                                                                                                                      |                   | 0             |
|                                                                     |                                                                                                                                                                      | ~ *               | D D           |
|                                                                     |                                                                                                                                                                      |                   | 5 / /         |
|                                                                     |                                                                                                                                                                      |                   |               |
|                                                                     |                                                                                                                                                                      |                   | × /           |
|                                                                     |                                                                                                                                                                      | 6                 | / /           |
|                                                                     | $1. \qquad \searrow \qquad \swarrow \qquad \searrow \qquad \searrow$ | _                 |               |
|                                                                     | Poplars                                                                                                                                                              | $\rightarrow$     |               |
|                                                                     | Poplars                                                                                                                                                              | $\sim$ $\circ$    |               |
|                                                                     |                                                                                                                                                                      |                   | /             |
|                                                                     |                                                                                                                                                                      |                   |               |