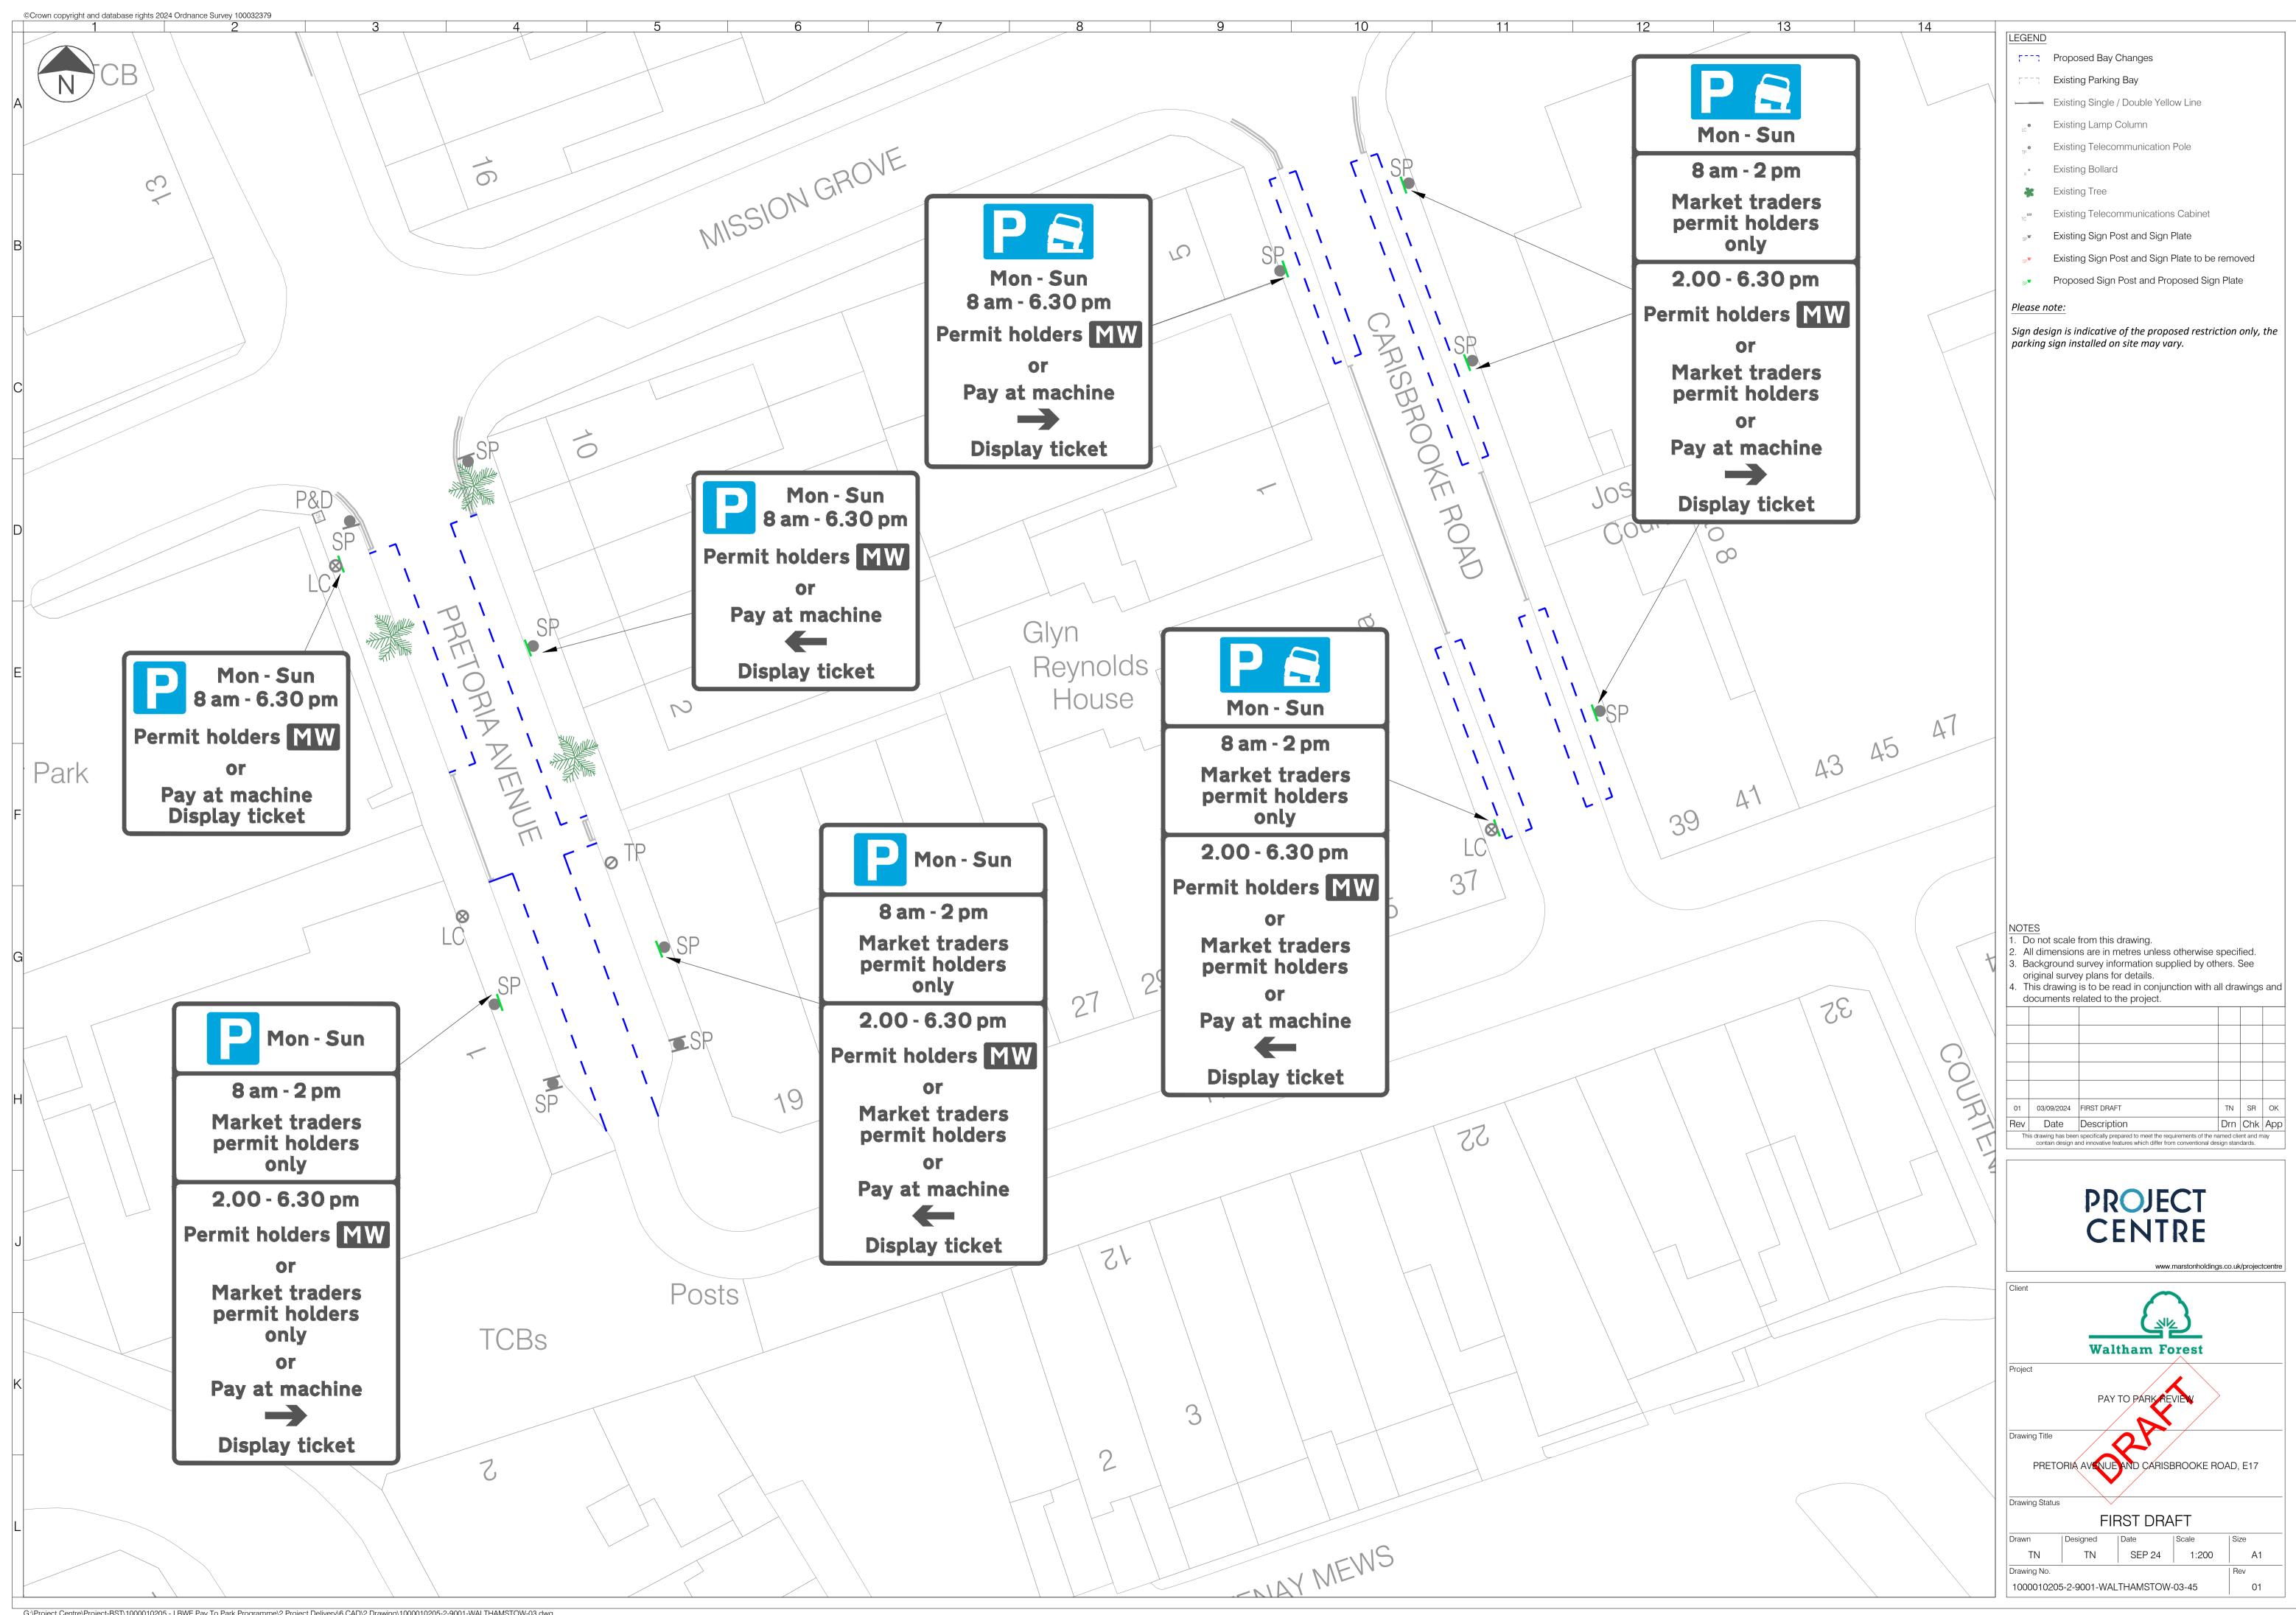

| 13 14         |                                                                                                                                                                                     |
|---------------|-------------------------------------------------------------------------------------------------------------------------------------------------------------------------------------|
|               | LEGEND                                                                                                                                                                              |
|               | Proposed Bay Changes                                                                                                                                                                |
|               | Existing Parking Bay                                                                                                                                                                |
|               | Existing Single / Double Yellow Line                                                                                                                                                |
| TTRUAD        | LC● Existing Lamp Column                                                                                                                                                            |
|               | <ul> <li>Existing Telecommunication Pole</li> </ul>                                                                                                                                 |
|               | <sup>*</sup> Existing Bollard                                                                                                                                                       |
|               | K Existing Tree                                                                                                                                                                     |
|               | TC <sup>III</sup> Existing Telecommunications Cabinet                                                                                                                               |
|               | sp <sup></sup> Existing Sign Post and Sign Plate                                                                                                                                    |
|               | SP▼ Existing Sign Post and Sign Plate to be removed                                                                                                                                 |
|               | Proposed Sign Post and Proposed Sign Plate                                                                                                                                          |
|               | Please note:                                                                                                                                                                        |
|               | Sign design is indicative of the proposed restriction only, the parking sign installed on site may vary.                                                                            |
|               |                                                                                                                                                                                     |
|               |                                                                                                                                                                                     |
|               |                                                                                                                                                                                     |
|               |                                                                                                                                                                                     |
|               |                                                                                                                                                                                     |
|               |                                                                                                                                                                                     |
|               |                                                                                                                                                                                     |
|               |                                                                                                                                                                                     |
|               |                                                                                                                                                                                     |
|               |                                                                                                                                                                                     |
|               |                                                                                                                                                                                     |
|               |                                                                                                                                                                                     |
|               |                                                                                                                                                                                     |
|               |                                                                                                                                                                                     |
|               |                                                                                                                                                                                     |
|               |                                                                                                                                                                                     |
|               |                                                                                                                                                                                     |
|               |                                                                                                                                                                                     |
|               |                                                                                                                                                                                     |
|               |                                                                                                                                                                                     |
|               |                                                                                                                                                                                     |
| 23            |                                                                                                                                                                                     |
|               |                                                                                                                                                                                     |
|               |                                                                                                                                                                                     |
|               |                                                                                                                                                                                     |
|               | NOTES                                                                                                                                                                               |
|               | <ol> <li>Do not scale from this drawing.</li> <li>All dimensions are in metres unless otherwise specified.</li> </ol>                                                               |
|               | <ol> <li>Background survey information supplied by others. See<br/>original survey plans for details.</li> </ol>                                                                    |
| DODLANDS ROAD | <ol> <li>This drawing is to be read in conjunction with all drawings and<br/>documents related to the project.</li> </ol>                                                           |
| ANDSTIC       |                                                                                                                                                                                     |
| JODE -        |                                                                                                                                                                                     |
|               |                                                                                                                                                                                     |
|               |                                                                                                                                                                                     |
|               | 01         03/09/2024         FIRST DRAFT         TN         SR         OK                                                                                                          |
|               | Rev         Date         Description         Drn         Chk         App           This drawing has been specifically prepared to meet the requirements of the named client and may |
|               | contain design and innovative features which differ from conventional design standards.                                                                                             |
| 81            |                                                                                                                                                                                     |
|               | PROJECT                                                                                                                                                                             |
|               |                                                                                                                                                                                     |
|               | CENTRE                                                                                                                                                                              |
|               | www.marstonholdings.co.uk/projectcentre                                                                                                                                             |
|               | Client                                                                                                                                                                              |
|               |                                                                                                                                                                                     |
|               |                                                                                                                                                                                     |
|               | Waltham Forest                                                                                                                                                                      |
|               | Project                                                                                                                                                                             |
|               | PAY TO PARK REVIEW                                                                                                                                                                  |
|               | Drawing Title                                                                                                                                                                       |
|               | WOOD STREET, CORBETT ROAD                                                                                                                                                           |
|               | ANE WOODLAND'S ROAD, E17                                                                                                                                                            |
|               | Drawing Status                                                                                                                                                                      |
|               | FIRST DRAFT                                                                                                                                                                         |
|               | Drawn Designed Date Scale Size                                                                                                                                                      |
|               | EF         TN         SEP 24         1:200         A1           Drawing No.         Rev                                                                                             |
|               | Drawing No.         Rev           1000010205-2-9001-WALTHAMSTOW-01-04         01                                                                                                    |
|               | L I                                                                                                                                                                                 |