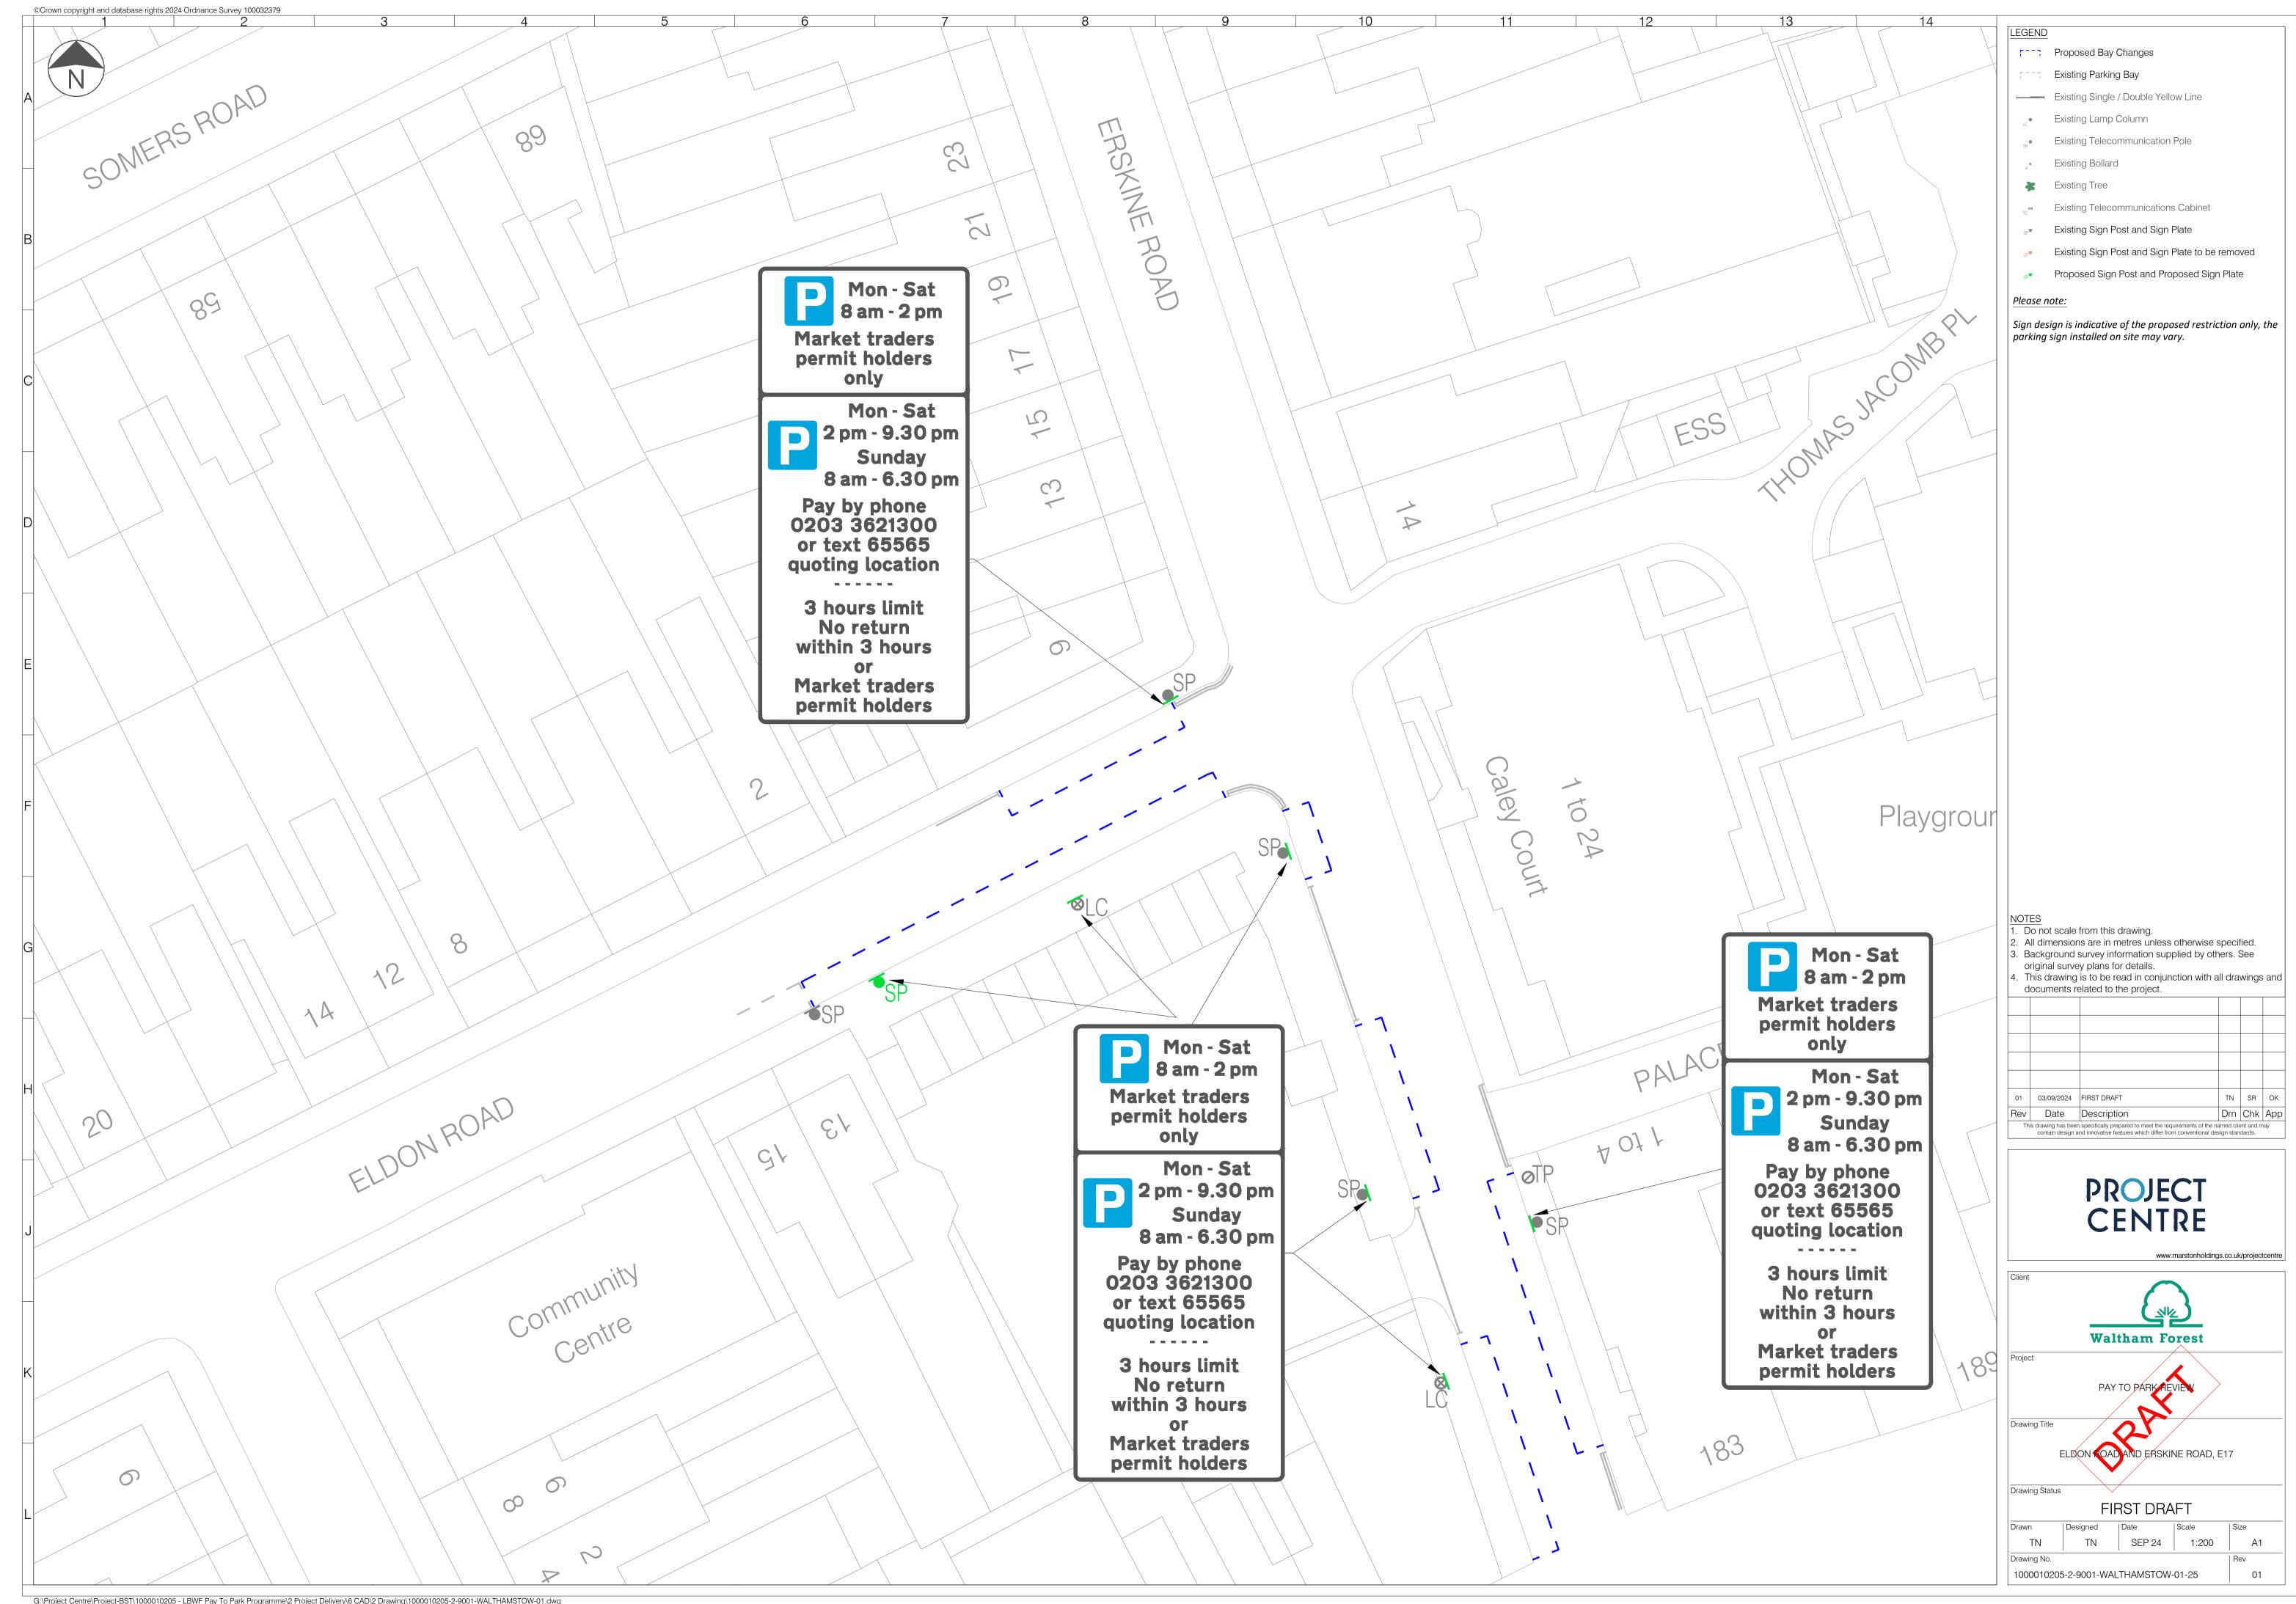

| 13           | 14                             |                                                                                                                                                                                             |
|--------------|--------------------------------|---------------------------------------------------------------------------------------------------------------------------------------------------------------------------------------------|
|              |                                | LEGEND                                                                                                                                                                                      |
|              |                                | Proposed Bay Changes                                                                                                                                                                        |
|              |                                | Existing Parking Bay                                                                                                                                                                        |
|              |                                | Existing Single / Double Yellow Line                                                                                                                                                        |
|              |                                |                                                                                                                                                                                             |
|              |                                |                                                                                                                                                                                             |
|              | 74 to 98                       | <ul> <li>Existing Telecommunication Pole</li> </ul>                                                                                                                                         |
|              | A                              | * Existing Bollard                                                                                                                                                                          |
|              | 5                              | 🐺 Existing Tree                                                                                                                                                                             |
|              | O                              | TC <sup>III</sup> Existing Telecommunications Cabinet                                                                                                                                       |
|              | Q                              |                                                                                                                                                                                             |
|              |                                | sp <sup>™</sup> Existing Sign Post and Sign Plate                                                                                                                                           |
|              |                                | Existing Sign Post and Sign Plate to be removed                                                                                                                                             |
|              |                                | Proposed Sign Post and Proposed Sign Plate                                                                                                                                                  |
|              |                                |                                                                                                                                                                                             |
| 1            |                                | Please note:                                                                                                                                                                                |
|              |                                | Sign design is indicative of the proposed restriction only, the                                                                                                                             |
|              |                                | parking sign installed on site may vary.                                                                                                                                                    |
|              |                                |                                                                                                                                                                                             |
|              |                                |                                                                                                                                                                                             |
|              |                                |                                                                                                                                                                                             |
|              |                                |                                                                                                                                                                                             |
|              |                                |                                                                                                                                                                                             |
|              |                                |                                                                                                                                                                                             |
|              |                                |                                                                                                                                                                                             |
|              |                                |                                                                                                                                                                                             |
|              |                                |                                                                                                                                                                                             |
|              |                                |                                                                                                                                                                                             |
|              |                                |                                                                                                                                                                                             |
|              |                                |                                                                                                                                                                                             |
|              |                                |                                                                                                                                                                                             |
|              |                                |                                                                                                                                                                                             |
|              |                                |                                                                                                                                                                                             |
|              |                                |                                                                                                                                                                                             |
|              |                                |                                                                                                                                                                                             |
|              |                                |                                                                                                                                                                                             |
|              |                                |                                                                                                                                                                                             |
|              |                                |                                                                                                                                                                                             |
|              |                                |                                                                                                                                                                                             |
|              |                                |                                                                                                                                                                                             |
|              |                                |                                                                                                                                                                                             |
|              |                                |                                                                                                                                                                                             |
|              |                                |                                                                                                                                                                                             |
|              |                                |                                                                                                                                                                                             |
|              |                                |                                                                                                                                                                                             |
|              |                                |                                                                                                                                                                                             |
|              |                                |                                                                                                                                                                                             |
|              |                                |                                                                                                                                                                                             |
|              |                                |                                                                                                                                                                                             |
|              |                                | NOTES                                                                                                                                                                                       |
|              |                                | 1. Do not scale from this drawing.                                                                                                                                                          |
|              |                                | <ol> <li>All dimensions are in metres unless otherwise specified.</li> <li>Background survey information supplied by others. See</li> </ol>                                                 |
|              |                                | original survey plans for details.<br>4. This drawing is to be read in conjunction with all drawings and                                                                                    |
|              |                                | documents related to the project.                                                                                                                                                           |
|              |                                |                                                                                                                                                                                             |
|              |                                |                                                                                                                                                                                             |
|              | $\sum$                         |                                                                                                                                                                                             |
|              |                                |                                                                                                                                                                                             |
|              |                                |                                                                                                                                                                                             |
|              |                                | 01 03/09/2024 FIRST DRAFT TN SR OK                                                                                                                                                          |
| $\nearrow$   |                                | Rev         Date         Description         Drn         Chk         App                                                                                                                    |
|              |                                | This drawing has been specifically prepared to meet the requirements of the named client and may<br>contain design and innovative features which differ from conventional design standards. |
|              |                                |                                                                                                                                                                                             |
| /            |                                |                                                                                                                                                                                             |
|              |                                | PROJECT                                                                                                                                                                                     |
| /            |                                |                                                                                                                                                                                             |
|              |                                | CENTRE                                                                                                                                                                                      |
|              |                                |                                                                                                                                                                                             |
|              |                                | www.marstonholdings.co.uk/projectcentre                                                                                                                                                     |
|              |                                | Client                                                                                                                                                                                      |
|              |                                |                                                                                                                                                                                             |
|              |                                |                                                                                                                                                                                             |
| $\backslash$ |                                | Waltham Forest                                                                                                                                                                              |
|              |                                | Project                                                                                                                                                                                     |
| $\backslash$ | $\setminus$ $\nearrow$ $\land$ |                                                                                                                                                                                             |
|              |                                | PAY TO PARK REVIEW                                                                                                                                                                          |
| $\backslash$ |                                |                                                                                                                                                                                             |
|              |                                | Drawing Title                                                                                                                                                                               |
|              |                                | WOOD STREET AND BRANDON ROAD, E17                                                                                                                                                           |
|              |                                |                                                                                                                                                                                             |
|              |                                | Drawing Status                                                                                                                                                                              |
|              | $\sim$ / /                     | FIRST DRAFT                                                                                                                                                                                 |
| $\checkmark$ |                                | Drawn   Designed   Date   Scale   Size                                                                                                                                                      |
|              |                                | EF TN SEP 24 1:200 A1                                                                                                                                                                       |
| /            |                                | Drawing No.                                                                                                                                                                                 |
|              |                                | 1000010205-2-9001-WALTHAMSTOW-01-01 01                                                                                                                                                      |
|              | /                              | · · · ·                                                                                                                                                                                     |