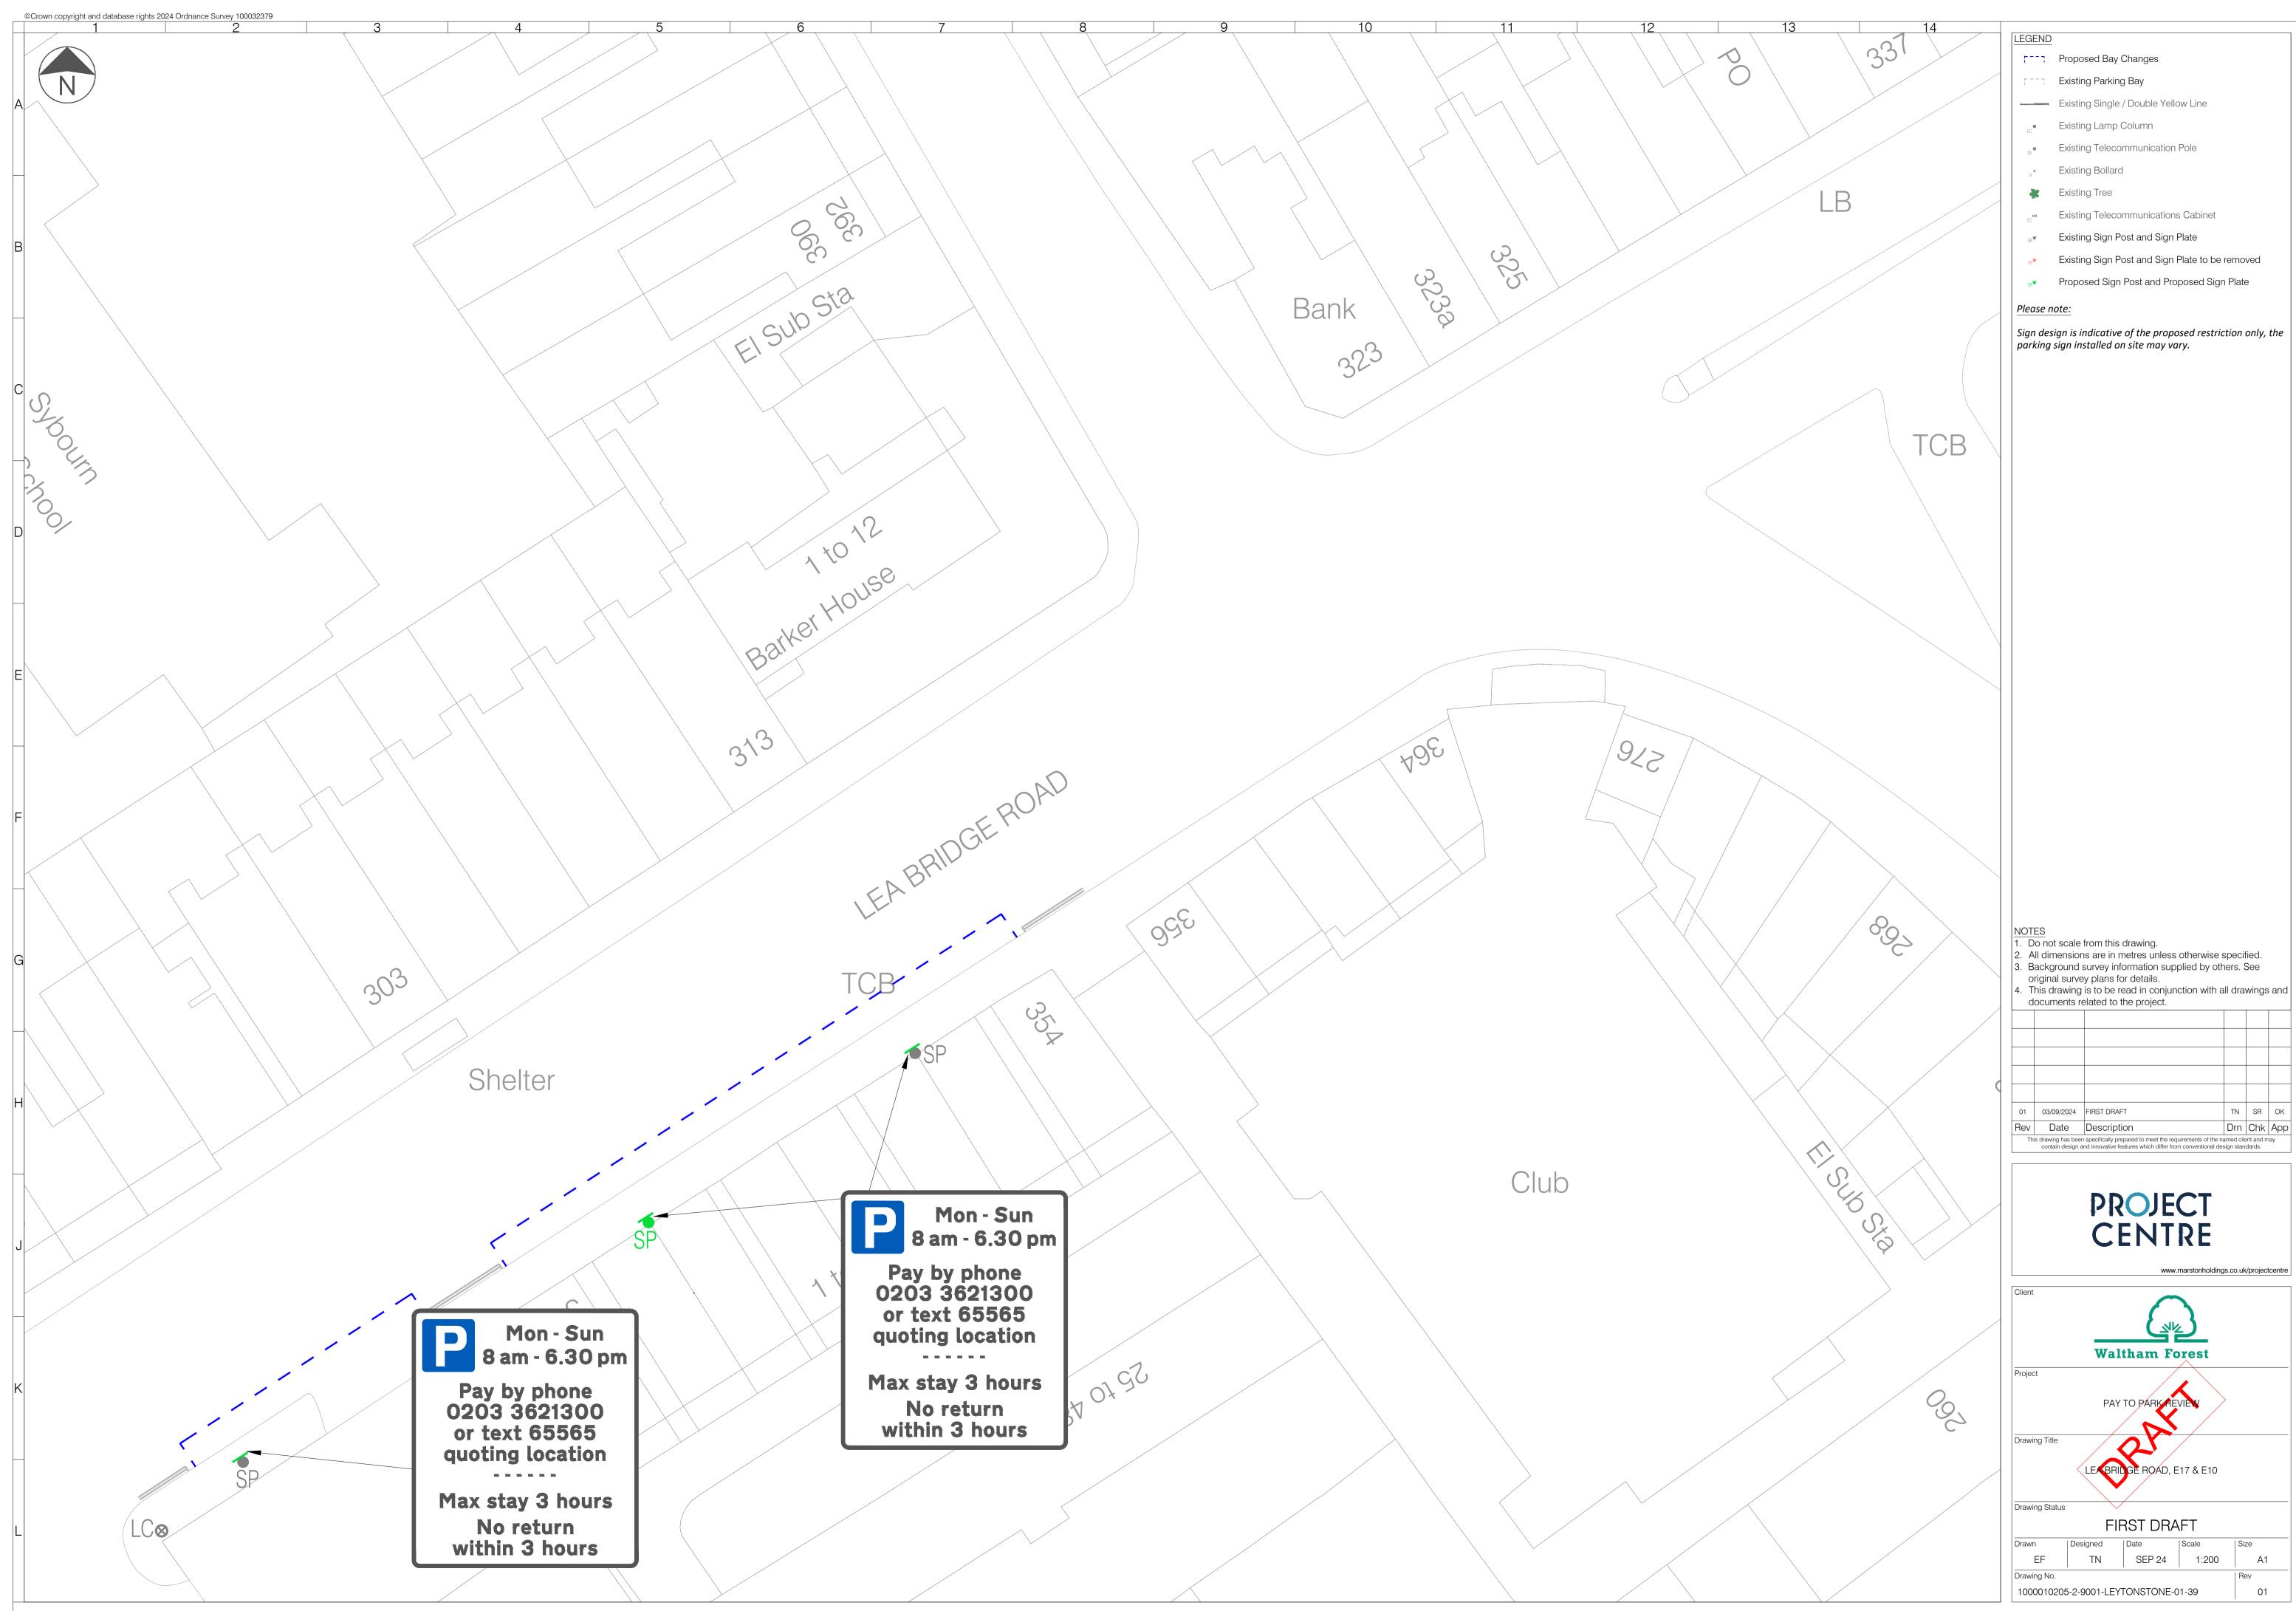

G:\Project Centre\Project-BST\1000010205 - LBWF Pay To Park Programme\2 Project Delivery\6 CAD\2 Drawing\1000010205-2-9001-LEYTONSTONE-01.dwg



G:\Project Centre\Project-BST\1000010205 - LBWF Pay To Park Programme\2 Project Delivery\6 CAD\2 Drawing\1000010205-2-9001-LEYTONSTONE-02.dwg







| 13           | 14                             |                                                                                                                                                                                             |
|--------------|--------------------------------|---------------------------------------------------------------------------------------------------------------------------------------------------------------------------------------------|
|              |