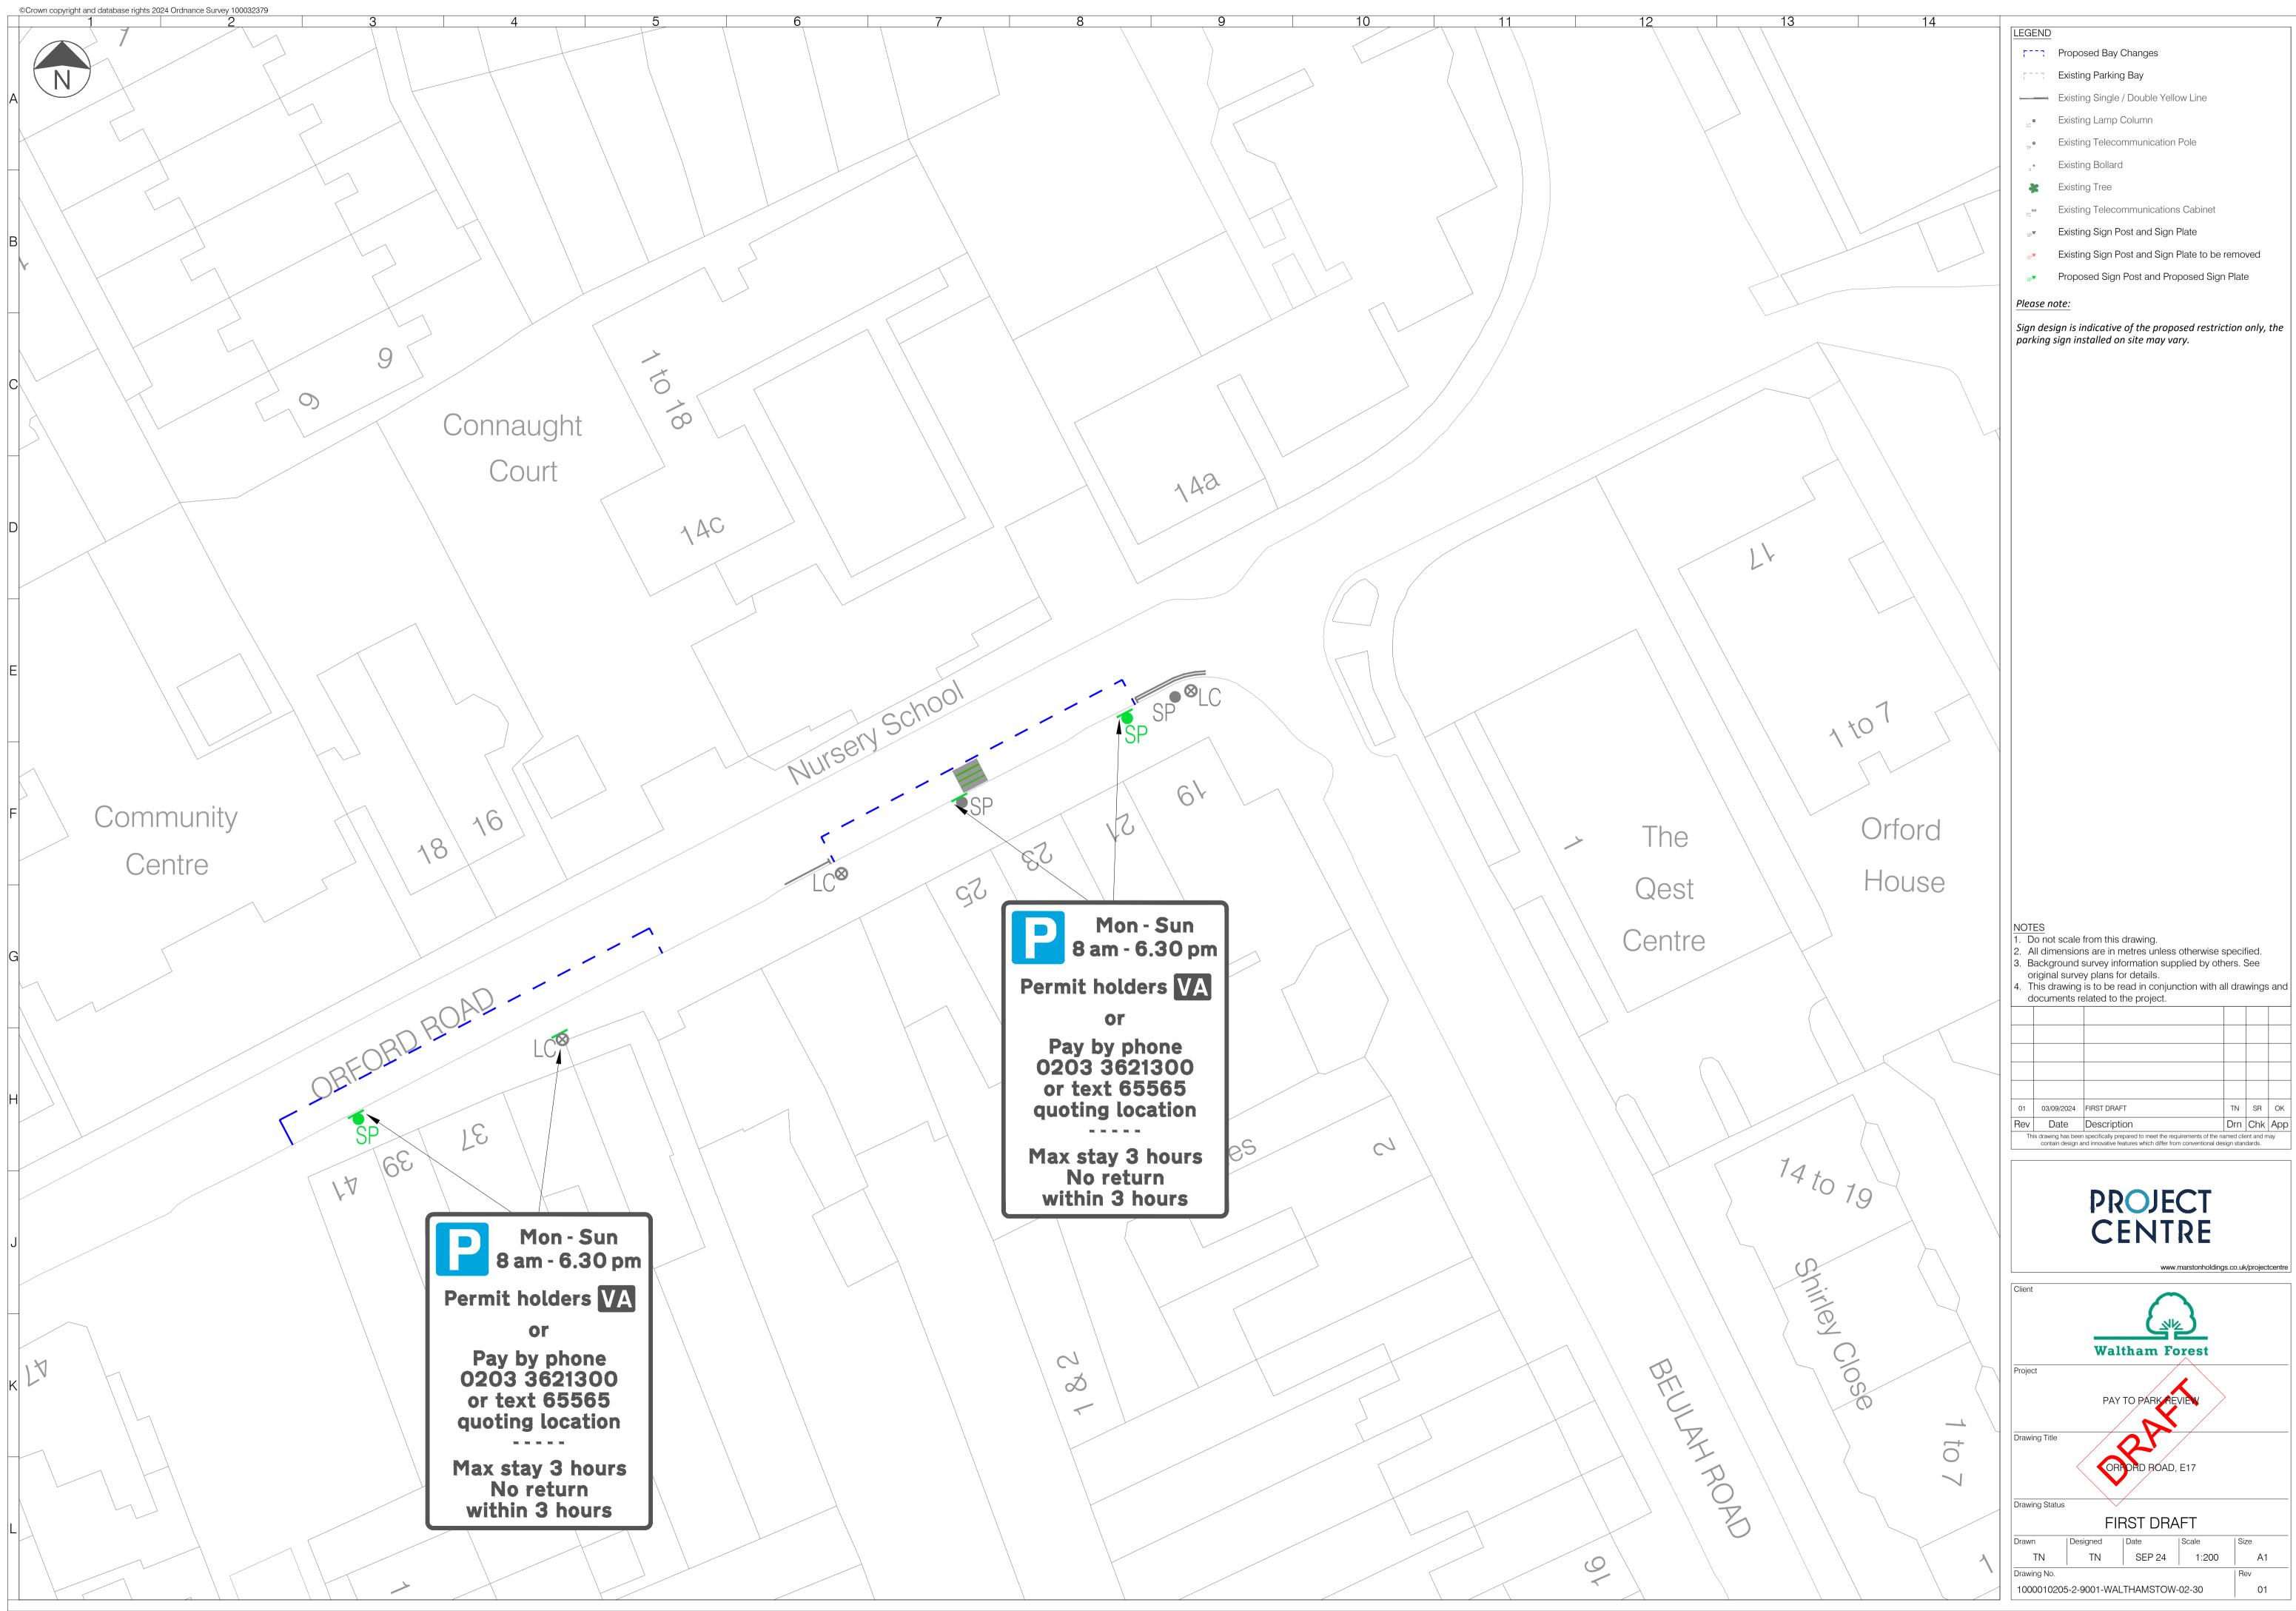

| 13 14                        |                                                                                                                                                                                        |
|------------------------------|----------------------------------------------------------------------------------------------------------------------------------------------------------------------------------------|
|                              | LEGEND<br>FFFF Proposed Bay Changes                                                                                                                                                    |
| 13                           | Proposed Bay Changes                                                                                                                                                                   |
|                              | Existing Parking Bay                                                                                                                                                                   |
|                              | Existing Single / Double Yellow Line                                                                                                                                                   |
|                              | Existing Lamp Column                                                                                                                                                                   |
|                              | Existing Telecommunication Pole                                                                                                                                                        |
|                              | * Existing Bollard                                                                                                                                                                     |
|                              | 🕷 Existing Tree                                                                                                                                                                        |
| NAVERLEY ROAD                | Existing Telecommunications Cabinet                                                                                                                                                    |
| EDI FY HU                    | Existing Sign Post and Sign Plate                                                                                                                                                      |
| NAVERLE                      | Existing Sign Post and Sign Plate to be removed                                                                                                                                        |
| NF                           |                                                                                                                                                                                        |
|                              | <sup>®</sup> Proposed Sign Post and Proposed Sign Plate                                                                                                                                |
|                              | Please note:                                                                                                                                                                           |
|                              | Sign design is indicative of the proposed restriction only, the                                                                                                                        |
|                              | parking sign installed on site may vary.                                                                                                                                               |
|                              |                                                                                                                                                                                        |
| 41                           |                                                                                                                                                                                        |
|                              |                                                                                                                                                                                        |
|                              |                                                                                                                                                                                        |
|                              |                                                                                                                                                                                        |
|                              |                                                                                                                                                                                        |
|                              |                                                                                                                                                                                        |
|                              |                                                                                                                                                                                        |
|                              |                                                                                                                                                                                        |
|                              |                                                                                                                                                                                        |
|                              |                                                                                                                                                                                        |
|                              |                                                                                                                                                                                        |
|                              |                                                                                                                                                                                        |
|                              |                                                                                                                                                                                        |
|                              |                                                                                                                                                                                        |
|                              |                                                                                                                                                                                        |
|                              |                                                                                                                                                                                        |
|                              |                                                                                                                                                                                        |
|                              |                                                                                                                                                                                        |
|                              |                                                                                                                                                                                        |
|                              |                                                                                                                                                                                        |
|                              |                                                                                                                                                                                        |
|                              |                                                                                                                                                                                        |
|                              |                                                                                                                                                                                        |
|                              |                                                                                                                                                                                        |
|                              |                                                                                                                                                                                        |
|                              |                                                                                                                                                                                        |
|                              |                                                                                                                                                                                        |
|                              | NOTES                                                                                                                                                                                  |
|                              | <ol> <li>Do not scale from this drawing.</li> <li>All dimensions are in metres unless otherwise specified.</li> </ol>                                                                  |
|                              | <ol> <li>Background survey information supplied by others. See<br/>original survey plans for details.</li> </ol>                                                                       |
|                              | 4. This drawing is to be read in conjunction with all drawings and documents related to the project.                                                                                   |
|                              |                                                                                                                                                                                        |
|                              |                                                                                                                                                                                        |
|                              |                                                                                                                                                                                        |
|                              |                                                                                                                                                                                        |
| Mon - Sun                    |                                                                                                                                                                                        |
| 8 am - 6.30 pm               | 01 03/09/2024 FIRST DRAFT TN SR OK                                                                                                                                                     |
|                              | Rev         Date         Description         Drn         Chk         App           This drawing has been specifically prepared to meet the requirements of the named client and may    |
| Pay by phone                 | contain design and innovative features which differ from conventional design standards.                                                                                                |
| 203 3621300                  |                                                                                                                                                                                        |
| or text 65565                | PROJECT                                                                                                                                                                                |
|                              |                                                                                                                                                                                        |
| Joting location              |                                                                                                                                                                                        |
| Joting location              | CENTRE                                                                                                                                                                                 |
|                              |                                                                                                                                                                                        |
| ax stay 3 hours              | www.marstonholdings.co.uk/projectcentre                                                                                                                                                |
| ax stay 3 hours<br>No return |                                                                                                                                                                                        |
| ax stay 3 hours              | www.marstonholdings.co.uk/projectcentre                                                                                                                                                |
| ax stay 3 hours<br>No return | Client                                                                                                                                                                                 |
| ax stay 3 hours<br>No return | Client                                                                                                                                                                                 |
| ax stay 3 hours<br>No return | Client                                                                                                                                                                                 |
| ax stay 3 hours<br>No return | Client                                                                                                                                                                                 |
| ax stay 3 hours<br>No return | Client<br>Waltham Forest<br>Project                                                                                                                                                    |
| ax stay 3 hours<br>No return | Client<br>Waltham Forest<br>Project                                                                                                                                                    |
| ax stay 3 hours<br>No return | Client Client Waltham Forest Project Project Drawing Title WOOD STREET, WAVERLEY ROAD                                                                                                  |
| ax stay 3 hours<br>No return | Client<br>Waltham Forest<br>Project<br>Pay TO PARK REVIEW<br>Drawing Title                                                                                                             |
| ax stay 3 hours<br>No return | Client<br>Waltham Forest<br>Project<br>Drawing Title<br>WOOD STREET, WAVERLEY ROAD<br>CUTHBERT ROAD AND HAVANT ROAD, E17                                                               |
| ax stay 3 hours<br>No return | Client<br>Waltham Forest<br>Project<br>Prawing Title<br>WOOD STINET, WAVERLEY ROAD<br>CUTHBERT ROAD AND HAVANT ROAD, E17<br>Drawing Status                                             |
| ax stay 3 hours<br>No return | Client<br>Waltham Forest<br>Project<br>Drawing Title<br>WOOD STREET, WAVERLEY ROAD<br>CUTHBERT ROAD AND HAVANT ROAD, E17                                                               |
| ax stay 3 hours<br>No return | Client<br>Waltham Forest<br>Project<br>Pay TO PARK REVIEW<br>Drawing Title<br>WOOD STREET, WAVERLEY ROAD<br>CUTHBERT ROAD AND HAVANT ROAD, E17<br>Drawing Status<br>FIRST DRAFT        |
| ax stay 3 hours<br>No return | Client<br>Waltham Forest<br>Project<br>Project<br>Drawing Title<br>WOOD STREET, WAVERLEY ROAD<br>CUTHBERT ROAD AND HAVANT ROAD, E17<br>Drawing Status<br>FIRST DRAFT<br>Drawing Status |