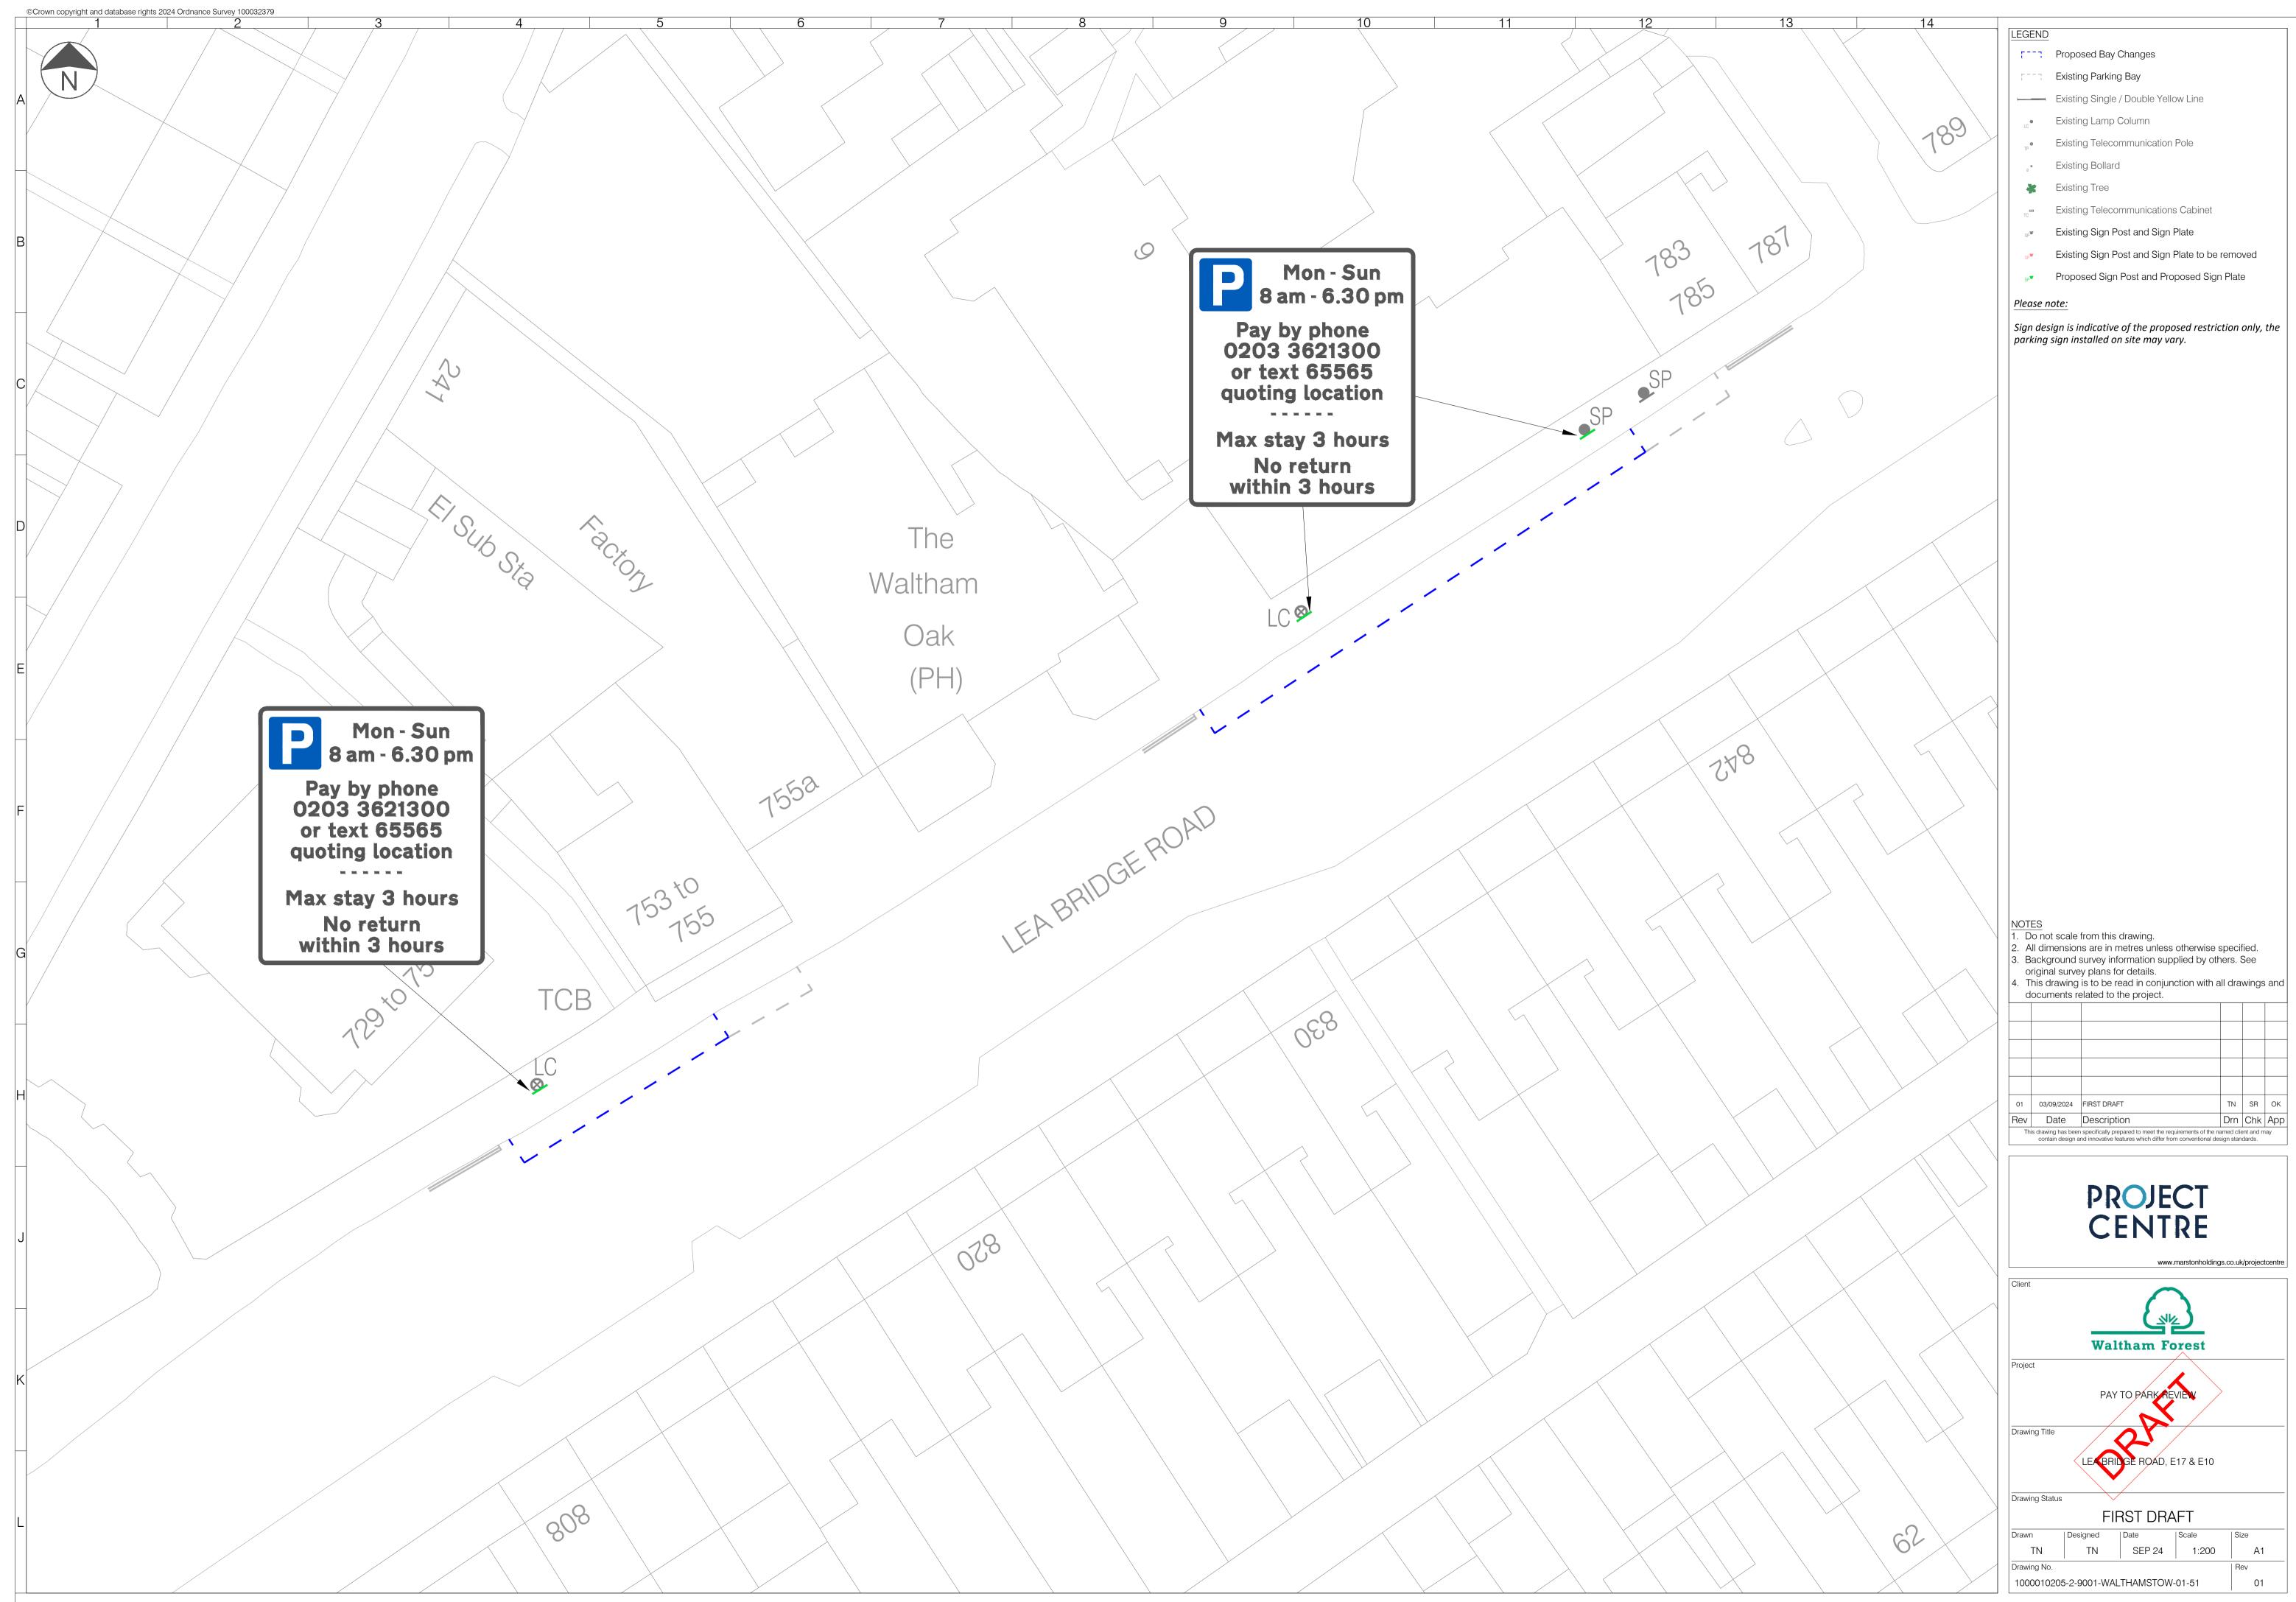

| 13 14                        |                                                                                                                                                                                        |
|------------------------------|----------------------------------------------------------------------------------------------------------------------------------------------------------------------------------------|
|                              | LEGEND<br>FFFF Proposed Bay Changes                                                                                                                                                    |
| 13                           | Proposed Bay Changes                                                                                                                                                                   |
|                              | Existing Parking Bay                                                                                                                                                                   |
|                              | Existing Single / Double Yellow Line                                                                                                                                                   |
|                              | Existing Lamp Column                                                                                                                                                                   |
|                              | Existing Telecommunication Pole                                                                                                                                                        |
|                              | * Existing Bollard                                                                                                                                                                     |
|                              | 🕷 Existing Tree                                                                                                                                                                        |
| NAVERLEY ROAD                | Existing Telecommunications Cabinet                                                                                                                                                    |
| EDI FY HU                    | Existing Sign Post and Sign Plate                                                                                                                                                      |
| NAVERLE                      | Existing Sign Post and Sign Plate to be removed                                                                                                                                        |
| NF                           |                                                                                                                                                                                        |
|                              | <sup>®</sup> Proposed Sign Post and Proposed Sign Plate                                                                                                                                |
|                              | Please note:                                                                                                                                                                           |
|                              | Sign design is indicative of the proposed restriction only, the                                                                                                                        |
|                              | parking sign installed on site may vary.                                                                                                                                               |
|                              |                                                                                                                                                                                        |
| 41                           |                                                                                                                                                                                        |
|                              |                                                                                                                                                                                        |
|                              |                                                                                                                                                                                        |
|                              |                                                                                                                                                                                        |
|                              |                                                                                                                                                                                        |
|                              |                                                                                                                                                                                        |
|                              |                                                                                                                                                                                        |
|                              |                                                                                                                                                                                        |
|                              |                                                                                                                                                                                        |
|                              |                                                                                                                                                                                        |
|                              |                                                                                                                                                                                        |
|                              |                                                                                                                                                                                        |
|                              |                                                                                                                                                                                        |
|                              |                                                                                                                                                                                        |
|                              |                                                                                                                                                                                        |
|                              |                                                                                                                                                                                        |
|                              |                                                                                                                                                                                        |
|                              |                                                                                                                                                                                        |
|                              |                                                                                                                                                                                        |
|                              |                                                                                                                                                                                        |
|                              |                                                                                                                                                                                        |
|                              |                                                                                                                                                                                        |
|                              |                                                                                                                                                                                        |
|                              |                                                                                                                                                                                        |
|                              |                                                                                                                                                                                        |
|                              |                                                                                                                                                                                        |
|                              |                                                                                                                                                                                        |
|                              | NOTES                                                                                                                                                                                  |
|                              | <ol> <li>Do not scale from this drawing.</li> <li>All dimensions are in metres unless otherwise specified.</li> </ol>                                                                  |
|                              | <ol> <li>Background survey information supplied by others. See<br/>original survey plans for details.</li> </ol>                                                                       |
|                              | 4. This drawing is to be read in conjunction with all drawings and documents related to the project.                                                                                   |
|                              |                                                                                                                                                                                        |
|                              |                                                                                                                                                                                        |
|                              |                                                                                                                                                                                        |
|                              |                                                                                                                                                                                        |
| Mon - Sun                    |                                                                                                                                                                                        |
| 8 am - 6.30 pm               | 01 03/09/2024 FIRST DRAFT TN SR OK                                                                                                                                                     |
|                              | Rev         Date         Description         Drn         Chk         App           This drawing has been specifically prepared to meet the requirements of the named client and may    |
| Pay by phone                 | contain design and innovative features which differ from conventional design standards.                                                                                                |
| 203 3621300                  |                                                                                                                                                                                        |
| or text 65565                | PROJECT                                                                                                                                                                                |
|                              |                                                                                                                                                                                        |
| Joting location              |                                                                                                                                                                                        |
| Joting location              | CENTRE                                                                                                                                                                                 |
|                              |                                                                                                                                                                                        |
| ax stay 3 hours              | www.marstonholdings.co.uk/projectcentre                                                                                                                                                |
| ax stay 3 hours<br>No return |                                                                                                                                                                                        |
| ax stay 3 hours              | www.marstonholdings.co.uk/projectcentre                                                                                                                                                |
| ax stay 3 hours<br>No return | Client                                                                                                                                                                                 |
| ax stay 3 hours<br>No return | Client                                                                                                                                                                                 |
| ax stay 3 hours<br>No return | Client                                                                                                                                                                                 |
| ax stay 3 hours<br>No return | Client                                                                                                                                                                                 |
| ax stay 3 hours<br>No return | Client<br>Waltham Forest<br>Project                                                                                                                                                    |
| ax stay 3 hours<br>No return | Client<br>Waltham Forest<br>Project                                                                                                                                                    |
| ax stay 3 hours<br>No return | Client Client Waltham Forest Project Project Drawing Title WOOD STREET, WAVERLEY ROAD                                                                                                  |
| ax stay 3 hours<br>No return | Client<br>Waltham Forest<br>Project<br>Pay TO PARK REVIEW<br>Drawing Title                                                                                                             |
| ax stay 3 hours<br>No return | Client<br>Waltham Forest<br>Project<br>Drawing Title<br>WOOD STREET, WAVERLEY ROAD<br>CUTHBERT ROAD AND HAVANT ROAD, E17                                                               |
| ax stay 3 hours<br>No return | Client<br>Waltham Forest<br>Project<br>Prawing Title<br>WOOD STINET, WAVERLEY ROAD<br>CUTHBERT ROAD AND HAVANT ROAD, E17<br>Drawing Status                                             |
| ax stay 3 hours<br>No return | Client<br>Waltham Forest<br>Project<br>Drawing Title<br>WOOD STREET, WAVERLEY ROAD<br>CUTHBERT ROAD AND HAVANT ROAD, E17                                                               |
| ax stay 3 hours<br>No return | Client<br>Waltham Forest<br>Project<br>Pay TO PARK REVIEW<br>Drawing Title<br>WOOD STREET, WAVERLEY ROAD<br>CUTHBERT ROAD AND HAVANT ROAD, E17<br>Drawing Status<br>FIRST DRAFT        |
| ax stay 3 hours<br>No return | Client<br>Waltham Forest<br>Project<br>Project<br>Drawing Title<br>WOOD STREET, WAVERLEY ROAD<br>CUTHBERT ROAD AND HAVANT ROAD, E17<br>Drawing Status<br>FIRST DRAFT<br>Drawing Status |