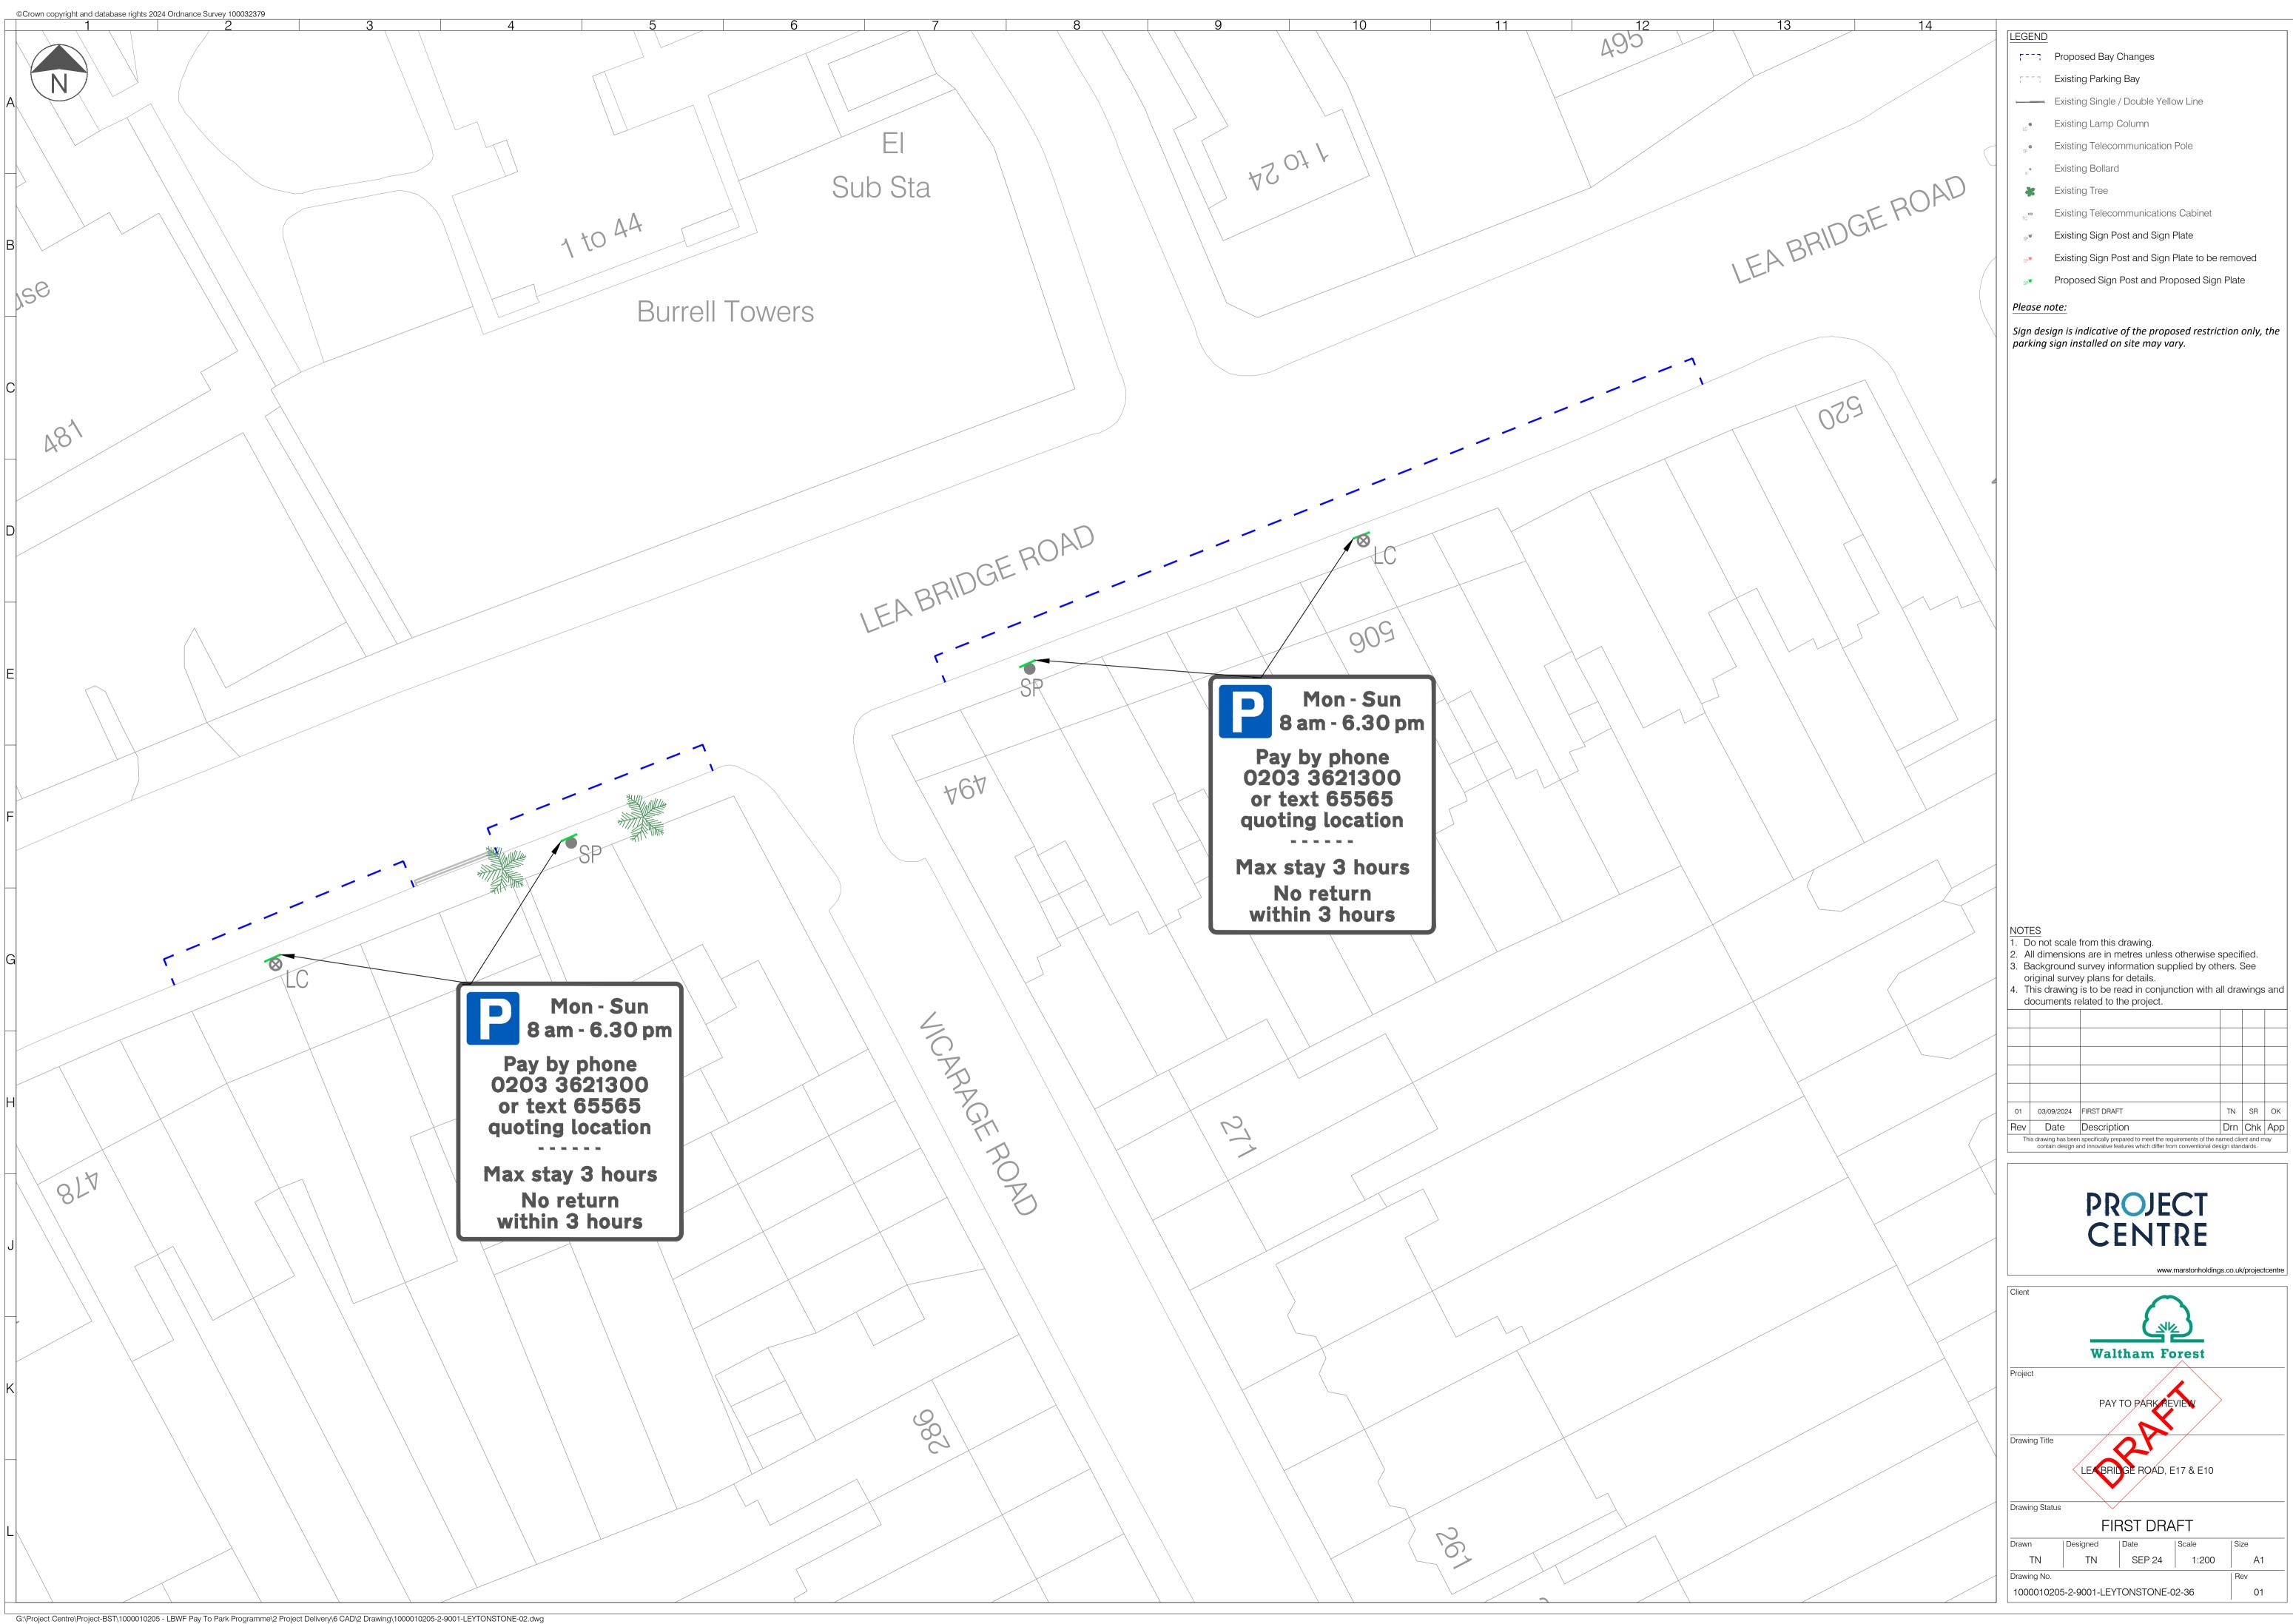

G:\Project Centre\Project-BST\1000010205 - LBWF Pay To Park Programme\2 Project Delivery\6 CAD\2 Drawing\1000010205-2-9001-LEYTONSTONE-01.dwg

G:\Project Centre\Project-BST\1000010205 - LBWF Pay To Park Programme\2 Project Delivery\6 CAD\2 Drawing\1000010205-2-9001-LEYTONSTONE-02.dwg

| 13           | 14                             |                                                                                                                                                                                             |
|--------------|--------------------------------|---------------------------------------------------------------------------------------------------------------------------------------------------------------------------------------------|
|              |                                | LEGEND                                                                                                                                                                                      |
|              |                                | Proposed Bay Changes                                                                                                                                                                        |
|              |                                | Existing Parking Bay                                                                                                                                                                        |
|              |                                | Existing Single / Double Yellow Line                                                                                                                                                        |
|              |                                |                                                                                                                                                                                             |
|              |                                |                                                                                                                                                                                             |
|              | 74 to 98                       | <ul> <li>Existing Telecommunication Pole</li> </ul>                                                                                                                                         |
|              | A                              | * Existing Bollard                                                                                                                                                                          |
|              | 5                              | 🐺 Existing Tree                                                                                                                                                                             |
|              | O                              | TC <sup>III</sup> Existing Telecommunications Cabinet                                                                                                                                       |
|              | Q                              |                                                                                                                                                                                             |
|              |                                | sp <sup>™</sup> Existing Sign Post and Sign Plate                                                                                                                                           |
|              |                                | Existing Sign Post and Sign Plate to be removed                                                                                                                                             |
|              |                                | Proposed Sign Post and Proposed Sign Plate                                                                                                                                                  |
|              |                                |                                                                                                                                                                                             |
| 1            |                                | Please note:                                                                                                                                                                                |
|              |                                | Sign design is indicative of the proposed restriction only, the                                                                                                                             |
|              |                                | parking sign installed on site may vary.                                                                                                                                                    |
|              |                                |                                                                                                                                                                                             |
|              |                                |                                                                                                                                                                                             |
|              |                                |                                                                                                                                                                                             |
|              |                                |                                                                                                                                                                                             |
|              |                                |                                                                                                                                                                                             |
|              |                                |                                                                                                                                                                                             |
|              |                                |                                                                                                                                                                                             |
|              |                                |                                                                                                                                                                                             |
|              |                                |                                                                                                                                                                                             |
|              |                                |                                                                                                                                                                                             |
|              |                                |                                                                                                                                                                                             |
|              |                                |                                                                                                                                                                                             |
|              |                                |                                                                                                                                                                                             |
|              |                                |                                                                                                                                                                                             |
|              |                                |                                                                                                                                                                                             |
|              |                                |                                                                                                                                                                                             |
|              |                                |                                                                                                                                                                                             |
|              |                                |                                                                                                                                                                                             |
|              |                                |                                                                                                                                                                                             |
|              |                                |                                                                                                                                                                                             |
|              |                                |                                                                                                                                                                                             |
|              |                                |                                                                                                                                                                                             |
|              |                                |                                                                                                                                                                                             |
|              |                                |                                                                                                                                                                                             |
|              |                                |                                                                                                                                                                                             |
|              |                                |                                                                                                                                                                                             |
|              |                                |                                                                                                                                                                                             |
|              |                                |                                                                                                                                                                                             |
|              |                                |                                                                                                                                                                                             |
|              |                                |                                                                                                                                                                                             |
|              |                                |                                                                                                                                                                                             |
|              |                                | NOTES                                                                                                                                                                                       |
|              |                                | 1. Do not scale from this drawing.                                                                                                                                                          |
|              |                                | <ol> <li>All dimensions are in metres unless otherwise specified.</li> <li>Background survey information supplied by others. See</li> </ol>                                                 |
|              |                                | original survey plans for details.<br>4. This drawing is to be read in conjunction with all drawings and                                                                                    |
|              |                                | documents related to the project.                                                                                                                                                           |
|              |                                |                                                                                                                                                                                             |
|              |                                |                                                                                                                                                                                             |
|              | $\sum$                         |                                                                                                                                                                                             |
|              |                                |                                                                                                                                                                                             |
|              |                                |                                                                                                                                                                                             |
|              |                                | 01 03/09/2024 FIRST DRAFT TN SR OK                                                                                                                                                          |
| $\nearrow$   |                                | Rev         Date         Description         Drn         Chk         App                                                                                                                    |
|              |                                | This drawing has been specifically prepared to meet the requirements of the named client and may<br>contain design and innovative features which differ from conventional design standards. |
|              |                                |                                                                                                                                                                                             |
| /            |                                |                                                                                                                                                                                             |
|              |                                | PROJECT                                                                                                                                                                                     |
| /            |                                |                                                                                                                                                                                             |
|              |                                | CENTRE                                                                                                                                                                                      |
|              |                                |                                                                                                                                                                                             |
|              |                                | www.marstonholdings.co.uk/projectcentre                                                                                                                                                     |
|              |                                | Client                                                                                                                                                                                      |
|              |                                |                                                                                                                                                                                             |
|              |                                |                                                                                                                                                                                             |
| $\backslash$ |                                | Waltham Forest                                                                                                                                                                              |
|              |                                | Project                                                                                                                                                                                     |
| $\backslash$ | $\setminus$ $\nearrow$ $\land$ |                                                                                                                                                                                             |
|              |                                | PAY TO PARK REVIEW                                                                                                                                                                          |
| $\backslash$ |                                |                                                                                                                                                                                             |
|              |                                | Drawing Title                                                                                                                                                                               |
|              |                                | WOOD STREET AND BRANDON ROAD, E17                                                                                                                                                           |
|              |                                |                                                                                                                                                                                             |
|              |                                | Drawing Status                                                                                                                                                                              |
|              | $\sim$ / /                     | FIRST DRAFT                                                                                                                                                                                 |
| $\checkmark$ |                                | Drawn   Designed   Date   Scale   Size                                                                                                                                                      |
|              |                                | EF TN SEP 24 1:200 A1                                                                                                                                                                       |
| /            |                                | Drawing No.                                                                                                                                                                                 |
|              |                                | 1000010205-2-9001-WALTHAMSTOW-01-01 01                                                                                                                                                      |
|              | /                              | · · · ·                                                                                                                                                                                     |