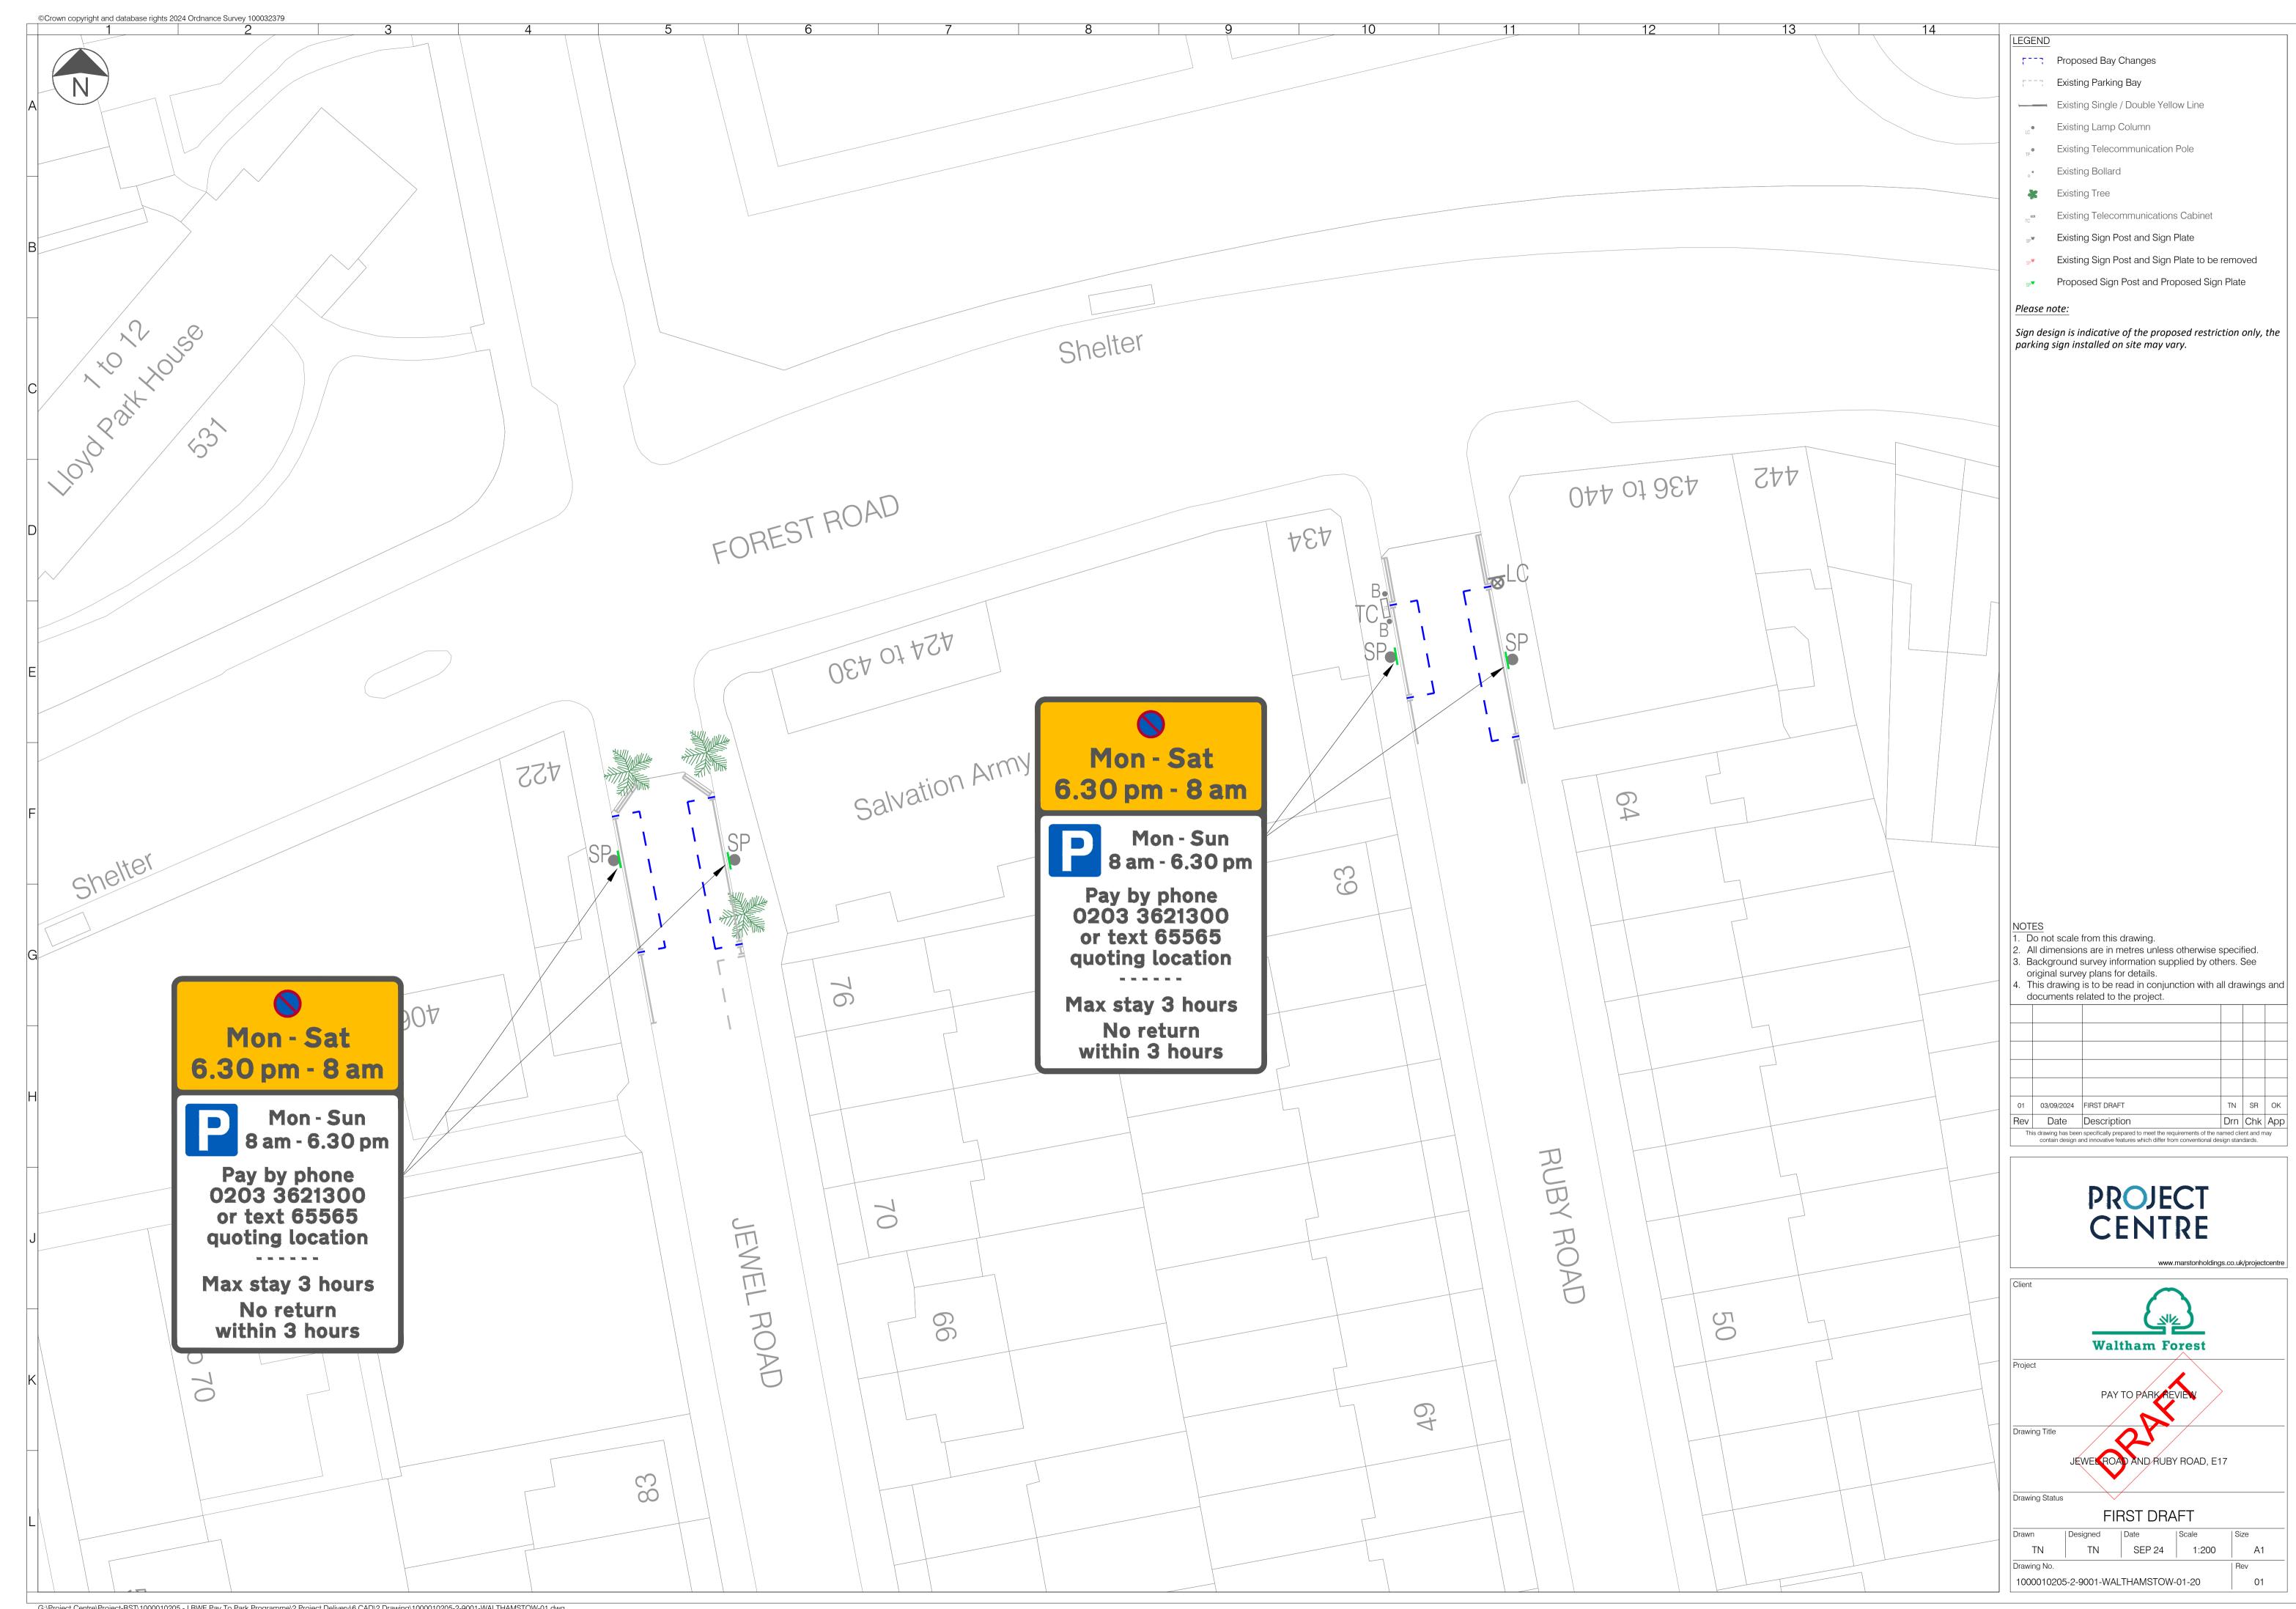

|
|                   | VVUINS |                                                                                                                                                                                             |
|                   |        | Drawing No. Rev                                                                                                                                                                             |
|                   |        | 1000010205-2-9001-WALTHAMSTOW-01-19 01                                                                                                                                                      |











| 13 14                 | LEGEND                                                                                                                                                                              |
|-----------------------|-------------------------------------------------------------------------------------------------------------------------------------------------------------------------------------|
|                       | Proposed Bay Changes                                                                                                                                                                |
|                       | Existing Parking Bay