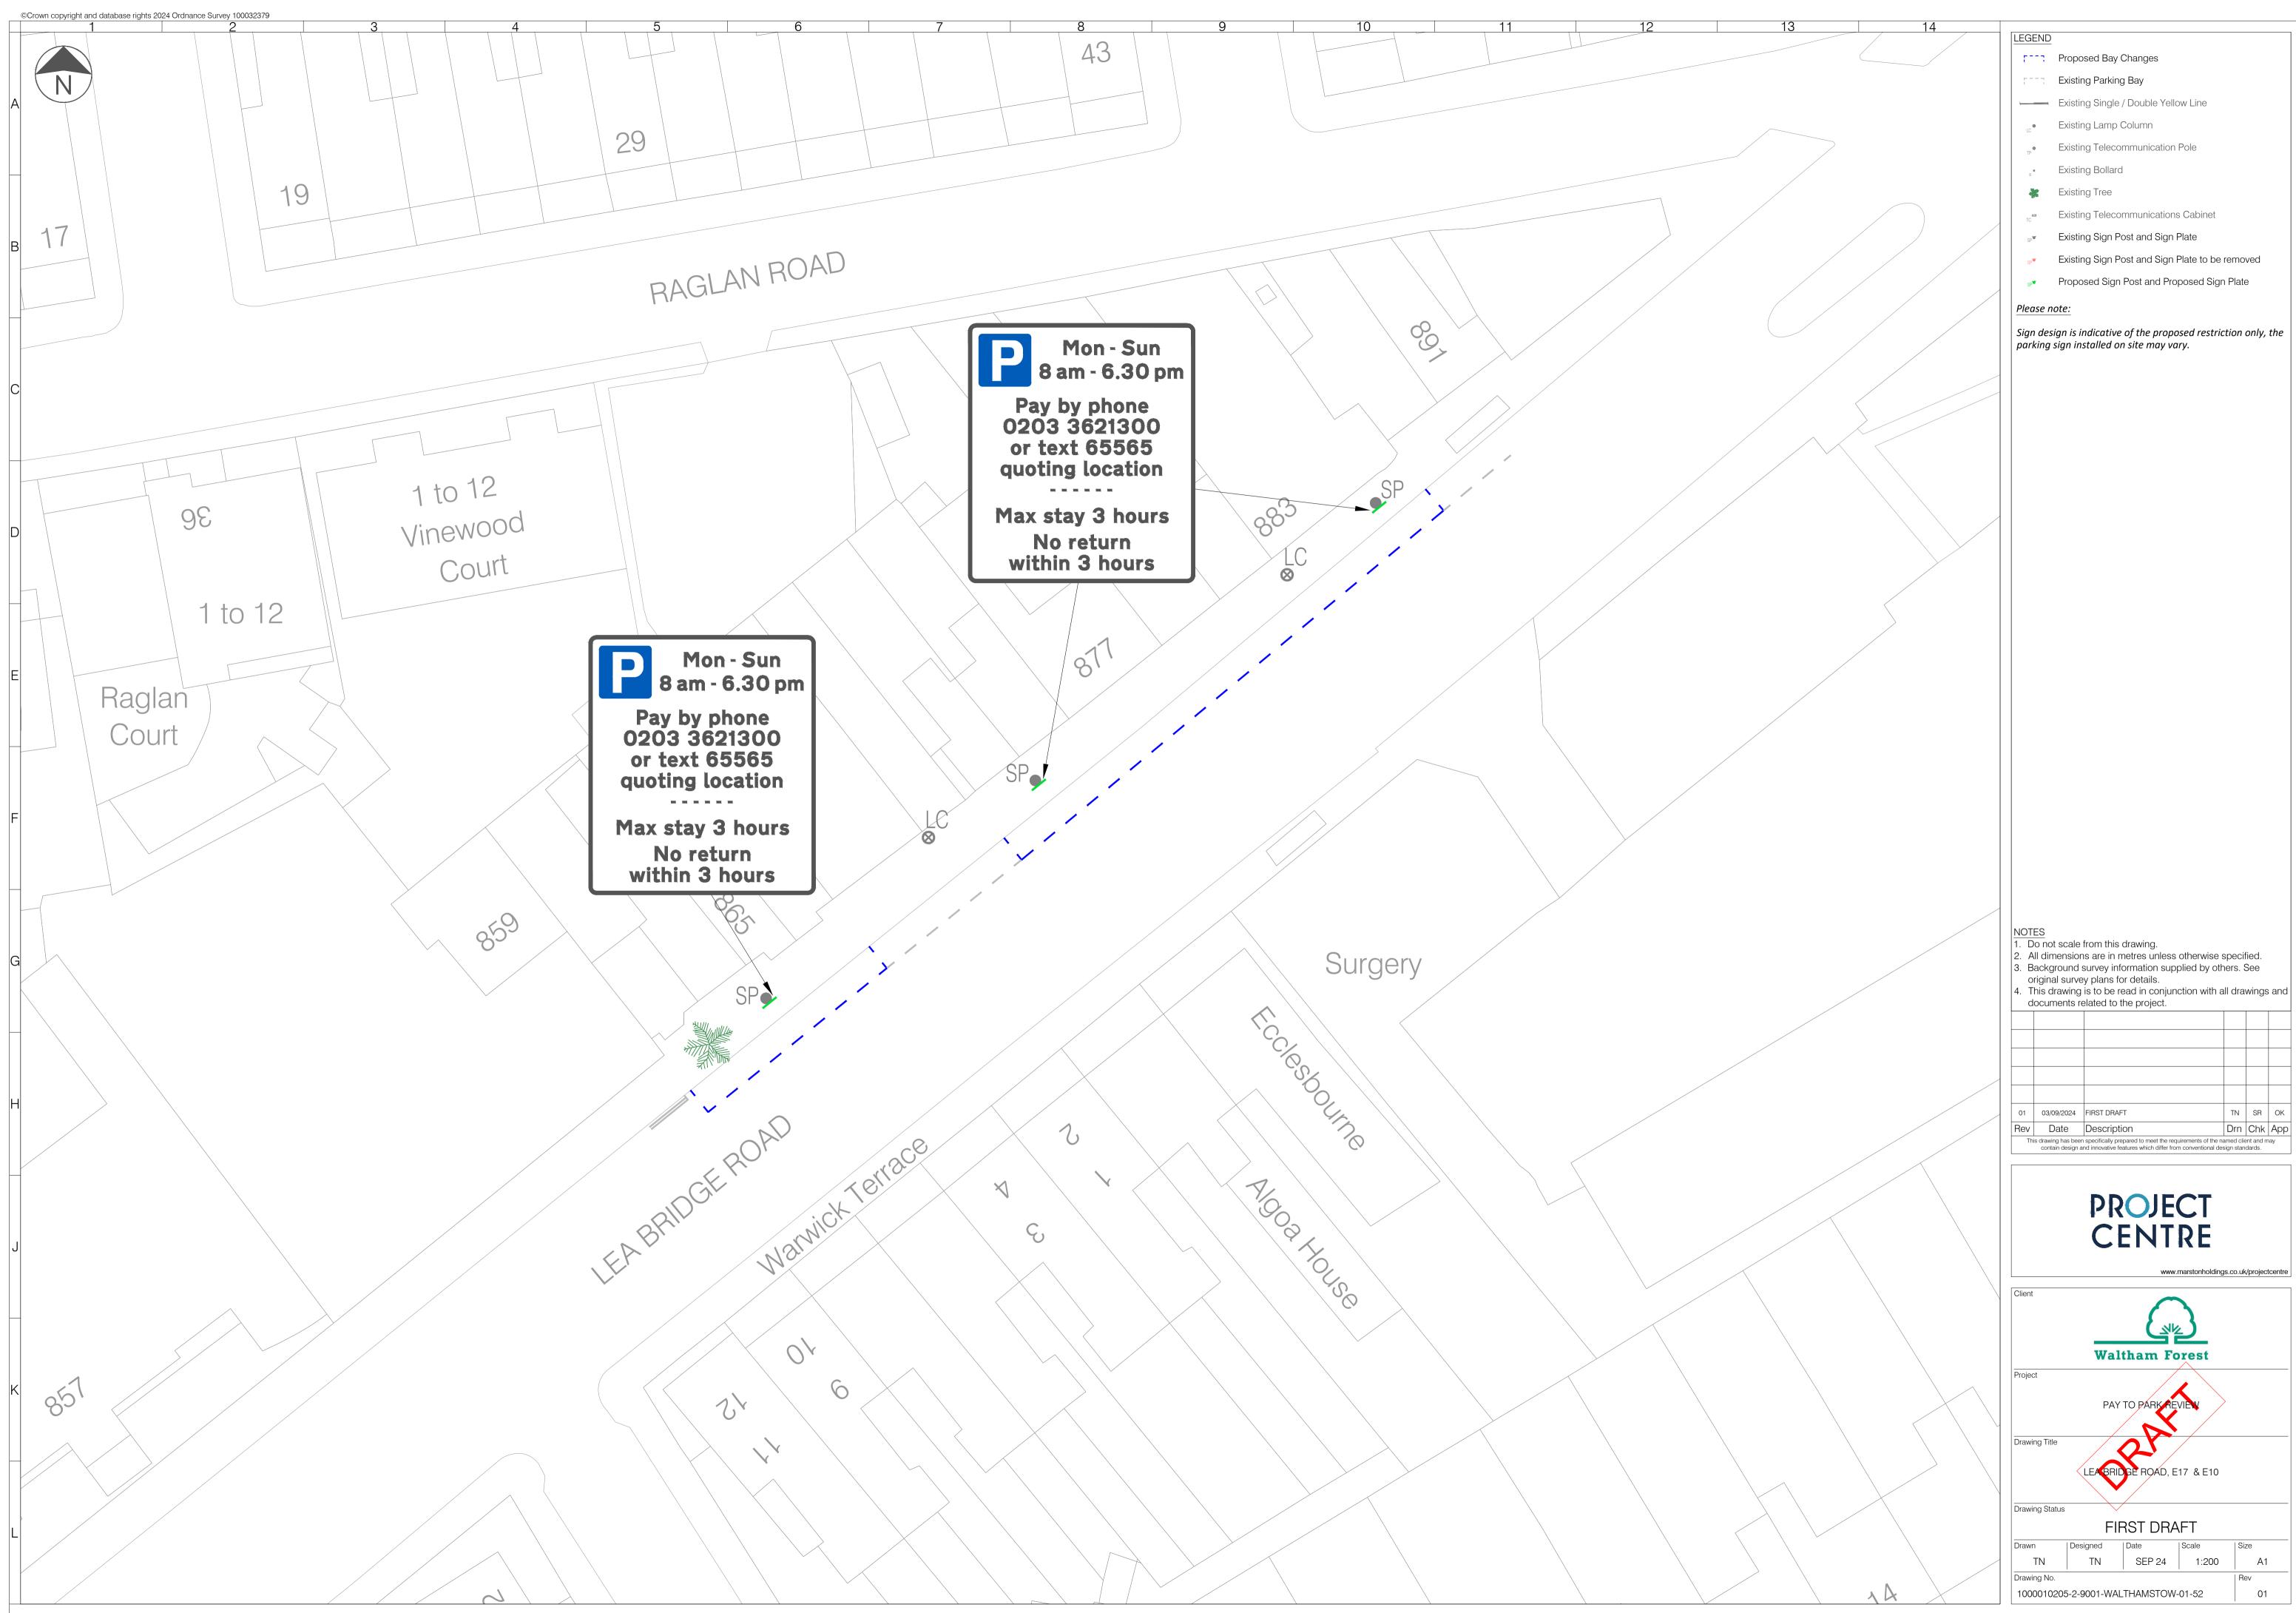

| 13 14                        |                                                                                                                                                                                        |
|------------------------------|----------------------------------------------------------------------------------------------------------------------------------------------------------------------------------------|
|                              | LEGEND<br>FFFF Proposed Bay Changes                                                                                                                                                    |
| 13                           | Proposed Bay Changes                                                                                                                                                                   |
|                              | Existing Parking Bay                                                                                                                                                                   |
|                              | Existing Single / Double Yellow Line                                                                                                                                                   |
|                              | Existing Lamp Column                                                                                                                                                                   |
|                              | Existing Telecommunication Pole                                                                                                                                                        |
|                              | * Existing Bollard                                                                                                                                                                     |
|                              | 🕷 Existing Tree                                                                                                                                                                        |
| NAVERLEY ROAD                | Existing Telecommunications Cabinet                                                                                                                                                    |
| EDI FY HU                    | Existing Sign Post and Sign Plate                                                                                                                                                      |
| NAVERLE                      | Existing Sign Post and Sign Plate to be removed                                                                                                                                        |
| NF                           |                                                                                                                                                                                        |
|                              | <sup>®</sup> Proposed Sign Post and Proposed Sign Plate                                                                                                                                |
|                              | Please note:                                                                                                                                                                           |
|                              | Sign design is indicative of the proposed restriction only, the                                                                                                                        |
|                              | parking sign installed on site may vary.                                                                                                                                               |
|                              |                                                                                                                                                                                        |
| 41                           |                                                                                                                                                                                        |
|                              |                                                                                                                                                                                        |
|                              |                                                                                                                                                                                        |
|                              |                                                                                                                                                                                        |
|                              |                                                                                                                                                                                        |
|                              |                                                                                                                                                                                        |
|                              |                                                                                                                                                                                        |
|                              |                                                                                                                                                                                        |
|                              |                                                                                                                                                                                        |
|                              |                                                                                                                                                                                        |
|                              |                                                                                                                                                                                        |
|                              |                                                                                                                                                                                        |
|                              |                                                                                                                                                                                        |
|                              |                                                                                                                                                                                        |
|                              |                                                                                                                                                                                        |
|                              |                                                                                                                                                                                        |
|                              |                                                                                                                                                                                        |
|                              |                                                                                                                                                                                        |
|                              |                                                                                                                                                                                        |
|                              |                                                                                                                                                                                        |
|                              |                                                                                                                                                                                        |
|                              |                                                                                                                                                                                        |
|                              |                                                                                                                                                                                        |
|                              |                                                                                                                                                                                        |
|                              |                                                                                                                                                                                        |
|                              |                                                                                                                                                                                        |
|                              |                                                                                                                                                                                        |
|                              | NOTES                                                                                                                                                                                  |
|                              | <ol> <li>Do not scale from this drawing.</li> <li>All dimensions are in metres unless otherwise specified.</li> </ol>                                                                  |
|                              | <ol> <li>Background survey information supplied by others. See<br/>original survey plans for details.</li> </ol>                                                                       |
|                              | 4. This drawing is to be read in conjunction with all drawings and documents related to the project.                                                                                   |
|                              |                                                                                                                                                                                        |
|                              |                                                                                                                                                                                        |
|                              |                                                                                                                                                                                        |
|                              |                                                                                                                                                                                        |
| Mon - Sun                    |                                                                                                                                                                                        |
| 8 am - 6.30 pm               | 01 03/09/2024 FIRST DRAFT TN SR OK                                                                                                                                                     |
|                              | Rev         Date         Description         Drn         Chk         App           This drawing has been specifically prepared to meet the requirements of the named client and may    |
| Pay by phone                 | contain design and innovative features which differ from conventional design standards.                                                                                                |
| 203 3621300                  |                                                                                                                                                                                        |
| or text 65565                | PROJECT                                                                                                                                                                                |
|                              |                                                                                                                                                                                        |
| Joting location              |                                                                                                                                                                                        |
| Joting location              | CENTRE                                                                                                                                                                                 |
|                              |                                                                                                                                                                                        |
| ax stay 3 hours              | www.marstonholdings.co.uk/projectcentre                                                                                                                                                |
| ax stay 3 hours<br>No return |                                                                                                                                                                                        |
| ax stay 3 hours              | www.marstonholdings.co.uk/projectcentre                                                                                                                                                |
| ax stay 3 hours<br>No return | Client                                                                                                                                                                                 |
| ax stay 3 hours<br>No return | Client                                                                                                                                                                                 |
| ax stay 3 hours<br>No return | Client                                                                                                                                                                                 |
| ax stay 3 hours<br>No return | Client                                                                                                                                                                                 |
| ax stay 3 hours<br>No return | Client<br>Waltham Forest<br>Project                                                                                                                                                    |
| ax stay 3 hours<br>No return | Client<br>Waltham Forest<br>Project                                                                                                                                                    |
| ax stay 3 hours<br>No return | Client Client Waltham Forest Project Project Drawing Title WOOD STREET, WAVERLEY ROAD                                                                                                  |
| ax stay 3 hours<br>No return | Client<br>Waltham Forest<br>Project<br>Pay TO PARK REVIEW<br>Drawing Title                                                                                                             |
| ax stay 3 hours<br>No return | Client<br>Waltham Forest<br>Project<br>Drawing Title<br>WOOD STREET, WAVERLEY ROAD<br>CUTHBERT ROAD AND HAVANT ROAD, E17                                                               |
| ax stay 3 hours<br>No return | Client<br>Waltham Forest<br>Project<br>Prawing Title<br>WOOD STINET, WAVERLEY ROAD<br>CUTHBERT ROAD AND HAVANT ROAD, E17<br>Drawing Status                                             |
| ax stay 3 hours<br>No return | Client<br>Waltham Forest<br>Project<br>Drawing Title<br>WOOD STREET, WAVERLEY ROAD<br>CUTHBERT ROAD AND HAVANT ROAD, E17                                                               |
| ax stay 3 hours<br>No return | Client<br>Waltham Forest<br>Project<br>Pay TO PARK REVIEW<br>Drawing Title<br>WOOD STREET, WAVERLEY ROAD<br>CUTHBERT ROAD AND HAVANT ROAD, E17<br>Drawing Status<br>FIRST DRAFT        |
| ax stay 3 hours<br>No return | Client<br>Waltham Forest<br>Project<br>Project<br>Drawing Title<br>WOOD STREET, WAVERLEY ROAD<br>CUTHBERT ROAD AND HAVANT ROAD, E17<br>Drawing Status<br>FIRST DRAFT<br>Drawing Status |