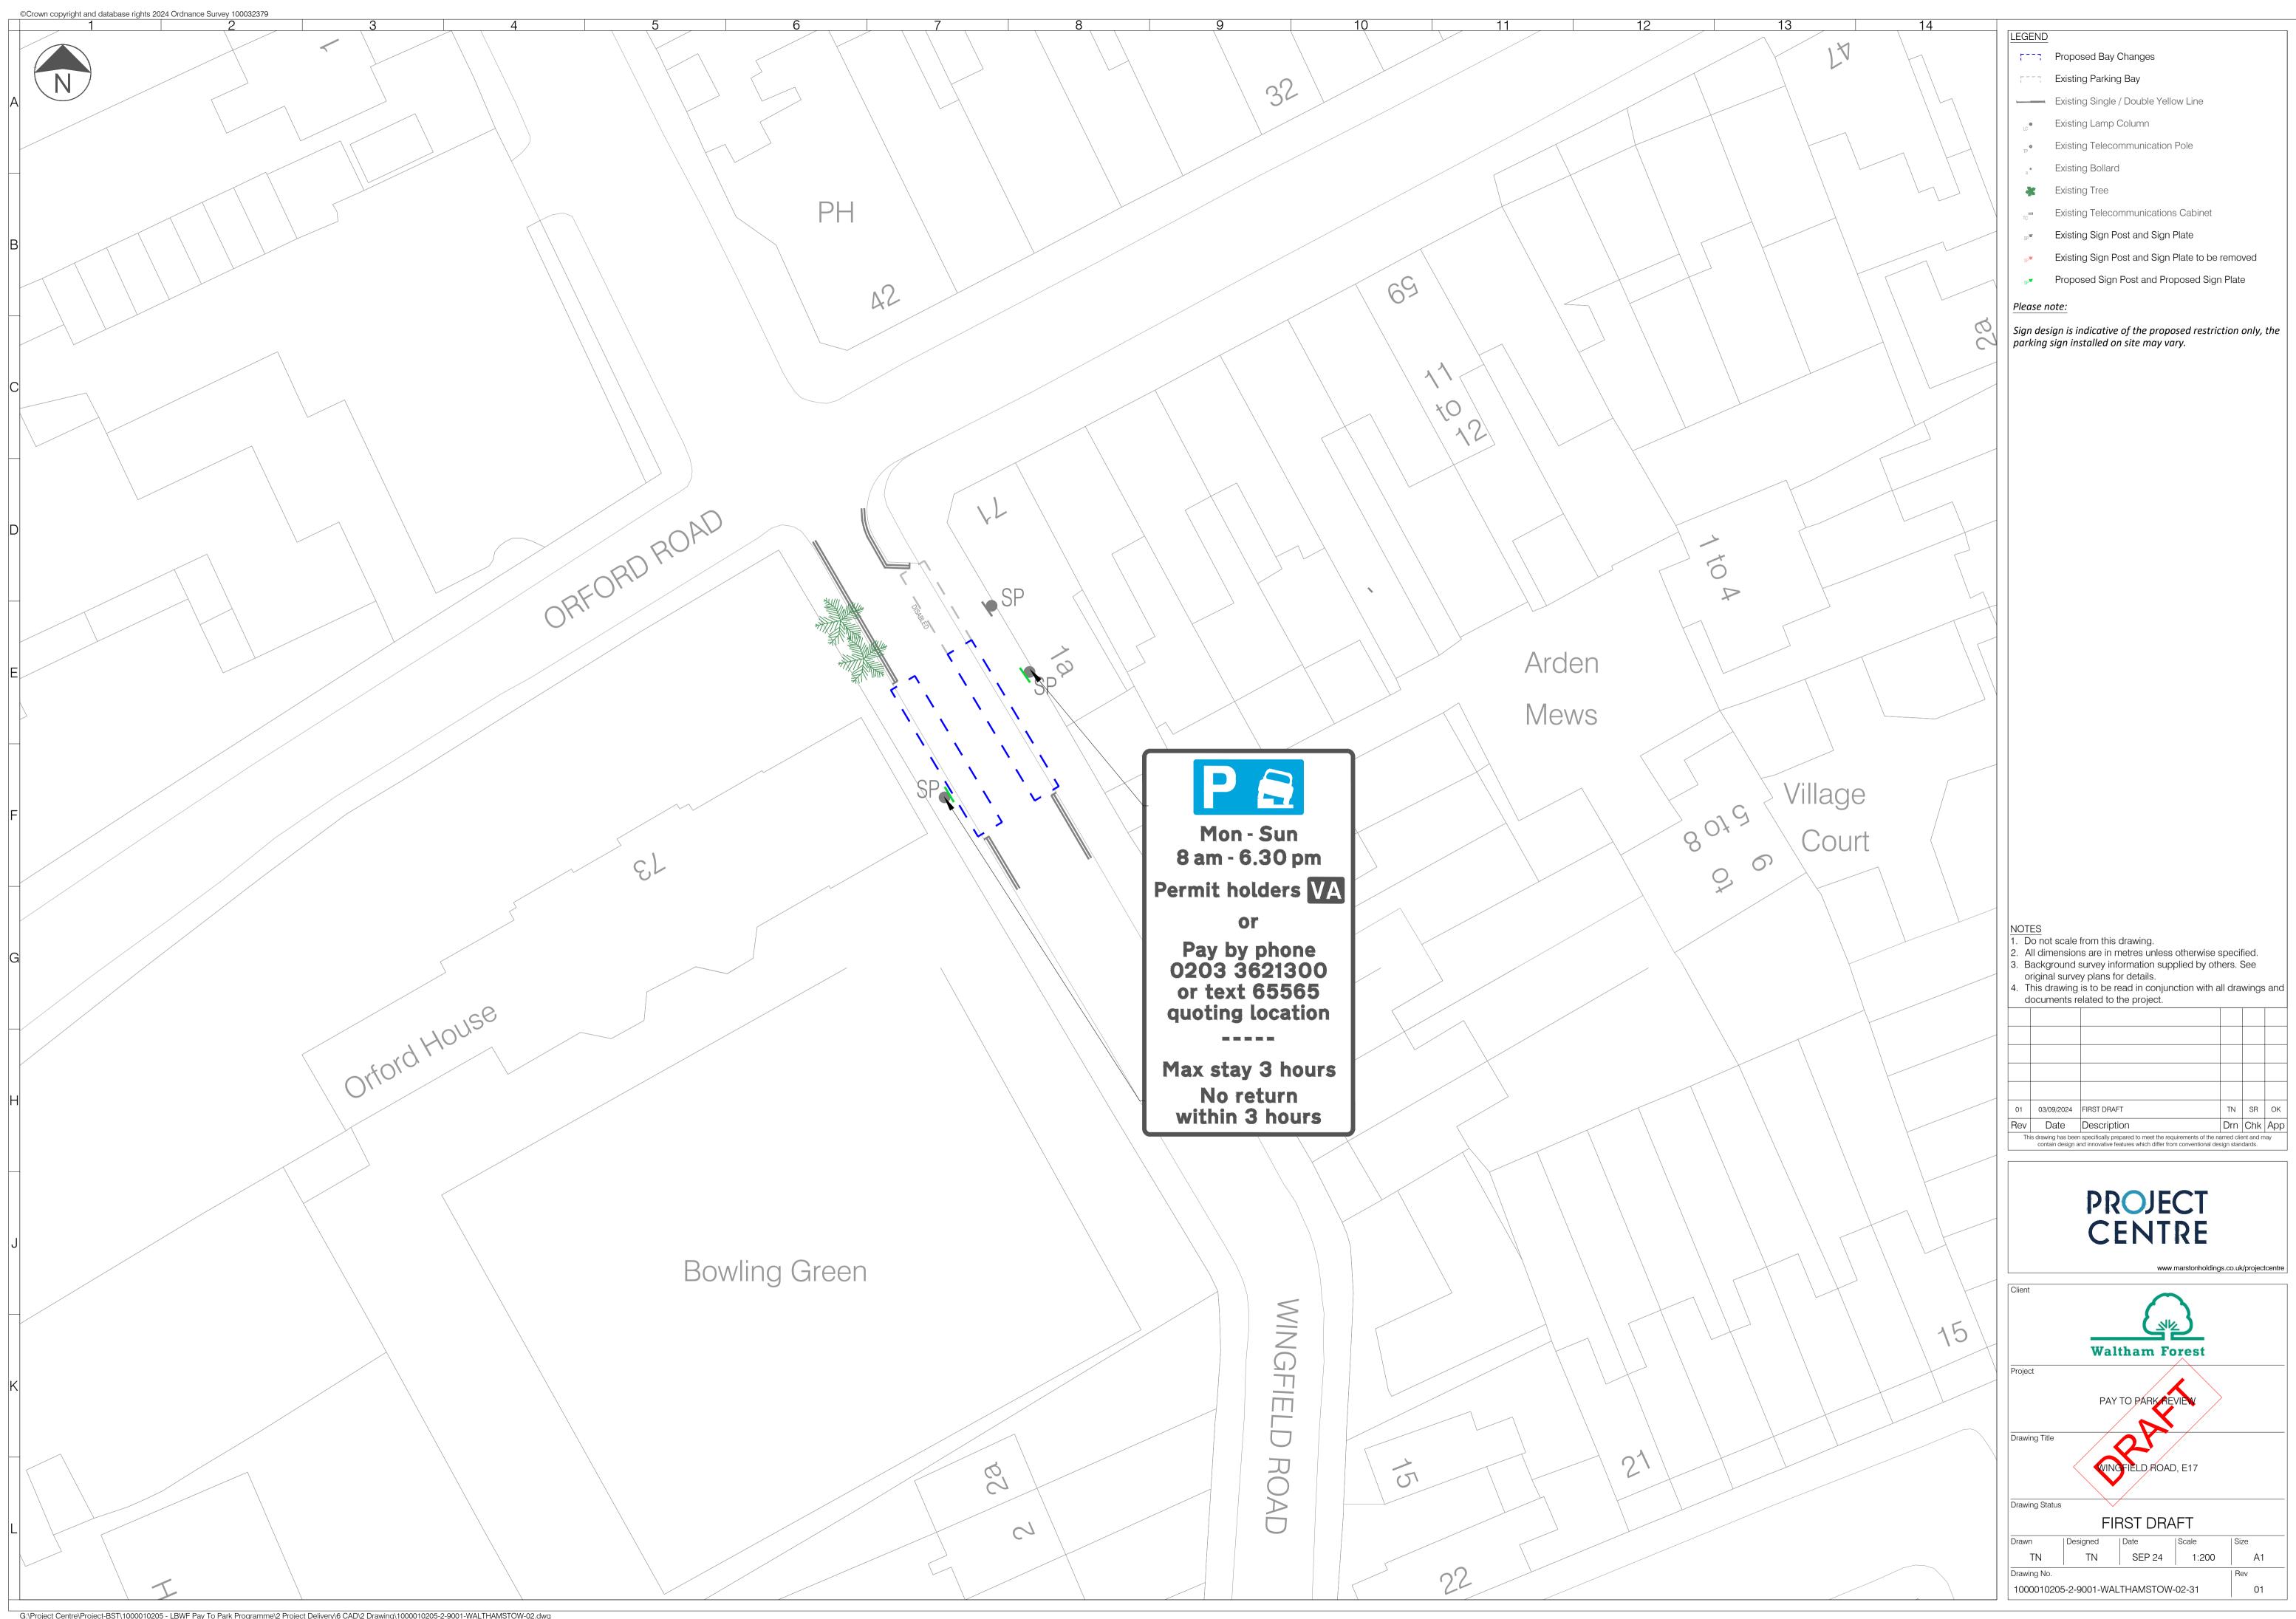

| 13 14         |                                                                                                                                                                                     |
|---------------|-------------------------------------------------------------------------------------------------------------------------------------------------------------------------------------|
|               | LEGEND                                                                                                                                                                              |
|               | Proposed Bay Changes                                                                                                                                                                |
|               | Existing Parking Bay                                                                                                                                                                |
|               | Existing Single / Double Yellow Line                                                                                                                                                |
| TTRUAD        | LC● Existing Lamp Column                                                                                                                                                            |
|               | <ul> <li>Existing Telecommunication Pole</li> </ul>                                                                                                                                 |
|               | <sup>*</sup> Existing Bollard                                                                                                                                                       |
|               | K Existing Tree                                                                                                                                                                     |
|               | TC <sup>III</sup> Existing Telecommunications Cabinet                                                                                                                               |
|               | sp <sup></sup> Existing Sign Post and Sign Plate                                                                                                                                    |
|               | SP▼ Existing Sign Post and Sign Plate to be removed                                                                                                                                 |
|               | Proposed Sign Post and Proposed Sign Plate                                                                                                                                          |
|               | Please note:                                                                                                                                                                        |
|               | Sign design is indicative of the proposed restriction only, the parking sign installed on site may vary.                                                                            |
|               |                                                                                                                                                                                     |
|               |                                                                                                                                                                                     |
|               |                                                                                                                                                                                     |
|               |                                                                                                                                                                                     |
|               |                                                                                                                                                                                     |
|               |                                                                                                                                                                                     |
|               |                                                                                                                                                                                     |
|               |                                                                                                                                                                                     |
|               |                                                                                                                                                                                     |
|               |                                                                                                                                                                                     |
|               |                                                                                                                                                                                     |
|               |                                                                                                                                                                                     |
|               |                                                                                                                                                                                     |
|               |                                                                                                                                                                                     |
|               |                                                                                                                                                                                     |
|               |                                                                                                                                                                                     |
|               |                                                                                                                                                                                     |
|               |                                                                                                                                                                                     |
|               |                                                                                                                                                                                     |
|               |                                                                                                                                                                                     |
|               |                                                                                                                                                                                     |
| 23            |                                                                                                                                                                                     |
|               |                                                                                                                                                                                     |
|               |                                                                                                                                                                                     |
|               |                                                                                                                                                                                     |
|               | NOTES                                                                                                                                                                               |
|               | <ol> <li>Do not scale from this drawing.</li> <li>All dimensions are in metres unless otherwise specified.</li> </ol>                                                               |
|               | <ol> <li>Background survey information supplied by others. See<br/>original survey plans for details.</li> </ol>                                                                    |
| DODLANDS ROAD | <ol> <li>This drawing is to be read in conjunction with all drawings and<br/>documents related to the project.</li> </ol>                                                           |
| ANDSTIC       |                                                                                                                                                                                     |
| JODE -        |                                                                                                                                                                                     |
|               |                                                                                                                                                                                     |
|               |                                                                                                                                                                                     |
|               | 01         03/09/2024         FIRST DRAFT         TN         SR         OK                                                                                                          |
|               | Rev         Date         Description         Drn         Chk         App           This drawing has been specifically prepared to meet the requirements of the named client and may |
|               | contain design and innovative features which differ from conventional design standards.                                                                                             |
| 81            |                                                                                                                                                                                     |
|               | PROJECT                                                                                                                                                                             |
|               |                                                                                                                                                                                     |
|               | CENTRE                                                                                                                                                                              |
|               | www.marstonholdings.co.uk/projectcentre                                                                                                                                             |
|               | Client                                                                                                                                                                              |
|               |                                                                                                                                                                                     |
|               |                                                                                                                                                                                     |
|               | Waltham Forest                                                                                                                                                                      |
|               | Project                                                                                                                                                                             |
|               | PAY TO PARK REVIEW                                                                                                                                                                  |
|               | Drawing Title                                                                                                                                                                       |
|               | WOOD STREET, CORBETT ROAD                                                                                                                                                           |
|               | ANE WOODLAND'S ROAD, E17                                                                                                                                                            |
|               | Drawing Status                                                                                                                                                                      |
|               | FIRST DRAFT                                                                                                                                                                         |
|               | Drawn Designed Date Scale Size                                                                                                                                                      |
|               | EF         TN         SEP 24         1:200         A1           Drawing No.         Rev                                                                                             |
|               | Drawing No.         Rev           1000010205-2-9001-WALTHAMSTOW-01-04         01                                                                                                    |
|               | L I                                                                                                                                                                                 |