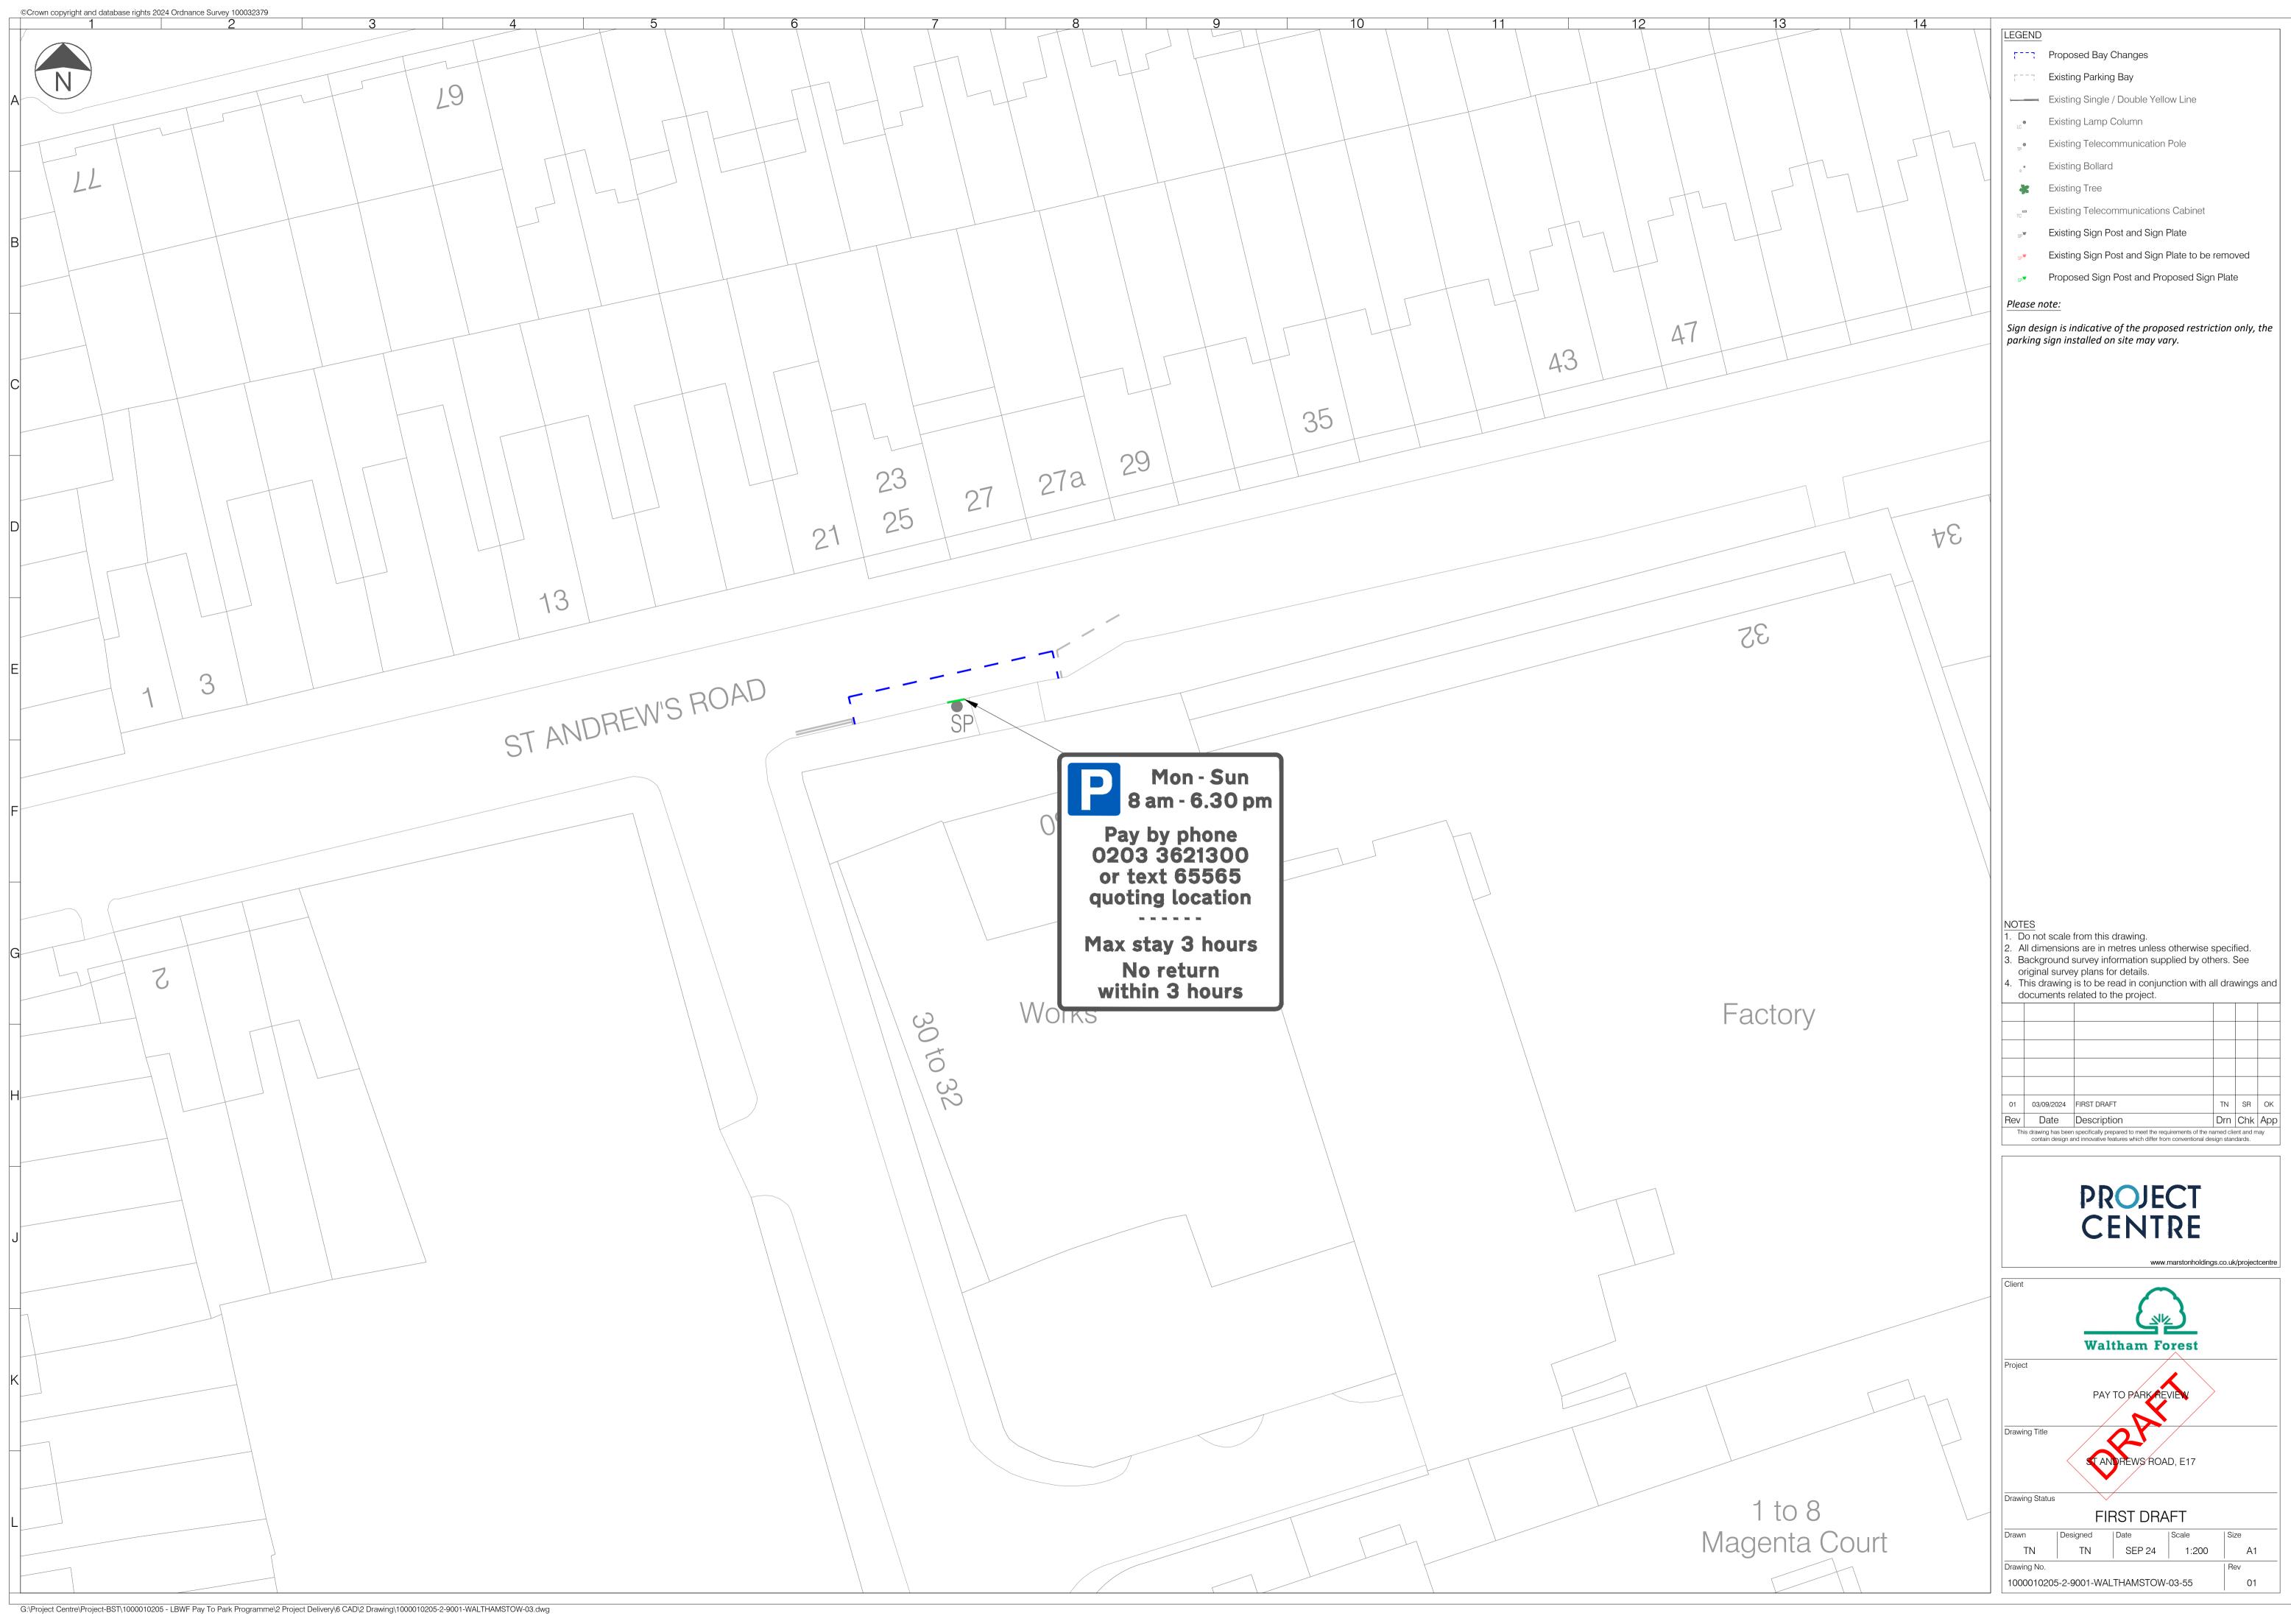

| ©Crown copyright and database rights 2024 Ordnance Survey 100032379 | 3 4                                                                                                                                                                  | 5                 | 6             |
|---------------------------------------------------------------------|----------------------------------------------------------------------------------------------------------------------------------------------------------------------|-------------------|---------------|
|                                                                     |                                                                                                                                                                      | 0,05              |               |
|                                                                     |                                                                                                                                                                      | 83                |               |
|                                                                     |                                                                                                                                                                      |                   |               |
|                                                                     |                                                                                                                                                                      |                   |               |
|                                                                     |                                                                                                                                                                      |                   |               |
|                                                                     |                                                                                                                                                                      |                   |               |
|                                                                     |                                                                                                                                                                      |                   |               |
|                                                                     |                                                                                                                                                                      |                   |               |
|                                                                     |                                                                                                                                                                      |                   |               |
|                                                                     |                                                                                                                                                                      |                   |               |
| B                                                                   |                                                                                                                                                                      |                   |               |
|                                                                     |                                                                                                                                                                      |                   |               |
|                                                                     |                                                                                                                                                                      |                   |               |
|                                                                     |                                                                                                                                                                      |                   |               |
|                                                                     |                                                                                                                                                                      |                   |               |
|                                                                     |                                                                                                                                                                      | 91                |               |
| 65                                                                  |                                                                                                                                                                      |                   |               |
|                                                                     |                                                                                                                                                                      |                   |               |
| C                                                                   |                                                                                                                                                                      |                   |               |
|                                                                     |                                                                                                                                                                      |                   |               |
|                                                                     |                                                                                                                                                                      |                   |               |
|                                                                     |                                                                                                                                                                      |                   |               |
|                                                                     |                                                                                                                                                                      |                   |               |
|                                                                     |                                                                                                                                                                      |                   | \ <u>\</u>    |
|                                                                     |                                                                                                                                                                      |                   |               |
|                                                                     | 9 / / / /                                                                                                                                                            |                   |               |
|                                                                     | - \ \ \ \ \                                                                                                                                                          |                   |               |
|                                                                     |                                                                                                                                                                      |                   |               |
|                                                                     |                                                                                                                                                                      |                   |               |
|                                                                     |                                                                                                                                                                      |                   |               |
|                                                                     |                                                                                                                                                                      |                   |               |
|                                                                     |                                                                                                                                                                      |                   |               |
|                                                                     |                                                                                                                                                                      |                   |               |
|                                                                     |                                                                                                                                                                      |                   |               |
|                                                                     |                                                                                                                                                                      |                   |               |
|                                                                     |                                                                                                                                                                      |                   |               |
|                                                                     | Mon - Sun                                                                                                                                                            |                   |               |
|                                                                     | 8 am - 6.30 pr                                                                                                                                                       | n                 |               |
|                                                                     |                                                                                                                                                                      |                   |               |
| F                                                                   |                                                                                                                                                                      |                   |               |
|                                                                     | Pay by phone<br>0203 3621300                                                                                                                                         |                   |               |
|                                                                     | 0203 3621300                                                                                                                                                         |                   |               |
|                                                                     | or text 65565                                                                                                                                                        |                   |               |
|                                                                     | quoting location                                                                                                                                                     |                   | 61            |
|                                                                     |                                                                                                                                                                      |                   |               |
|                                                                     | Max stay 3 hours                                                                                                                                                     |                   | 57            |
|                                                                     |                                                                                                                                                                      |                   |               |
| G                                                                   | No return                                                                                                                                                            |                   |               |
|                                                                     | within 3 hours                                                                                                                                                       |                   |               |
|                                                                     |                                                                                                                                                                      |                   |               |
|                                                                     |                                                                                                                                                                      |                   |               |
|                                                                     |                                                                                                                                                                      |                   |               |
|                                                                     |                                                                                                                                                                      |                   |               |
|                                                                     |                                                                                                                                                                      |                   | /             |
|                                                                     |                                                                                                                                                                      | SP                |               |
|                                                                     | 45                                                                                                                                                                   |                   |               |
|                                                                     |                                                                                                                                                                      |                   |               |
|                                                                     |                                                                                                                                                                      |                   |               |
|                                                                     |                                                                                                                                                                      |                   | $\langle$     |
|                                                                     |                                                                                                                                                                      |                   | $\rightarrow$ |
|                                                                     |                                                                                                                                                                      |                   |               |
|                                                                     |                                                                                                                                                                      |                   | $\searrow$    |
|                                                                     | AL                                                                                                                                                                   |                   |               |
| 35                                                                  | RUI                                                                                                                                                                  |                   | $\searrow$    |
|                                                                     | ,R5'                                                                                                                                                                 |                   |               |
|                                                                     | A                                                                                                                                                                    | $\langle \rangle$ | 67.           |
| DOF .                                                               | ARSROAD                                                                                                                                                              |                   | 776           |
|                                                                     |                                                                                                                                                                      |                   |               |
| κ                                                                   |                                                                                                                                                                      |                   | 0             |
|                                                                     |                                                                                                                                                                      | ~ *               | D D           |
|                                                                     |                                                                                                                                                                      |                   | 5 / /         |
|                                                                     |                                                                                                                                                                      |                   |               |
|                                                                     |                                                                                                                                                                      |                   | × /           |
|                                                                     |                                                                                                                                                                      | 6                 | / /           |
|                                                                     | $1. \qquad \searrow \qquad \swarrow \qquad \searrow \qquad \searrow$ | _                 |               |
|                                                                     | Poplars                                                                                                                                                              | $\rightarrow$     |               |
|                                                                     | Poplars                                                                                                                                                              | $\sim$ $\circ$    |               |
|                                                                     |                                                                                                                                                                      |                   | /             |
|                                                                     |                                                                                                                                                                      |                   |               |