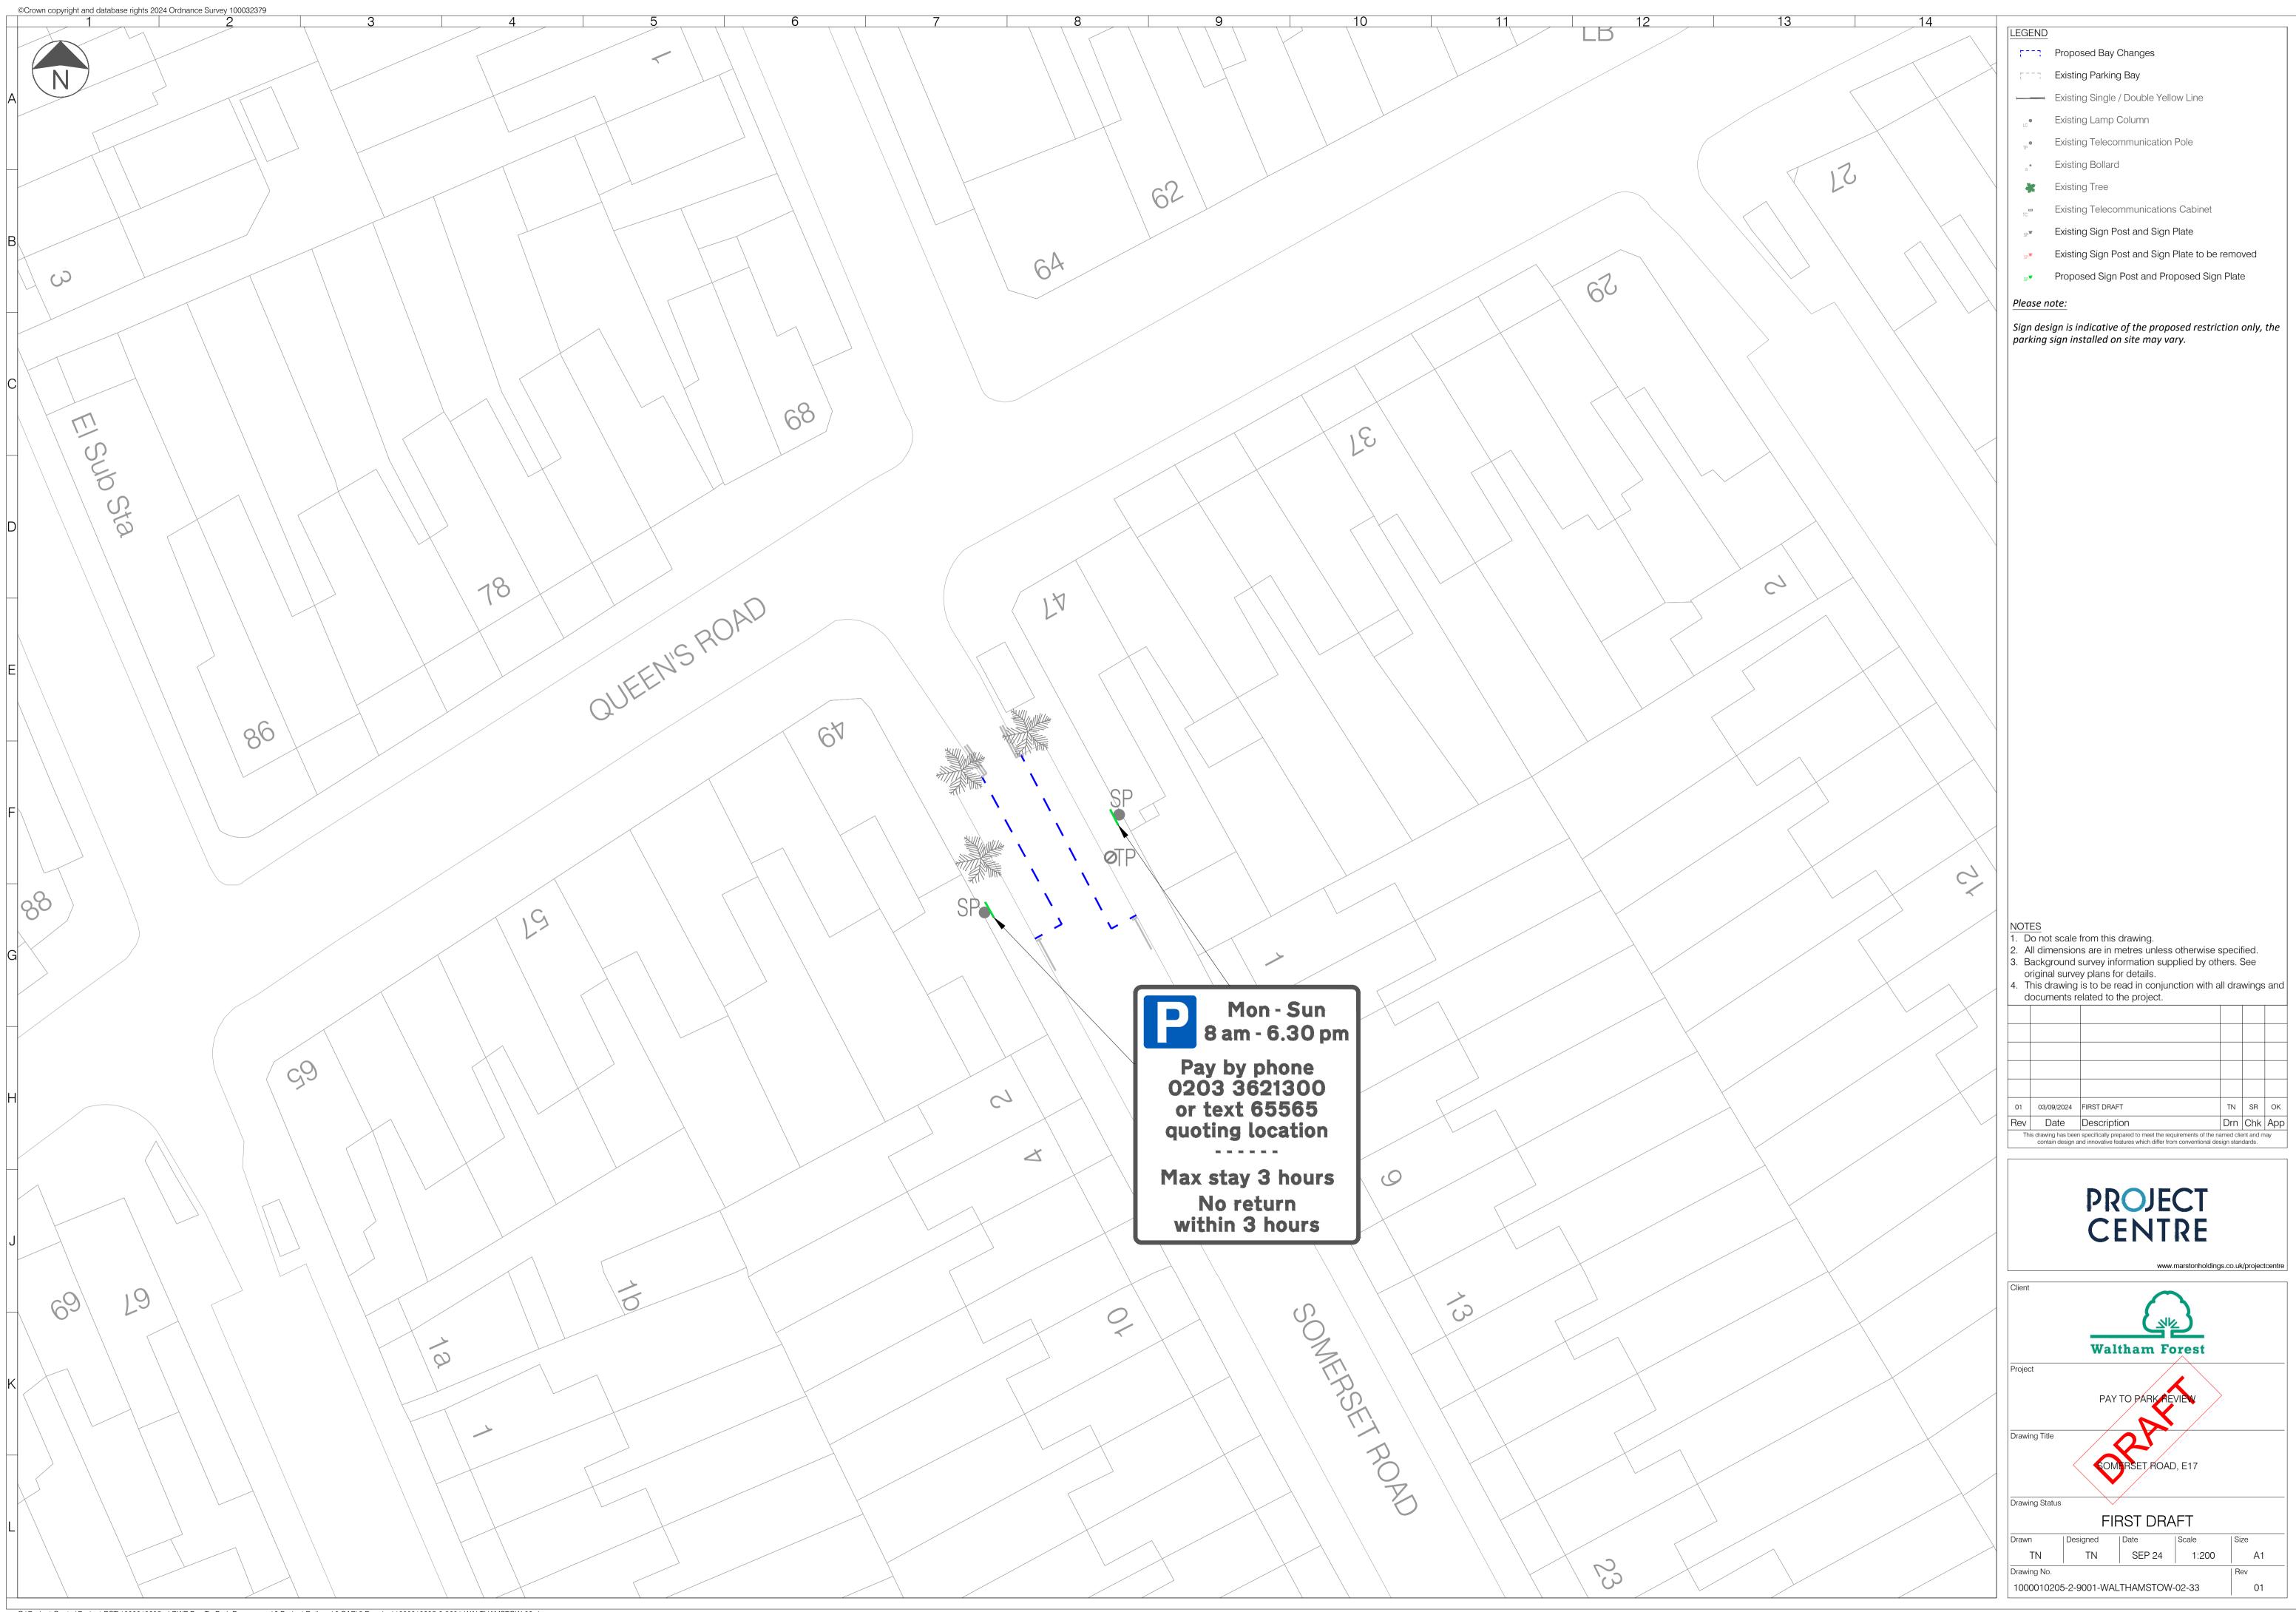

| 13 14                        |                                                                                                                                                                                        |
|------------------------------|----------------------------------------------------------------------------------------------------------------------------------------------------------------------------------------|
|                              | LEGEND<br>FFFF Proposed Bay Changes                                                                                                                                                    |
| 13                           | Proposed Bay Changes                                                                                                                                                                   |
|                              | Existing Parking Bay                                                                                                                                                                   |
|                              | Existing Single / Double Yellow Line                                                                                                                                                   |
|                              | Existing Lamp Column                                                                                                                                                                   |
|                              | Existing Telecommunication Pole                                                                                                                                                        |
|                              | * Existing Bollard                                                                                                                                                                     |
|                              | 🕷 Existing Tree                                                                                                                                                                        |
| NAVERLEY ROAD                | Existing Telecommunications Cabinet                                                                                                                                                    |
| EDI FY HU                    | Existing Sign Post and Sign Plate                                                                                                                                                      |
| NAVERLE                      | Existing Sign Post and Sign Plate to be removed                                                                                                                                        |
| NF                           |                                                                                                                                                                                        |
|                              | <sup>®</sup> Proposed Sign Post and Proposed Sign Plate                                                                                                                                |
|                              | Please note:                                                                                                                                                                           |
|                              | Sign design is indicative of the proposed restriction only, the                                                                                                                        |
|                              | parking sign installed on site may vary.                                                                                                                                               |
|                              |                                                                                                                                                                                        |
| 41                           |                                                                                                                                                                                        |
|                              |                                                                                                                                                                                        |
|                              |                                                                                                                                                                                        |
|                              |                                                                                                                                                                                        |
|                              |                                                                                                                                                                                        |
|                              |                                                                                                                                                                                        |
|                              |                                                                                                                                                                                        |
|                              |                                                                                                                                                                                        |
|                              |                                                                                                                                                                                        |
|                              |                                                                                                                                                                                        |
|                              |                                                                                                                                                                                        |
|                              |                                                                                                                                                                                        |
|                              |                                                                                                                                                                                        |
|                              |                                                                                                                                                                                        |
|                              |                                                                                                                                                                                        |
|                              |                                                                                                                                                                                        |
|                              |                                                                                                                                                                                        |
|                              |                                                                                                                                                                                        |
|                              |                                                                                                                                                                                        |
|                              |                                                                                                                                                                                        |
|                              |                                                                                                                                                                                        |
|                              |                                                                                                                                                                                        |
|                              |                                                                                                                                                                                        |
|                              |                                                                                                                                                                                        |
|                              |                                                                                                                                                                                        |
|                              |                                                                                                                                                                                        |
|                              |                                                                                                                                                                                        |
|                              | NOTES                                                                                                                                                                                  |
|                              | <ol> <li>Do not scale from this drawing.</li> <li>All dimensions are in metres unless otherwise specified.</li> </ol>                                                                  |
|                              | <ol> <li>Background survey information supplied by others. See<br/>original survey plans for details.</li> </ol>                                                                       |
|                              | 4. This drawing is to be read in conjunction with all drawings and documents related to the project.                                                                                   |
|                              |                                                                                                                                                                                        |
|                              |                                                                                                                                                                                        |
|                              |                                                                                                                                                                                        |
|                              |                                                                                                                                                                                        |
| Mon - Sun                    |                                                                                                                                                                                        |
| 8 am - 6.30 pm               | 01 03/09/2024 FIRST DRAFT TN SR OK                                                                                                                                                     |
|                              | Rev         Date         Description         Drn         Chk         App           This drawing has been specifically prepared to meet the requirements of the named client and may    |
| Pay by phone                 | contain design and innovative features which differ from conventional design standards.                                                                                                |
| 203 3621300                  |                                                                                                                                                                                        |
| or text 65565                | PROJECT                                                                                                                                                                                |
|                              |                                                                                                                                                                                        |
| Joting location              |                                                                                                                                                                                        |
| Joting location              | CENTRE                                                                                                                                                                                 |
|                              |                                                                                                                                                                                        |
| ax stay 3 hours              | www.marstonholdings.co.uk/projectcentre                                                                                                                                                |
| ax stay 3 hours<br>No return |                                                                                                                                                                                        |
| ax stay 3 hours              | www.marstonholdings.co.uk/projectcentre                                                                                                                                                |
| ax stay 3 hours<br>No return | Client                                                                                                                                                                                 |
| ax stay 3 hours<br>No return | Client                                                                                                                                                                                 |
| ax stay 3 hours<br>No return | Client                                                                                                                                                                                 |
| ax stay 3 hours<br>No return | Client                                                                                                                                                                                 |
| ax stay 3 hours<br>No return | Client<br>Waltham Forest<br>Project                                                                                                                                                    |
| ax stay 3 hours<br>No return | Client<br>Waltham Forest<br>Project                                                                                                                                                    |
| ax stay 3 hours<br>No return | Client Client Waltham Forest Project Project Drawing Title WOOD STREET, WAVERLEY ROAD                                                                                                  |
| ax stay 3 hours<br>No return | Client<br>Waltham Forest<br>Project<br>Pay TO PARK REVIEW<br>Drawing Title                                                                                                             |
| ax stay 3 hours<br>No return | Client<br>Waltham Forest<br>Project<br>Drawing Title<br>WOOD STREET, WAVERLEY ROAD<br>CUTHBERT ROAD AND HAVANT ROAD, E17                                                               |
| ax stay 3 hours<br>No return | Client<br>Waltham Forest<br>Project<br>Prawing Title<br>WOOD STINET, WAVERLEY ROAD<br>CUTHBERT ROAD AND HAVANT ROAD, E17<br>Drawing Status                                             |
| ax stay 3 hours<br>No return | Client<br>Waltham Forest<br>Project<br>Drawing Title<br>WOOD STREET, WAVERLEY ROAD<br>CUTHBERT ROAD AND HAVANT ROAD, E17                                                               |
| ax stay 3 hours<br>No return | Client<br>Waltham Forest<br>Project<br>Pay TO PARK REVIEW<br>Drawing Title<br>WOOD STREET, WAVERLEY ROAD<br>CUTHBERT ROAD AND HAVANT ROAD, E17<br>Drawing Status<br>FIRST DRAFT        |
| ax stay 3 hours<br>No return | Client<br>Waltham Forest<br>Project<br>Project<br>Drawing Title<br>WOOD STREET, WAVERLEY ROAD<br>CUTHBERT ROAD AND HAVANT ROAD, E17<br>Drawing Status<br>FIRST DRAFT<br>Drawing Status |