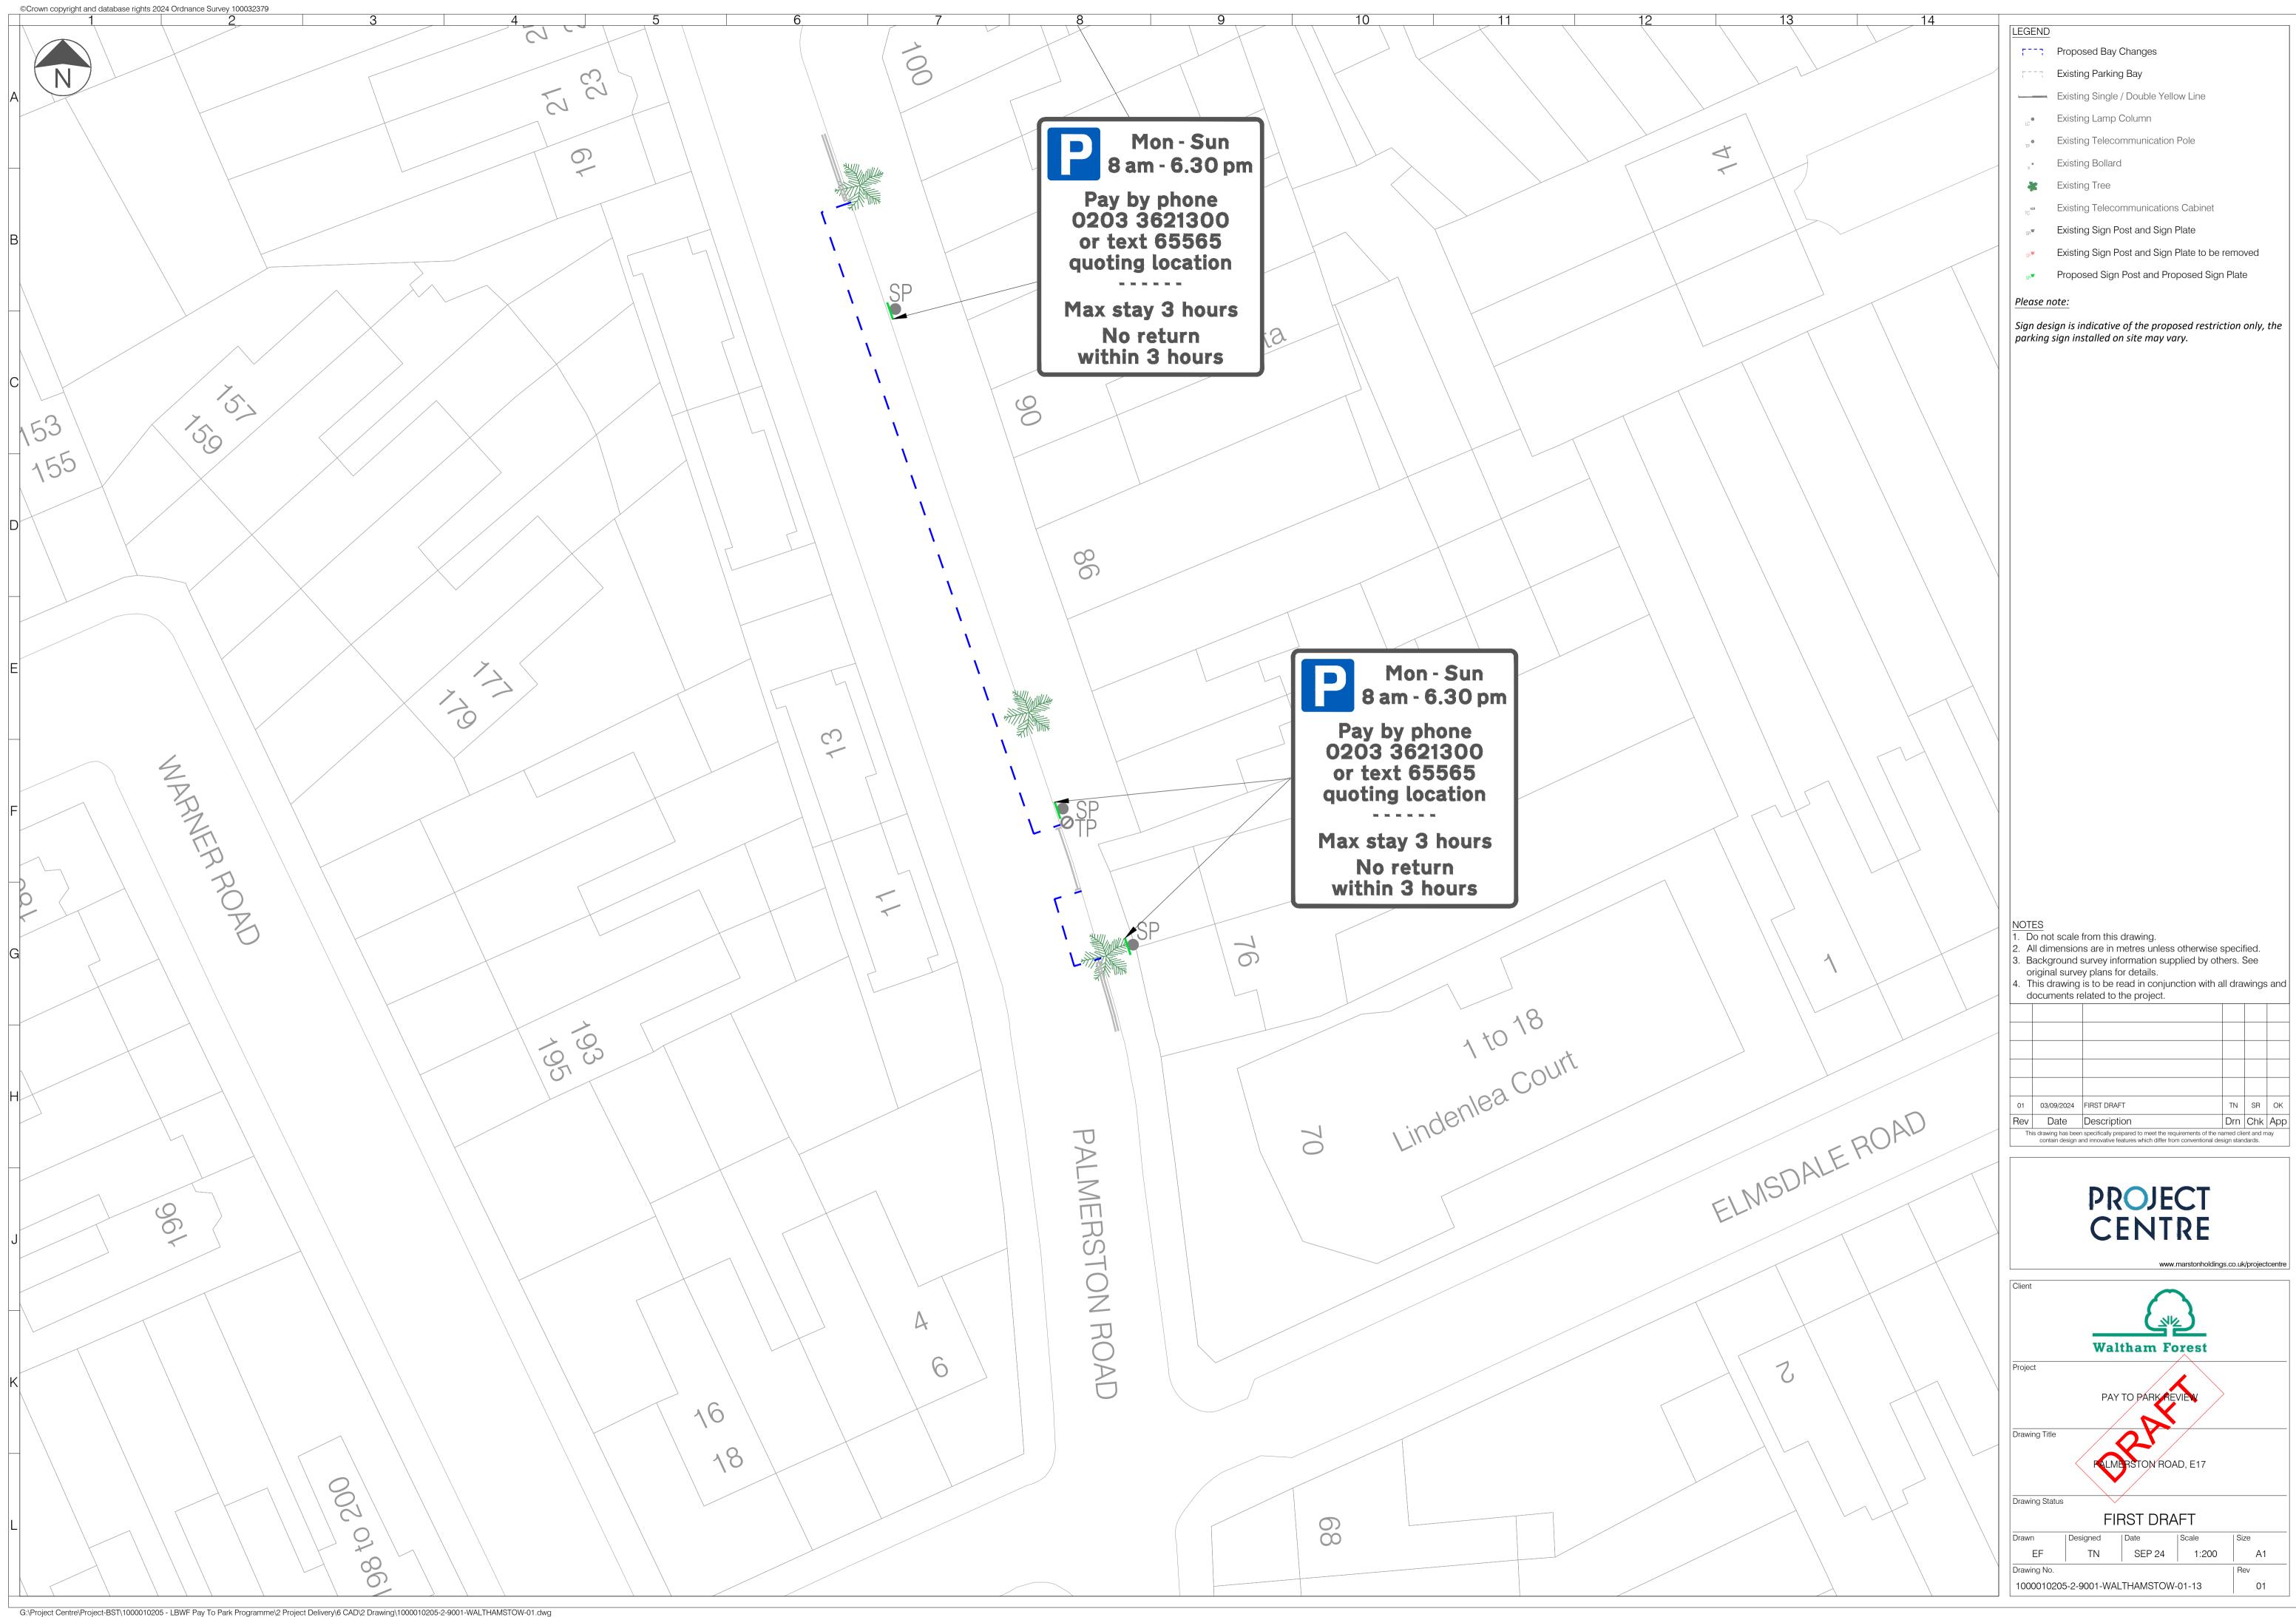

| 13           | 14                             |                                                                                                                                                                                             |
|--------------|--------------------------------|---------------------------------------------------------------------------------------------------------------------------------------------------------------------------------------------|
|              |                                | LEGEND                                                                                                                                                                                      |
|              |                                | Proposed Bay Changes                                                                                                                                                                        |
|              |                                | Existing Parking Bay                                                                                                                                                                        |
|              |                                | Existing Single / Double Yellow Line                                                                                                                                                        |
|              |                                |                                                                                                                                                                                             |
|              |                                |                                                                                                                                                                                             |
|              | 74 to 98                       | <ul> <li>Existing Telecommunication Pole</li> </ul>                                                                                                                                         |
|              | A                              | * Existing Bollard                                                                                                                                                                          |
|              | 5                              | 🐺 Existing Tree                                                                                                                                                                             |
|              | O                              | TC <sup>III</sup> Existing Telecommunications Cabinet                                                                                                                                       |
|              | Q                              |                                                                                                                                                                                             |
|              |                                | sp <sup>™</sup> Existing Sign Post and Sign Plate                                                                                                                                           |
|              |                                | Existing Sign Post and Sign Plate to be removed                                                                                                                                             |
|              |                                | Proposed Sign Post and Proposed Sign Plate                                                                                                                                                  |
|              |                                |                                                                                                                                                                                             |
| 1            |                                | Please note:                                                                                                                                                                                |
|              |                                | Sign design is indicative of the proposed restriction only, the                                                                                                                             |
|              |                                | parking sign installed on site may vary.                                                                                                                                                    |
|              |                                |                                                                                                                                                                                             |
|              |                                |                                                                                                                                                                                             |
|              |                                |                                                                                                                                                                                             |
|              |                                |                                                                                                                                                                                             |
|              |                                |                                                                                                                                                                                             |
|              |                                |                                                                                                                                                                                             |
|              |                                |                                                                                                                                                                                             |
|              |                                |                                                                                                                                                                                             |
|              |                                |                                                                                                                                                                                             |
|              |                                |                                                                                                                                                                                             |
|              |                                |                                                                                                                                                                                             |
|              |                                |                                                                                                                                                                                             |
|              |                                |                                                                                                                                                                                             |
|              |                                |                                                                                                                                                                                             |
|              |                                |                                                                                                                                                                                             |
|              |                                |                                                                                                                                                                                             |
|              |                                |                                                                                                                                                                                             |
|              |                                |                                                                                                                                                                                             |
|              |                                |                                                                                                                                                                                             |
|              |                                |                                                                                                                                                                                             |
|              |                                |                                                                                                                                                                                             |
|              |                                |                                                                                                                                                                                             |
|              |                                |                                                                                                                                                                                             |
|              |                                |                                                                                                                                                                                             |
|              |                                |                                                                                                                                                                                             |
|              |                                |                                                                                                                                                                                             |
|              |                                |                                                                                                                                                                                             |
|              |                                |                                                                                                                                                                                             |
|              |                                |                                                                                                                                                                                             |
|              |                                |                                                                                                                                                                                             |
|              |                                |                                                                                                                                                                                             |
|              |                                | NOTES                                                                                                                                                                                       |
|              |                                | 1. Do not scale from this drawing.                                                                                                                                                          |
|              |                                | <ol> <li>All dimensions are in metres unless otherwise specified.</li> <li>Background survey information supplied by others. See</li> </ol>                                                 |
|              |                                | original survey plans for details.<br>4. This drawing is to be read in conjunction with all drawings and                                                                                    |
|              |                                | documents related to the project.                                                                                                                                                           |
|              |                                |                                                                                                                                                                                             |
|              |                                |                                                                                                                                                                                             |
|              | $\sum$                         |                                                                                                                                                                                             |
|              |                                |                                                                                                                                                                                             |
|              |                                |                                                                                                                                                                                             |
|              |                                | 01 03/09/2024 FIRST DRAFT TN SR OK                                                                                                                                                          |
| $\nearrow$   |                                | Rev         Date         Description         Drn         Chk         App                                                                                                                    |
|              |                                | This drawing has been specifically prepared to meet the requirements of the named client and may<br>contain design and innovative features which differ from conventional design standards. |
|              |                                |                                                                                                                                                                                             |
| /            |                                |                                                                                                                                                                                             |
|              |                                | PROJECT                                                                                                                                                                                     |
| /            |                                |                                                                                                                                                                                             |
|              |                                | CENTRE                                                                                                                                                                                      |
|              |                                |                                                                                                                                                                                             |
|              |                                | www.marstonholdings.co.uk/projectcentre                                                                                                                                                     |
|              |                                | Client                                                                                                                                                                                      |
|              |                                |                                                                                                                                                                                             |
|              |                                |                                                                                                                                                                                             |
| $\backslash$ |                                | Waltham Forest                                                                                                                                                                              |
|              |                                | Project                                                                                                                                                                                     |
| $\backslash$ | $\setminus$ $\nearrow$ $\land$ |                                                                                                                                                                                             |
|              |                                | PAY TO PARK REVIEW                                                                                                                                                                          |
| $\backslash$ |                                |                                                                                                                                                                                             |
|              |                                | Drawing Title                                                                                                                                                                               |
|              |                                | WOOD STREET AND BRANDON ROAD, E17                                                                                                                                                           |
|              |                                |                                                                                                                                                                                             |
|              |                                | Drawing Status                                                                                                                                                                              |
|              | $\sim$ / /                     | FIRST DRAFT                                                                                                                                                                                 |
| $\checkmark$ |                                | Drawn   Designed   Date   Scale   Size                                                                                                                                                      |
|              |                                | EF TN SEP 24 1:200 A1                                                                                                                                                                       |
| /            |                                | Drawing No.                                                                                                                                                                                 |
|              |                                | 1000010205-2-9001-WALTHAMSTOW-01-01 01                                                                                                                                                      |
|              | /                              | · · · ·                                                                                                                                                                                     |