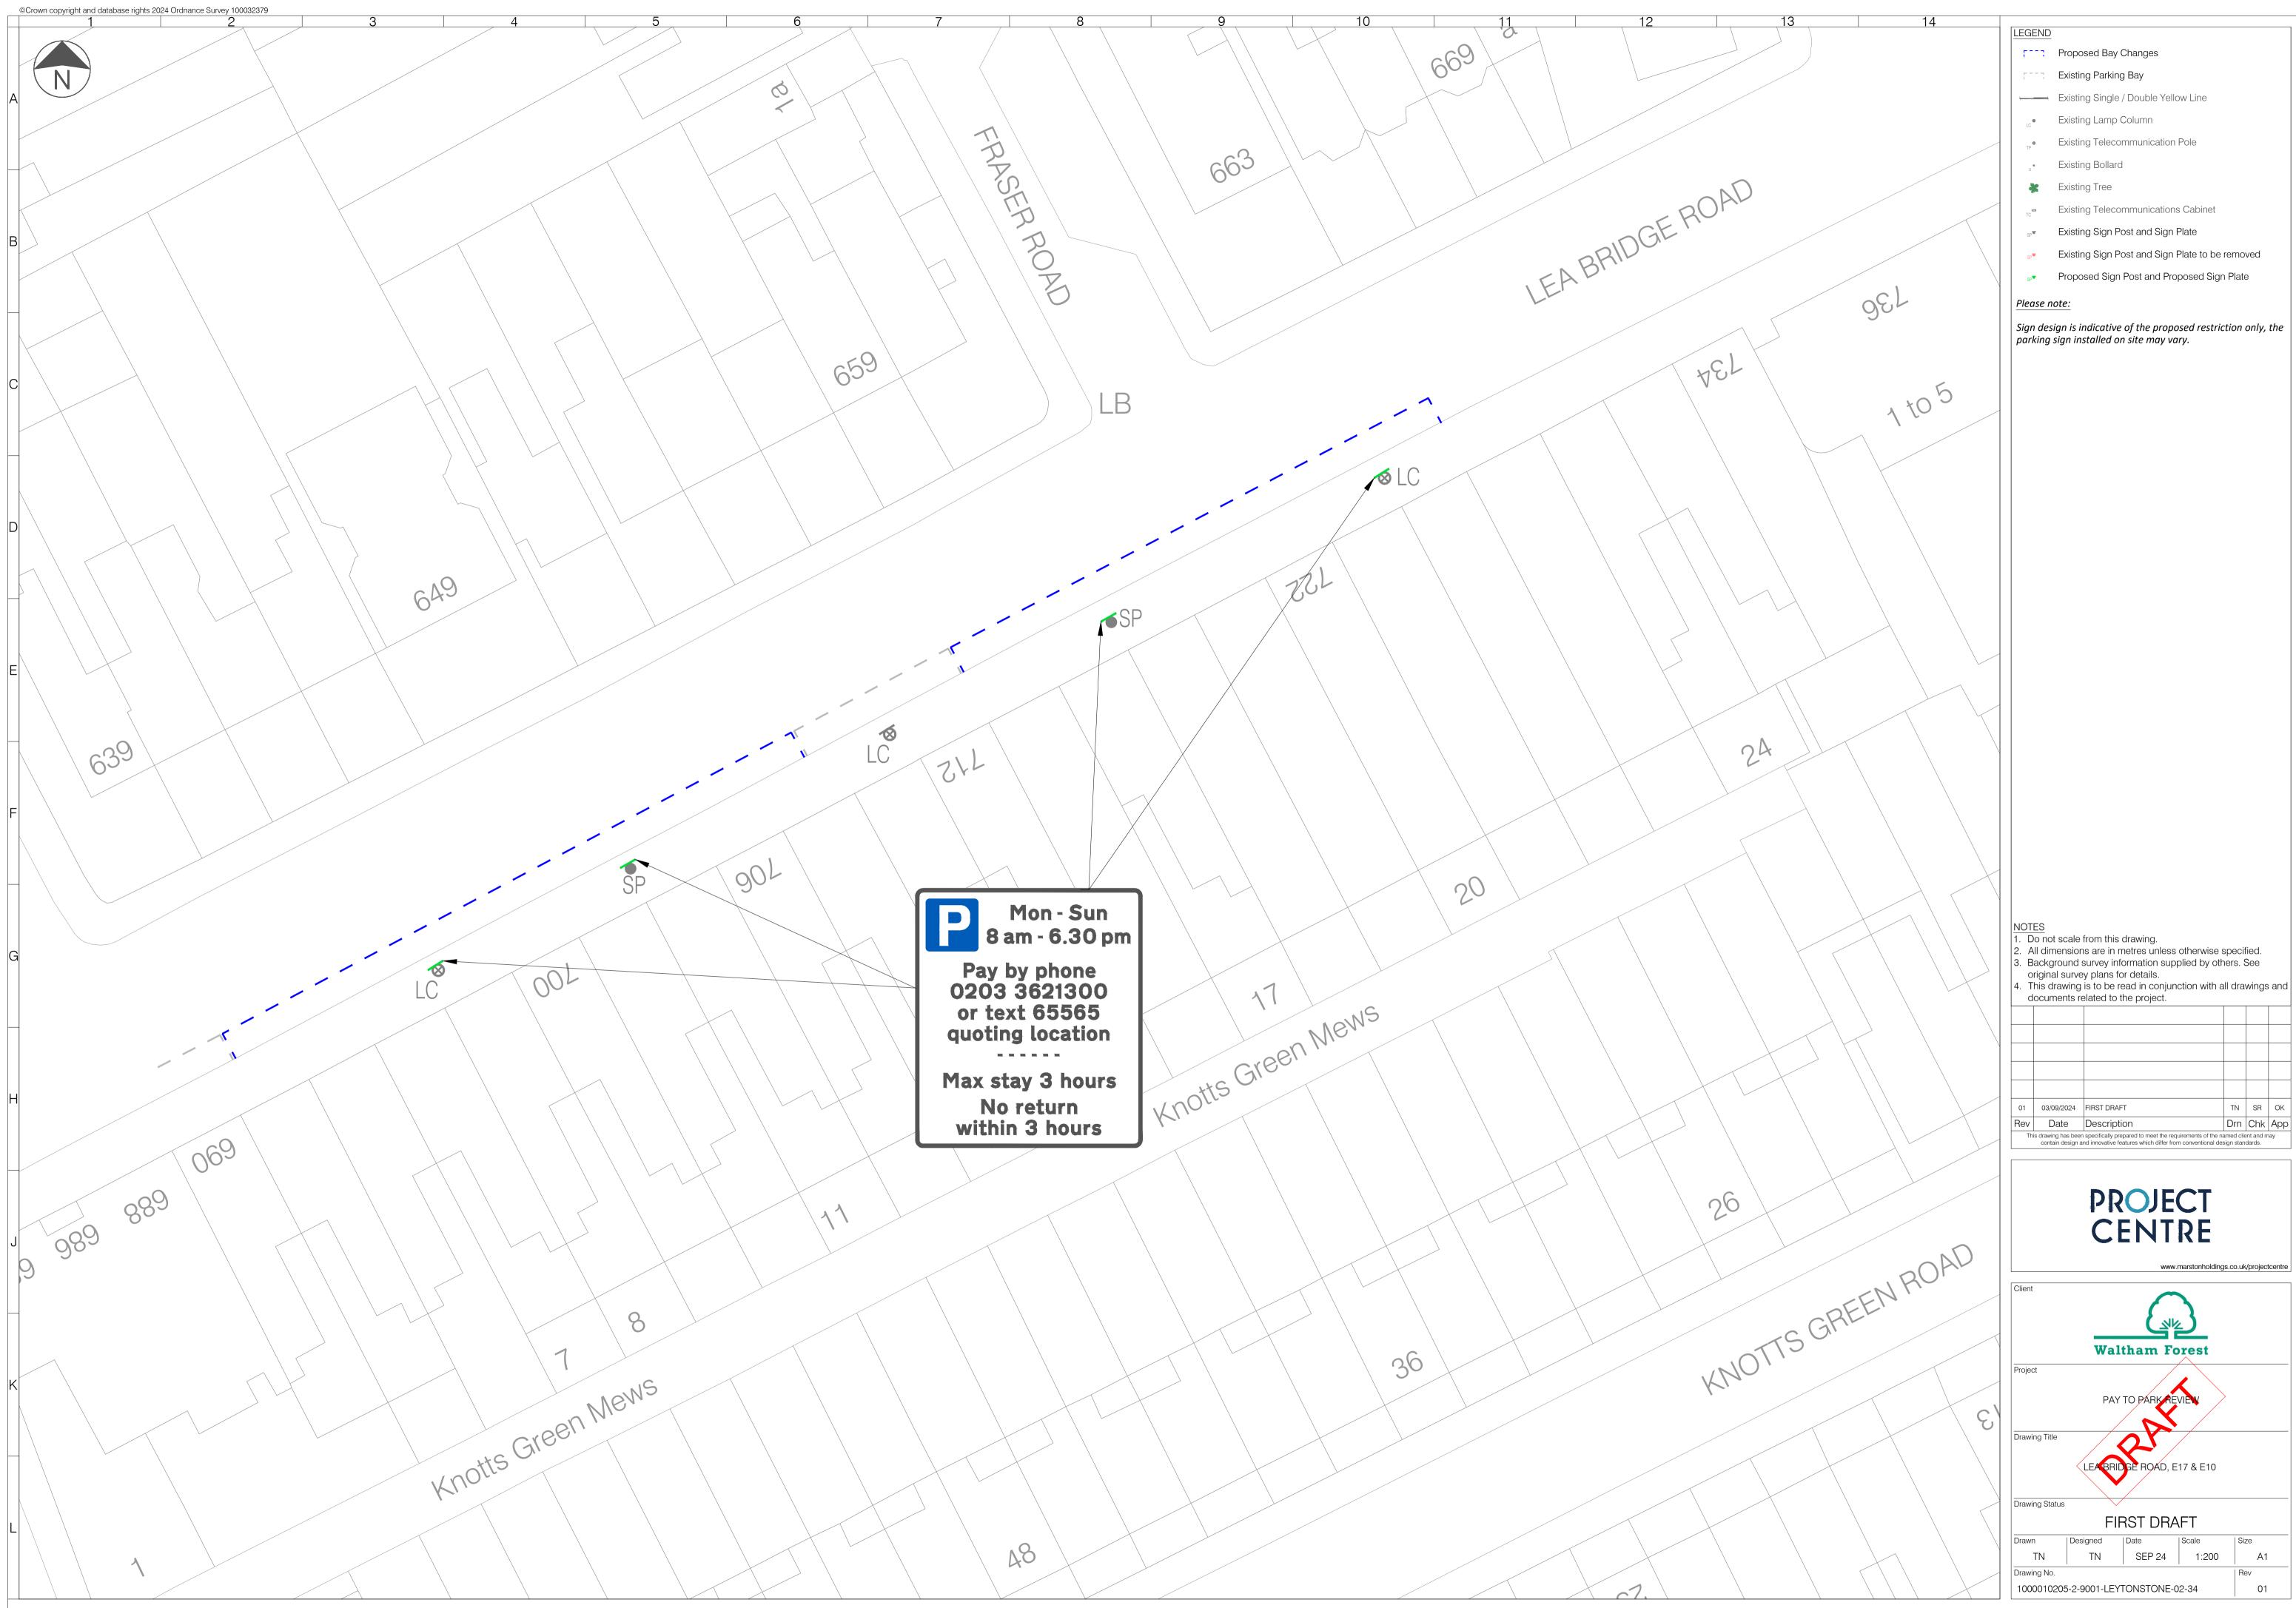

G:\Project Centre\Project-BST\1000010205 - LBWF Pay To Park Programme\2 Project Delivery\6 CAD\2 Drawing\1000010205-2-9001-LEYTONSTONE-01.dwg



G:\Project Centre\Project-BST\1000010205 - LBWF Pay To Park Programme\2 Project Delivery\6 CAD\2 Drawing\1000010205-2-9001-LEYTONSTONE-02.dwg







| 13           | 14                             |                                                                                                                                                                                             |
|--------------|--------------------------------|---------------------------------------------------------------------------------------------------------------------------------------------------------------------------------------------|
|              |                                | LEGEND