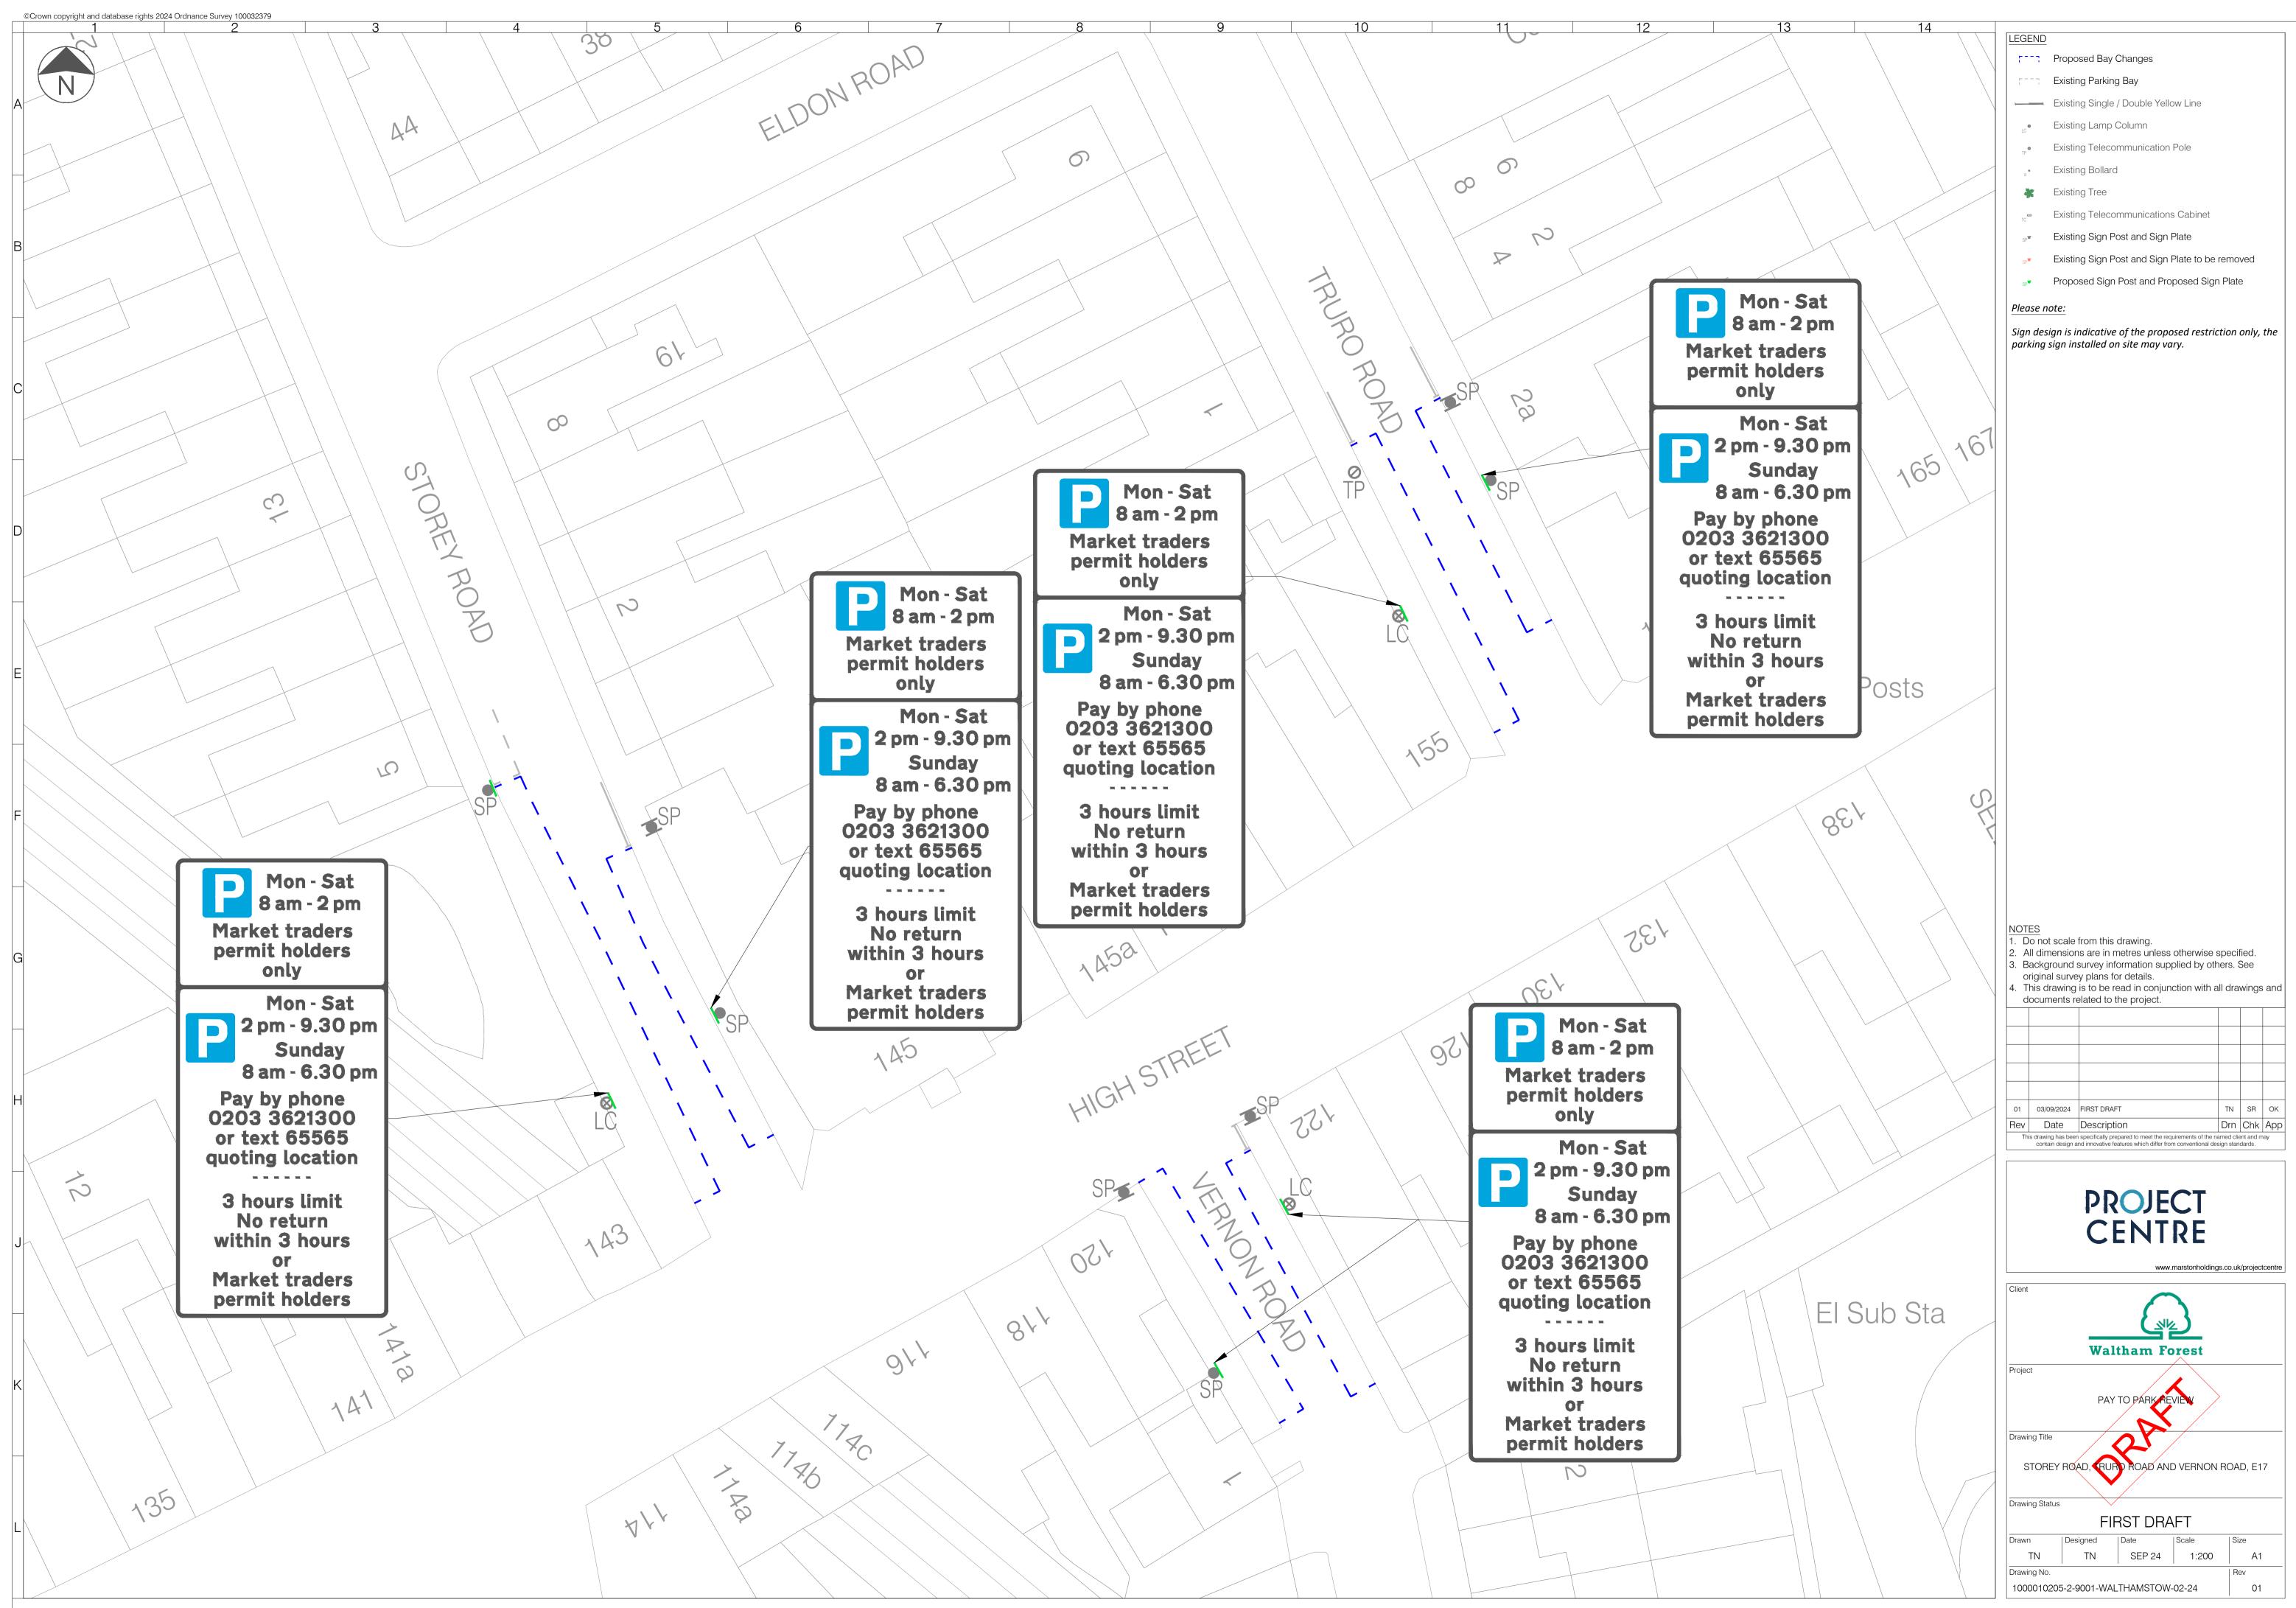

| 13 14                        |                                                                                                                                                                                        |
|------------------------------|----------------------------------------------------------------------------------------------------------------------------------------------------------------------------------------|
|                              | LEGEND<br>FFFF Proposed Bay Changes                                                                                                                                                    |
| 13                           | Proposed Bay Changes                                                                                                                                                                   |
|                              | Existing Parking Bay                                                                                                                                                                   |
|                              | Existing Single / Double Yellow Line                                                                                                                                                   |
|                              | Existing Lamp Column                                                                                                                                                                   |
|                              | Existing Telecommunication Pole                                                                                                                                                        |
|                              | * Existing Bollard                                                                                                                                                                     |
|                              | 🕷 Existing Tree                                                                                                                                                                        |
| NAVERLEY ROAD                | Existing Telecommunications Cabinet                                                                                                                                                    |
| EDI FY HU                    | Existing Sign Post and Sign Plate                                                                                                                                                      |
| NAVERLE                      | Existing Sign Post and Sign Plate to be removed                                                                                                                                        |
| NF                           |                                                                                                                                                                                        |
|                              | <sup>®</sup> Proposed Sign Post and Proposed Sign Plate                                                                                                                                |
|                              | Please note:                                                                                                                                                                           |
|                              | Sign design is indicative of the proposed restriction only, the                                                                                                                        |
|                              | parking sign installed on site may vary.                                                                                                                                               |
|                              |                                                                                                                                                                                        |
| 41                           |                                                                                                                                                                                        |
|                              |                                                                                                                                                                                        |
|                              |                                                                                                                                                                                        |
|                              |                                                                                                                                                                                        |
|                              |                                                                                                                                                                                        |
|                              |                                                                                                                                                                                        |
|                              |                                                                                                                                                                                        |
|                              |                                                                                                                                                                                        |
|                              |                                                                                                                                                                                        |
|                              |                                                                                                                                                                                        |
|                              |                                                                                                                                                                                        |
|                              |                                                                                                                                                                                        |
|                              |                                                                                                                                                                                        |
|                              |                                                                                                                                                                                        |
|                              |                                                                                                                                                                                        |
|                              |                                                                                                                                                                                        |
|                              |                                                                                                                                                                                        |
|                              |                                                                                                                                                                                        |
|                              |                                                                                                                                                                                        |
|                              |                                                                                                                                                                                        |
|                              |                                                                                                                                                                                        |
|                              |                                                                                                                                                                                        |
|                              |                                                                                                                                                                                        |
|                              |                                                                                                                                                                                        |
|                              |                                                                                                                                                                                        |
|                              |                                                                                                                                                                                        |
|                              |                                                                                                                                                                                        |
|                              | NOTES                                                                                                                                                                                  |
|                              | <ol> <li>Do not scale from this drawing.</li> <li>All dimensions are in metres unless otherwise specified.</li> </ol>                                                                  |
|                              | <ol> <li>Background survey information supplied by others. See<br/>original survey plans for details.</li> </ol>                                                                       |
|                              | 4. This drawing is to be read in conjunction with all drawings and documents related to the project.                                                                                   |
|                              |                                                                                                                                                                                        |
|                              |                                                                                                                                                                                        |
|                              |                                                                                                                                                                                        |
|                              |                                                                                                                                                                                        |
| Mon - Sun                    |                                                                                                                                                                                        |
| 8 am - 6.30 pm               | 01 03/09/2024 FIRST DRAFT TN SR OK                                                                                                                                                     |
|                              | Rev         Date         Description         Drn         Chk         App           This drawing has been specifically prepared to meet the requirements of the named client and may    |
| Pay by phone                 | contain design and innovative features which differ from conventional design standards.                                                                                                |
| 203 3621300                  |                                                                                                                                                                                        |
| or text 65565                | PROJECT                                                                                                                                                                                |
|                              |                                                                                                                                                                                        |
| Joting location              |                                                                                                                                                                                        |
| Joting location              | CENTRE                                                                                                                                                                                 |
|                              |                                                                                                                                                                                        |
| ax stay 3 hours              | www.marstonholdings.co.uk/projectcentre                                                                                                                                                |
| ax stay 3 hours<br>No return |                                                                                                                                                                                        |
| ax stay 3 hours              | www.marstonholdings.co.uk/projectcentre                                                                                                                                                |
| ax stay 3 hours<br>No return | Client                                                                                                                                                                                 |
| ax stay 3 hours<br>No return | Client                                                                                                                                                                                 |
| ax stay 3 hours<br>No return | Client                                                                                                                                                                                 |
| ax stay 3 hours<br>No return | Client                                                                                                                                                                                 |
| ax stay 3 hours<br>No return | Client<br>Waltham Forest<br>Project                                                                                                                                                    |
| ax stay 3 hours<br>No return | Client<br>Waltham Forest<br>Project                                                                                                                                                    |
| ax stay 3 hours<br>No return | Client Client Waltham Forest Project Project Drawing Title WOOD STREET, WAVERLEY ROAD                                                                                                  |
| ax stay 3 hours<br>No return | Client<br>Waltham Forest<br>Project<br>Pay TO PARK REVIEW<br>Drawing Title                                                                                                             |
| ax stay 3 hours<br>No return | Client<br>Waltham Forest<br>Project<br>Drawing Title<br>WOOD STREET, WAVERLEY ROAD<br>CUTHBERT ROAD AND HAVANT ROAD, E17                                                               |
| ax stay 3 hours<br>No return | Client<br>Waltham Forest<br>Project<br>Prawing Title<br>WOOD STINET, WAVERLEY ROAD<br>CUTHBERT ROAD AND HAVANT ROAD, E17<br>Drawing Status                                             |
| ax stay 3 hours<br>No return | Client<br>Waltham Forest<br>Project<br>Drawing Title<br>WOOD STREET, WAVERLEY ROAD<br>CUTHBERT ROAD AND HAVANT ROAD, E17                                                               |
| ax stay 3 hours<br>No return | Client<br>Waltham Forest<br>Project<br>Pay TO PARK REVIEW<br>Drawing Title<br>WOOD STREET, WAVERLEY ROAD<br>CUTHBERT ROAD AND HAVANT ROAD, E17<br>Drawing Status<br>FIRST DRAFT        |
| ax stay 3 hours<br>No return | Client<br>Waltham Forest<br>Project<br>Project<br>Drawing Title<br>WOOD STREET, WAVERLEY ROAD<br>CUTHBERT ROAD AND HAVANT ROAD, E17<br>Drawing Status<br>FIRST DRAFT<br>Drawing Status |