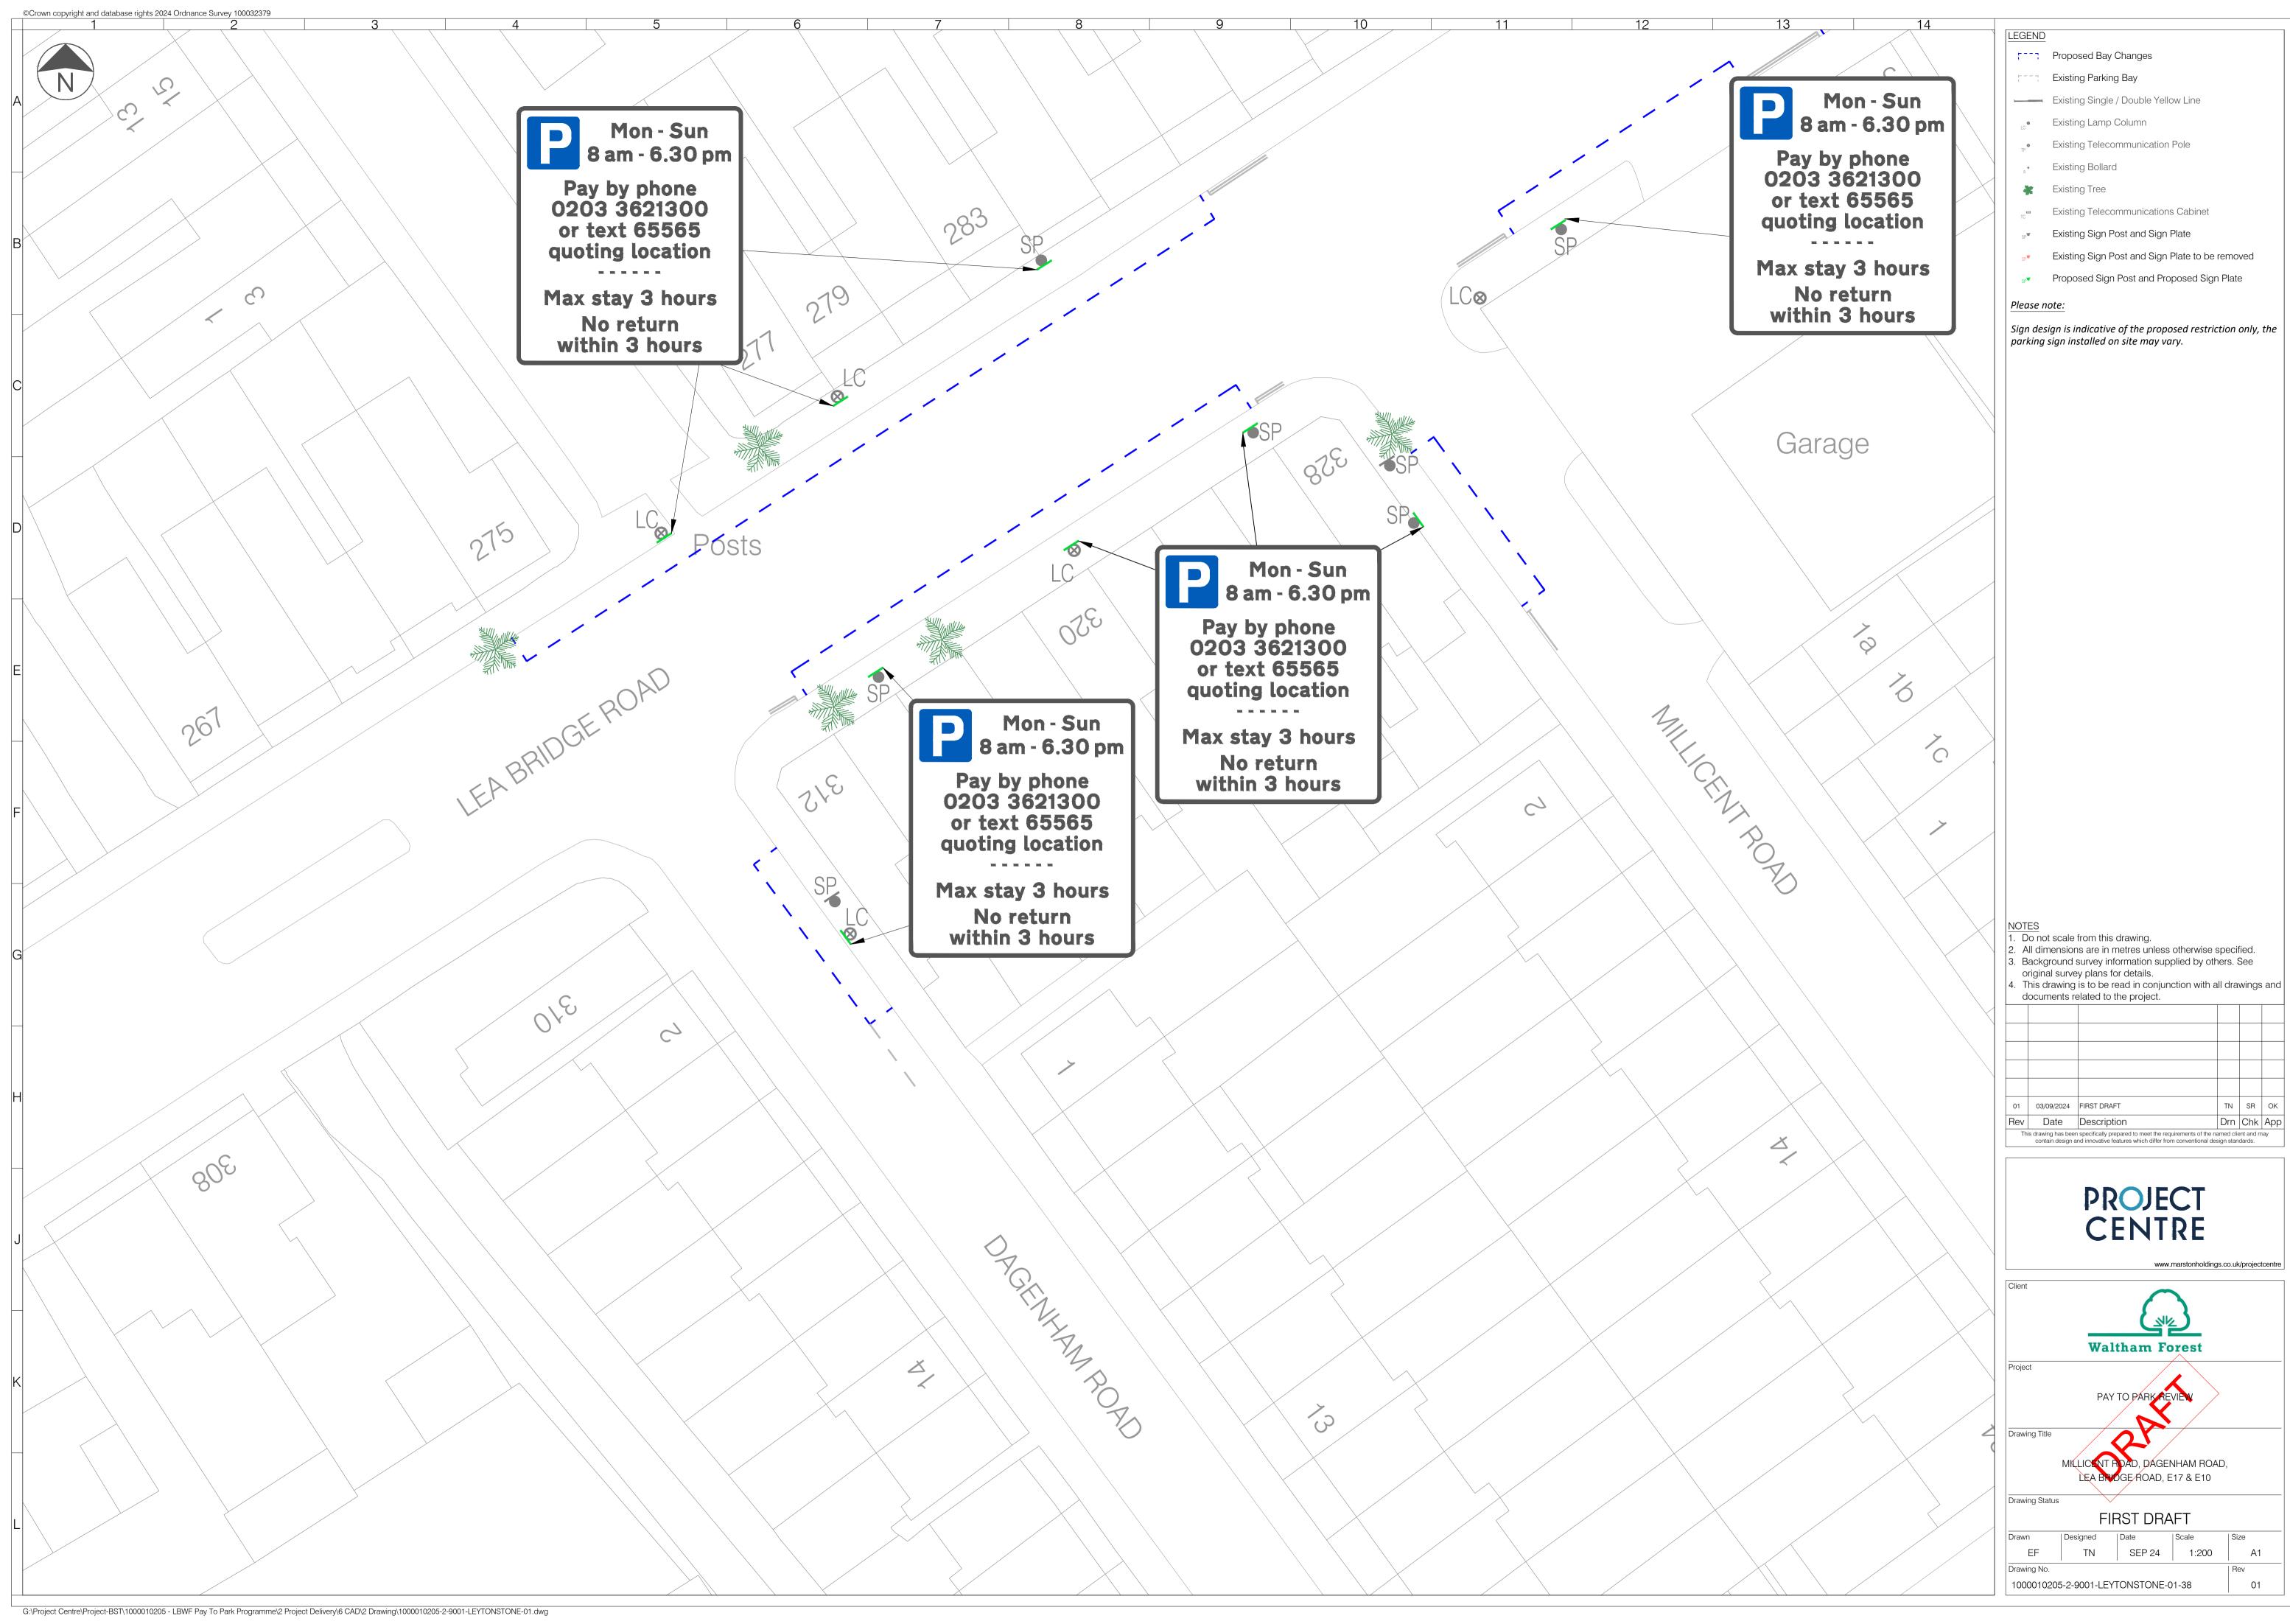

G:\Project Centre\Project-BST\1000010205 - LBWF Pay To Park Programme\2 Project Delivery\6 CAD\2 Drawing\1000010205-2-9001-LEYTONSTONE-01.dwg



G:\Project Centre\Project-BST\1000010205 - LBWF Pay To Park Programme\2 Project Delivery\6 CAD\2 Drawing\1000010205-2-9001-LEYTONSTONE-02.dwg







| 13           | 14                             |                                                                                                                                                                                             |
|--------------|--------------------------------|---------------------------------------------------------------------------------------------------------------------------------------------------------------------------------------------|
|              |