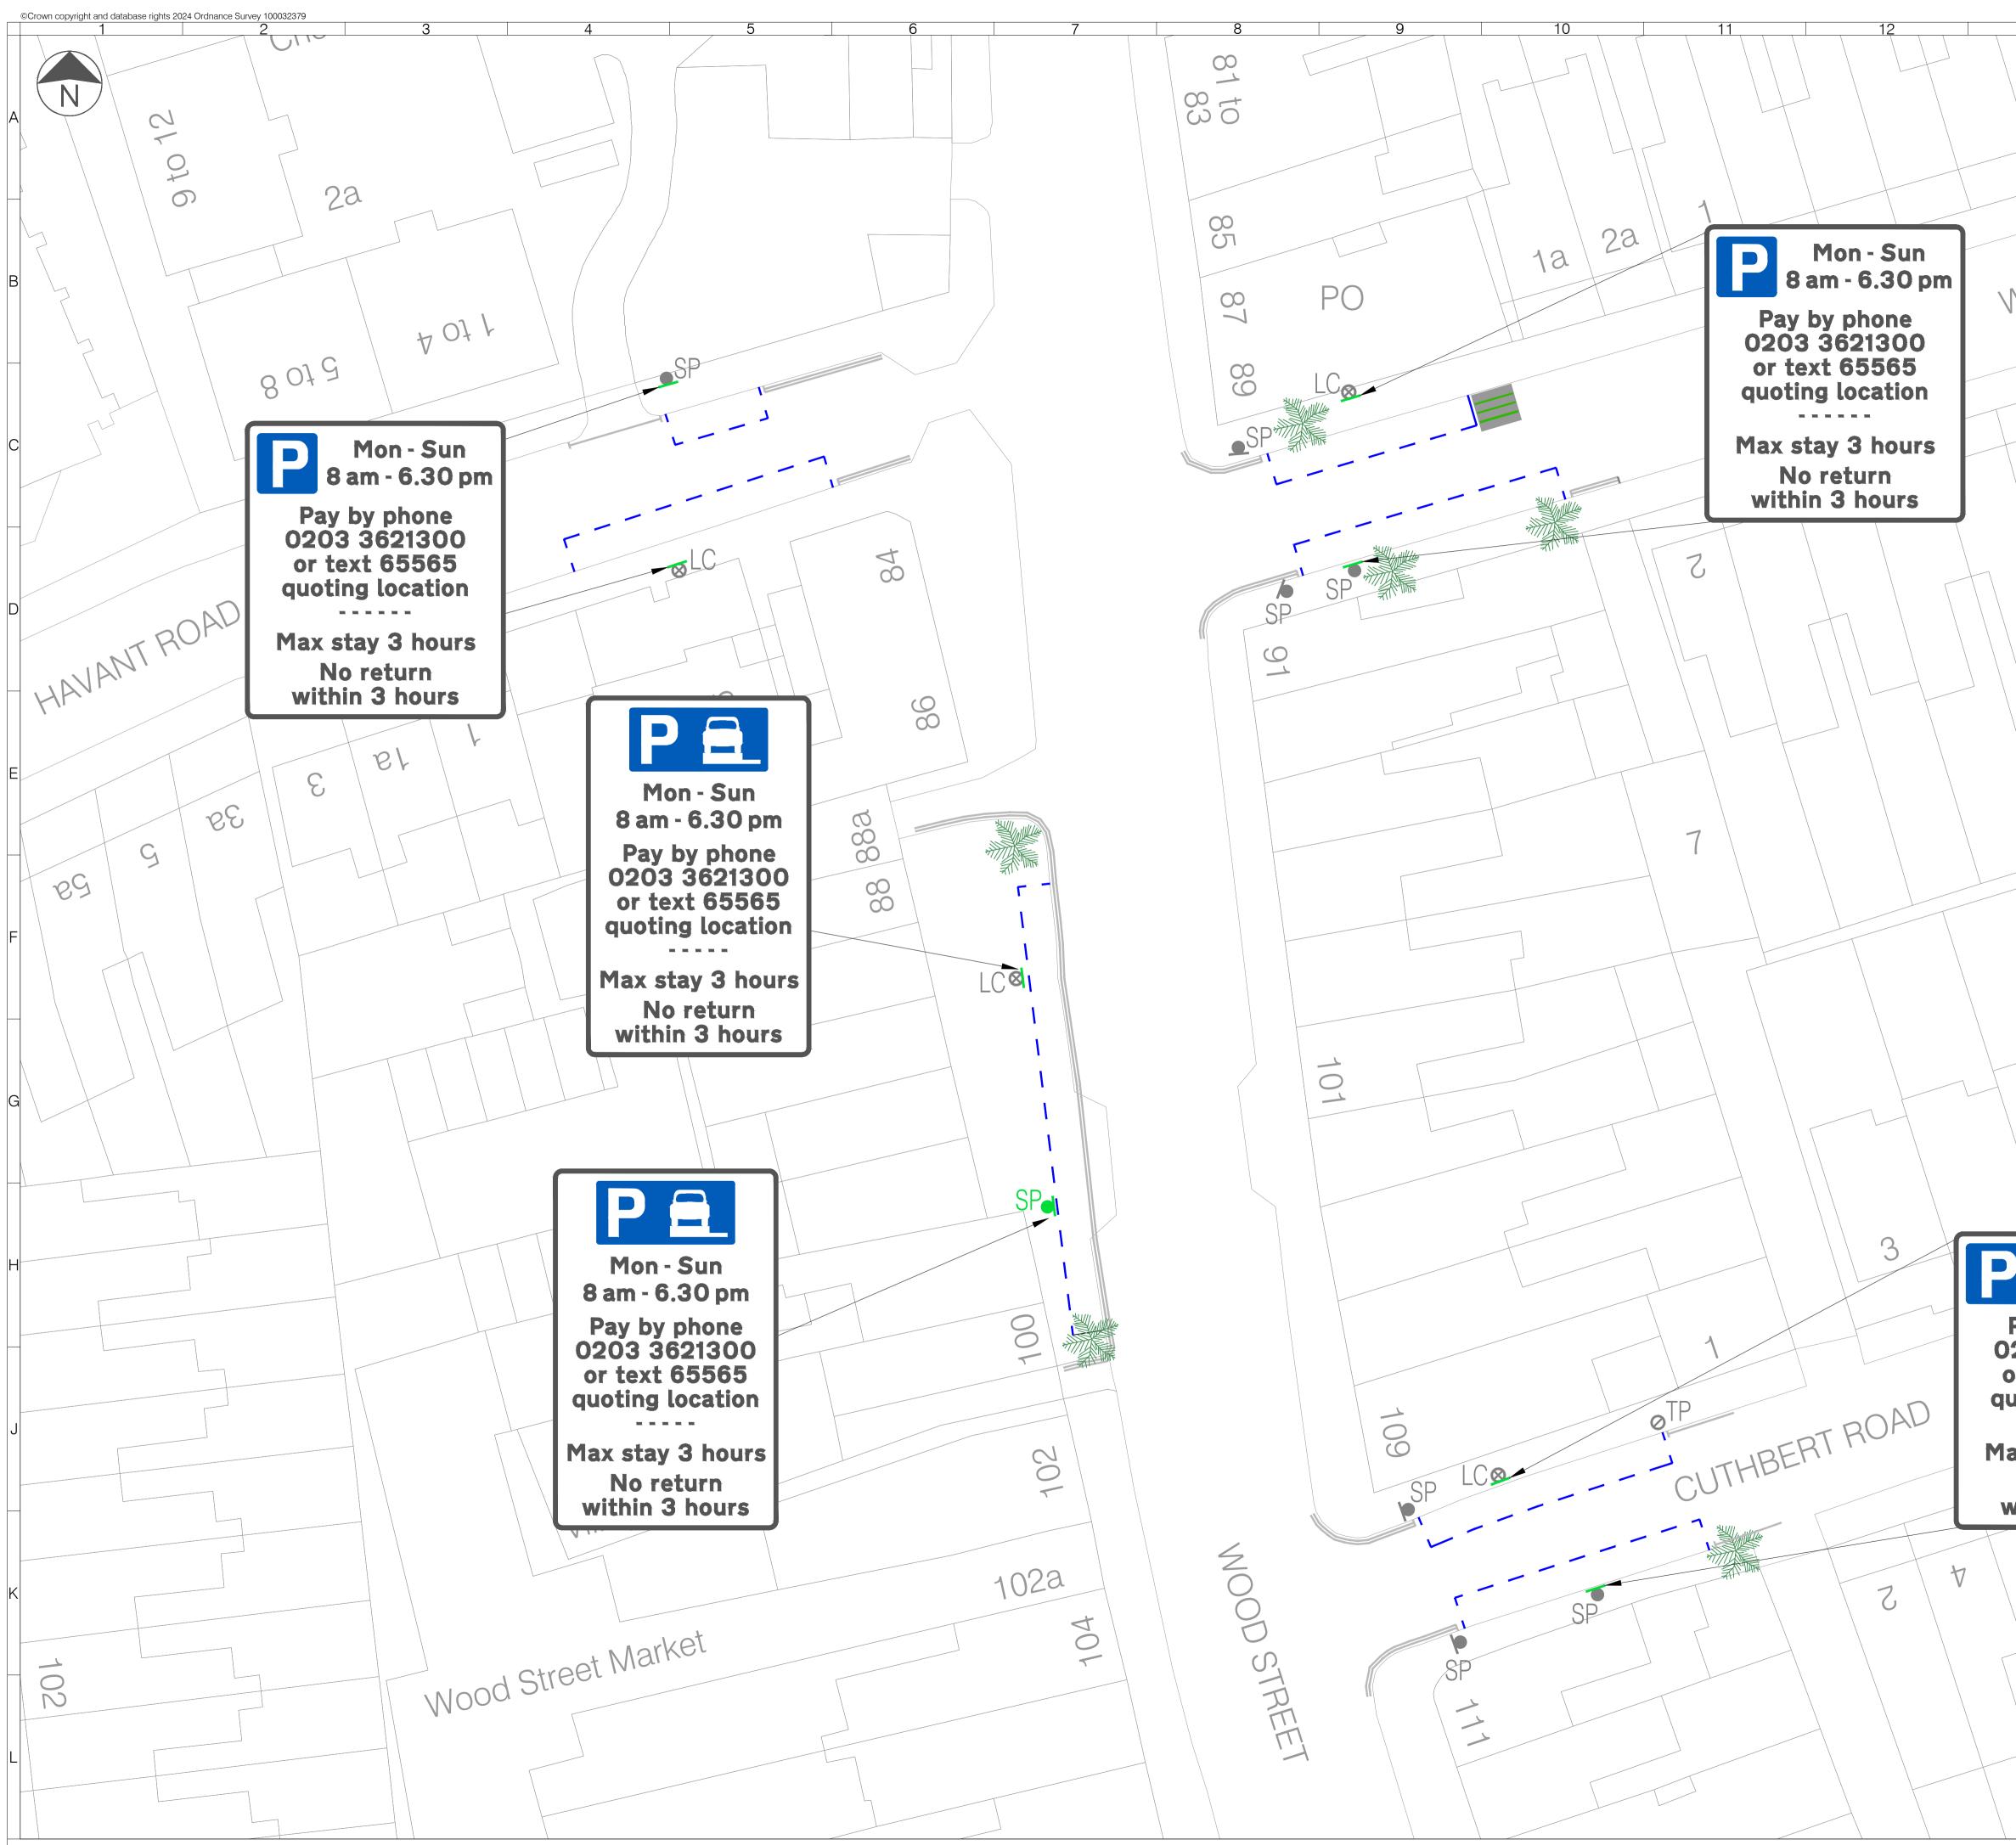

| 13 14                        |                                                                                                                                                                                        |
|------------------------------|----------------------------------------------------------------------------------------------------------------------------------------------------------------------------------------|
|                              | LEGEND<br>FFFF Proposed Bay Changes                                                                                                                                                    |
| 13                           | Proposed Bay Changes                                                                                                                                                                   |
|                              | Existing Parking Bay                                                                                                                                                                   |
|                              | Existing Single / Double Yellow Line                                                                                                                                                   |
|                              | Existing Lamp Column                                                                                                                                                                   |
|                              | Existing Telecommunication Pole                                                                                                                                                        |
|                              | * Existing Bollard                                                                                                                                                                     |
|                              | 🕷 Existing Tree                                                                                                                                                                        |
| NAVERLEY ROAD                | Existing Telecommunications Cabinet                                                                                                                                                    |
| EDI FY HU                    | Existing Sign Post and Sign Plate                                                                                                                                                      |
| NAVERLE                      | Existing Sign Post and Sign Plate to be removed                                                                                                                                        |
| NF                           |                                                                                                                                                                                        |
|                              | <sup>®</sup> Proposed Sign Post and Proposed Sign Plate                                                                                                                                |
|                              | Please note:                                                                                                                                                                           |
|                              | Sign design is indicative of the proposed restriction only, the                                                                                                                        |
|                              | parking sign installed on site may vary.                                                                                                                                               |
|                              |                                                                                                                                                                                        |
| 41                           |                                                                                                                                                                                        |
|                              |                                                                                                                                                                                        |
|                              |                                                                                                                                                                                        |
|                              |                                                                                                                                                                                        |
|                              |                                                                                                                                                                                        |
|                              |                                                                                                                                                                                        |
|                              |                                                                                                                                                                                        |
|                              |                                                                                                                                                                                        |
|                              |                                                                                                                                                                                        |
|                              |                                                                                                                                                                                        |
|                              |                                                                                                                                                                                        |
|                              |                                                                                                                                                                                        |
|                              |                                                                                                                                                                                        |
|                              |                                                                                                                                                                                        |
|                              |                                                                                                                                                                                        |
|                              |                                                                                                                                                                                        |
|                              |                                                                                                                                                                                        |
|                              |                                                                                                                                                                                        |
|                              |                                                                                                                                                                                        |
|                              |                                                                                                                                                                                        |
|                              |                                                                                                                                                                                        |
|                              |                                                                                                                                                                                        |
|                              |                                                                                                                                                                                        |
|                              |                                                                                                                                                                                        |
|                              |                                                                                                                                                                                        |
|                              |                                                                                                                                                                                        |
|                              |                                                                                                                                                                                        |
|                              | NOTES                                                                                                                                                                                  |
|                              | <ol> <li>Do not scale from this drawing.</li> <li>All dimensions are in metres unless otherwise specified.</li> </ol>                                                                  |
|                              | <ol> <li>Background survey information supplied by others. See<br/>original survey plans for details.</li> </ol>                                                                       |
|                              | 4. This drawing is to be read in conjunction with all drawings and documents related to the project.                                                                                   |
|                              |                                                                                                                                                                                        |
|                              |                                                                                                                                                                                        |
|                              |                                                                                                                                                                                        |
|                              |                                                                                                                                                                                        |
| Mon - Sun                    |                                                                                                                                                                                        |
| 8 am - 6.30 pm               | 01 03/09/2024 FIRST DRAFT TN SR OK                                                                                                                                                     |
|                              | Rev         Date         Description         Drn         Chk         App           This drawing has been specifically prepared to meet the requirements of the named client and may    |
| Pay by phone                 | contain design and innovative features which differ from conventional design standards.                                                                                                |
| 203 3621300                  |                                                                                                                                                                                        |
| or text 65565                | PROJECT                                                                                                                                                                                |
|                              |                                                                                                                                                                                        |
| Joting location              |                                                                                                                                                                                        |
| Joting location              | CENTRE                                                                                                                                                                                 |
|                              |                                                                                                                                                                                        |
| ax stay 3 hours              | www.marstonholdings.co.uk/projectcentre                                                                                                                                                |
| ax stay 3 hours<br>No return |                                                                                                                                                                                        |
| ax stay 3 hours              | www.marstonholdings.co.uk/projectcentre                                                                                                                                                |
| ax stay 3 hours<br>No return | Client                                                                                                                                                                                 |
| ax stay 3 hours<br>No return | Client                                                                                                                                                                                 |
| ax stay 3 hours<br>No return | Client                                                                                                                                                                                 |
| ax stay 3 hours<br>No return | Client                                                                                                                                                                                 |
| ax stay 3 hours<br>No return | Client<br>Waltham Forest<br>Project                                                                                                                                                    |
| ax stay 3 hours<br>No return | Client<br>Waltham Forest<br>Project                                                                                                                                                    |
| ax stay 3 hours<br>No return | Client Client Waltham Forest Project Project Drawing Title WOOD STREET, WAVERLEY ROAD                                                                                                  |
| ax stay 3 hours<br>No return | Client<br>Waltham Forest<br>Project<br>Pay TO PARK REVIEW<br>Drawing Title                                                                                                             |
| ax stay 3 hours<br>No return | Client<br>Waltham Forest<br>Project<br>Drawing Title<br>WOOD STREET, WAVERLEY ROAD<br>CUTHBERT ROAD AND HAVANT ROAD, E17                                                               |
| ax stay 3 hours<br>No return | Client<br>Waltham Forest<br>Project<br>Prawing Title<br>WOOD STINET, WAVERLEY ROAD<br>CUTHBERT ROAD AND HAVANT ROAD, E17<br>Drawing Status                                             |
| ax stay 3 hours<br>No return | Client<br>Waltham Forest<br>Project<br>Drawing Title<br>WOOD STREET, WAVERLEY ROAD<br>CUTHBERT ROAD AND HAVANT ROAD, E17                                                               |
| ax stay 3 hours<br>No return | Client<br>Waltham Forest<br>Project<br>Pay TO PARK REVIEW<br>Drawing Title<br>WOOD STREET, WAVERLEY ROAD<br>CUTHBERT ROAD AND HAVANT ROAD, E17<br>Drawing Status<br>FIRST DRAFT        |
| ax stay 3 hours<br>No return | Client<br>Waltham Forest<br>Project<br>Project<br>Drawing Title<br>WOOD STREET, WAVERLEY ROAD<br>CUTHBERT ROAD AND HAVANT ROAD, E17<br>Drawing Status<br>FIRST DRAFT<br>Drawing Status |