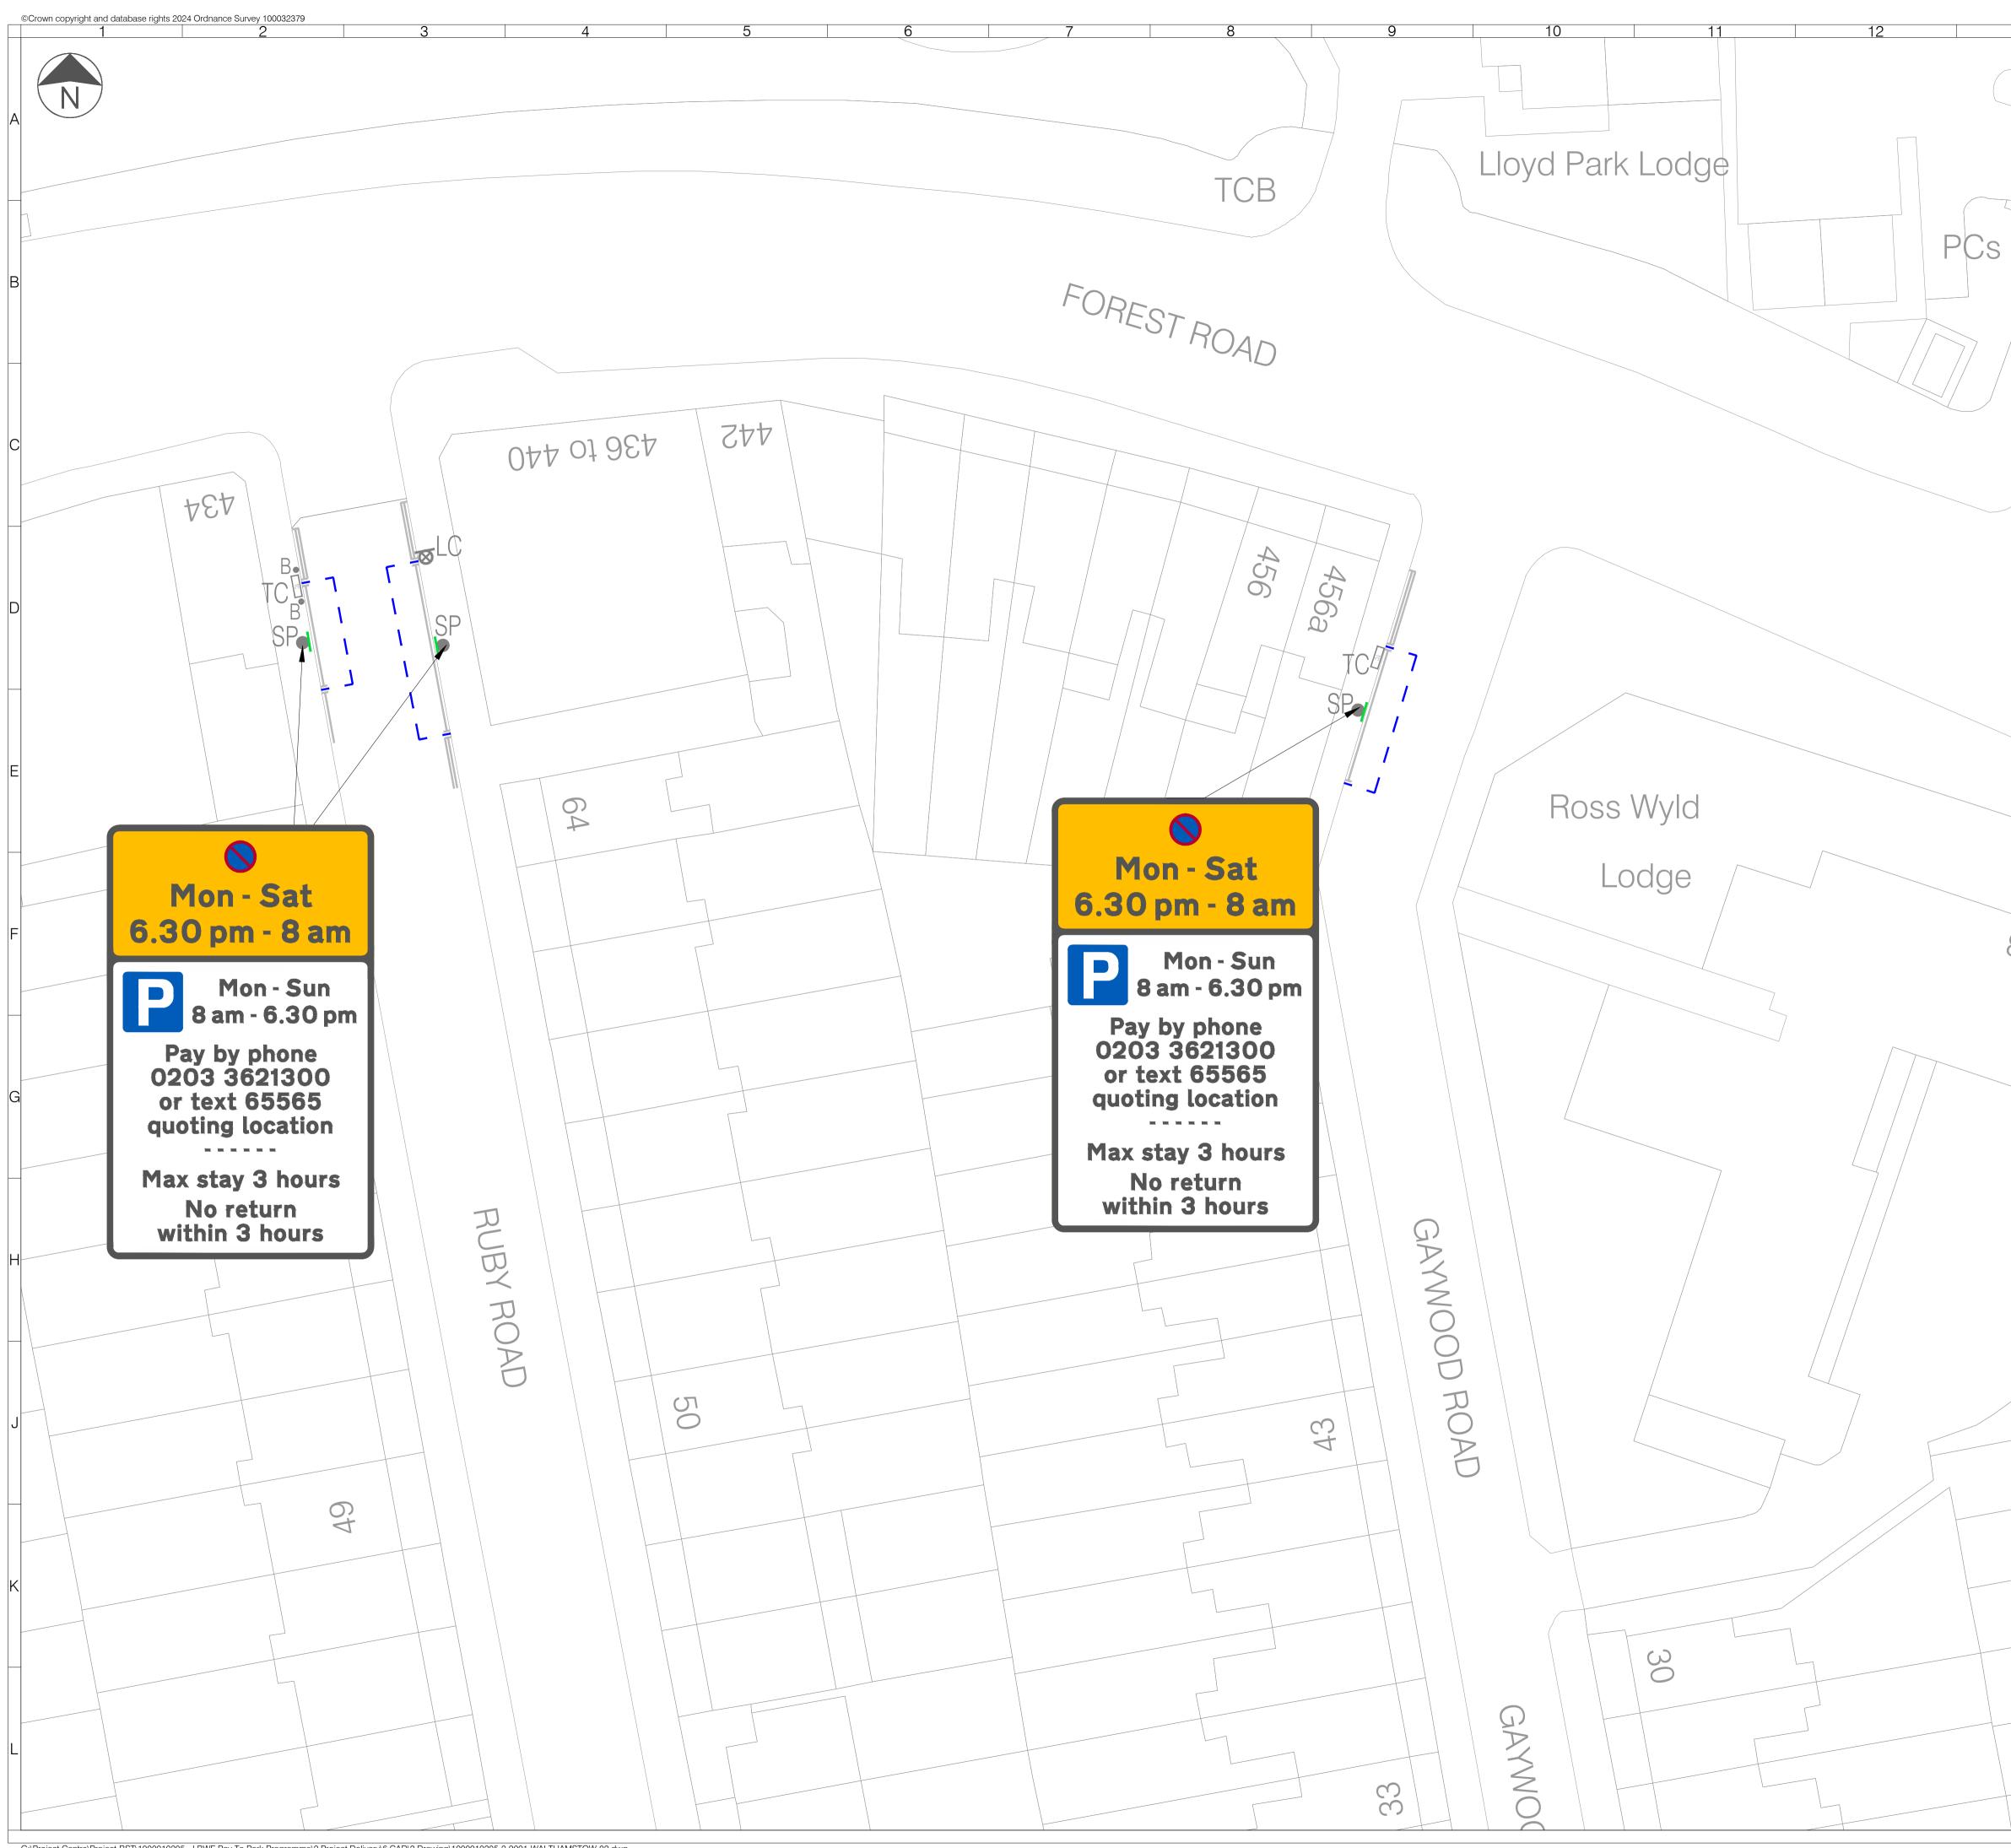

| 13 14         |                                                                                                                                                                                     |
|---------------|-------------------------------------------------------------------------------------------------------------------------------------------------------------------------------------|
|               | LEGEND                                                                                                                                                                              |
|               | Proposed Bay Changes                                                                                                                                                                |
|               | Existing Parking Bay                                                                                                                                                                |
|               | Existing Single / Double Yellow Line                                                                                                                                                |
| TTRUAD        | LC● Existing Lamp Column                                                                                                                                                            |
|               | <ul> <li>Existing Telecommunication Pole</li> </ul>                                                                                                                                 |
|               | <sup>*</sup> Existing Bollard                                                                                                                                                       |
|               | K Existing Tree                                                                                                                                                                     |
|               | TC <sup>III</sup> Existing Telecommunications Cabinet                                                                                                                               |
|               | sp <sup></sup> Existing Sign Post and Sign Plate                                                                                                                                    |
|               | SP▼ Existing Sign Post and Sign Plate to be removed                                                                                                                                 |
|               | Proposed Sign Post and Proposed Sign Plate                                                                                                                                          |
|               | Please note:                                                                                                                                                                        |
|               | Sign design is indicative of the proposed restriction only, the parking sign installed on site may vary.                                                                            |
|               |                                                                                                                                                                                     |
|               |                                                                                                                                                                                     |
|               |                                                                                                                                                                                     |
|               |                                                                                                                                                                                     |
|               |                                                                                                                                                                                     |
|               |                                                                                                                                                                                     |
|               |                                                                                                                                                                                     |
|               |                                                                                                                                                                                     |
|               |                                                                                                                                                                                     |
|               |                                                                                                                                                                                     |
|               |                                                                                                                                                                                     |
|               |                                                                                                                                                                                     |
|               |                                                                                                                                                                                     |
|               |                                                                                                                                                                                     |
|               |                                                                                                                                                                                     |
|               |                                                                                                                                                                                     |
|               |                                                                                                                                                                                     |
|               |                                                                                                                                                                                     |
|               |                                                                                                                                                                                     |
|               |                                                                                                                                                                                     |
|               |                                                                                                                                                                                     |
| 23            |                                                                                                                                                                                     |
|               |                                                                                                                                                                                     |
|               |                                                                                                                                                                                     |
|               |                                                                                                                                                                                     |
|               | NOTES                                                                                                                                                                               |
|               | <ol> <li>Do not scale from this drawing.</li> <li>All dimensions are in metres unless otherwise specified.</li> </ol>                                                               |
|               | <ol> <li>Background survey information supplied by others. See<br/>original survey plans for details.</li> </ol>                                                                    |
| DODLANDS ROAD | <ol> <li>This drawing is to be read in conjunction with all drawings and<br/>documents related to the project.</li> </ol>                                                           |
| ANDSTIC       |                                                                                                                                                                                     |
| JODE -        |                                                                                                                                                                                     |
|               |                                                                                                                                                                                     |
|               |                                                                                                                                                                                     |
|               | 01         03/09/2024         FIRST DRAFT         TN         SR         OK                                                                                                          |
|               | Rev         Date         Description         Drn         Chk         App           This drawing has been specifically prepared to meet the requirements of the named client and may |
|               | contain design and innovative features which differ from conventional design standards.                                                                                             |
| 81            |                                                                                                                                                                                     |
|               | PROJECT                                                                                                                                                                             |
|               |                                                                                                                                                                                     |
|               | CENTRE                                                                                                                                                                              |
|               | www.marstonholdings.co.uk/projectcentre                                                                                                                                             |
|               | Client                                                                                                                                                                              |
|               |                                                                                                                                                                                     |
|               |                                                                                                                                                                                     |
|               | Waltham Forest                                                                                                                                                                      |
|               | Project                                                                                                                                                                             |
|               | PAY TO PARK REVIEW                                                                                                                                                                  |
|               | Drawing Title                                                                                                                                                                       |
|               | WOOD STREET, CORBETT ROAD                                                                                                                                                           |
|               | ANE WOODLAND'S ROAD, E17                                                                                                                                                            |
|               | Drawing Status                                                                                                                                                                      |
|               | FIRST DRAFT                                                                                                                                                                         |
|               | Drawn Designed Date Scale Size                                                                                                                                                      |
|               | EF         TN         SEP 24         1:200         A1           Drawing No.         Rev                                                                                             |
|               | Drawing No.         Rev           1000010205-2-9001-WALTHAMSTOW-01-04         01                                                                                                    |
|               | L I                                                                                                                                                                                 |