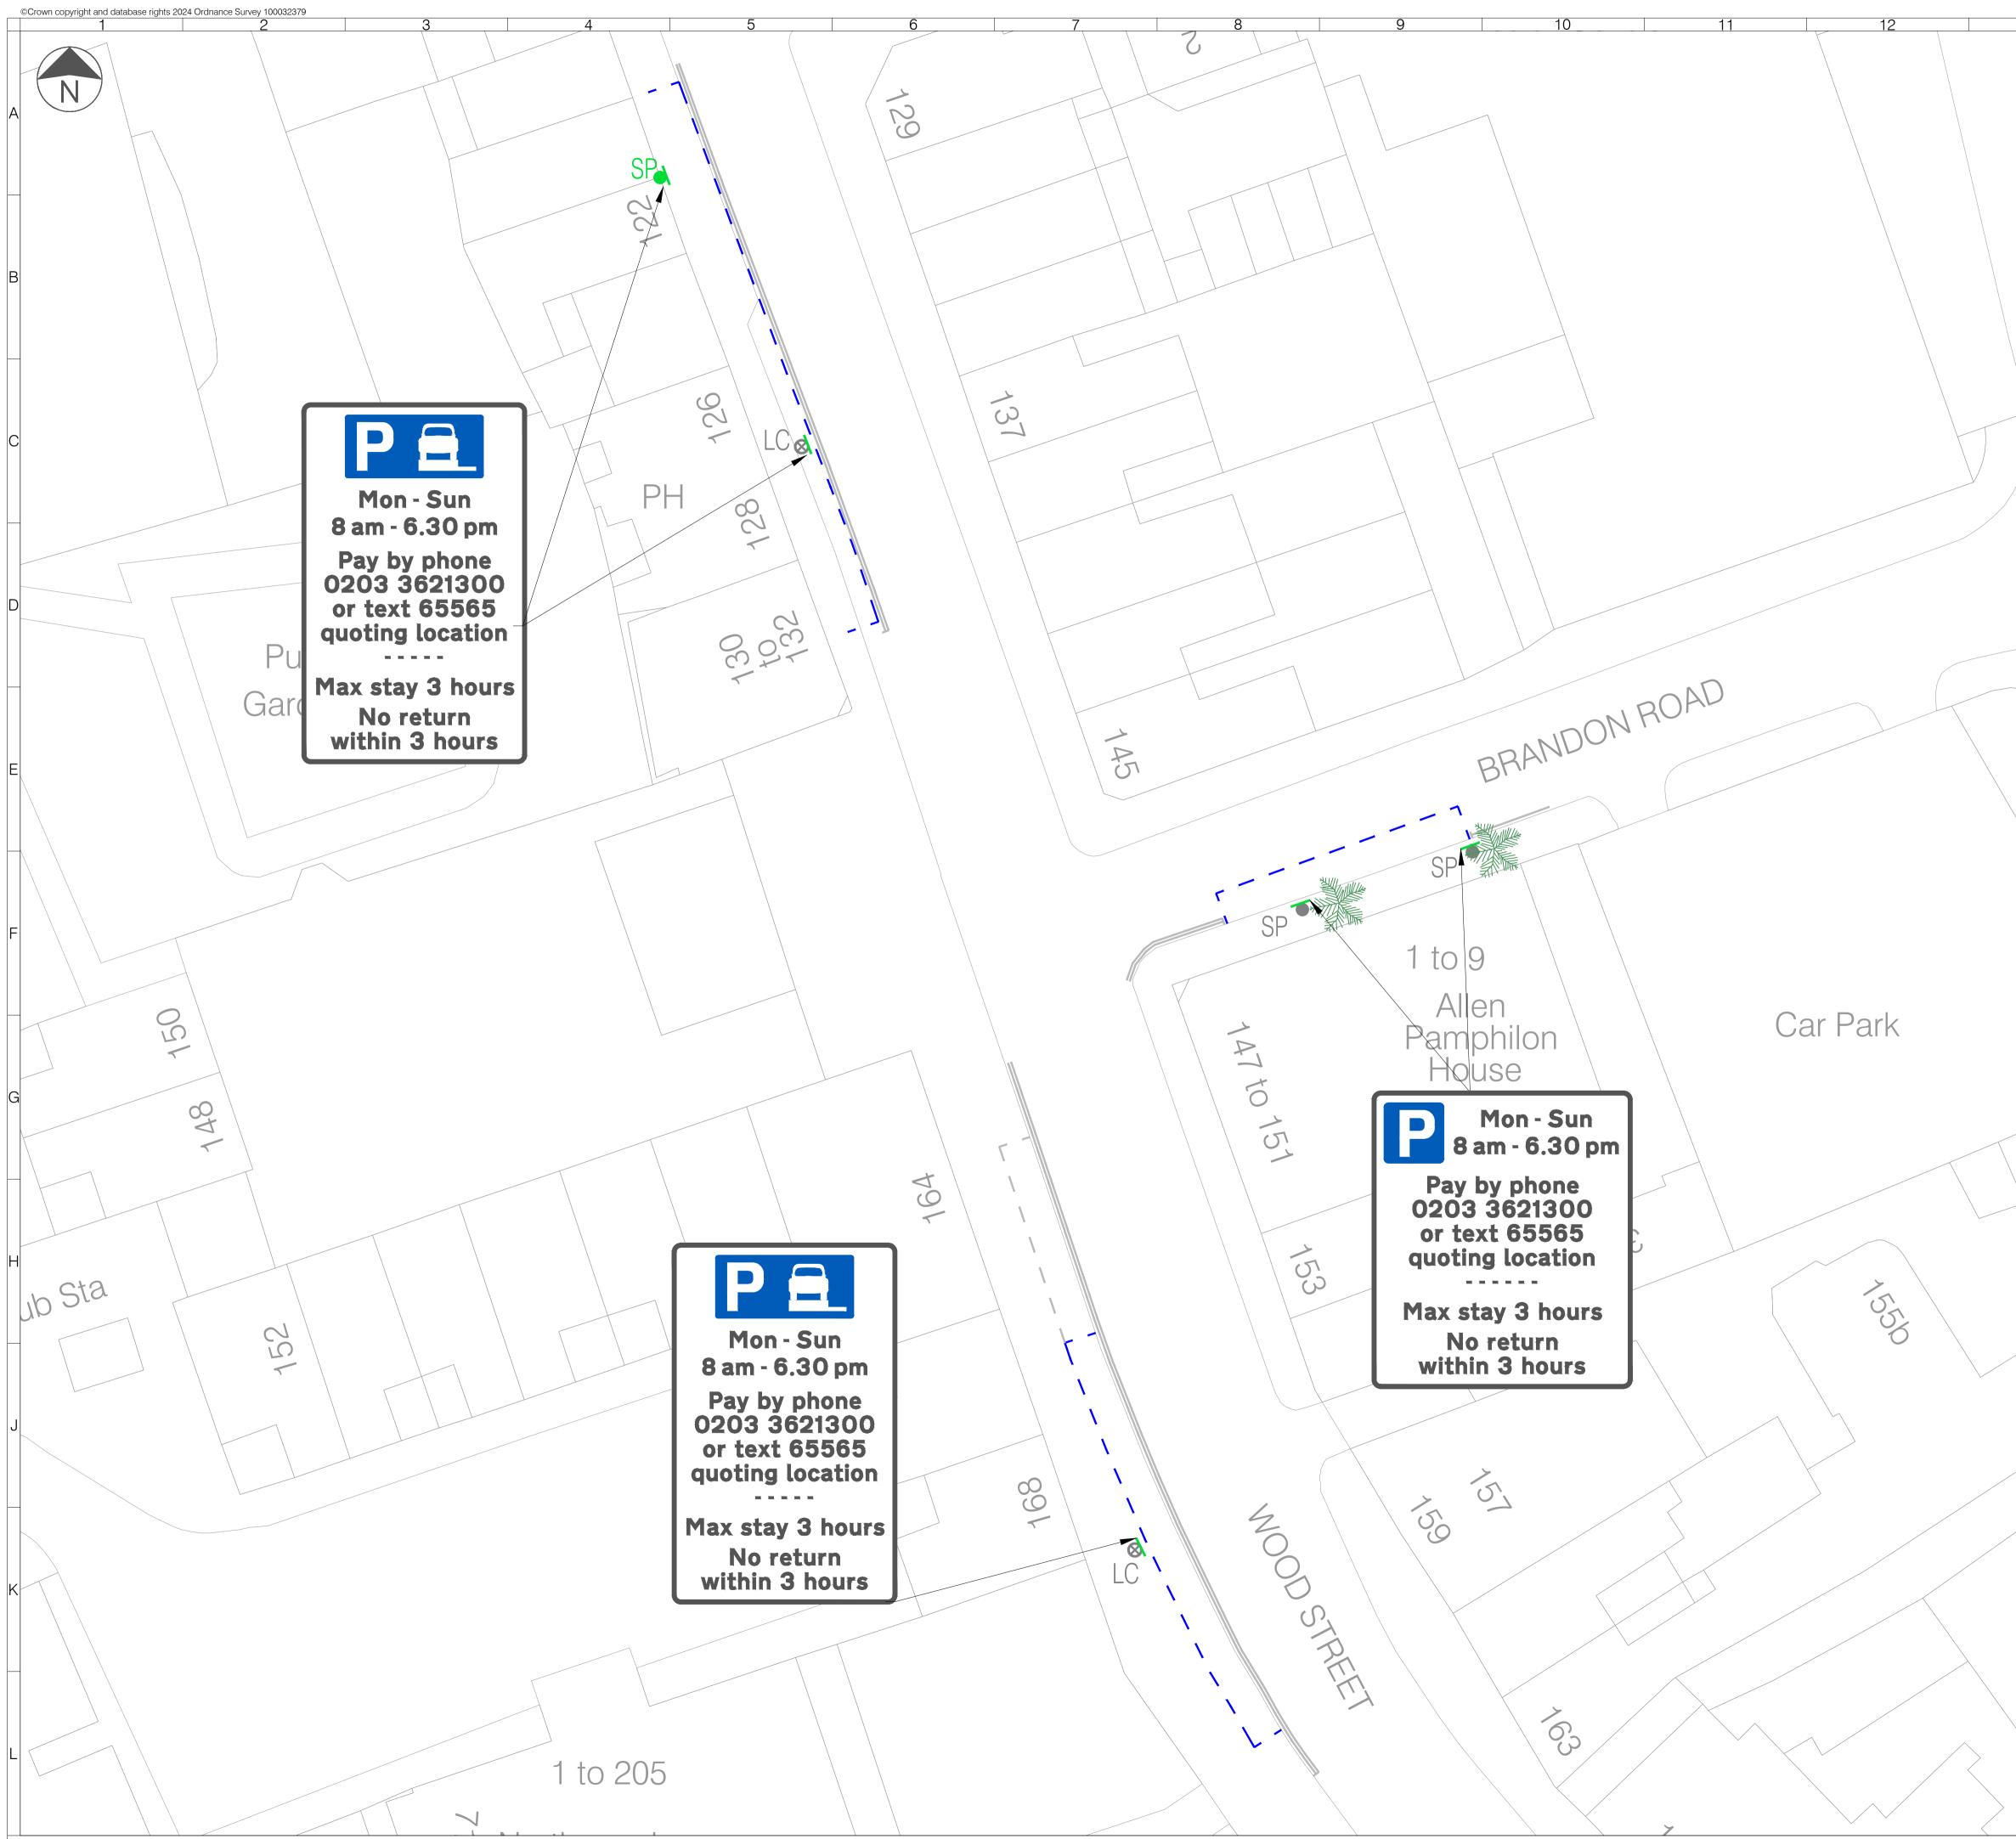

| 13 14                        |                                                                                                                                                                                        |
|------------------------------|----------------------------------------------------------------------------------------------------------------------------------------------------------------------------------------|
|                              | LEGEND<br>FFFF Proposed Bay Changes                                                                                                                                                    |
| 13                           | Proposed Bay Changes                                                                                                                                                                   |
|                              | Existing Parking Bay                                                                                                                                                                   |
|                              | Existing Single / Double Yellow Line                                                                                                                                                   |
|                              | Existing Lamp Column                                                                                                                                                                   |
|                              | Existing Telecommunication Pole                                                                                                                                                        |
|                              | * Existing Bollard                                                                                                                                                                     |
|                              | 🕷 Existing Tree                                                                                                                                                                        |
| NAVERLEY ROAD                | Existing Telecommunications Cabinet                                                                                                                                                    |
| EDI FY HU                    | Existing Sign Post and Sign Plate                                                                                                                                                      |
| NAVERLE                      | Existing Sign Post and Sign Plate to be removed                                                                                                                                        |
| NF                           |                                                                                                                                                                                        |
|                              | <sup>®</sup> Proposed Sign Post and Proposed Sign Plate                                                                                                                                |
|                              | Please note:                                                                                                                                                                           |
|                              | Sign design is indicative of the proposed restriction only, the                                                                                                                        |
|                              | parking sign installed on site may vary.                                                                                                                                               |
|                              |                                                                                                                                                                                        |
| 41                           |                                                                                                                                                                                        |
|                              |                                                                                                                                                                                        |
|                              |                                                                                                                                                                                        |
|                              |                                                                                                                                                                                        |
|                              |                                                                                                                                                                                        |
|                              |                                                                                                                                                                                        |
|                              |                                                                                                                                                                                        |
|                              |                                                                                                                                                                                        |
|                              |                                                                                                                                                                                        |
|                              |                                                                                                                                                                                        |
|                              |                                                                                                                                                                                        |
|                              |                                                                                                                                                                                        |
|                              |                                                                                                                                                                                        |
|                              |                                                                                                                                                                                        |
|                              |                                                                                                                                                                                        |
|                              |                                                                                                                                                                                        |
|                              |                                                                                                                                                                                        |
|                              |                                                                                                                                                                                        |
|                              |                                                                                                                                                                                        |
|                              |                                                                                                                                                                                        |
|                              |                                                                                                                                                                                        |
|                              |                                                                                                                                                                                        |
|                              |                                                                                                                                                                                        |
|                              |                                                                                                                                                                                        |
|                              |                                                                                                                                                                                        |
|                              |                                                                                                                                                                                        |
|                              |                                                                                                                                                                                        |
|                              | NOTES                                                                                                                                                                                  |
|                              | <ol> <li>Do not scale from this drawing.</li> <li>All dimensions are in metres unless otherwise specified.</li> </ol>                                                                  |
|                              | <ol> <li>Background survey information supplied by others. See<br/>original survey plans for details.</li> </ol>                                                                       |
|                              | 4. This drawing is to be read in conjunction with all drawings and documents related to the project.                                                                                   |
|                              |                                                                                                                                                                                        |
|                              |                                                                                                                                                                                        |
|                              |                                                                                                                                                                                        |
|                              |                                                                                                                                                                                        |
| Mon - Sun                    |                                                                                                                                                                                        |
| 8 am - 6.30 pm               | 01 03/09/2024 FIRST DRAFT TN SR OK                                                                                                                                                     |
|                              | Rev         Date         Description         Drn         Chk         App           This drawing has been specifically prepared to meet the requirements of the named client and may    |
| Pay by phone                 | contain design and innovative features which differ from conventional design standards.                                                                                                |
| 203 3621300                  |                                                                                                                                                                                        |
| or text 65565                | PROJECT                                                                                                                                                                                |
|                              |                                                                                                                                                                                        |
| Joting location              |                                                                                                                                                                                        |
| Joting location              | CENTRE                                                                                                                                                                                 |
|                              |                                                                                                                                                                                        |
| ax stay 3 hours              | www.marstonholdings.co.uk/projectcentre                                                                                                                                                |
| ax stay 3 hours<br>No return |                                                                                                                                                                                        |
| ax stay 3 hours              | www.marstonholdings.co.uk/projectcentre                                                                                                                                                |
| ax stay 3 hours<br>No return | Client                                                                                                                                                                                 |
| ax stay 3 hours<br>No return | Client                                                                                                                                                                                 |
| ax stay 3 hours<br>No return | Client                                                                                                                                                                                 |
| ax stay 3 hours<br>No return | Client                                                                                                                                                                                 |
| ax stay 3 hours<br>No return | Client<br>Waltham Forest<br>Project                                                                                                                                                    |
| ax stay 3 hours<br>No return | Client<br>Waltham Forest<br>Project                                                                                                                                                    |
| ax stay 3 hours<br>No return | Client Client Waltham Forest Project Project Drawing Title WOOD STREET, WAVERLEY ROAD                                                                                                  |
| ax stay 3 hours<br>No return | Client<br>Waltham Forest<br>Project<br>Pay TO PARK REVIEW<br>Drawing Title                                                                                                             |
| ax stay 3 hours<br>No return | Client<br>Waltham Forest<br>Project<br>Drawing Title<br>WOOD STREET, WAVERLEY ROAD<br>CUTHBERT ROAD AND HAVANT ROAD, E17                                                               |
| ax stay 3 hours<br>No return | Client<br>Waltham Forest<br>Project<br>Prawing Title<br>WOOD STINET, WAVERLEY ROAD<br>CUTHBERT ROAD AND HAVANT ROAD, E17<br>Drawing Status                                             |
| ax stay 3 hours<br>No return | Client<br>Waltham Forest<br>Project<br>Drawing Title<br>WOOD STREET, WAVERLEY ROAD<br>CUTHBERT ROAD AND HAVANT ROAD, E17                                                               |
| ax stay 3 hours<br>No return | Client<br>Waltham Forest<br>Project<br>Pay TO PARK REVIEW<br>Drawing Title<br>WOOD STREET, WAVERLEY ROAD<br>CUTHBERT ROAD AND HAVANT ROAD, E17<br>Drawing Status<br>FIRST DRAFT        |
| ax stay 3 hours<br>No return | Client<br>Waltham Forest<br>Project<br>Project<br>Drawing Title<br>WOOD STREET, WAVERLEY ROAD<br>CUTHBERT ROAD AND HAVANT ROAD, E17<br>Drawing Status<br>FIRST DRAFT<br>Drawing Status |