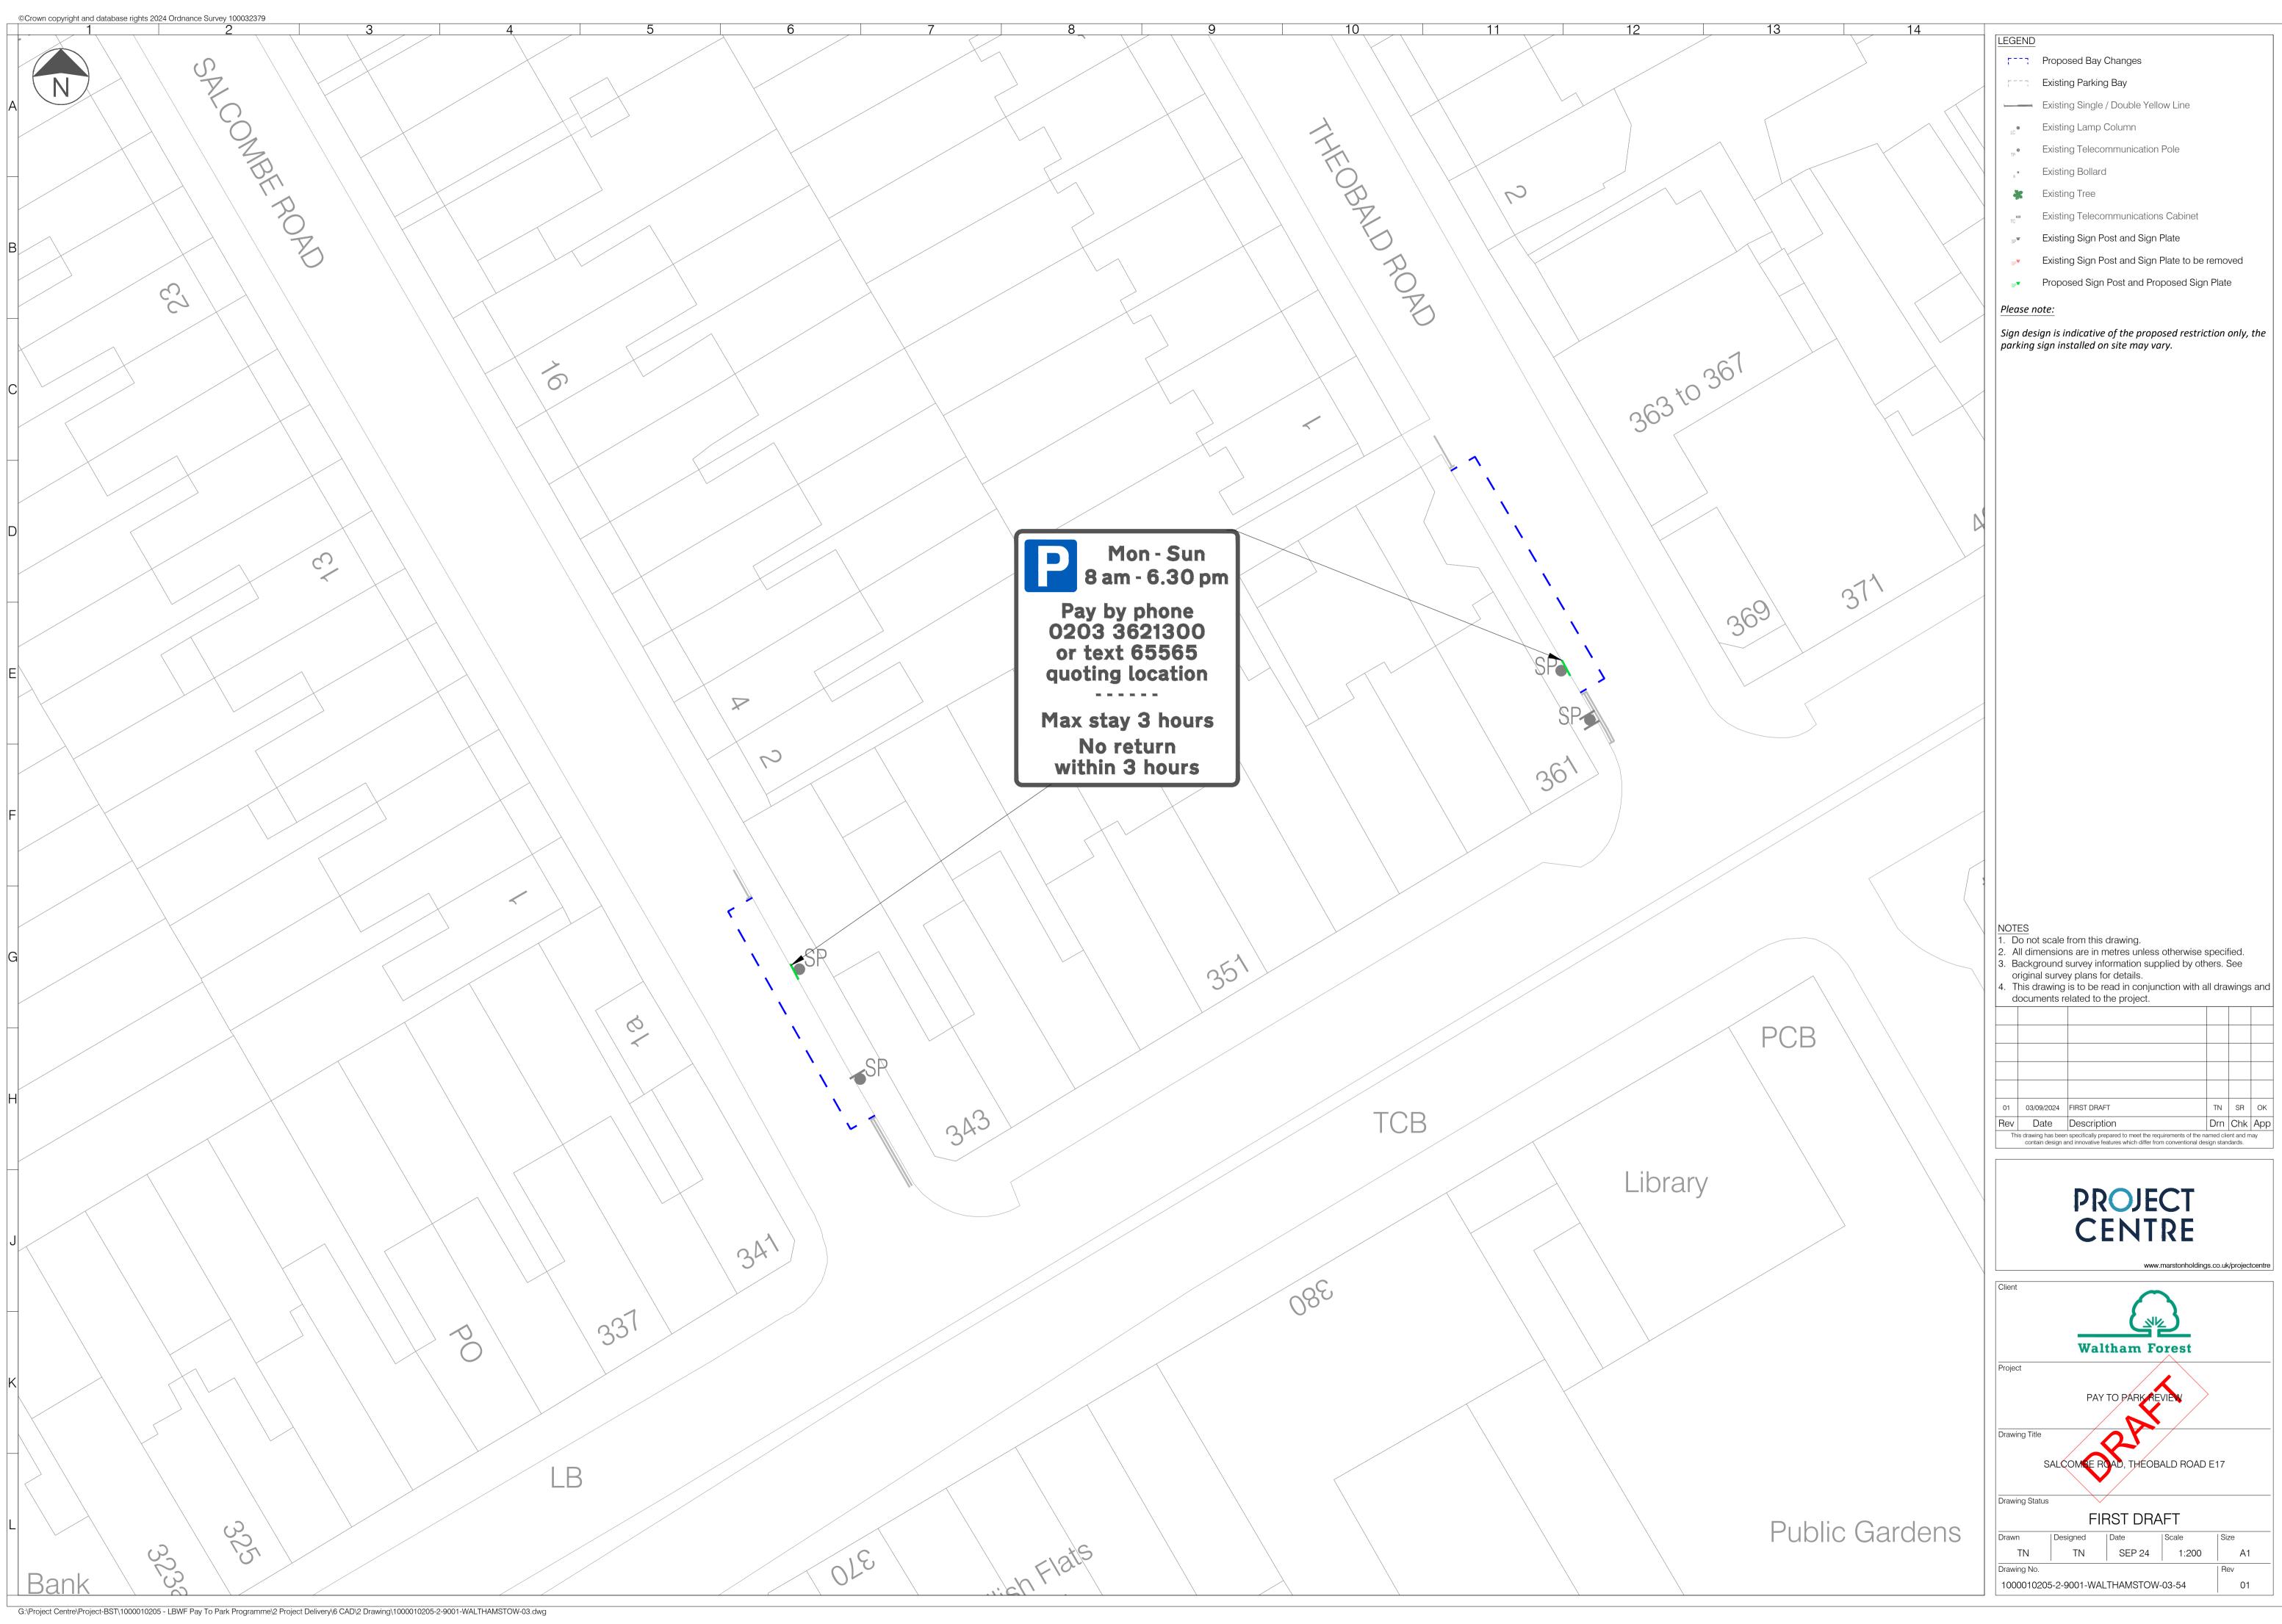

| 13 14         |                                                                                                                                                                                     |
|---------------|-------------------------------------------------------------------------------------------------------------------------------------------------------------------------------------|
|               | LEGEND                                                                                                                                                                              |
|               | Proposed Bay Changes                                                                                                                                                                |
|               | Existing Parking Bay                                                                                                                                                                |
|               | Existing Single / Double Yellow Line                                                                                                                                                |
| TTRUAD        | LC● Existing Lamp Column                                                                                                                                                            |
|               | <ul> <li>Existing Telecommunication Pole</li> </ul>                                                                                                                                 |
|               | <sup>*</sup> Existing Bollard                                                                                                                                                       |
|               | K Existing Tree                                                                                                                                                                     |
|               | TC <sup>III</sup> Existing Telecommunications Cabinet                                                                                                                               |
|               | sp <sup></sup> Existing Sign Post and Sign Plate                                                                                                                                    |
|               | SP▼ Existing Sign Post and Sign Plate to be removed                                                                                                                                 |
|               | Proposed Sign Post and Proposed Sign Plate                                                                                                                                          |
|               | Please note:                                                                                                                                                                        |
|               | Sign design is indicative of the proposed restriction only, the parking sign installed on site may vary.                                                                            |
|               |                                                                                                                                                                                     |
|               |                                                                                                                                                                                     |
|               |                                                                                                                                                                                     |
|               |                                                                                                                                                                                     |
|               |                                                                                                                                                                                     |
|               |                                                                                                                                                                                     |
|               |                                                                                                                                                                                     |
|               |                                                                                                                                                                                     |
|               |                                                                                                                                                                                     |
|               |                                                                                                                                                                                     |
|               |                                                                                                                                                                                     |
|               |                                                                                                                                                                                     |
|               |                                                                                                                                                                                     |
|               |                                                                                                                                                                                     |
|               |                                                                                                                                                                                     |
|               |                                                                                                                                                                                     |
|               |                                                                                                                                                                                     |
|               |                                                                                                                                                                                     |
|               |                                                                                                                                                                                     |
|               |                                                                                                                                                                                     |
|               |                                                                                                                                                                                     |
| 23            |                                                                                                                                                                                     |
|               |                                                                                                                                                                                     |
|               |                                                                                                                                                                                     |
|               |                                                                                                                                                                                     |
|               | NOTES                                                                                                                                                                               |
|               | <ol> <li>Do not scale from this drawing.</li> <li>All dimensions are in metres unless otherwise specified.</li> </ol>                                                               |
|               | <ol> <li>Background survey information supplied by others. See<br/>original survey plans for details.</li> </ol>                                                                    |
| DODLANDS ROAD | <ol> <li>This drawing is to be read in conjunction with all drawings and<br/>documents related to the project.</li> </ol>                                                           |
| ANDSTIC       |                                                                                                                                                                                     |
| JODE -        |                                                                                                                                                                                     |
|               |                                                                                                                                                                                     |
|               |                                                                                                                                                                                     |
|               | 01         03/09/2024         FIRST DRAFT         TN         SR         OK                                                                                                          |
|               | Rev         Date         Description         Drn         Chk         App           This drawing has been specifically prepared to meet the requirements of the named client and may |
|               | contain design and innovative features which differ from conventional design standards.                                                                                             |
| 81            |                                                                                                                                                                                     |
|               | PROJECT                                                                                                                                                                             |
|               |                                                                                                                                                                                     |
|               | CENTRE                                                                                                                                                                              |
|               | www.marstonholdings.co.uk/projectcentre                                                                                                                                             |
|               | Client                                                                                                                                                                              |
|               |                                                                                                                                                                                     |
|               |                                                                                                                                                                                     |
|               | Waltham Forest                                                                                                                                                                      |
|               | Project                                                                                                                                                                             |
|               | PAY TO PARK REVIEW                                                                                                                                                                  |
|               | Drawing Title                                                                                                                                                                       |
|               | WOOD STREET, CORBETT ROAD                                                                                                                                                           |
|               | ANE WOODLAND'S ROAD, E17                                                                                                                                                            |
|               | Drawing Status                                                                                                                                                                      |
|               | FIRST DRAFT                                                                                                                                                                         |
|               | Drawn Designed Date Scale Size                                                                                                                                                      |
|               | EF         TN         SEP 24         1:200         A1           Drawing No.         Rev                                                                                             |
|               | Drawing No.         Rev           1000010205-2-9001-WALTHAMSTOW-01-04         01                                                                                                    |
|               | L I                                                                                                                                                                                 |