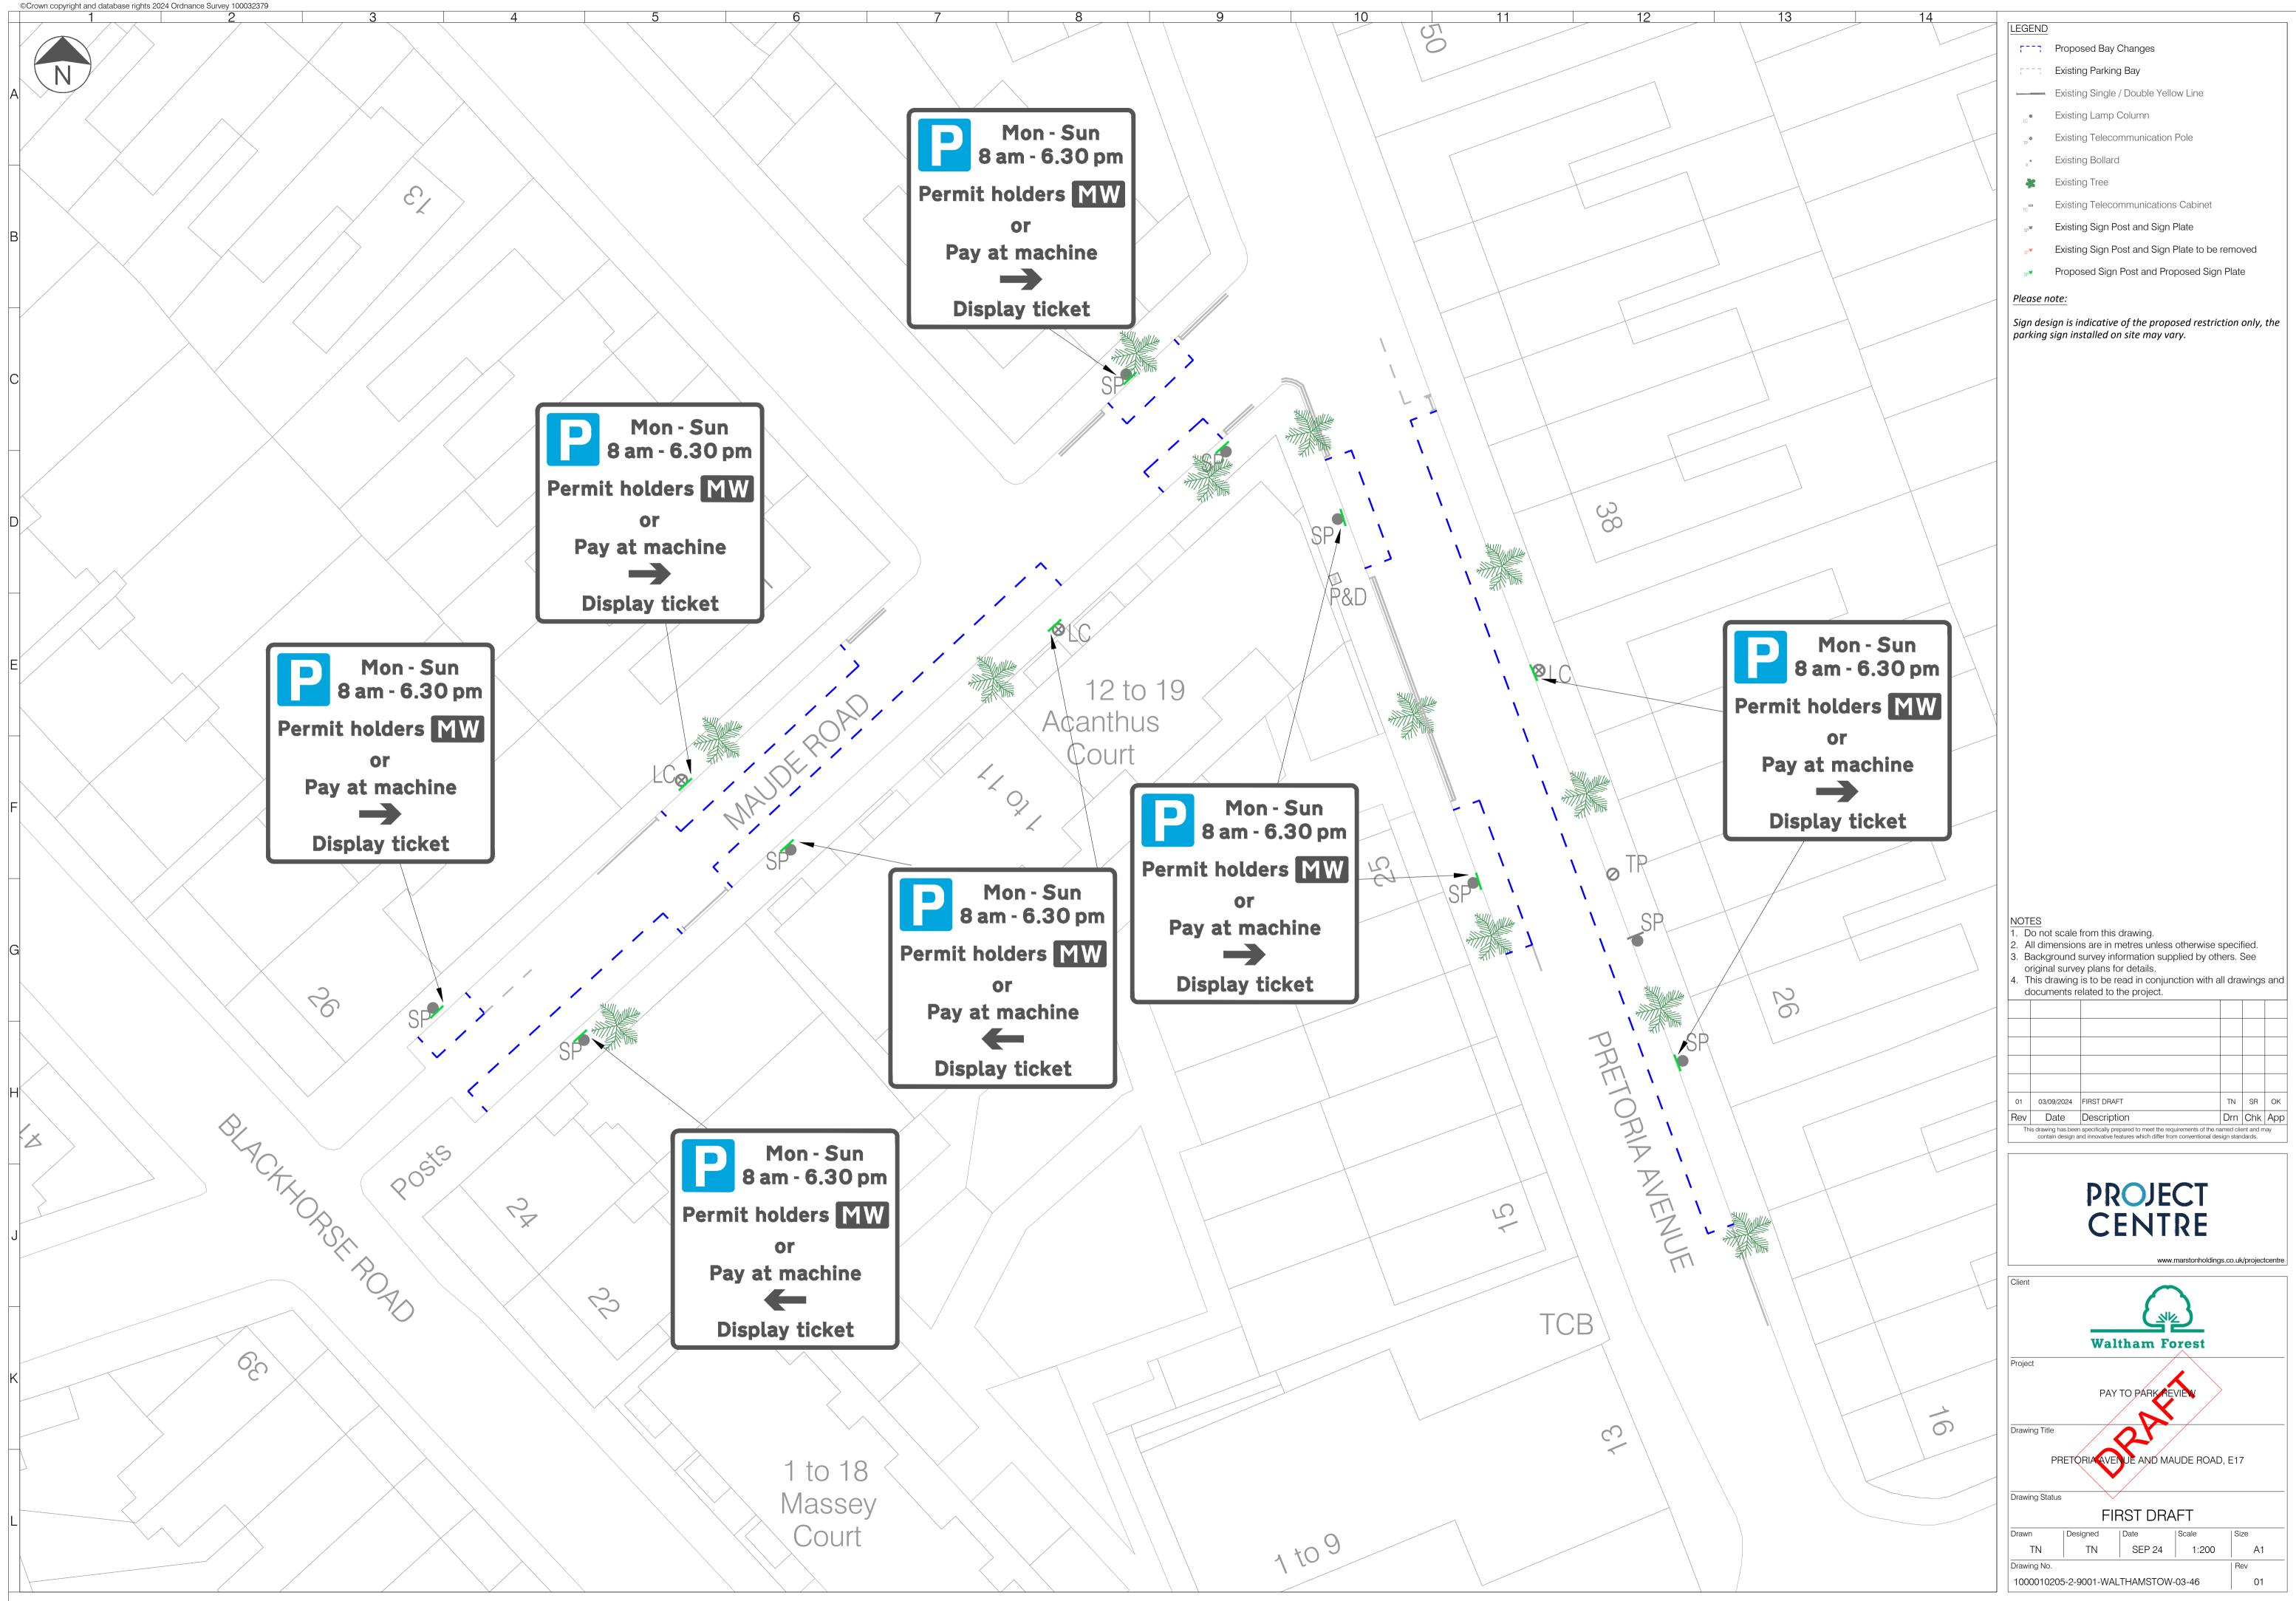

| 13           | 14                             |                                                                                                                                                                                             |
|--------------|--------------------------------|---------------------------------------------------------------------------------------------------------------------------------------------------------------------------------------------|
|              |                                | LEGEND                                                                                                                                                                                      |
|              |                                | Proposed Bay Changes                                                                                                                                                                        |
|              |                                | Existing Parking Bay                                                                                                                                                                        |
|              |                                | Existing Single / Double Yellow Line                                                                                                                                                        |
|              |                                |                                                                                                                                                                                             |
|              |                                |                                                                                                                                                                                             |
|              | 74 to 98                       | <ul> <li>Existing Telecommunication Pole</li> </ul>                                                                                                                                         |
|              | A                              | * Existing Bollard                                                                                                                                                                          |
|              | 5                              | 🐺 Existing Tree                                                                                                                                                                             |
|              | O                              | TC <sup>III</sup> Existing Telecommunications Cabinet                                                                                                                                       |
|              | Q                              |                                                                                                                                                                                             |
|              |                                | sp <sup>™</sup> Existing Sign Post and Sign Plate                                                                                                                                           |
|              |                                | Existing Sign Post and Sign Plate to be removed                                                                                                                                             |
|              |                                | Proposed Sign Post and Proposed Sign Plate                                                                                                                                                  |
|              |                                |                                                                                                                                                                                             |
| 1            |                                | Please note:                                                                                                                                                                                |
|              |                                | Sign design is indicative of the proposed restriction only, the                                                                                                                             |
|              |                                | parking sign installed on site may vary.                                                                                                                                                    |
|              |                                |                                                                                                                                                                                             |
|              |                                |                                                                                                                                                                                             |
|              |                                |                                                                                                                                                                                             |
|              |                                |                                                                                                                                                                                             |
|              |                                |                                                                                                                                                                                             |
|              |                                |                                                                                                                                                                                             |
|              |                                |                                                                                                                                                                                             |
|              |                                |                                                                                                                                                                                             |
|              |                                |                                                                                                                                                                                             |
|              |                                |                                                                                                                                                                                             |
|              |                                |                                                                                                                                                                                             |
|              |                                |                                                                                                                                                                                             |
|              |                                |                                                                                                                                                                                             |
|              |                                |                                                                                                                                                                                             |
|              |                                |                                                                                                                                                                                             |
|              |                                |                                                                                                                                                                                             |
|              |                                |                                                                                                                                                                                             |
|              |                                |                                                                                                                                                                                             |
|              |                                |                                                                                                                                                                                             |
|              |                                |                                                                                                                                                                                             |
|              |                                |                                                                                                                                                                                             |
|              |                                |                                                                                                                                                                                             |
|              |                                |                                                                                                                                                                                             |
|              |                                |                                                                                                                                                                                             |
|              |                                |                                                                                                                                                                                             |
|              |                                |                                                                                                                                                                                             |
|              |                                |                                                                                                                                                                                             |
|              |                                |                                                                                                                                                                                             |
|              |                                |                                                                                                                                                                                             |
|              |                                |                                                                                                                                                                                             |
|              |                                |                                                                                                                                                                                             |
|              |                                | NOTES                                                                                                                                                                                       |
|              |                                | 1. Do not scale from this drawing.                                                                                                                                                          |
|              |                                | <ol> <li>All dimensions are in metres unless otherwise specified.</li> <li>Background survey information supplied by others. See</li> </ol>                                                 |
|              |                                | original survey plans for details.<br>4. This drawing is to be read in conjunction with all drawings and                                                                                    |
|              |                                | documents related to the project.                                                                                                                                                           |
|              |                                |                                                                                                                                                                                             |
|              |                                |                                                                                                                                                                                             |
|              | $\sum$                         |                                                                                                                                                                                             |
|              |                                |                                                                                                                                                                                             |
|              |                                |                                                                                                                                                                                             |
|              |                                | 01 03/09/2024 FIRST DRAFT TN SR OK                                                                                                                                                          |
| $\nearrow$   |                                | Rev         Date         Description         Drn         Chk         App                                                                                                                    |
|              |                                | This drawing has been specifically prepared to meet the requirements of the named client and may<br>contain design and innovative features which differ from conventional design standards. |
|              |                                |                                                                                                                                                                                             |
| /            |                                |                                                                                                                                                                                             |
|              |                                | PROJECT                                                                                                                                                                                     |
| /            |                                |                                                                                                                                                                                             |
|              |                                | CENTRE                                                                                                                                                                                      |
|              |                                |                                                                                                                                                                                             |
|              |                                | www.marstonholdings.co.uk/projectcentre                                                                                                                                                     |
|              |                                | Client                                                                                                                                                                                      |
|              |                                |                                                                                                                                                                                             |
|              |                                |                                                                                                                                                                                             |
| $\backslash$ |                                | Waltham Forest                                                                                                                                                                              |
|              |                                | Project                                                                                                                                                                                     |
| $\backslash$ | $\setminus$ $\nearrow$ $\land$ |                                                                                                                                                                                             |
|              |                                | PAY TO PARK REVIEW                                                                                                                                                                          |
| $\backslash$ |                                |                                                                                                                                                                                             |
|              |                                | Drawing Title                                                                                                                                                                               |
|              |                                | WOOD STREET AND BRANDON ROAD, E17                                                                                                                                                           |
|              |                                |                                                                                                                                                                                             |
|              |                                | Drawing Status                                                                                                                                                                              |
|              | $\sim$ / /                     | FIRST DRAFT                                                                                                                                                                                 |
| $\checkmark$ |                                | Drawn   Designed   Date   Scale   Size                                                                                                                                                      |
|              |                                | EF TN SEP 24 1:200 A1                                                                                                                                                                       |
| /            |                                | Drawing No.                                                                                                                                                                                 |
|              |                                | 1000010205-2-9001-WALTHAMSTOW-01-01 01                                                                                                                                                      |
|              | /                              | · · · ·                                                                                                                                                                                     |