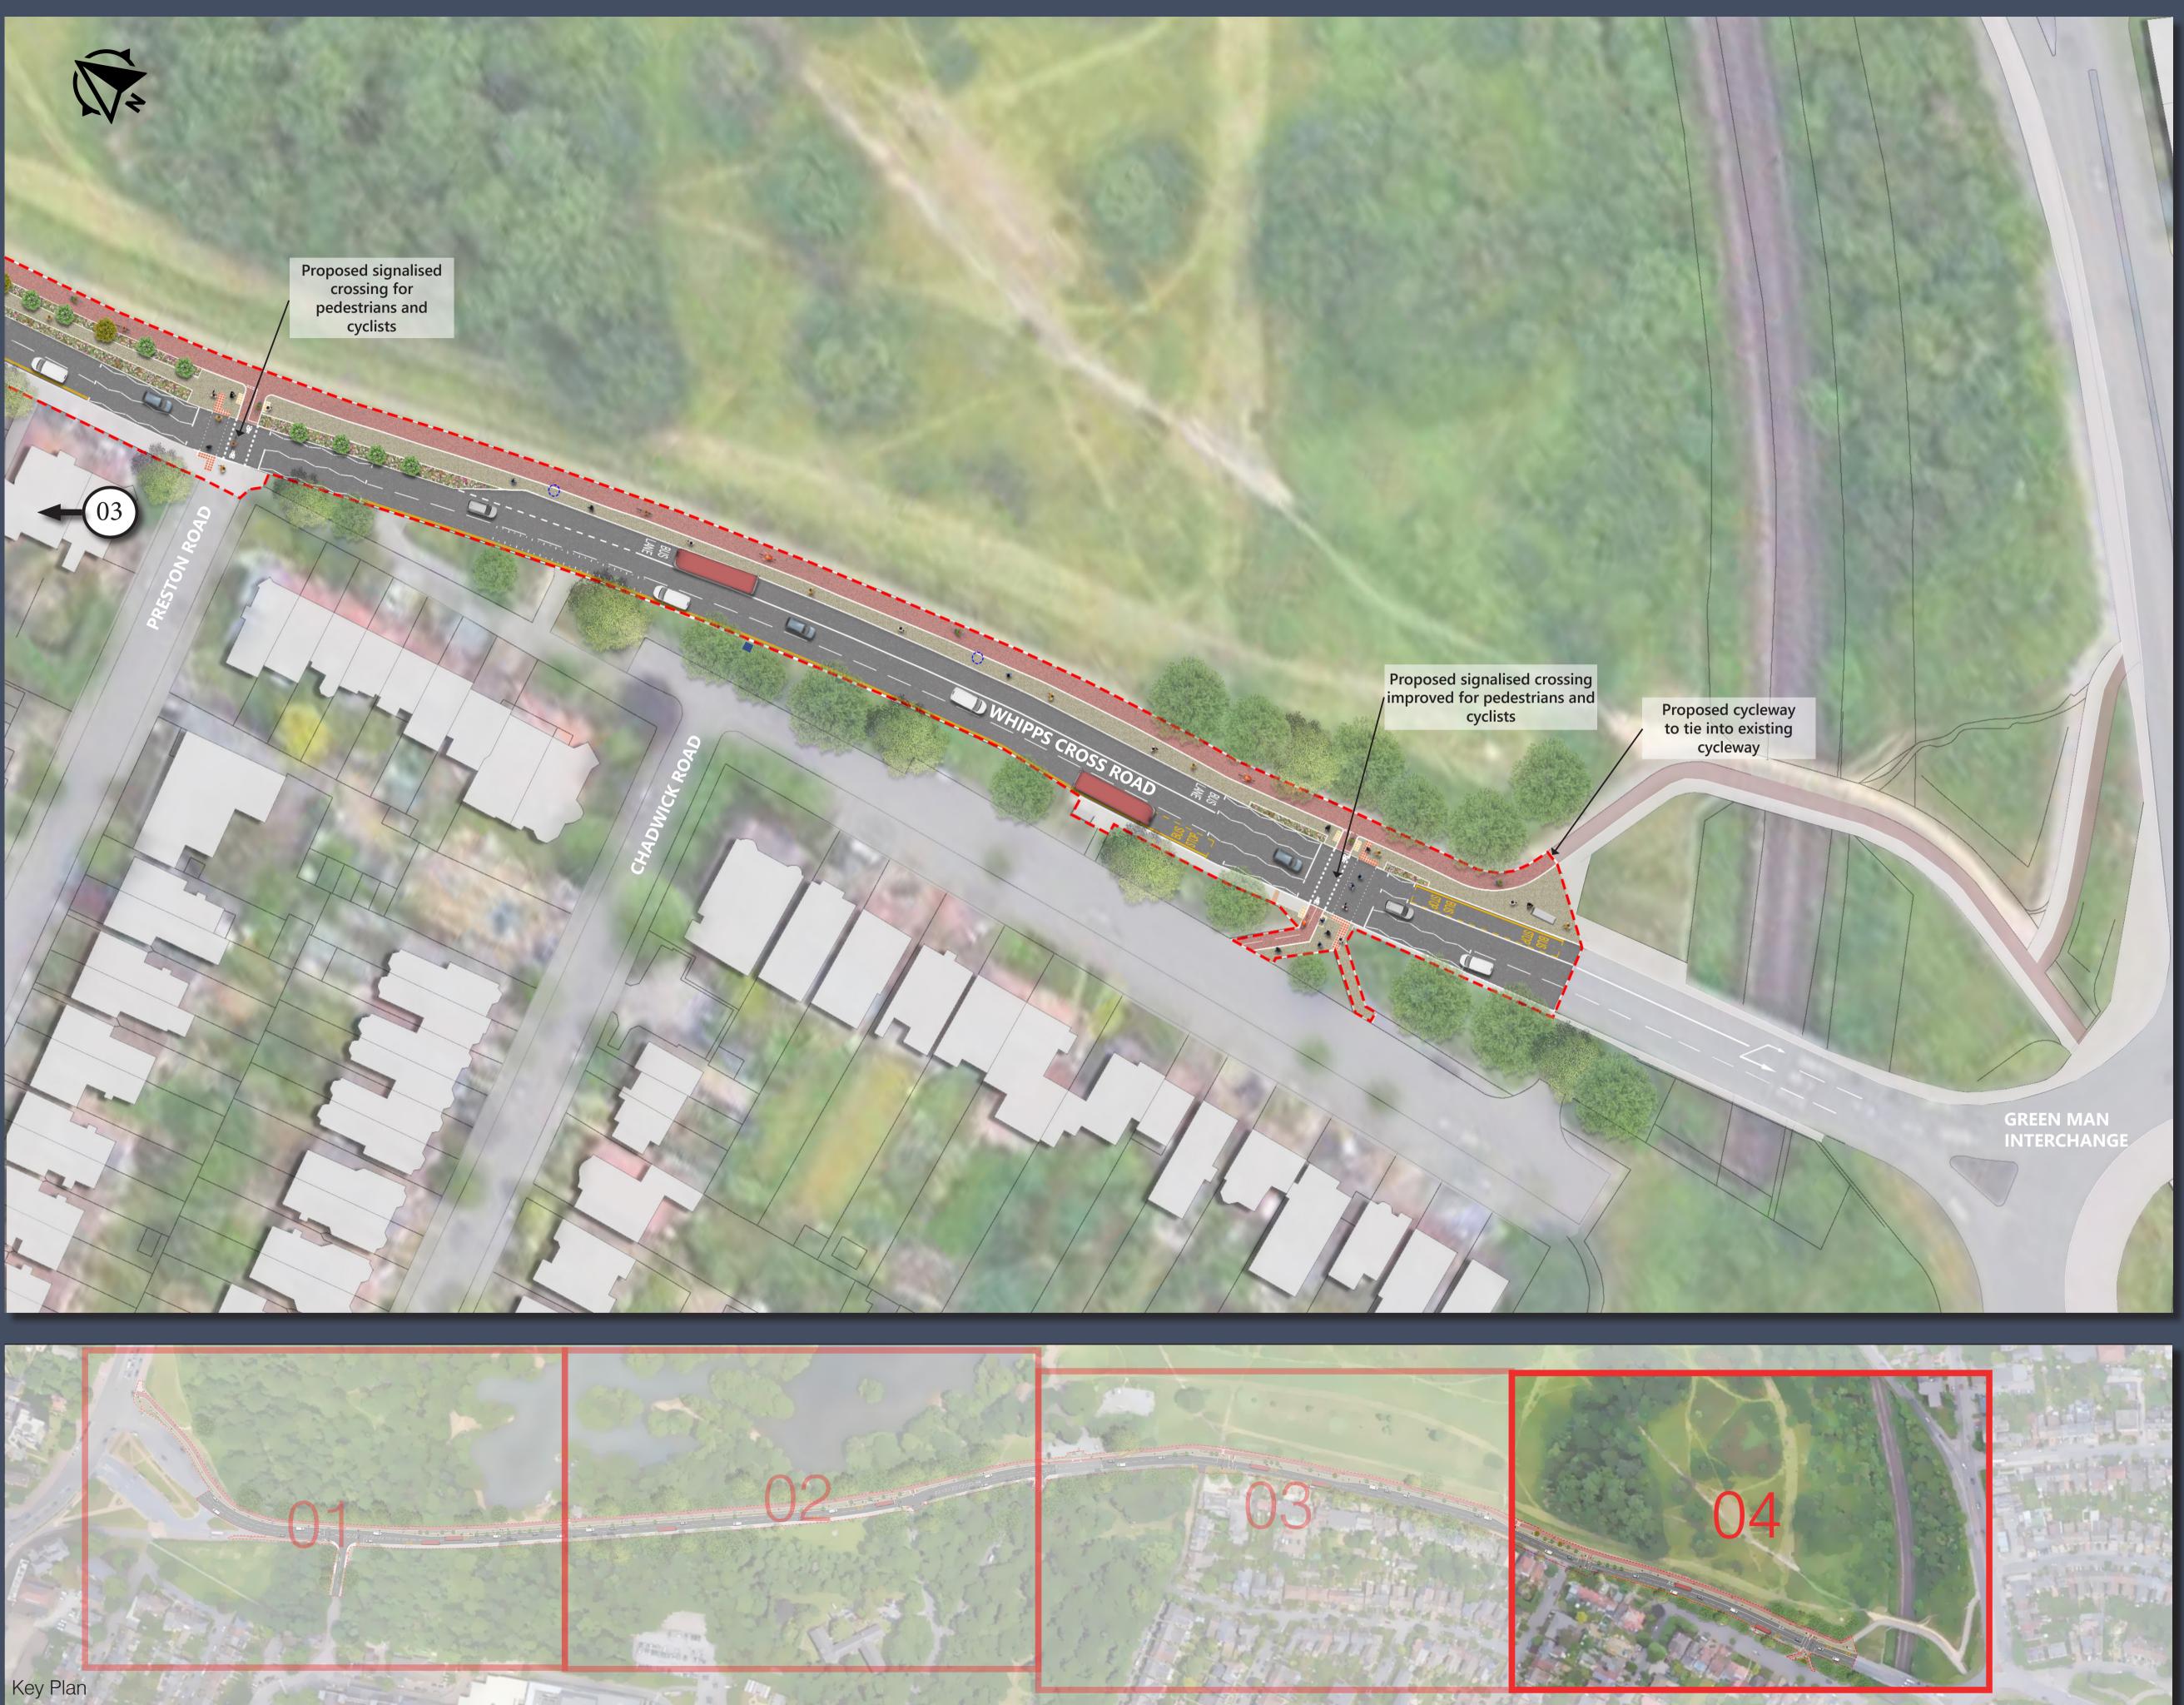

|            | Existing tree                                     |
|------------|---------------------------------------------------|
| $\bigcirc$ | Existing tree removed                             |
| 332        | Existing tree retained                            |
| *          | Proposed tree                                     |
|            | Proposed raised carriageway                       |
|            | Proposed two-way cycle track                      |
|            | Proposed footway                                  |
|            | Shared footway                                    |
|            | Bus shelter                                       |
|            | Existing footway                                  |
|            | Existing cycle track                              |
|            | Sustainable Drainage System<br>(SuDS)/Landscaping |
|            | Site extents                                      |