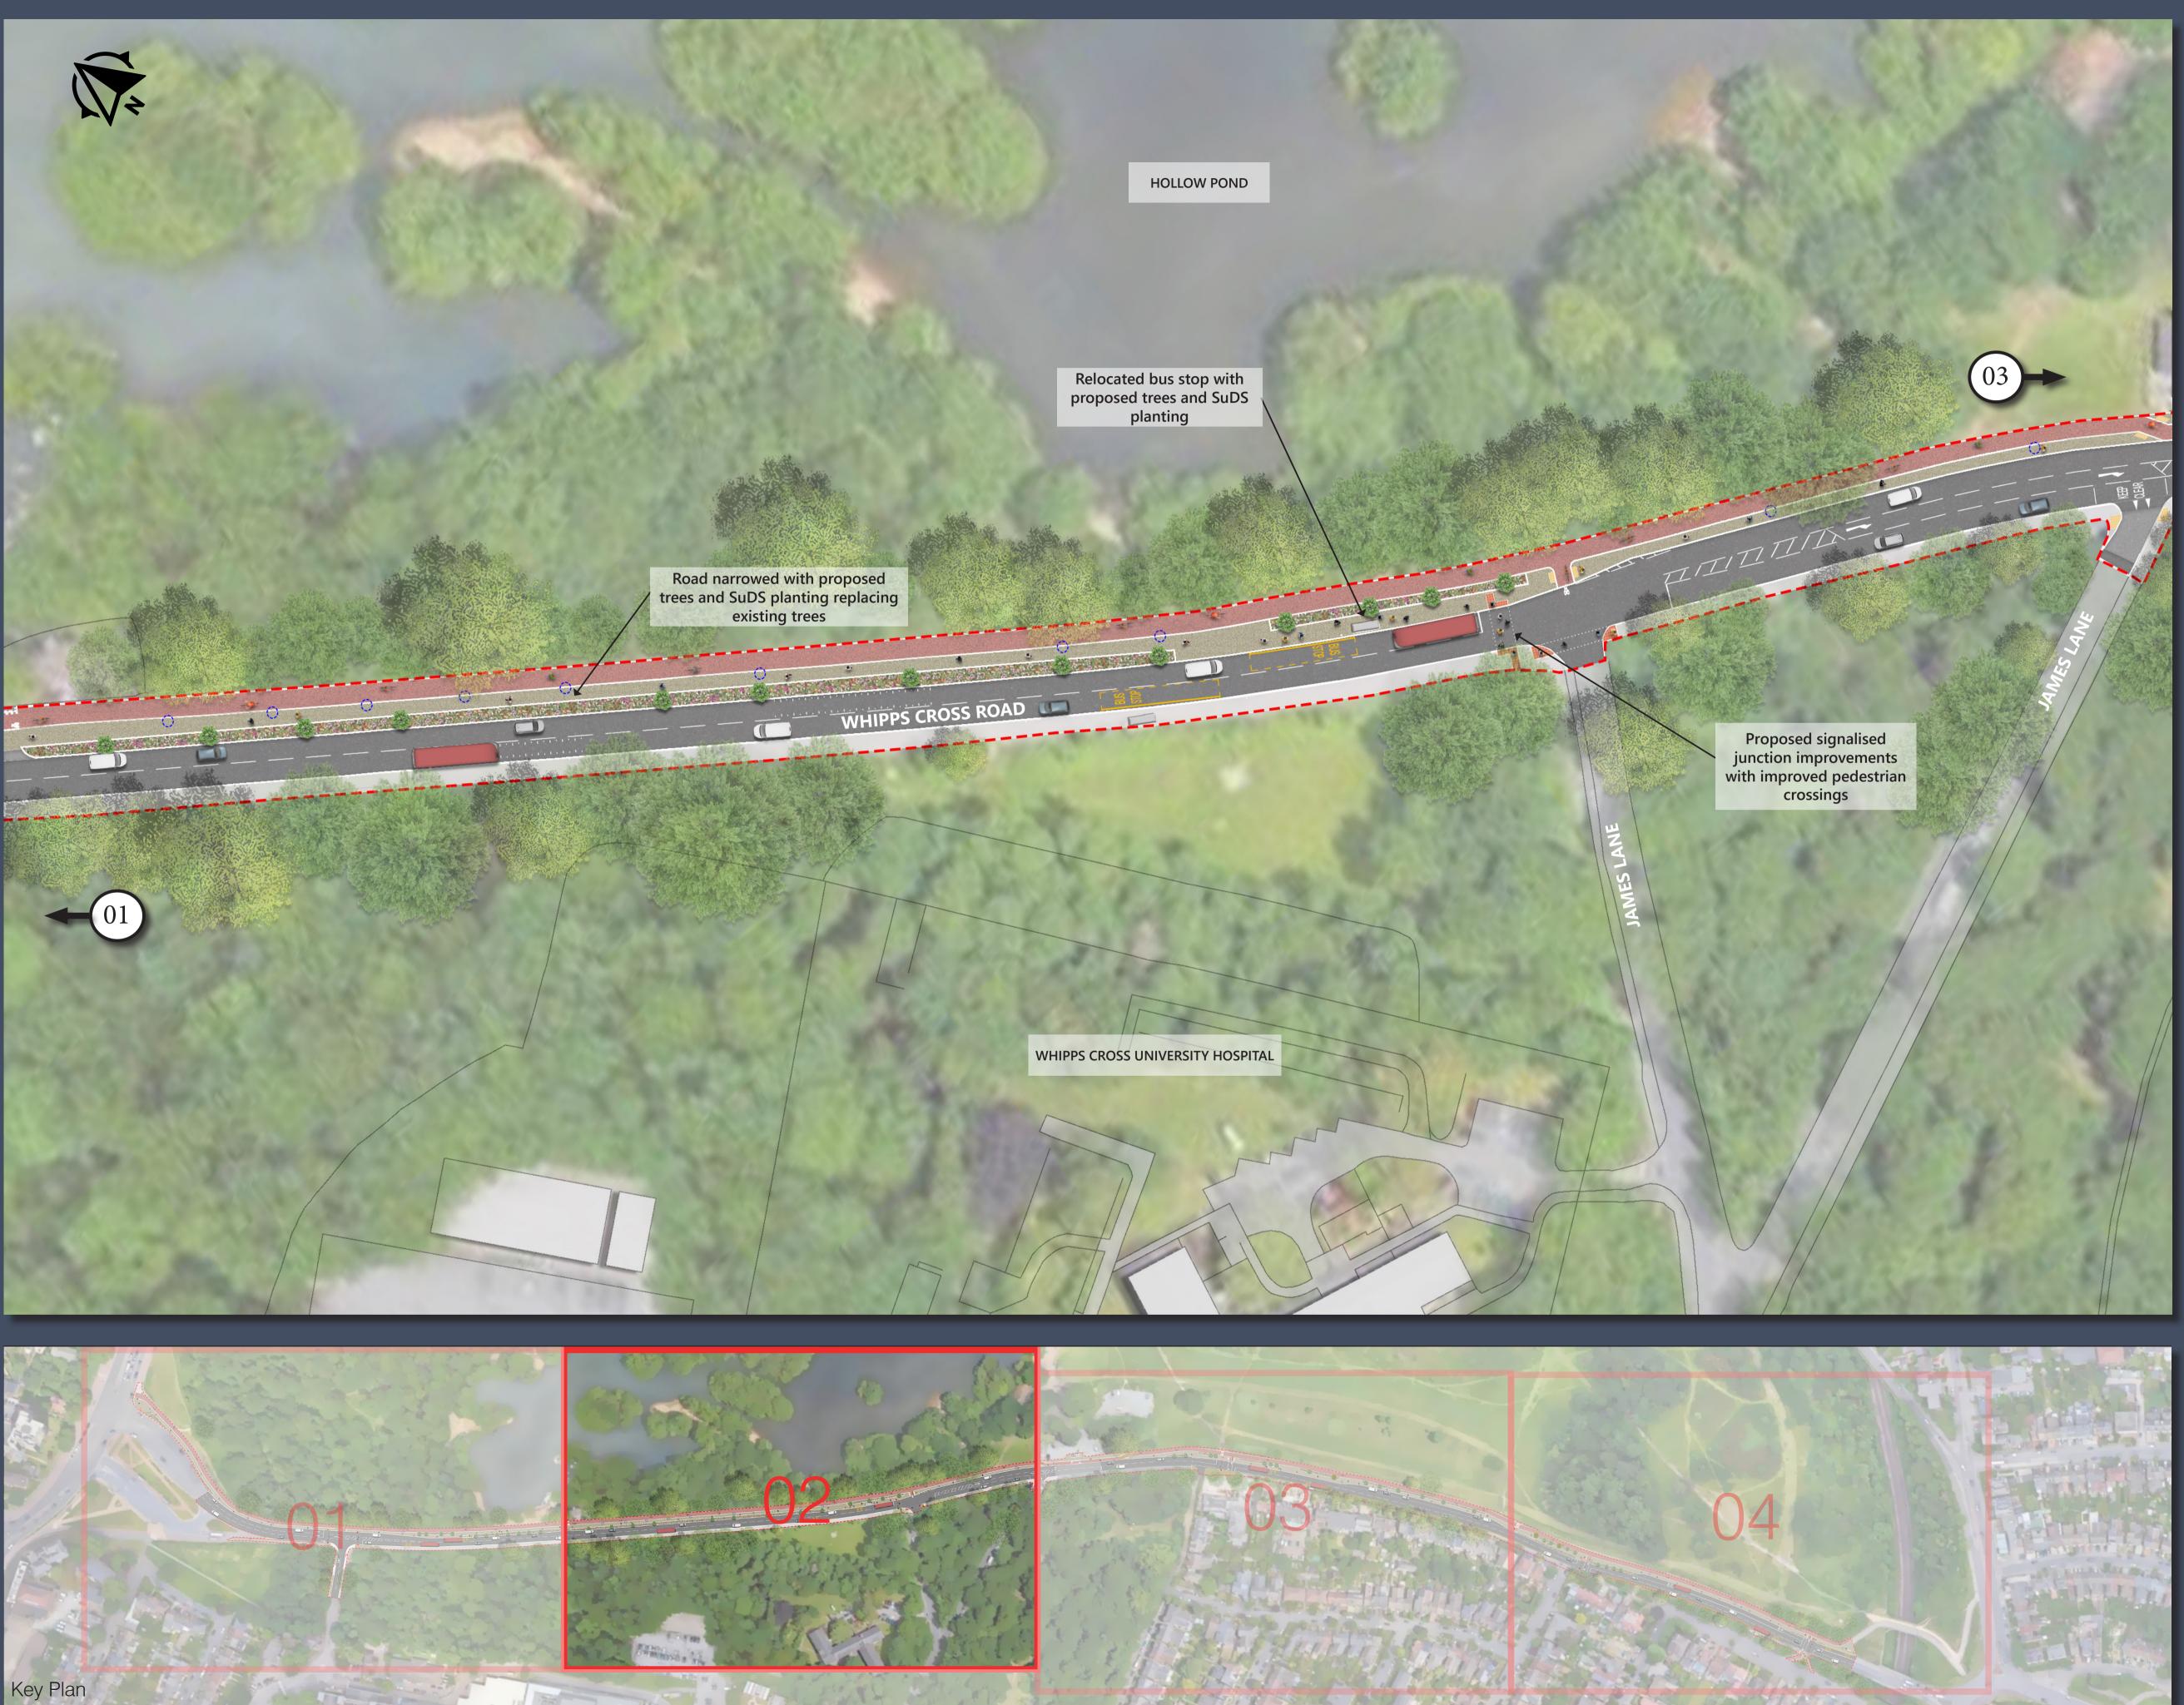

|    | Existing tree                                     |
|----|---------------------------------------------------|
| Õ  | Existing tree removed                             |
| 37 | Existing tree retained                            |
|    | Proposed tree                                     |
|    | Proposed raised carriageway                       |
|    | Proposed two-way cycle track                      |
|    | Proposed footway                                  |
|    | Shared footway                                    |
|    | Bus shelter                                       |
|    | Existing footway                                  |
|    | Existing cycle track                              |
|    | Sustainable Drainage System<br>(SuDS)/Landscaping |
|    | Site extents                                      |