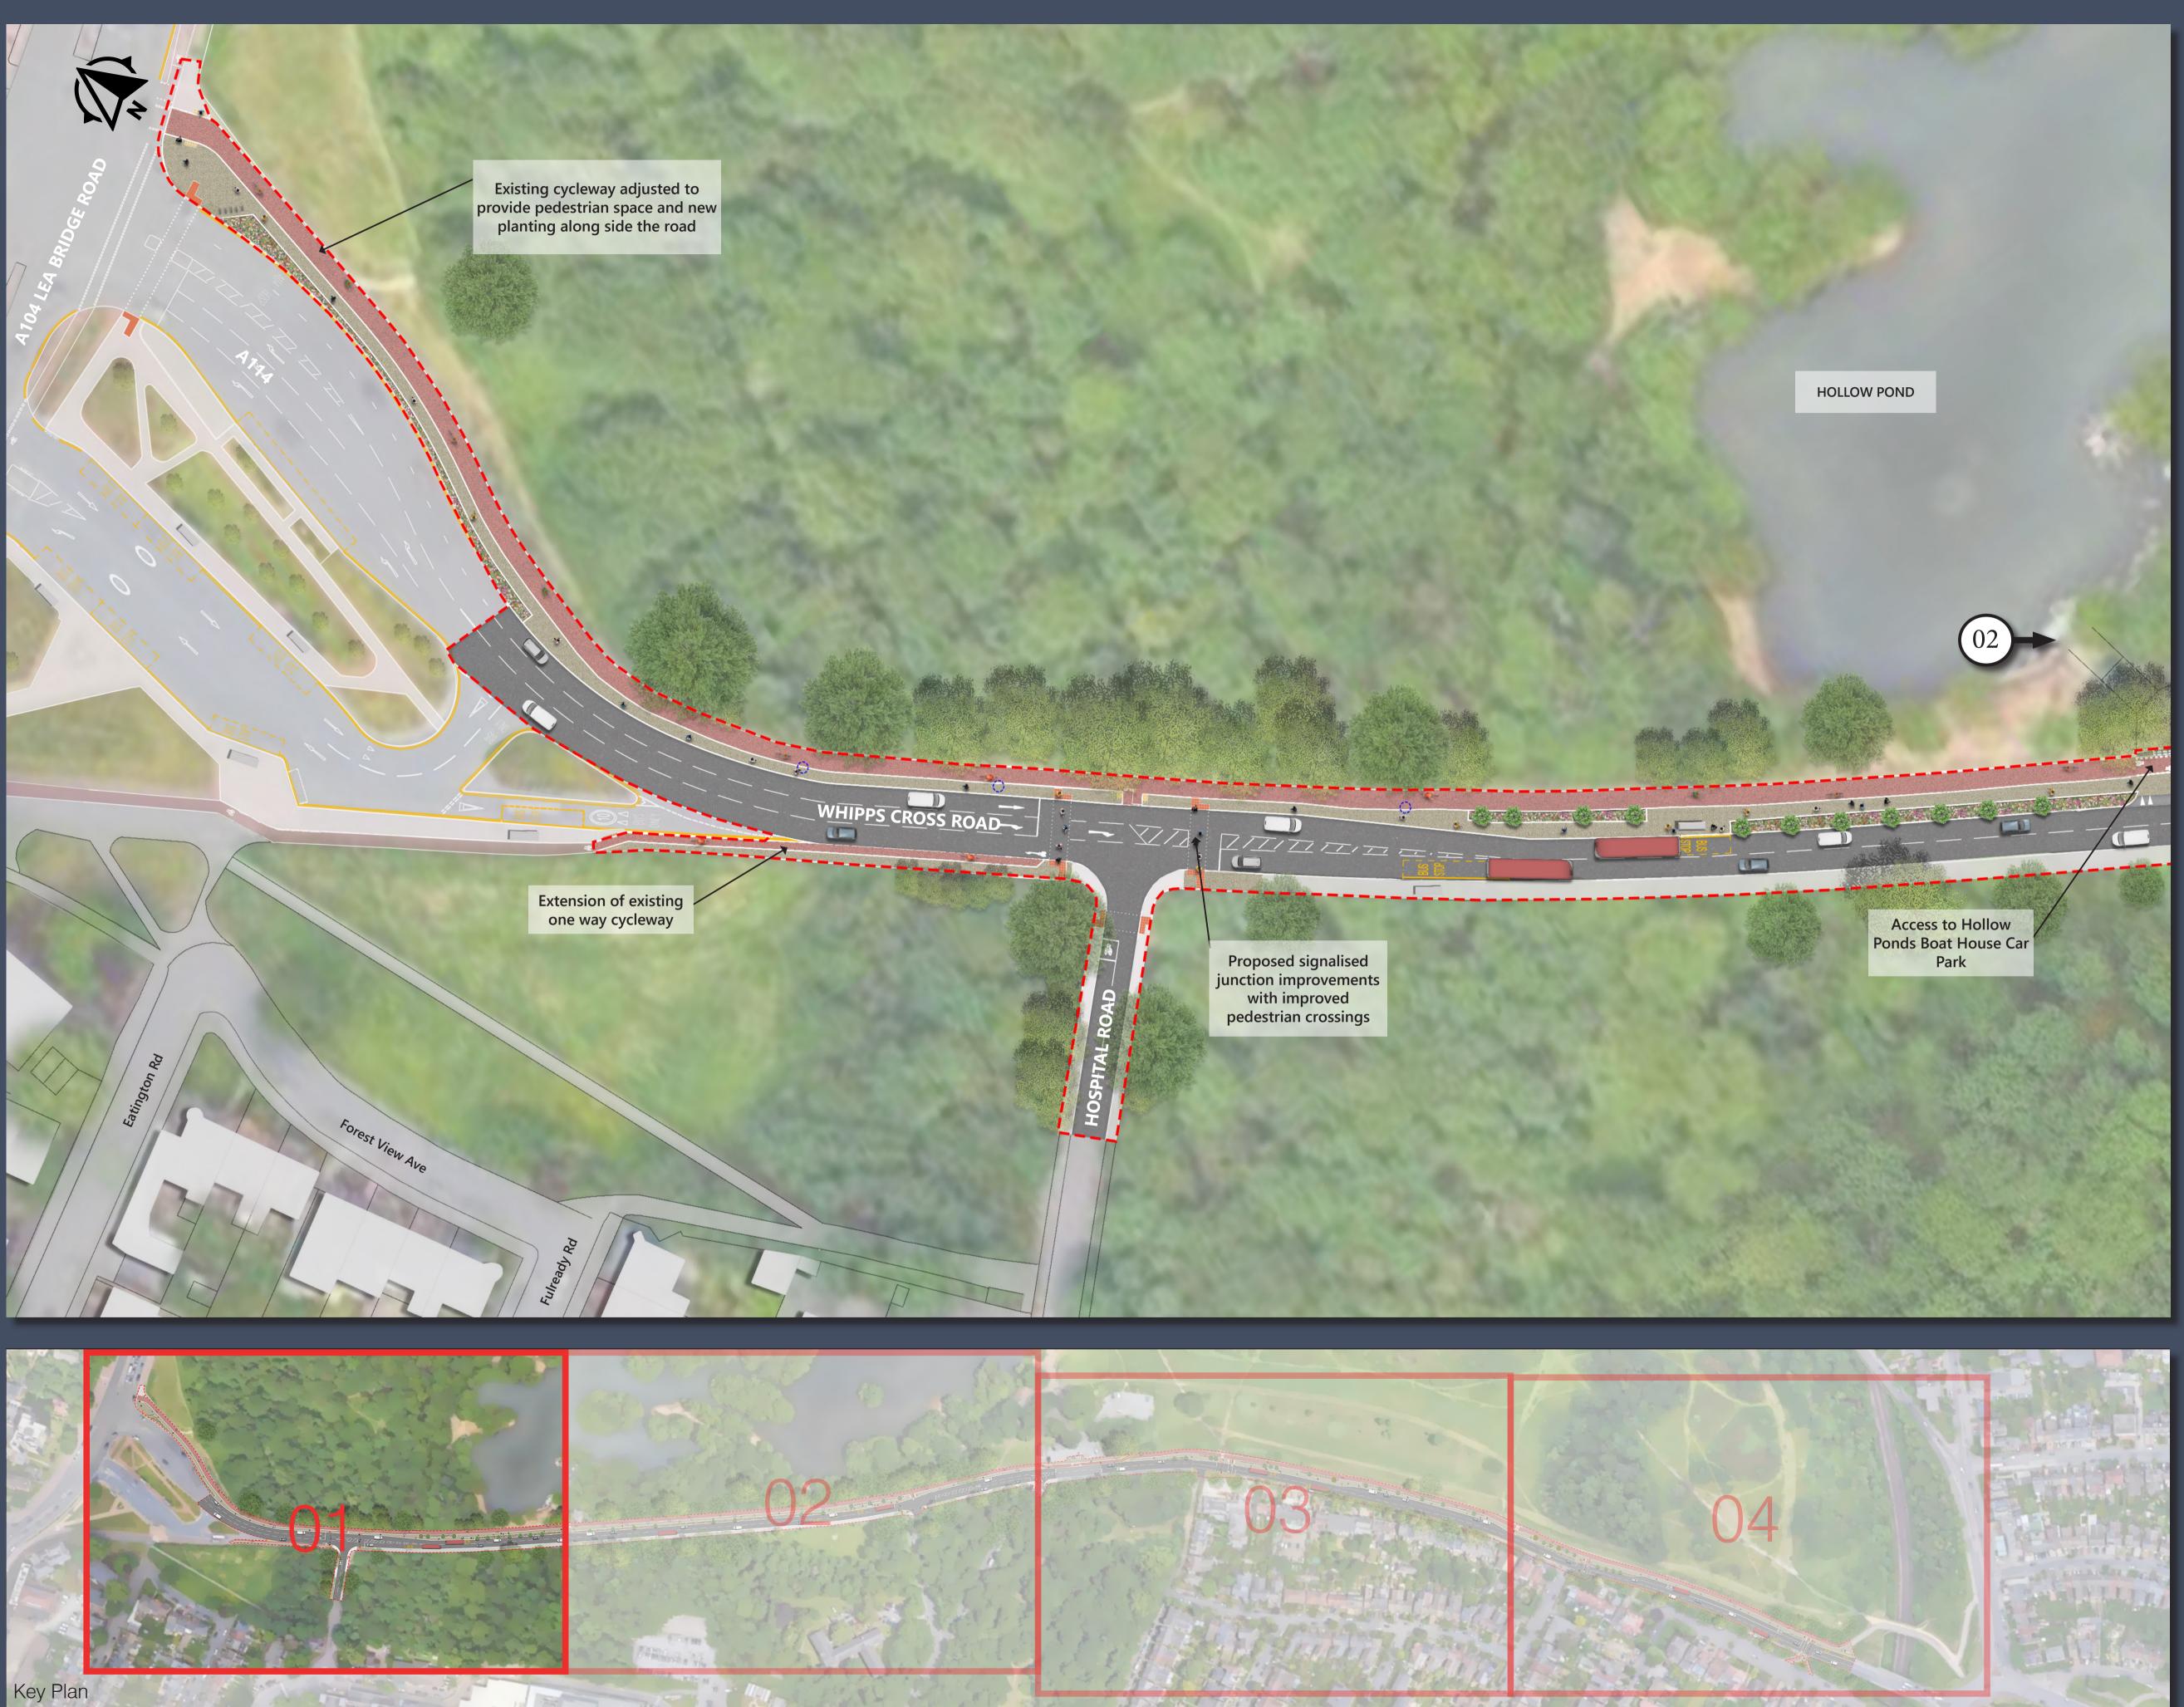

|         | Existing tree                                     |
|---------|---------------------------------------------------|
| $\circ$ | Existing tree removed                             |
| 532     | Existing tree retained                            |
| *       | Proposed tree                                     |
|         | Proposed raised carriageway                       |
|         | Proposed two-way cycle track                      |
|         | Proposed footway                                  |
|         | Shared footway                                    |
|         | Bus shelter                                       |
|         | Existing footway                                  |
|         | Existing cycle track                              |
|         | Sustainable Drainage System<br>(SuDS)/Landscaping |
|         | Site extents                                      |