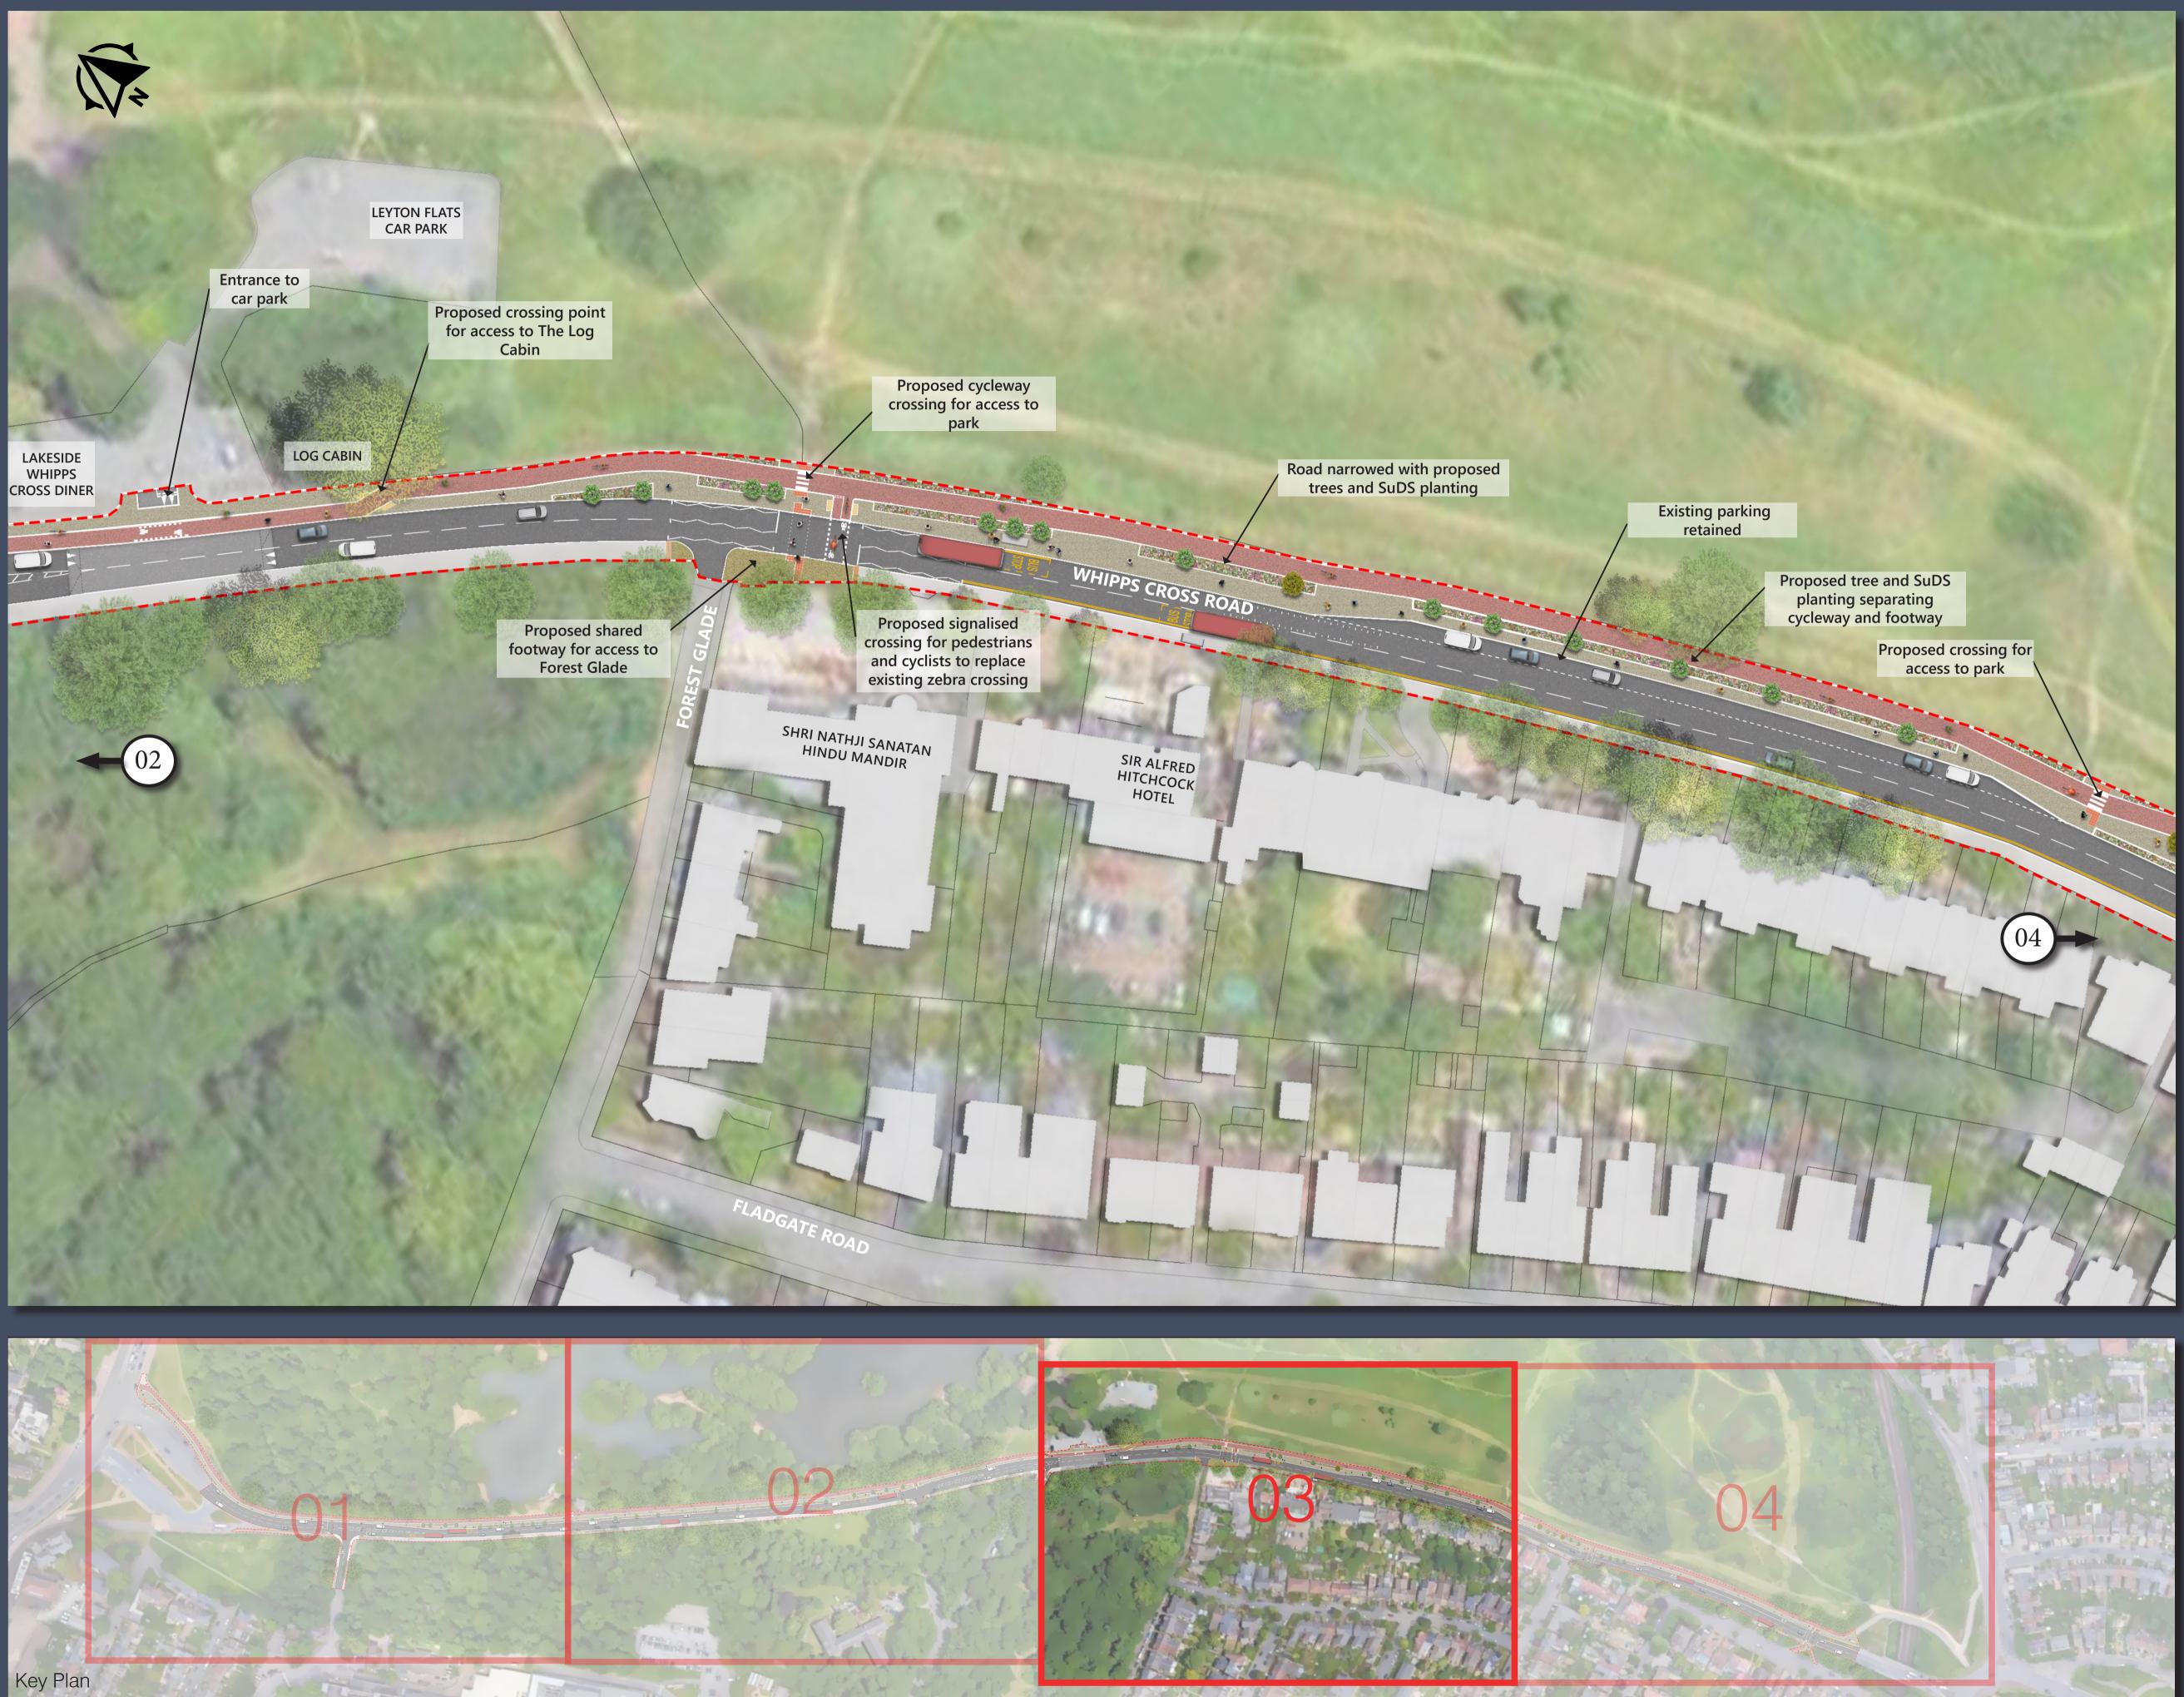

|         | Existing tree                                     |
|---------|---------------------------------------------------|
| $\circ$ | Existing tree removed                             |
| 532     | Existing tree retained                            |
| *       | Proposed tree                                     |
|         | Proposed raised carriageway                       |
|         | Proposed two-way cycle track                      |
|         | Proposed footway                                  |
|         | Shared footway                                    |
|         | Bus shelter                                       |
|         | Existing footway                                  |
|         | Existing cycle track                              |
|         | Sustainable Drainage System<br>(SuDS)/Landscaping |
|         | Site extents                                      |