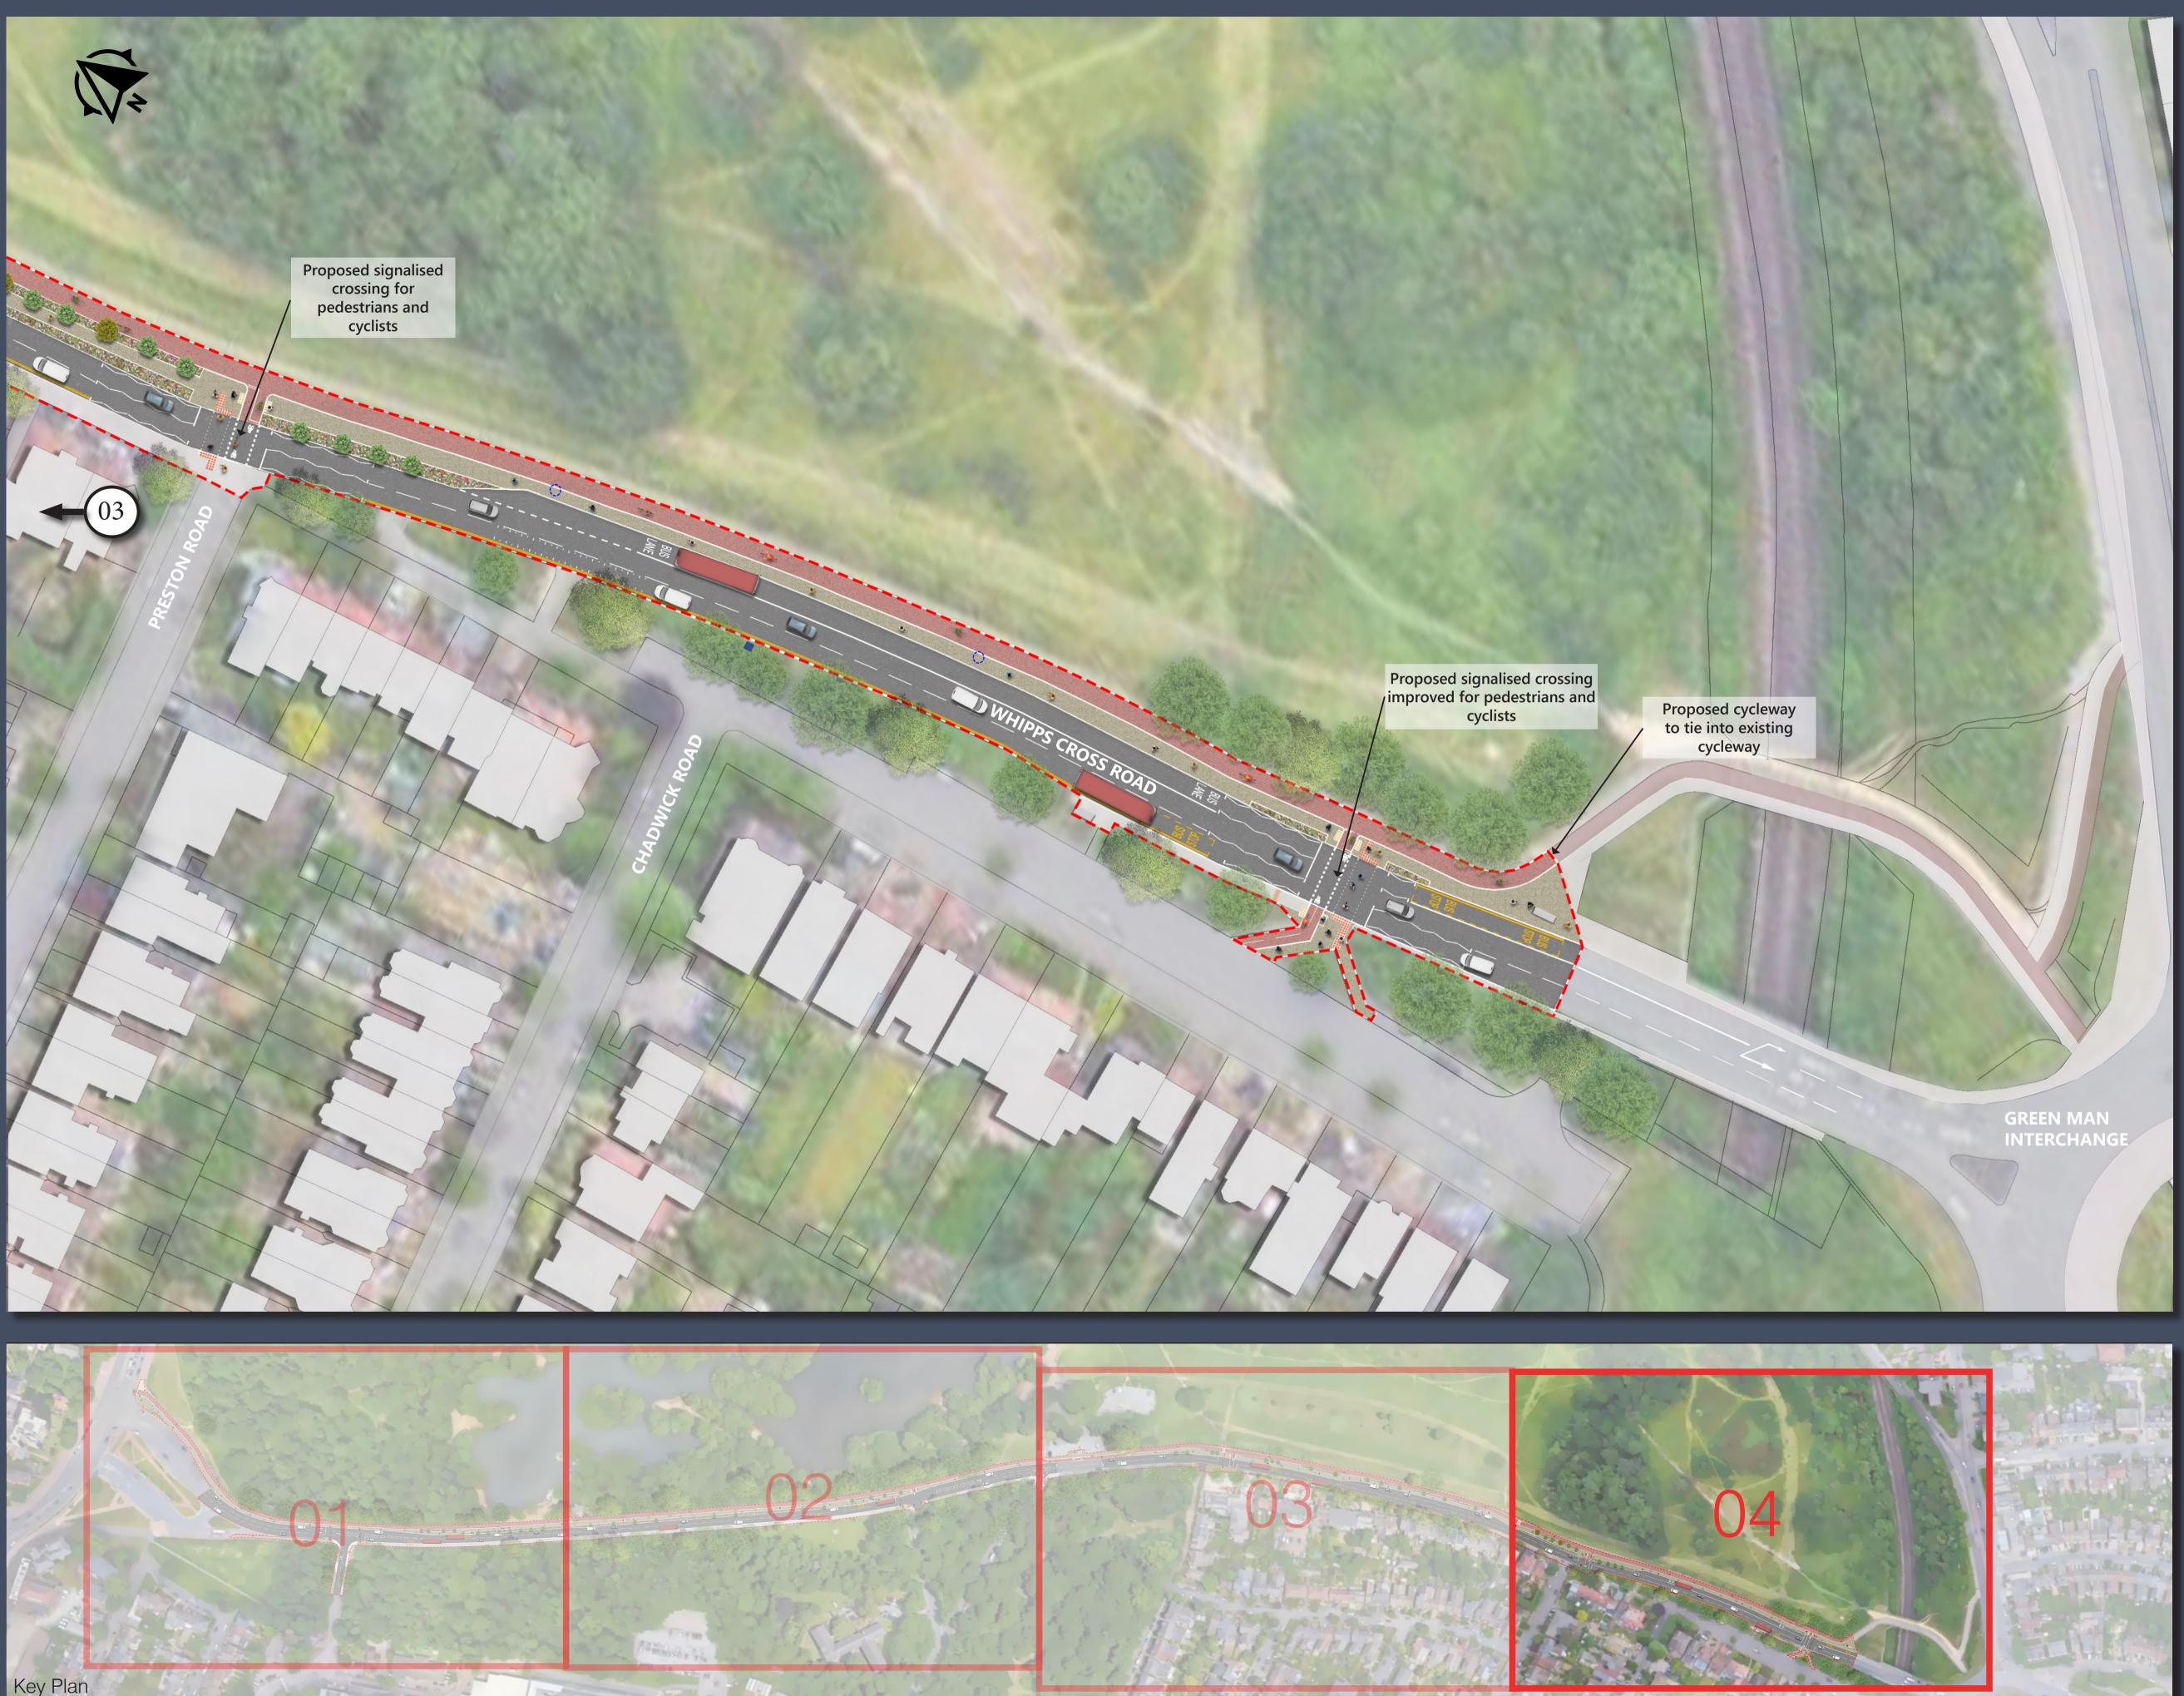

$ | Existing tree removed                             |
| 33         | Existing tree retained                            |
| *          | Proposed tree                                     |
|            | Proposed raised carriageway                       |
|            | Proposed two-way cycle track                      |
|            | Proposed footway                                  |
|            | Shared footway                                    |
|            | Bus shelter                                       |
|            | Existing footway                                  |
|            | Existing cycle track                              |
|            | Sustainable Drainage System<br>(SuDS)/Landscaping |
|            | Site extents                                      |









|            | Existing tree                                     |
|------------|---------------------------------------------------|
| $\bigcirc$ | Existing tree removed                             |
| 332        | Existing tree retained                            |
| *          | Proposed tree                                     |
|            | Proposed raised carriageway                       |
|            | Proposed two-way cycle track                      |
|            | Proposed footway                                  |
|            | Shared footway                                    |
|            | Bus shelter                                       |
|            | Existing footway                                  |
|            | Existing cycle track