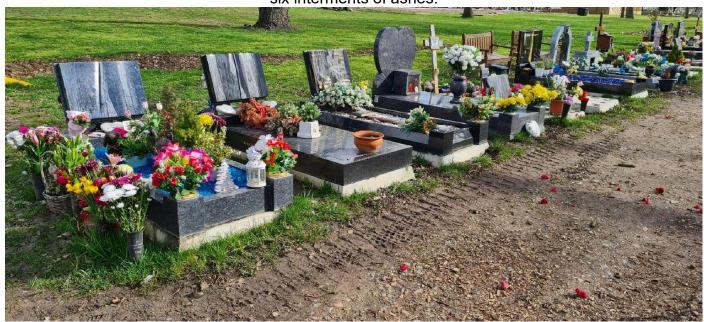

# **Traditional Burial**

Traditional Headstone and full-length kerbing. Can accommodate two coffins and between four to six interments of ashes.

These plots are located next to one of our roadways and include a landing foundation which is ready to accept a full-length granite or marble memorial and surround (example above) to be fitted by your Memorial Mason. Please note that temporary wooden surrounds are not permitted as this prevents us from topping up the grave in preparation and readiness for the foundation and memorial.

| Exclusive right of burial (50-year term) | £3320 |
|------------------------------------------|-------|
| Interment Fee (one person)               | £1650 |
| Landing foundation                       | £755  |
| Prime position fee                       | £525  |

#### TOTAL (one person) = £6250

Extension of Burial Rights is £375 for a further 10 years.

(Traditional Memorial Permit Fee of £310 payable when installed by an approved Memorial Mason).