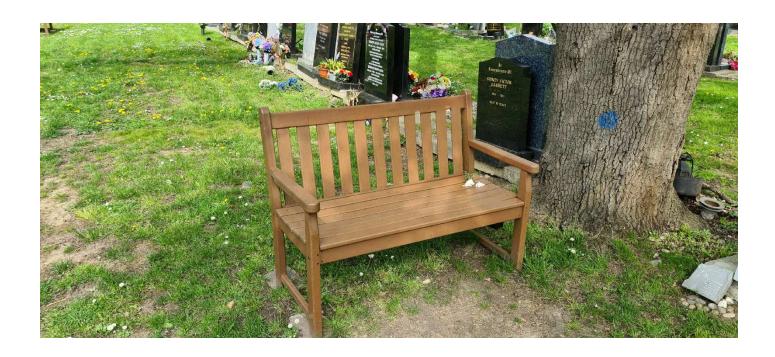

# **Memorial Bench**

Polywood Bench 4' (2-seater) - Price excludes dedication lettering
Bench Permit of 20 years for any bench installed in the Cemetery
Base for Bench
TOTAL
£720.00
£410.00
£1230.00

Traditional Teak colour - Height x Width x Depth 35" x 48" x 24"

#### **Carved dedication per letter**

£6.70

(Dedication wording must be 100% correct at time of ordering as mistakes cannot be rectified after carving is complete).

Only authorised benches with a signed permit will be allowed in the Cemetery.