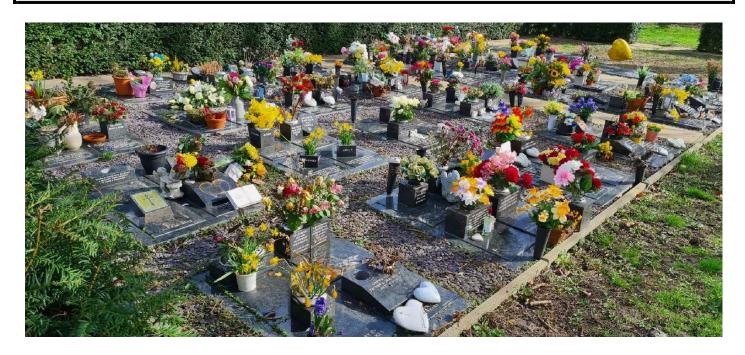

# **Cremated Remains Plot**

These plots are located in the Remembrance Garden, and allow for the interment of up to two sets of ashes. A granite tablet and inscription are included.

| Exclusive right of burial (25-year term)               |       | £1245     |
|--------------------------------------------------------|-------|-----------|
| Interment Fee (one person)                             |       | £385      |
| Interment fee (two persons)                            |       | £770      |
| Granite memorial tablet with first inscript            | ion   | £725      |
| Second inscription on granite memorial t               | ablet | £285      |
| TOTAL (one person) = £2355 TOTAL (two persons) = £3025 |       | <u>25</u> |

n.b. CRGA plots are strictly for the pouring of ashes only. Caskets, containers and other items are not permitted.

Extension of Burial Rights is £375 for a further 10 years.