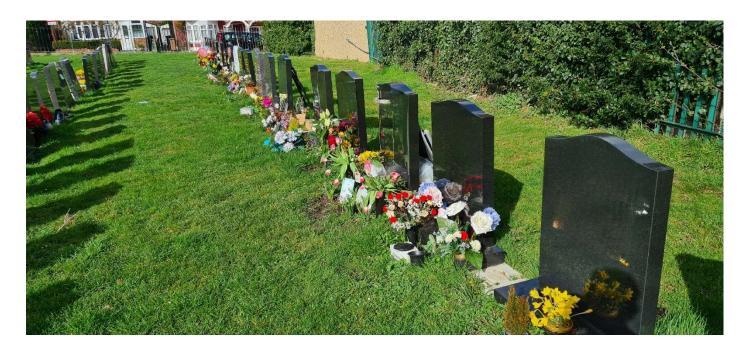

# Half Grave for Cremated Remains Burial

Lawn Headstone permitted only – No Kerb-sets allowed. Can accommodate between four to eight interments of ashes.

These plots include a headstone foundation which is ready to accept a granite or marble memorial (examples above). Only approved Memorial Masons may install Headstones which must have received permit issued by the Cemetery Office.

| Exclusive right of burial (50-year term) | £2125 |
|------------------------------------------|-------|
| Interment Fee (one person)               | £385  |
| Headstone foundation                     | £220  |

#### TOTAL (one person) = £2730

Extension of Burial Rights is £375 for a further 10 years.

(Lawn Headstone Memorial Permit Fee of £215 payable before installation).