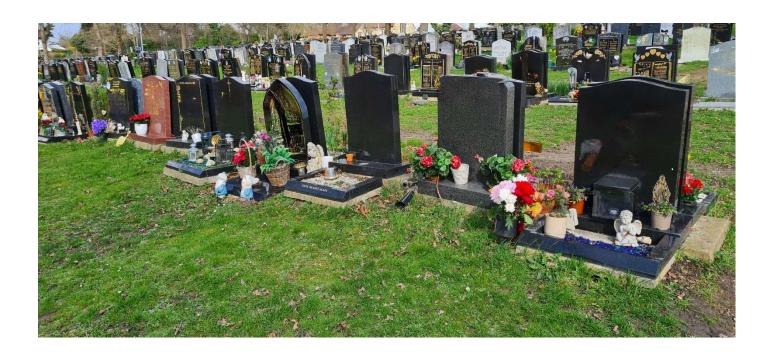

# Lawn Burial

Lawn Headstone and 18" Granite or Marble kerb-set. Can accommodate two coffins and between four and six interments of ashes.

These plots include a headstone foundation which is ready to accept a granite or marble memorial (examples above). Only approved Memorial Masons may install Headstones and Kerb-sets which must have received a permit issued by the Cemetery Office.

| Exclusive right of burial (50-year term) | £2125 |
|------------------------------------------|-------|
| Interment Fee (one person)               | £1650 |
| Headstone foundation                     | £220  |

#### TOTAL (one person) = £3995

Extension of Burial Rights is £375 for a further 10 years.

(Lawn Headstone Memorial Permit Fee of £215 payable before installation).